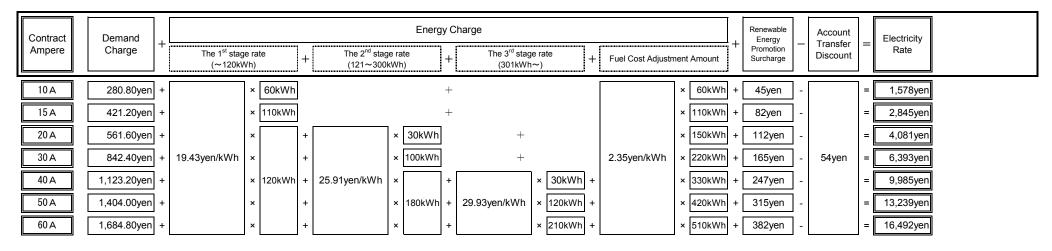

© Electricity rate per month for the Meter-Rate Lighting (B) customers which used the average ammount of electricity (\*) for each contract ampere in October 2014 \* 10A: 60kWh/month, 15A: 110kWh/month, 20A: 150kWh/month, 30A: 220kWh/month, 40A: 330kWh/month, 50A: 420kWh/month, and 60A: 510kWh/month

(Note 1) For the customers using account transfer.

(Note 2) Renewable Energy Power Promotion Surcharge are calculated by "Renewable Energy Power Promotion Surcharge Unit Price (May 2014 - April 2015: 0.75yen/kWh)" times "Monthly Energy Consumption" and drop fractions less than one yen.

(Note 3) The calculation above includes consumer taxes and other related costs.

Ends