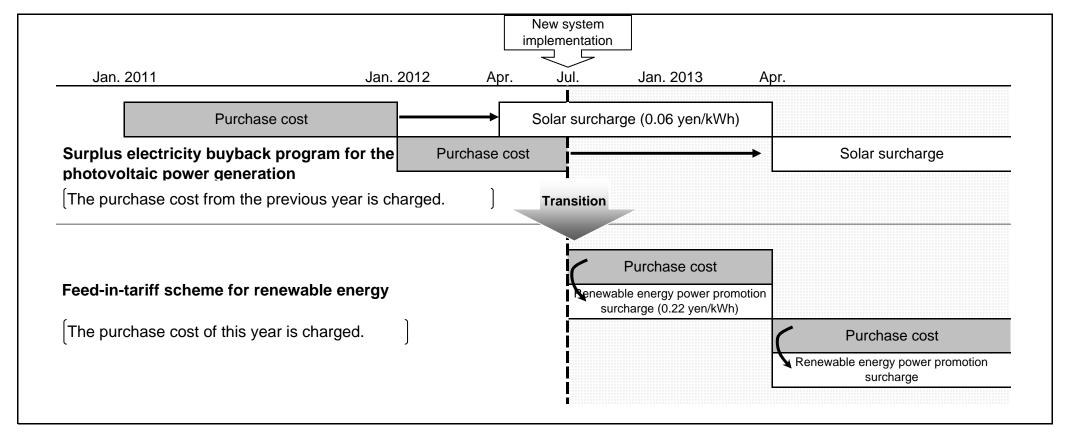

Charging of Purchase Cost < Appendix >

Based on the Surplus electricity buyback program for the photovoltaic power generation, the purchase cost from the previous year (January to December) is charged as "solar surcharge" in the following fiscal year (April to March).

On the other hand, based on the feed-in-tariff, the purchase cost of this fiscal year (April to March) is charged as "Renewable energy power promotion surcharge" from April to March in the same fiscal year.

As the timing that purchase cost is charged is different for these two systems, we request the customers to incur both "Renewable energy power promotion surcharge" and "Solar Surcharge" during the transitional period.