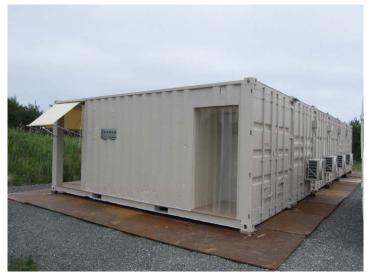

### 4. Rest area near Heliport (In service from July 1)

Photo: Around 11:00 am on July 2, 2011 Place: Appearance of the rest area

Photo: Around 11:00 am on July 2, 2011 Place: Drinkable water machine inside the rest area