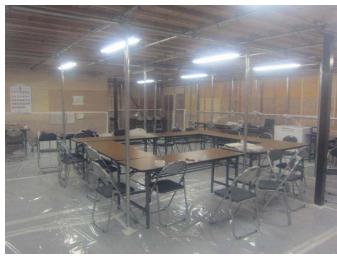

# 2. Rest area on the 2nd floor of Unit5/6 Service Building (In service from June 28)

Photo: Around 3:00 pm on June 30, 2011 Place: Inside the rest area

Photo: Around 3:00 pm on June 30, 2011 Place: Inside the rest area