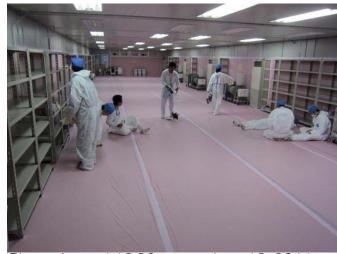

### 1. Rest area in front of Main Anti-Earthquake Building (Phase 2) (In service from June 13)

Photo: Around 11:00 am on June 12, 2011

Place: Appearance of the rest area

Photo: Around 12:30 am on June 13, 2011 Place: Inside the rest area

Photo: Around 12:30 am on June 13, 2011 Place: Entrance door at the rest area

Photo: Around 12:30 am on June 13, 2011 Place: Hallway and a local exhauster