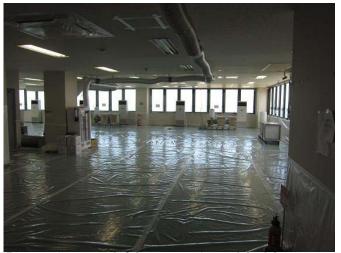

### 3. Rest area for operators of Water Treatment Facility (In service from June 9)

Photo: Around 11:30 am on June 12, 2011 Place: Inside the rest area

Photo: Around 11:30 am on June 12, 2011 Place: Local exhausters