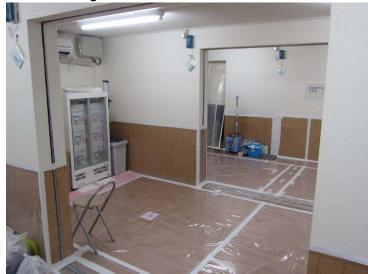

### 1. Rest area in front of Main Anti-Earthquake Building (Phase 2) (In service from June 13)

Photo: Around 11:00 am on June 12, 2011

Place: Appearance of the rest area

Photo: Around 12:30 am on June 13, 2011 Place: Inside the rest area

Photo: Around 12:30 am on June 13, 2011 Place: Entrance door at the rest area

Photo: Around 12:30 am on June 13, 2011 Place: Hallway and a local exhauster