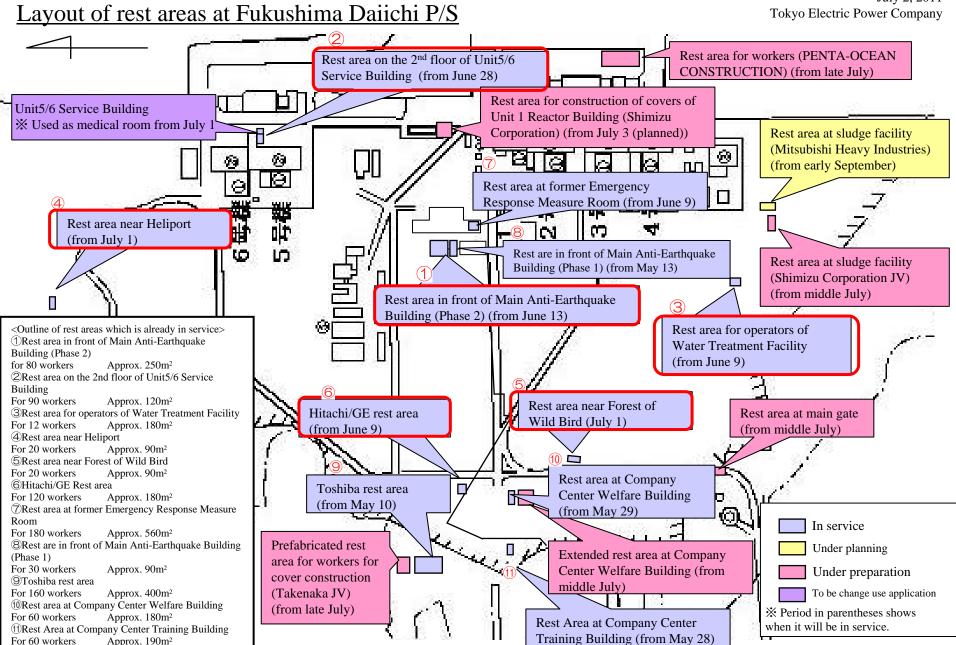

#### Attachment 1

### Status of establishing rest areas for workers

July 2, 2011



### 1. Rest area in front of Main Anti-Earthquake Building (Phase 2) (In service from June 13)



Photo: Around 11:00 am on June 12, 2011

Place: Appearance of the rest area



Photo: Around 12:30 am on June 13, 2011 Place: Inside the rest area



Photo: Around 12:30 am on June 13, 2011 Place: Entrance door at the rest area



Photo: Around 12:30 am on June 13, 2011 Place: Hallway and a local exhauster

# 2. Rest area on the 2nd floor of Unit5/6 Service Building (In service from June 28)



Photo: Around 3:00 pm on June 30, 2011 Place: Inside the rest area



Photo: Around 3:00 pm on June 30, 2011 Place: Inside the rest area



Photo: Around 3:00 pm on June 30, 2011 Place: Drinkable water machine

### 3. Rest area for operators of Water Treatment Facility (In service from June 9)



Phot