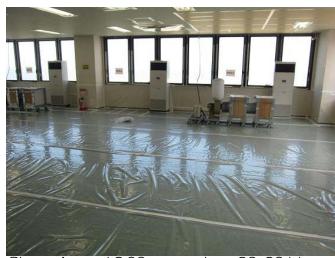

# 2. Rest area on the 2nd floor of Unit5/6 Service Building (In service from June 28)

Photo: Around 3:00 pm on June 30, 2011 Place: Inside the rest area

Photo: Around 3:00 pm on June 30, 2011 Place: Inside the rest area