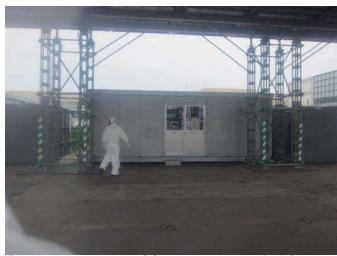

### 4. Rest area near Heliport (In service from July 1)

Photo: Around 11:00 am on July 2, 2011 Place: Appearance of the rest area

Photo: Around 11:00 am on July 2, 2011 Place: Drinkable water machine inside the rest area

Photo: Around 11:00 am on July 2, 2011 Place: Inside the rest area

# 5. Rest area near Forest of Wild Bird (In service from July 1)

Photo: Around 11:00 am on July 2, 2011 Place: Appearance of the rest area

Photo: Around 11:00 am on July 2, 2011 Place: Drinkable water machine in front of the rest area