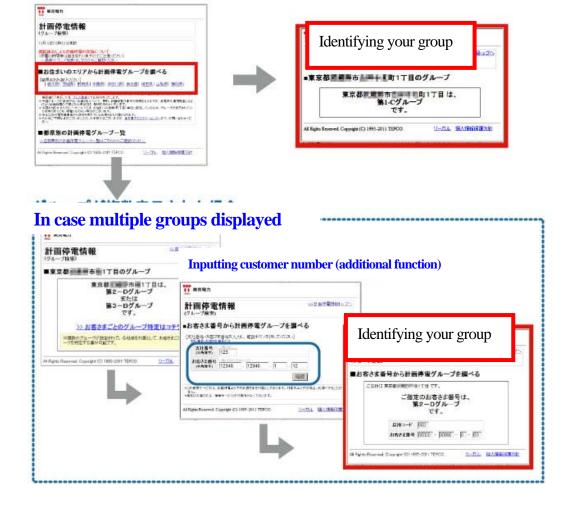

### (2) TEPCO Home & Mobile Website Notifications

- O You can now be confirmed by inputting your registered customer address. If multiple groups are displayed, please input your customer number to specify your group, though you used to have no other way than contacting our customer center.
- O From Thursday, June 9, you can search your groups on our web sites.
  - \* As we previously announced, you can also confirm your group from sheets of regional blackout groups in PDF or excel.

## ≪Group Search Display Image≫

- \* By inputting your customer address per each prefectural and city governments, municipality, town name and blocks, your group will be displayed.
- \* As a result of your search, if multiple groups are displayed, you can identify your group by inputting your customer number in your Meter Reading Slip.

O If web page are not available, please contact out customer center.