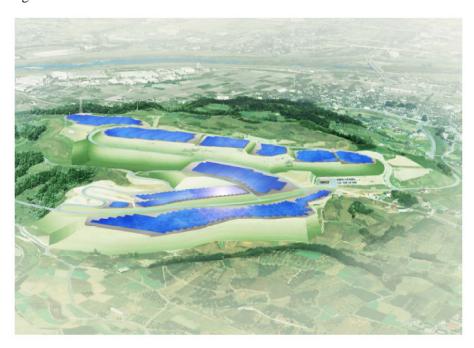

5,000 kW sometime in FY 2011 and 10,000 kW |
|                |                                    | by the end of FY 2013 in the initial plan)          |

## 2. Solar power PR center overview

| Operator    | Yamanashi Prefecture                                                            |
|-------------|---------------------------------------------------------------------------------|
| Location    | Shimomukoyama-cho, Kofu, Yamanashi                                              |
| Opening     | January 2012 (slated)                                                           |
| Description | A facility to promote solar power generation to be built within the power plant |
|             | premises                                                                        |

## 3. Rendering