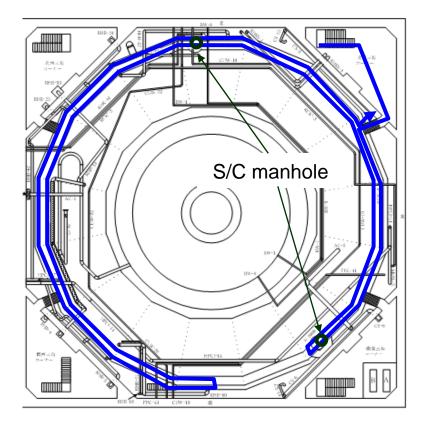

### Access route of the robot (Result)

First Floor of the Reactor Building

Basement Floor of the Reactor Building