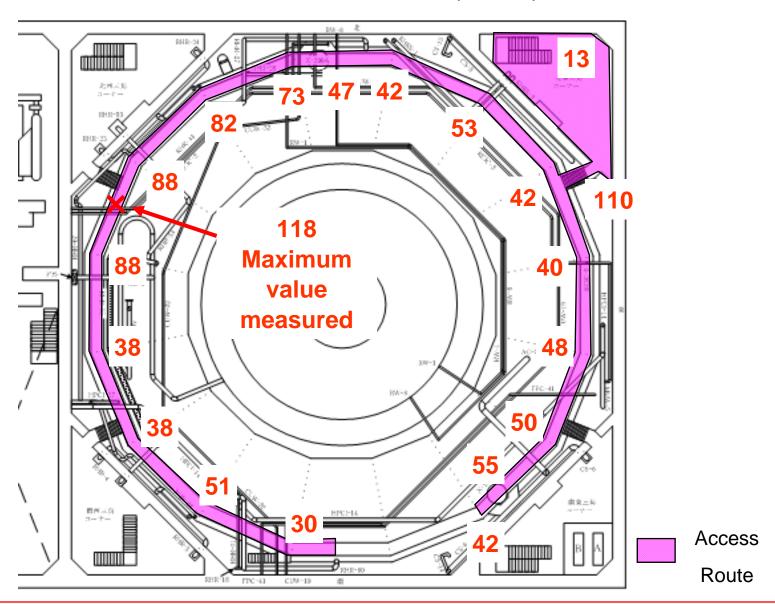

### Result of the investigation (air dose rate)

Air dose rate in the Torus Room (mSv/h)