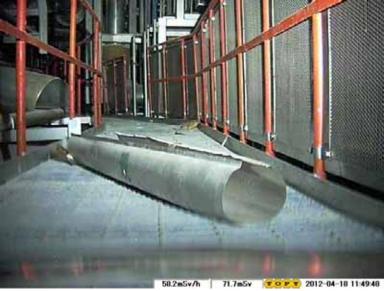

# Result of the investigation (Photos) 2/3

Manhole of North S/C

Route of northeast

Upper part of the route of northeast