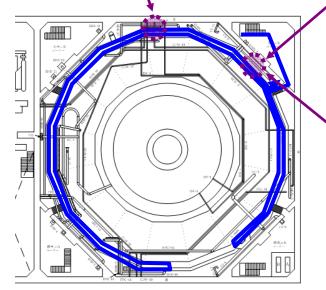

### Access route of the robot (Result)

First Floor of the Reactor Building

Basement Floor of the Reactor Building

### Result of the investigation (air dose rate)

Air dose rate in the Torus Room (mSv/h)