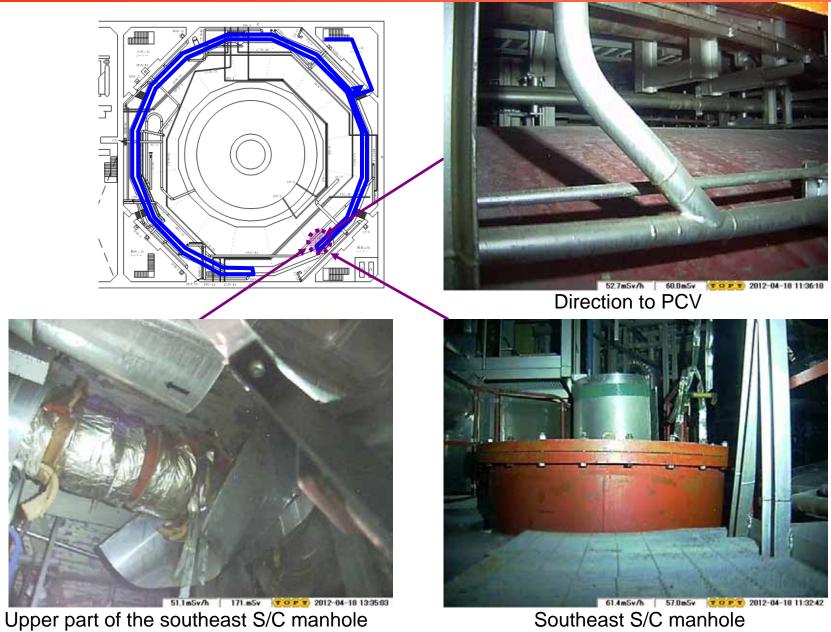

# Investigation in the Torus Room on Unit 2 basement floor of the reactor building

April 19, 2012
Tokyo Electric Power Company



### Access route of the robot (Result)



First Floor of the Reactor Building



Basement Floor of the Reactor Building

### Result of the investigation (air dose rate)

Air dose rate in the Torus Room (mSv/h)





### Result of the investigation (Photos) 1/3





Southeast S/C manhole

# Result of the investigation (Photos) 2/3



Manhole of North S/C





Route of northeast



Upper part of the route of northeast



# Result of the investigation (Photos) 3/3





Lower part of the Torus Room



Upper part of the south route