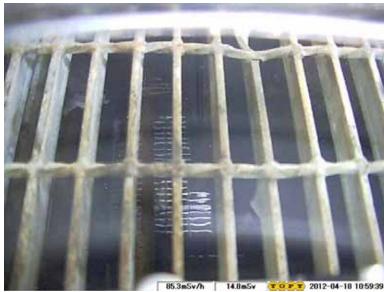

### Result of the investigation (Photos) 1/3

Southeast S/C manhole

# Result of the investigation (Photos) 2/3

Manhole of North S/C

Route of northeast

Upper part of the route of northeast