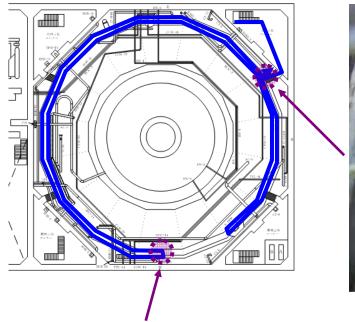

### Access route of the robot (Result)

First Floor of the Reactor Building

Basement Floor of the Reactor Building

### Result of the investigation (air dose rate)

Air dose rate in the Torus Room (mSv/h)