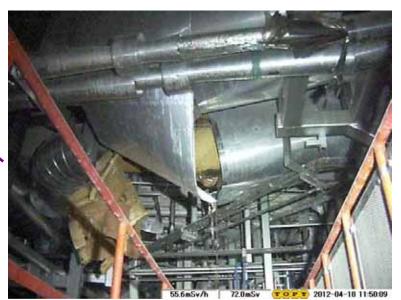

# Result of the investigation (Photos) 3/3

Lower part of the Torus Room

Upper part of the south route