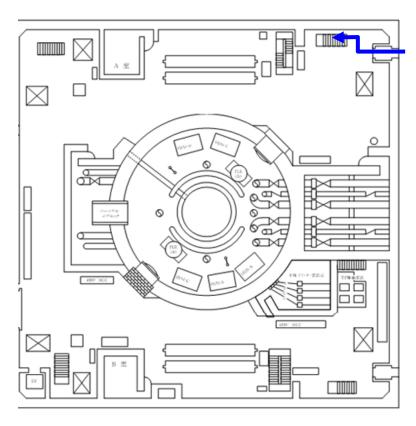

### Access route of the robot (Result)

First Floor of the Reactor Building

Basement Floor of the Reactor Building