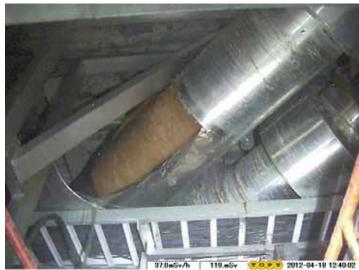

# Result of the investigation (Photos) 3/3

Lower part of the Torus Room

Upper part of the south route