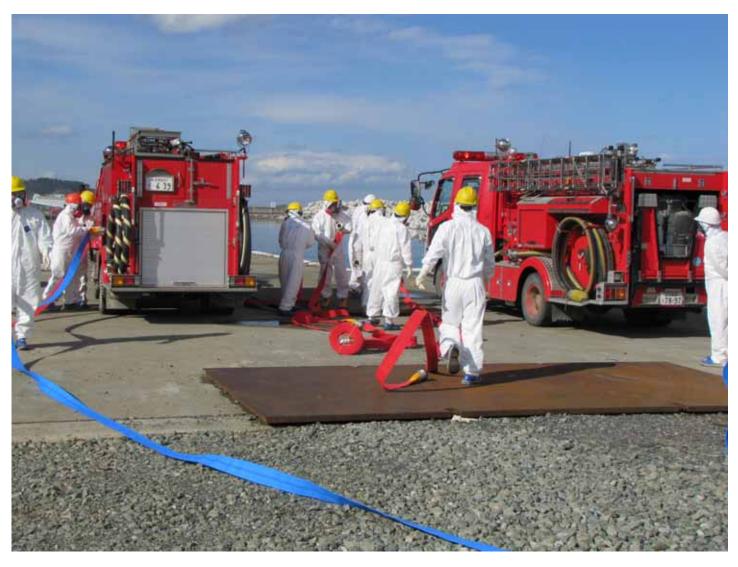

Water injection to the reactor by using pump of fire truck (at around Shallow Draft Quay) (2)

Water injection to the reactor by using pump of fire truck (at around Shallow Draft Quay) (3)

Water injection to the reactor by using pump of fire truck (at around Shallow Draft Quay) (4)

First response of fire extinguishing (At around Reactor Injection Pump on the hill)(1)

First response of fire extinguishing (At around Reactor Injection Pump on the hill)(2)