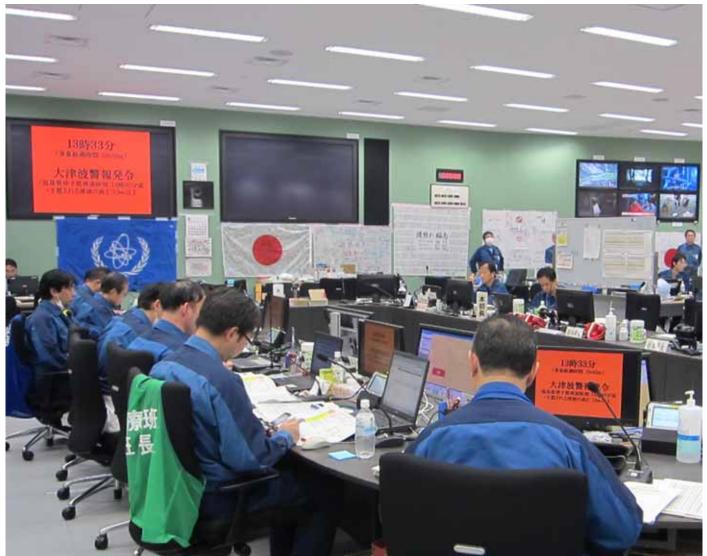

## Fukushima Daiichi Nuclear Power Station Scenes of disaster drill

Seismic Isolated Building (1)

**Seismic Isolated Building (2)** 

Water injection to the reactor by using pump of fire truck (at around Shallow Draft Quay) (1)