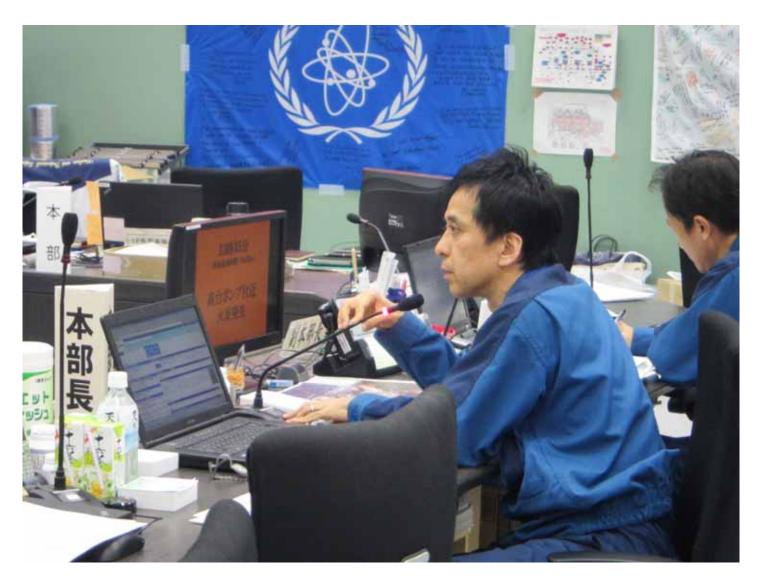

## Fukushima Daiichi Nuclear Power Station Scenes of disaster drill

Seismic Isolated Building (1)

**Seismic Isolated Building (2)** 

Water injection to the reactor by using pump of fire truck (at around Shallow Draft Quay) (1)