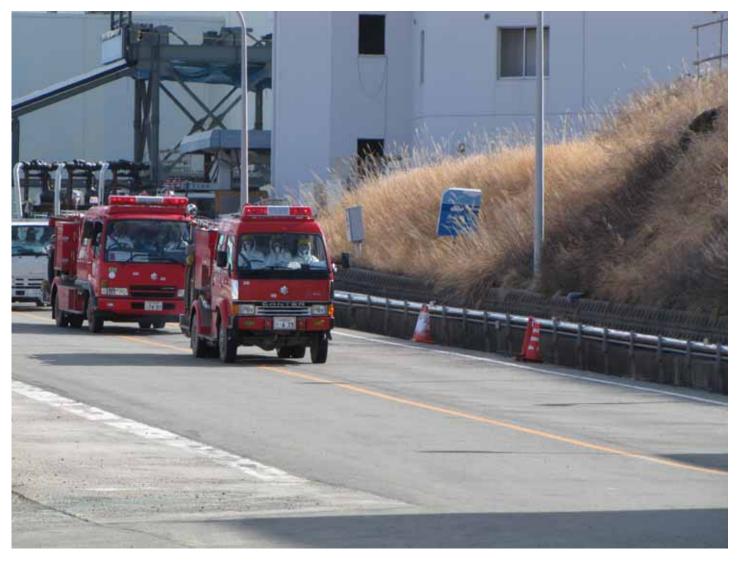

## Fukushima Daiichi Nuclear Power Station Scenes of disaster drill

Seismic Isolated Building (1)

**Seismic Isolated Building (2)** 

Water injection to the reactor by using pump of fire truck (at around Shallow Draft Quay) (1)

Water injection to the reactor by using pump of fire truck (at around Shallow Draft Quay) (2)

Water injection to the reactor by using pump of fire truck (at around Shallow Draft Quay) (3)

Water injection to the reactor by using pump of fire truck (at around Shallow Draft Quay) (4)