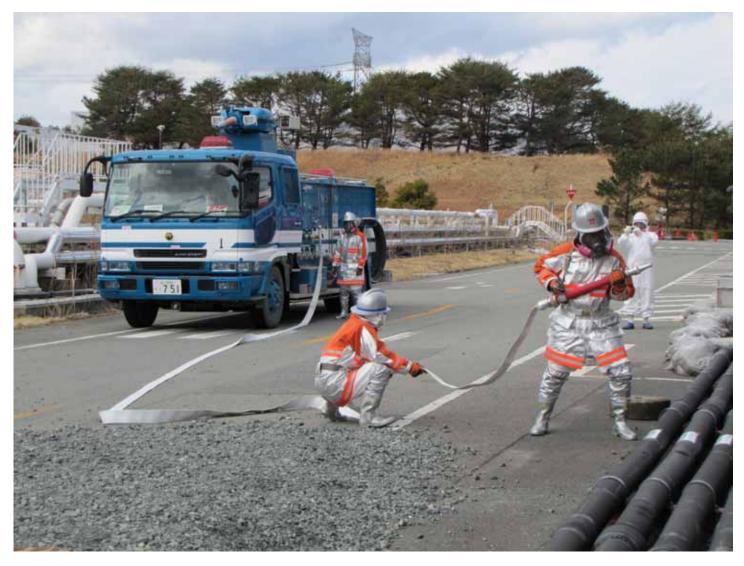

First response of fire extinguishing (At around Reactor Injection Pump on the hill)(1)

First response of fire extinguishing (At around Reactor Injection Pump on the hill)(2)