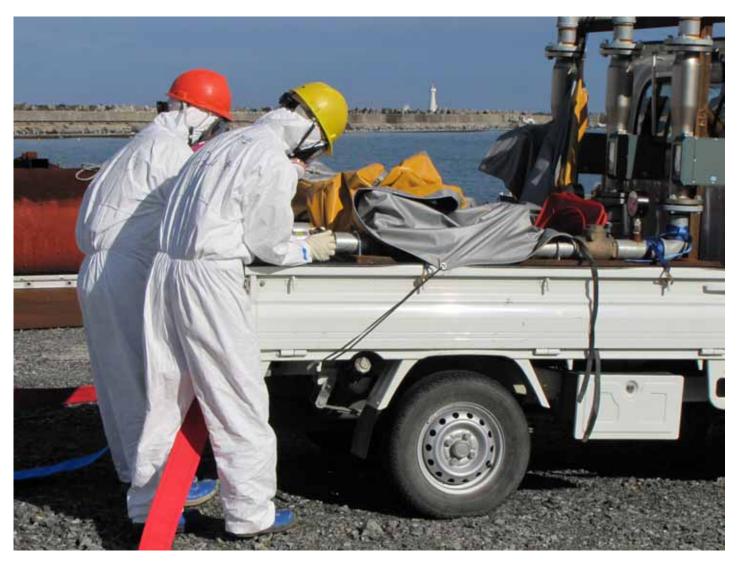

Water injection to the reactor by using pump of fire truck (at around Shallow Draft Quay) (2)

Water injection to the reactor by using pump of fire truck (at around Shallow Draft Quay) (3)

Water injection to the reactor by using pump of fire truck (at around Shallow Draft Quay) (4)