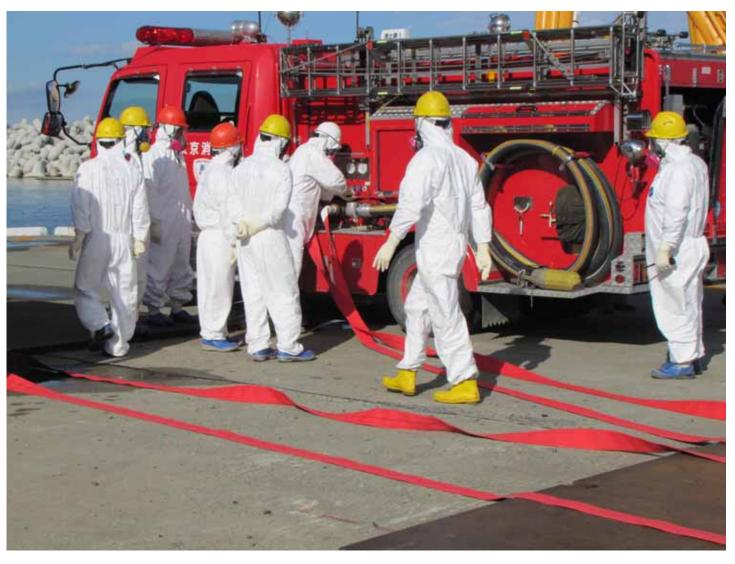

## Fukushima Daiichi Nuclear Power Station Scenes of disaster drill

Seismic Isolated Building (1)

**Seismic Isolated Building (2)** 

Water injection to the reactor by using pump of fire truck (at around Shallow Draft Quay) (1)

Water injection to the reactor by using pump of fire truck (at around Shallow Draft Quay) (2)

Water injection to the reactor by using pump of fire truck (at around Shallow Draft Quay) (3)

Water injection to the reactor by using pump of fire truck (at around Shallow Draft Quay) (4)