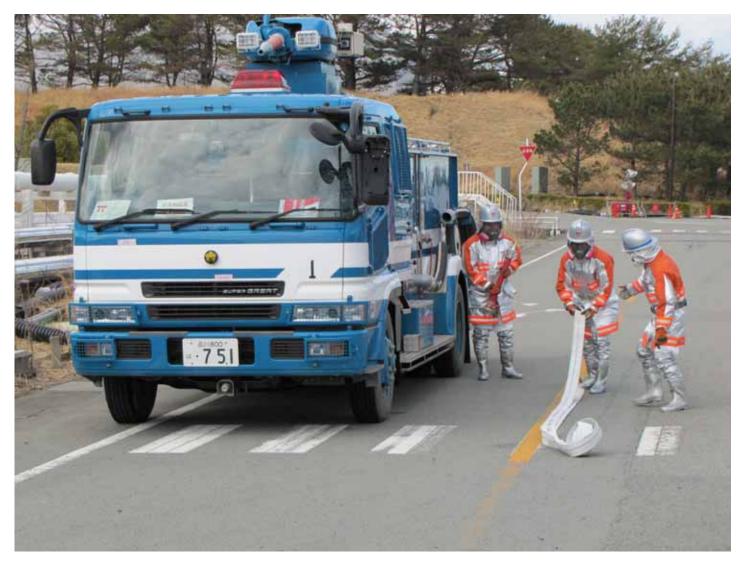

First response of fire extinguishing (At around Reactor Injection Pump on the hill)(1)

First response of fire extinguishing (At around Reactor Injection Pump on the hill)(2)