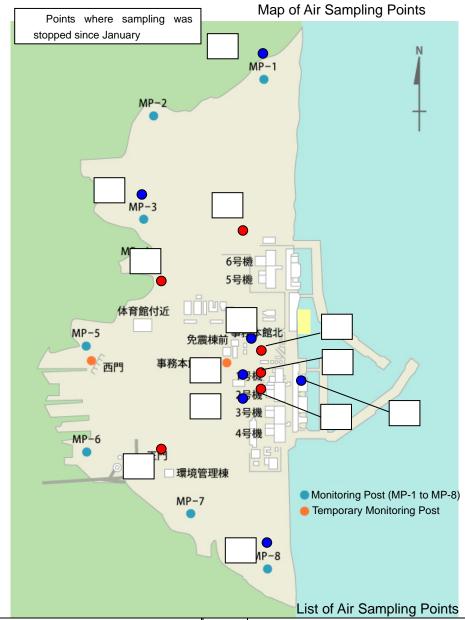

## Change in Sampling Points of Radioactive Materials in the Air at Fukushima Daiichi Nuclear Power Station

| No. | Name of sampling points             | No.                                                                                          | Name of sampling points                  |
|-----|-------------------------------------|----------------------------------------------------------------------------------------------|------------------------------------------|
|     | on the slope in the north of Unit 1 | _                                                                                            | in front of Water Treatment Building     |
|     | on the slope in the west of Unit 1  | _                                                                                            | in front of switching stations of Unit 5 |
|     | and 2                               |                                                                                              | and 6                                    |
|     | on the slope in the west of Unit3   |                                                                                              | MP-1                                     |
|     | and 4                               |                                                                                              |                                          |
| _   | In the mountain side of Unit 1      |                                                                                              | MP-3                                     |
| _   | In the mountain side of Unit 2      |                                                                                              | MP-8                                     |
|     | in the mountain side of Unit 3      |                                                                                              | on the seaside of Unit 1-4 proximity     |
|     | in front of Environment             | * Parts in red: points where sampling wa                                                     |                                          |
|     | Management Building                 | <ul><li>stopped since January</li><li>* At West Gate, sampling is conducted daily.</li></ul> |                                          |