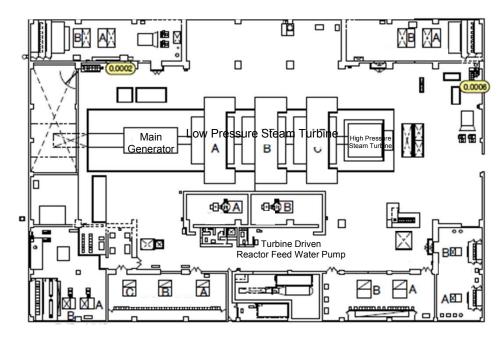

[mSv/h]

| Fukushima Daiichi NPS | Unit 6 Radioactive Waste Treatment Facility 2nd Floor | [mSv/h] |
|-----------------------|-------------------------------------------------------|---------|
|-----------------------|-------------------------------------------------------|---------|