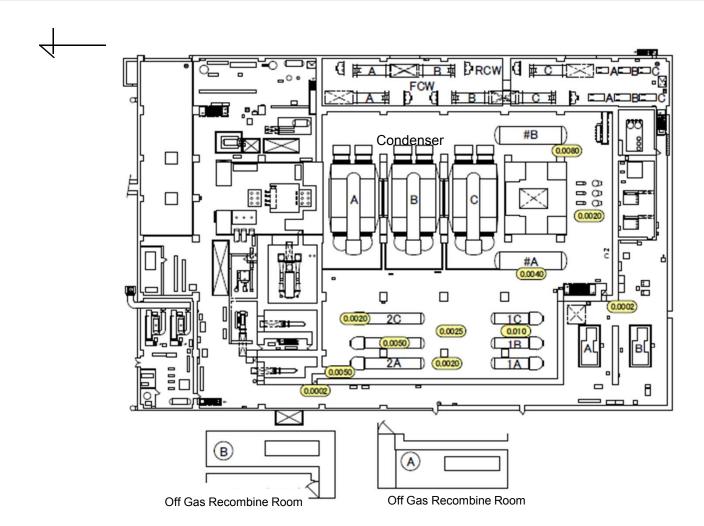

## Air Dose Rates inside the Buildings

Sampling Period

Unit 6: from March 1, 2016 to March 31, 2016

| Fukushima Daiichi NPS | Unit 6 Radioactive Waste Treatment Facility Mezzanine Floor |
|-----------------------|-------------------------------------------------------------|
|                       | ,                                                           |