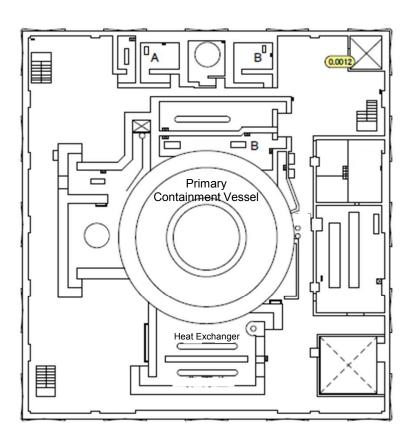

## Air Dose Rates inside the Buildings

Sampling Period

Unit 6: from March 1, 2016 to March 31, 2016

| Fukushima Daiichi NPS | Unit 6 Radioactive Waste Treatment Facility Mezzanine Floor |
|-----------------------|-------------------------------------------------------------|
|                       | ,                                                           |