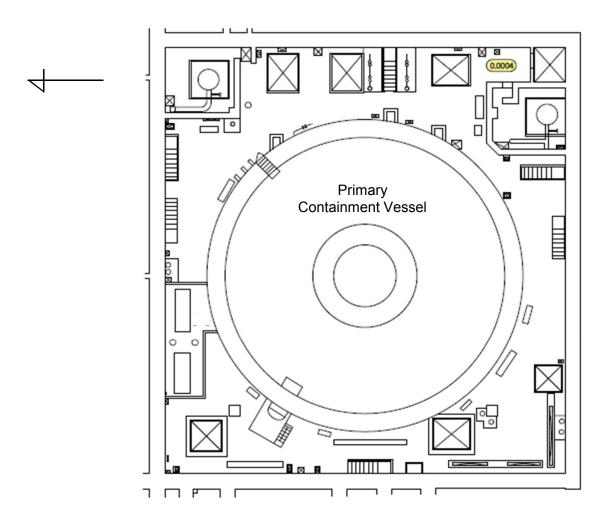

## Air Dose Rates inside the Buildings

Sampling Period

Unit 6: from March 1, 2016 to March 31, 2016

| Fukushima Daiichi NPS | Unit 6 Radioactive Waste Treatment Facility Mezzanine Floor |
|-----------------------|-------------------------------------------------------------|
|                       | ,                                                           |