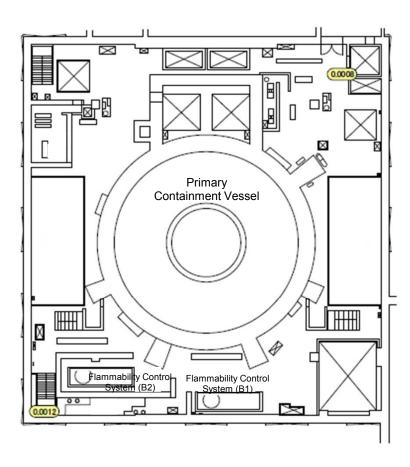

[mSv/h]

| Fukushima Daiichi NPS | Unit 6 Radioactive Waste Treatment Facility 2nd Floor | [mSv/h] |
|-----------------------|-------------------------------------------------------|---------|
|-----------------------|-------------------------------------------------------|---------|