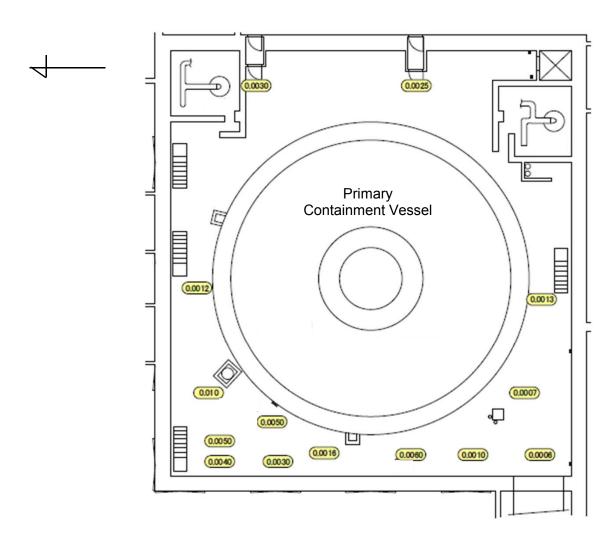

[mSv/h]

| Fukushima Daiichi NPS | Unit 6 Radioactive Waste Treatment Facility 2nd Floor | [mSv/h] |
|-----------------------|-------------------------------------------------------|---------|
|-----------------------|-------------------------------------------------------|---------|