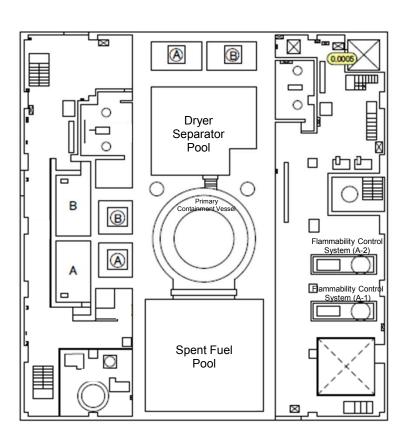

[mSv/h]

| Fukushima Daiichi NPS | Unit 6 Radioactive Waste Treatment Facility 2nd Floor | [mSv/h] |
|-----------------------|-------------------------------------------------------|---------|
|-----------------------|-------------------------------------------------------|---------|