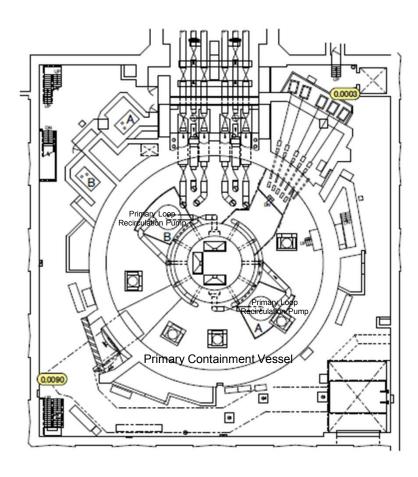

## Air Dose Rates inside the Buildings

Sampling Period

Unit 6: from March 1, 2016 to March 31, 2016

| Fukushima Daiichi NPS | Unit 6 Radioactive Waste Treatment Facility Mezzanine Floor |
|-----------------------|-------------------------------------------------------------|
|                       | ,                                                           |