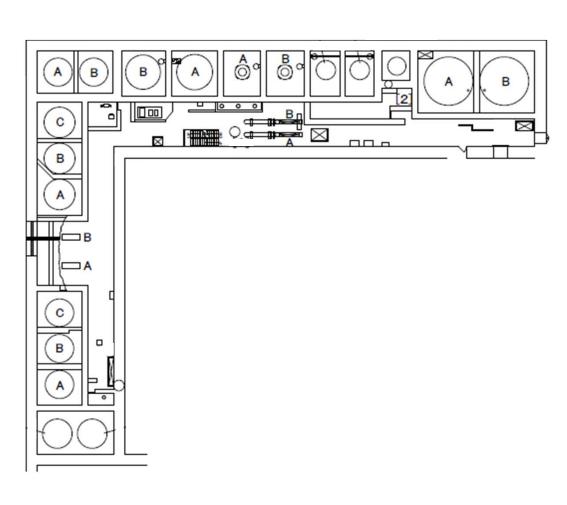

[mSv/h]

| Fukushima Daiichi NPS | Unit 6 Radioactive Waste Treatment Facility 2nd Floor | [mSv/h] |
|-----------------------|-------------------------------------------------------|---------|
|-----------------------|-------------------------------------------------------|---------|