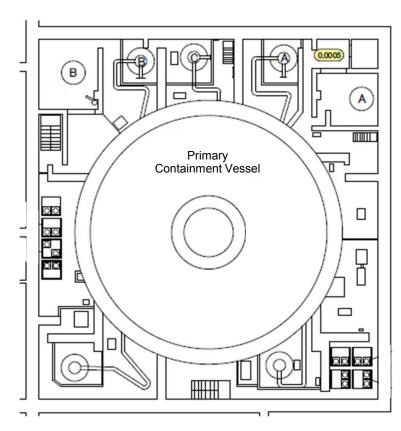

## Air Dose Rates inside the Buildings

Sampling Period

Unit 6: from March 1, 2016 to March 31, 2016

| Fukushima Daiichi NPS | Unit 6 Radioactive Waste Treatment Facility Mezzanine Floor |
|-----------------------|-------------------------------------------------------------|
|                       | ,                                                           |