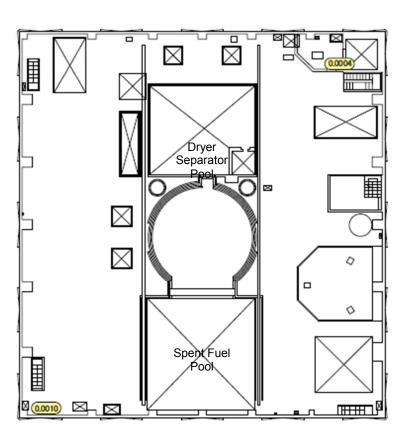

## Air Dose Rates inside the Buildings

Sampling Period

Unit 6: from March 1, 2016 to March 31, 2016

| Fukushima Daiichi NPS | Unit 6 Radioactive Waste Treatment Facility Mezzanine Floor |
|-----------------------|-------------------------------------------------------------|
|                       | ,                                                           |