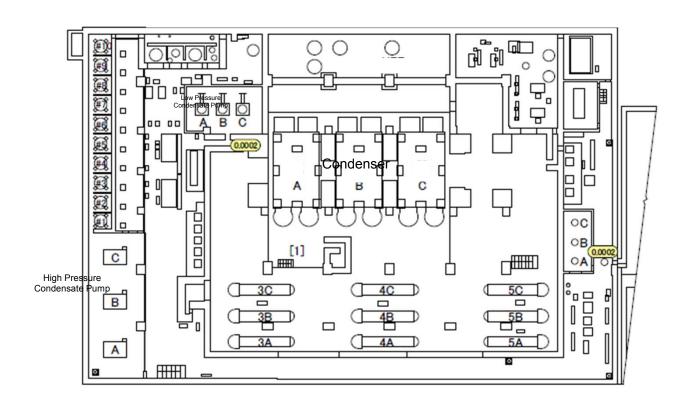

[mSv/h]

| Fukushima Daiichi NPS | Unit 6 Radioactive Waste Treatment Facility 2nd Floor | [mSv/h] |
|-----------------------|-------------------------------------------------------|---------|
|-----------------------|-------------------------------------------------------|---------|