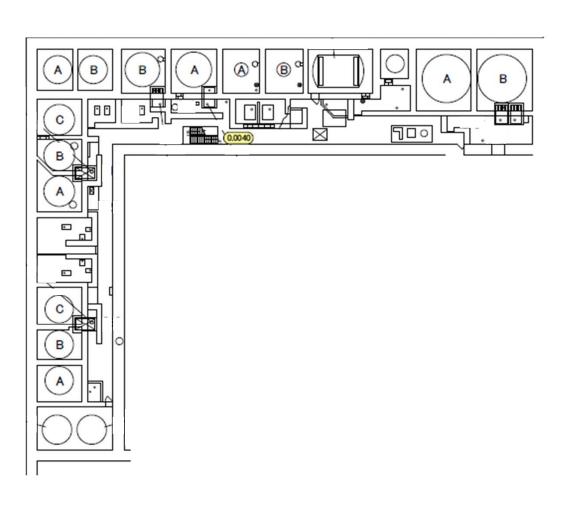

## Air Dose Rates inside the Buildings

Sampling Period

Unit 6: from March 1, 2016 to March 31, 2016

| Fukushima Daiichi NPS | Unit 6 Radioactive Waste Treatment Facility Mezzanine Floor |
|-----------------------|-------------------------------------------------------------|
|                       | ,                                                           |