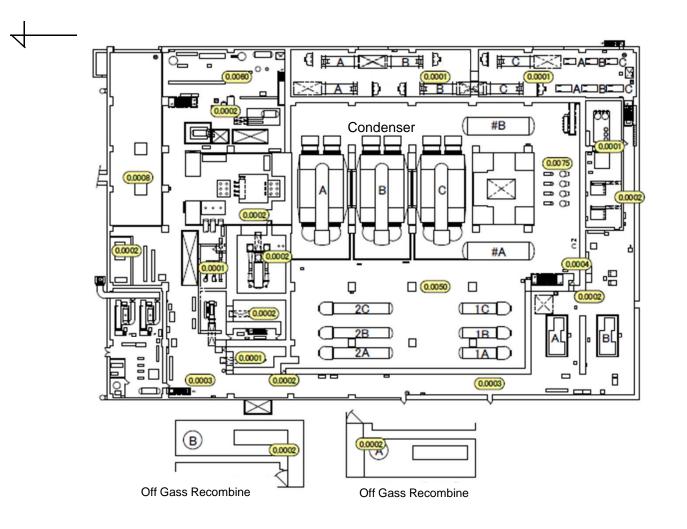

| Fukushima Daiichi NPS | Unit 6 Radioactive Waste Treatment Facility 2nd Floor | [mSv/h] |
|-----------------------|-------------------------------------------------------|---------|
|-----------------------|-------------------------------------------------------|---------|