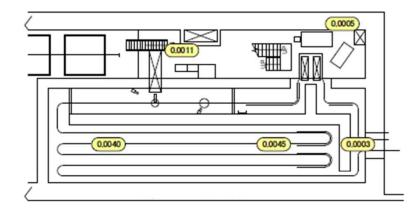

 $\mathbf{A}$ 

| Fukushima Daiichi NPS | Unit 6 Reactor Building 6th Floor | [mSv/h] |
|-----------------------|-----------------------------------|---------|
|-----------------------|-----------------------------------|---------|