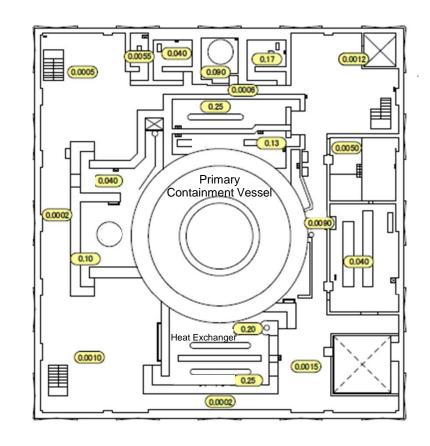

 $\forall$ 

| Fukushima Daiichi NPS Unit 6 Reactor Building 5th Floor |  | [mSv/h] |
|---------------------------------------------------------|--|---------|
|                                                         |  |         |