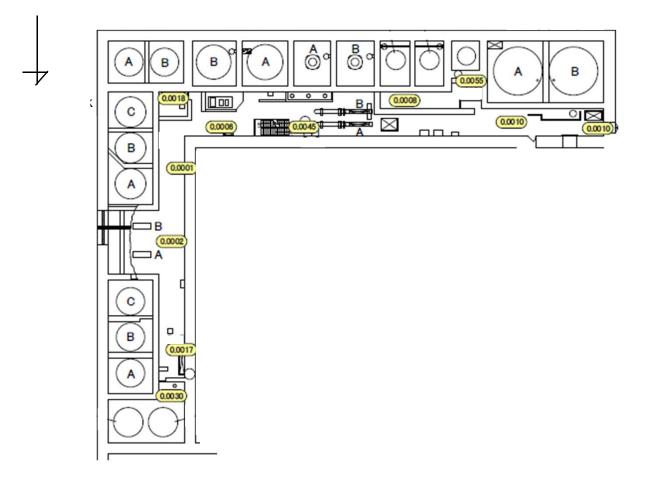

+

Fukushima Daiichi NPS

|     | Fukushima Daiichi NPS | Unit 6 Radioactive Waste Treatment Facility Mezzanine Floor | [mSv/h] |
|-----|-----------------------|-------------------------------------------------------------|---------|
| - 1 |                       |                                                             | [•]     |