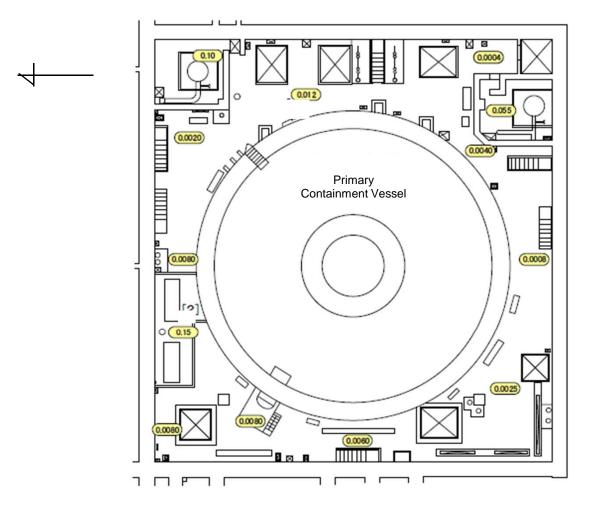

## Air Dose Rates inside the Buildings

**Sampling Period** 

Unit 6: from January 1, 2016 to January 31, 2016

| Fukushima Daiichi NPS Unit 6 Reactor Building 3rd Floor [mSv/h] | ukushima Daiichi NPS | Fukı | na Daiichi NPS Unit 6 Reactor | r Building 3rd Floor | [mSv/h] |  |
|-----------------------------------------------------------------|----------------------|------|-------------------------------|----------------------|---------|--|
|-----------------------------------------------------------------|----------------------|------|-------------------------------|----------------------|---------|--|