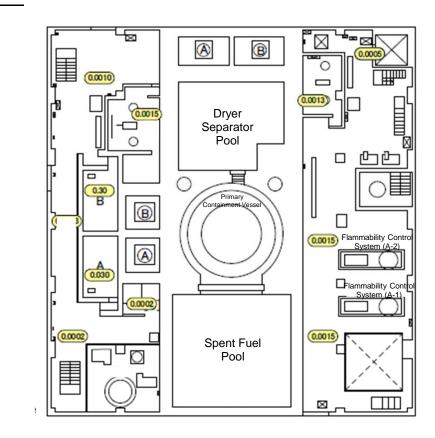

 $\mathbf{A}$ 

| Fukushima Daiichi NPS | Unit 6 Reactor Building 6th Floor | [mSv/h] |
|-----------------------|-----------------------------------|---------|
|-----------------------|-----------------------------------|---------|