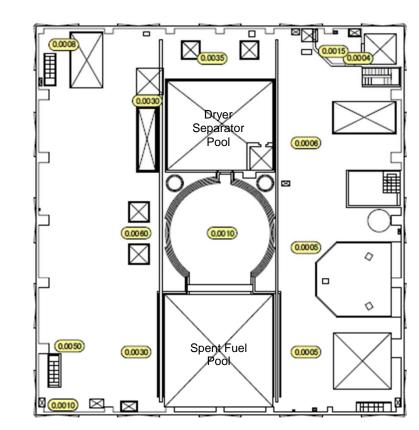

 $\mathbf{A}$ 

| Fukushima Daiichi NPS | Unit 6 Reactor Building 6th Floor | [mSv/h] |
|-----------------------|-----------------------------------|---------|
|-----------------------|-----------------------------------|---------|