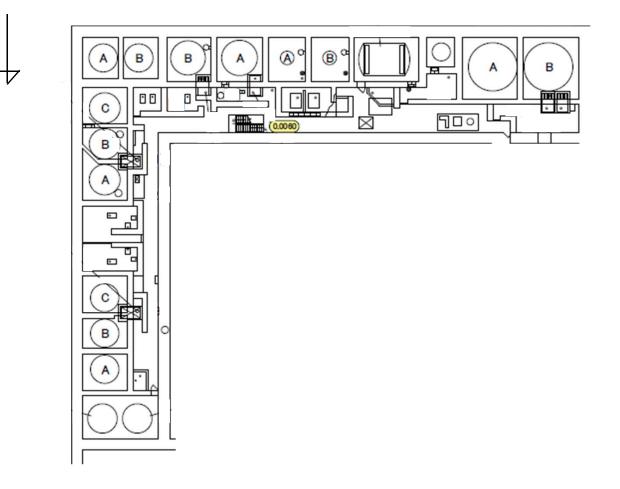

 $\prec$ 

 $\forall$ 

|  | F | Fukushima Daiichi NPS | Unit 6 Turbine Building 2nd Floor | [mSv/h] |
|--|---|-----------------------|-----------------------------------|---------|
|--|---|-----------------------|-----------------------------------|---------|