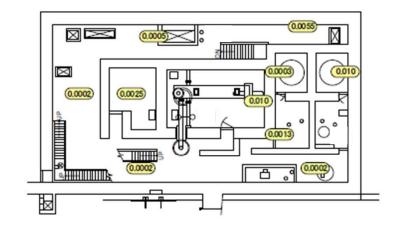

 $\prec$ 

 $\forall$ 

|  | F | Fukushima Daiichi NPS | Unit 6 Turbine Building 2nd Floor | [mSv/h] |
|--|---|-----------------------|-----------------------------------|---------|
|--|---|-----------------------|-----------------------------------|---------|