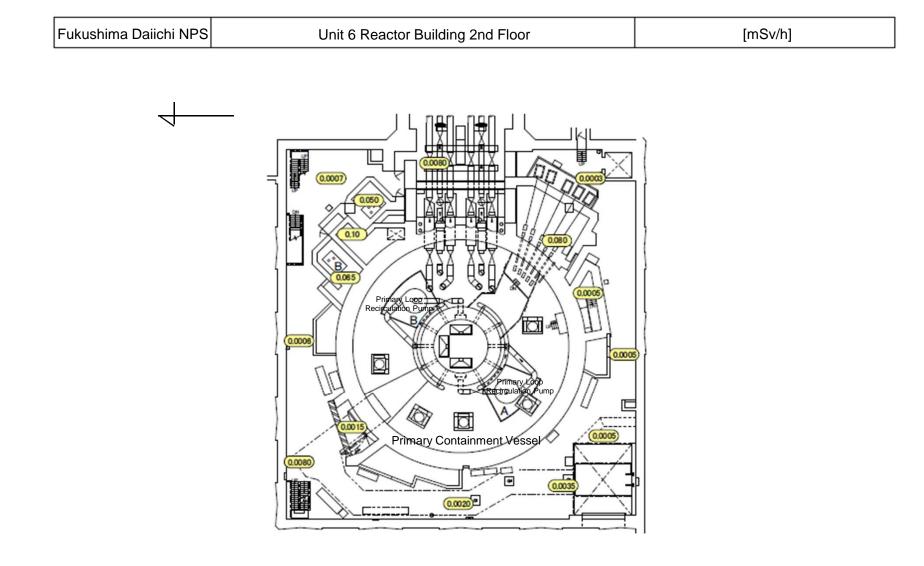

## Air Dose Rates inside the Buildings

**Sampling Period** 

Unit 6: from January 1, 2016 to January 31, 2016

| Fukushima Daiichi NPS Unit 6 Reactor Building 3rd Floor [mSv/h] | ukushima Daiichi NPS | Fukı | na Daiichi NPS Unit 6 Reactor | r Building 3rd Floor | [mSv/h] |  |
|-----------------------------------------------------------------|----------------------|------|-------------------------------|----------------------|---------|--|
|-----------------------------------------------------------------|----------------------|------|-------------------------------|----------------------|---------|--|