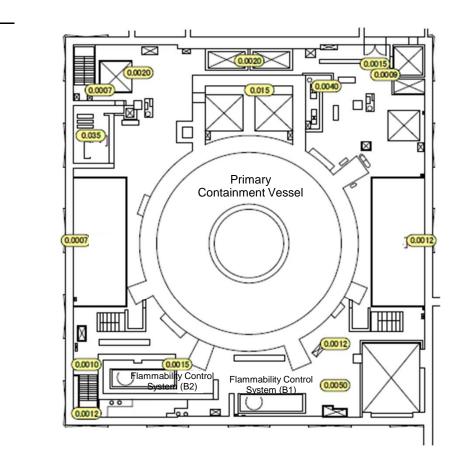

| Fukushima Daiichi NPS | Unit 6 Reactor Building 4th Floor | [mSv/h] |
|-----------------------|-----------------------------------|---------|
|-----------------------|-----------------------------------|---------|