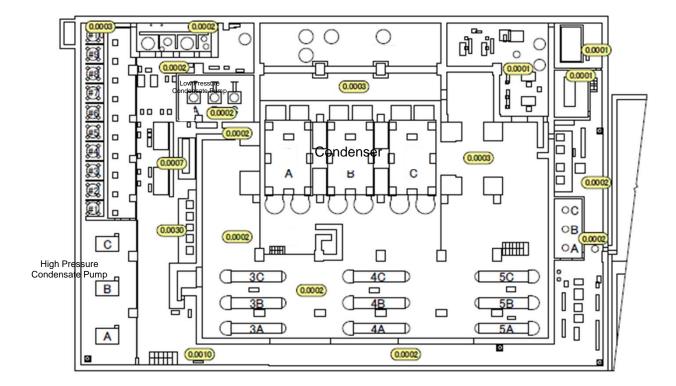

 $\prec$ 

 $\forall$ 

|  | F | Fukushima Daiichi NPS | Unit 6 Turbine Building 2nd Floor | [mSv/h] |
|--|---|-----------------------|-----------------------------------|---------|
|--|---|-----------------------|-----------------------------------|---------|