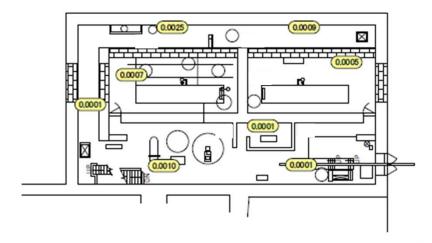

+

Fukushima Daiichi NPS

|     | Fukushima Daiichi NPS | Unit 6 Radioactive Waste Treatment Facility Mezzanine Floor | [mSv/h] |
|-----|-----------------------|-------------------------------------------------------------|---------|
| - 1 |                       |                                                             | [•]     |