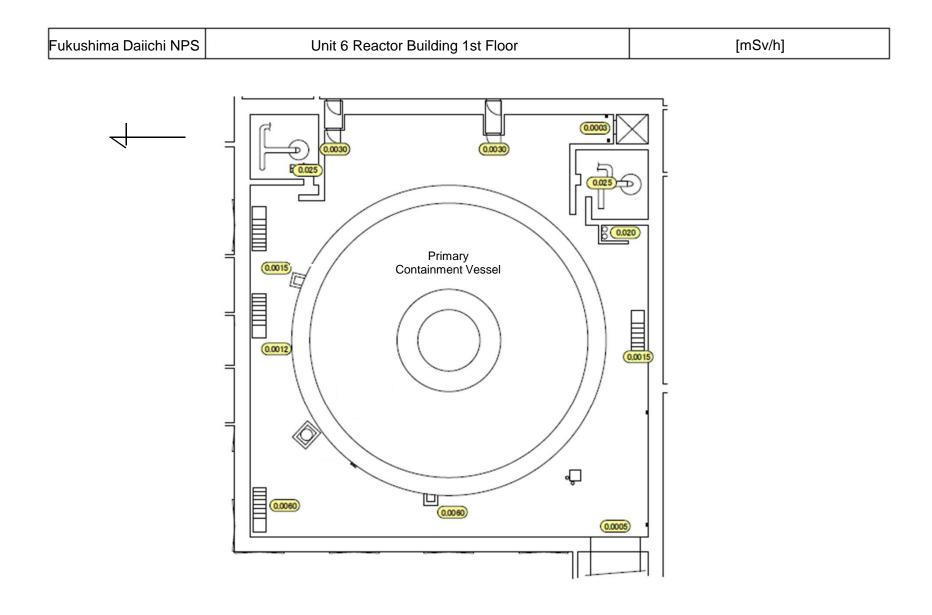

## Air Dose Rates inside the Buildings

**Sampling Period** 

Unit 6: from January 1, 2016 to January 31, 2016

| Fukushima Daiichi NPS Unit 6 Reactor Building 3rd Floor [mSv/h] | ukushima Daiichi NPS | Fukı | na Daiichi NPS Unit 6 Reactor | r Building 3rd Floor | [mSv/h] |  |
|-----------------------------------------------------------------|----------------------|------|-------------------------------|----------------------|---------|--|
|-----------------------------------------------------------------|----------------------|------|-------------------------------|----------------------|---------|--|