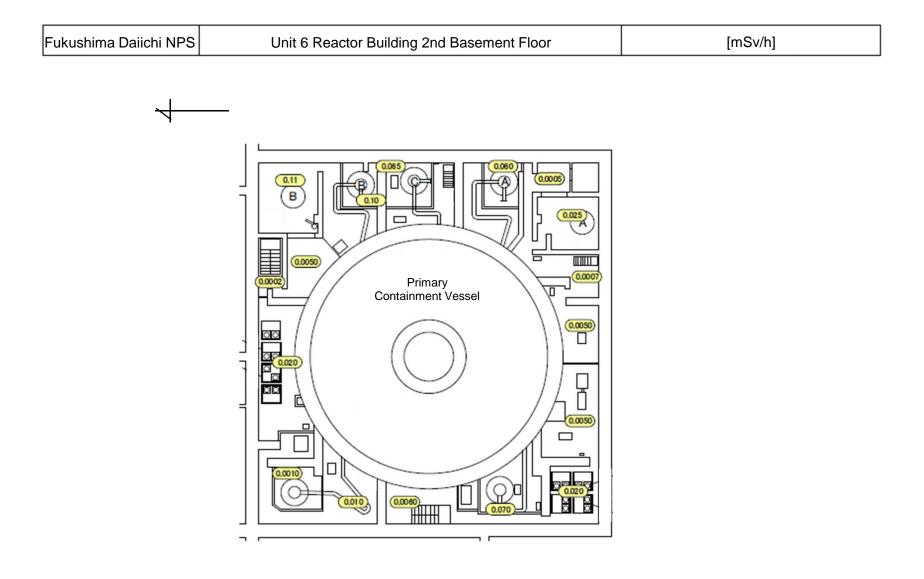

## Air Dose Rates inside the Buildings

**Sampling Period** 

Unit 6: from January 1, 2016 to January 31, 2016

| Fukushima Daiichi NPS Unit 6 Reactor Building 3rd Floor [mSv/h] | ukushima Daiichi NPS | Fukı | na Daiichi NPS Unit 6 Reactor | r Building 3rd Floor | [mSv/h] |  |
|-----------------------------------------------------------------|----------------------|------|-------------------------------|----------------------|---------|--|
|-----------------------------------------------------------------|----------------------|------|-------------------------------|----------------------|---------|--|