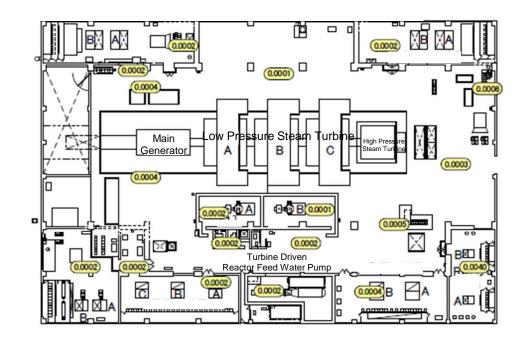

| Fukushima Daiichi NPS | Unit 6 Reactor Building 4th Floor | [mSv/h] |
|-----------------------|-----------------------------------|---------|
|-----------------------|-----------------------------------|---------|