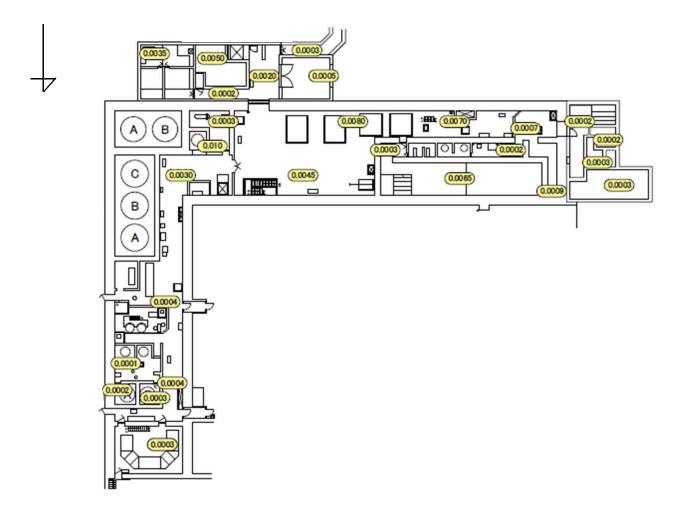

| Fukushima Daiichi NPS | Unit 6 Radioactive Waste Treatment Facility 2nd Floor | [mSv/h] |
|-----------------------|-------------------------------------------------------|---------|
|-----------------------|-------------------------------------------------------|---------|