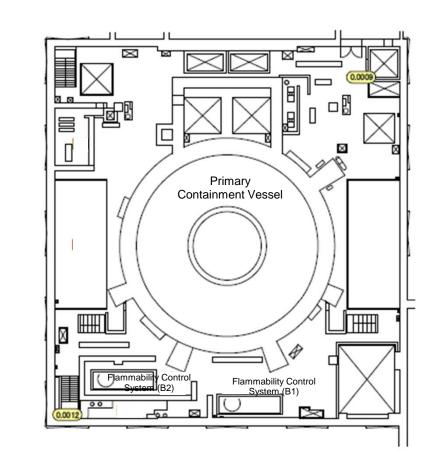

| Fukushima Daiichi NPS Unit 6 Reactor Building 4th Floor | [mSv/h] |
|---------------------------------------------------------|---------|
|---------------------------------------------------------|---------|