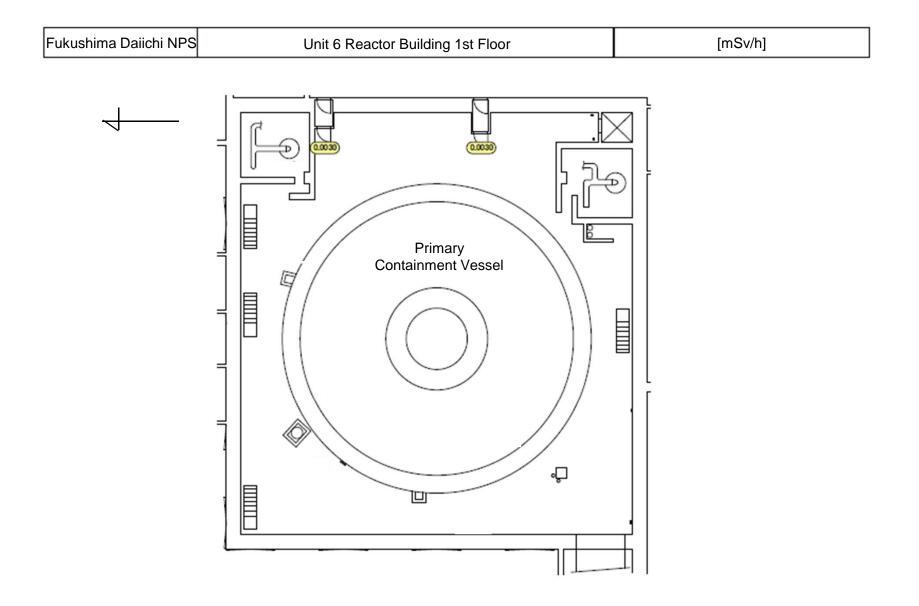

## Air Dose Rates inside the Buildings

Sampling Period

Unit 6: from December 1, 2015 to December 31, 2015

| Fukushima Daiichi NPS | Unit 6 Reactor Building 3rd Floor | [mSv/h] |
|-----------------------|-----------------------------------|---------|
|-----------------------|-----------------------------------|---------|