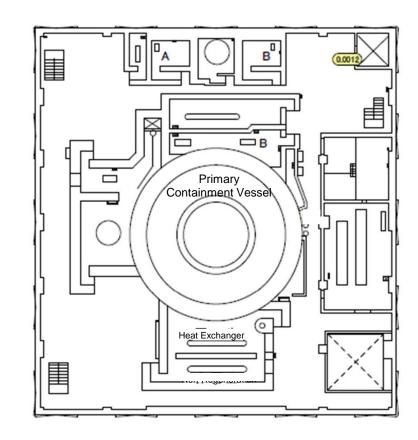

| Fukushima Daiichi NPS Unit 6 Reactor Building 5th Floor [mSv/h] |
|-----------------------------------------------------------------|
|-----------------------------------------------------------------|