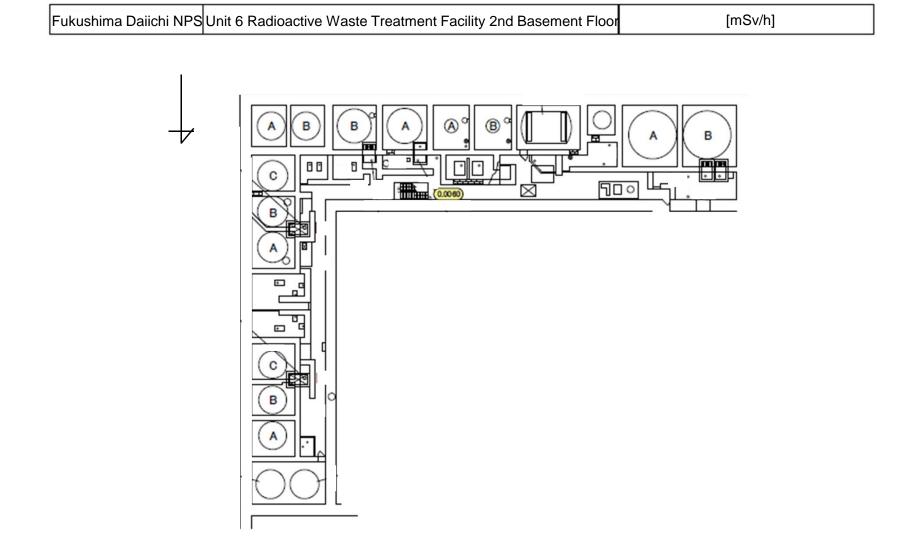

## Air Dose Rates inside the Buildings

Sampling Period

Unit 6: from December 1, 2015 to December 31, 2015

| Fukushima Daiichi NPS | Unit 6 Reactor Building 3rd Floor | [mSv/h] |
|-----------------------|-----------------------------------|---------|
|-----------------------|-----------------------------------|---------|