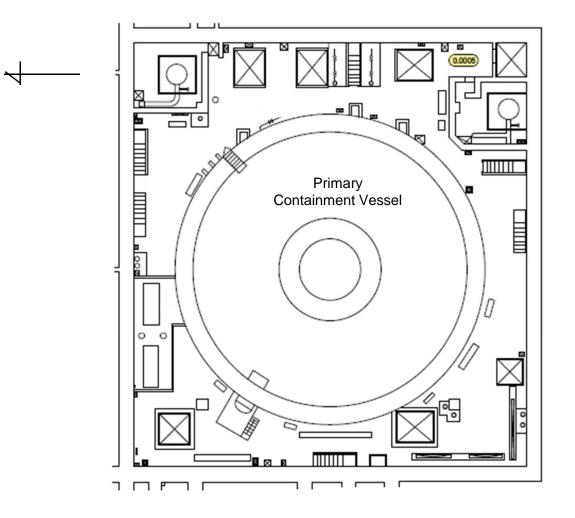

## Air Dose Rates inside the Buildings

Sampling Period

Unit 6: from December 1, 2015 to December 31, 2015

| Fukushima Daiichi NPS | Unit 6 Reactor Building 3rd Floor | [mSv/h] |
|-----------------------|-----------------------------------|---------|
|-----------------------|-----------------------------------|---------|