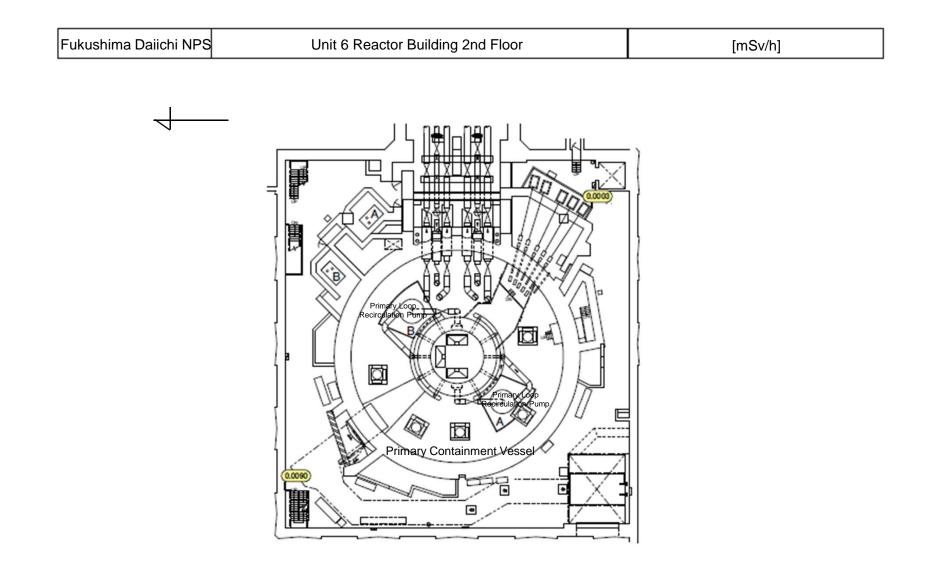

## Air Dose Rates inside the Buildings

Sampling Period

Unit 6: from December 1, 2015 to December 31, 2015

| Fukushima Daiichi NPS | Unit 6 Reactor Building 3rd Floor | [mSv/h] |
|-----------------------|-----------------------------------|---------|
|-----------------------|-----------------------------------|---------|