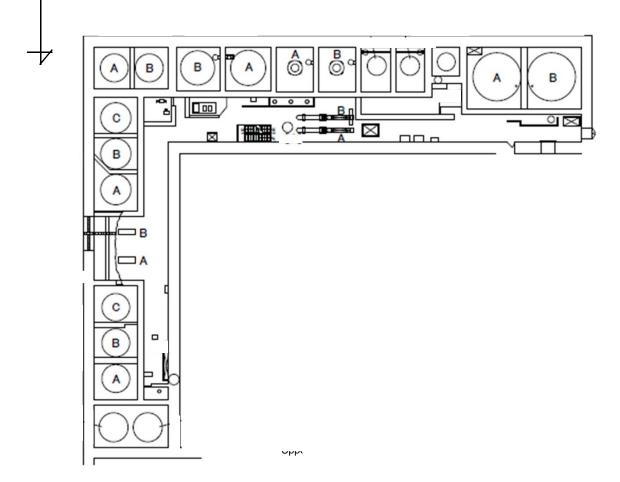

## Air Dose Rates inside the Buildings

Sampling Period

Unit 6: from December 1, 2015 to December 31, 2015

| Fukushima Daiichi NPS | Unit 6 Reactor Building 3rd Floor | [mSv/h] |
|-----------------------|-----------------------------------|---------|
|-----------------------|-----------------------------------|---------|