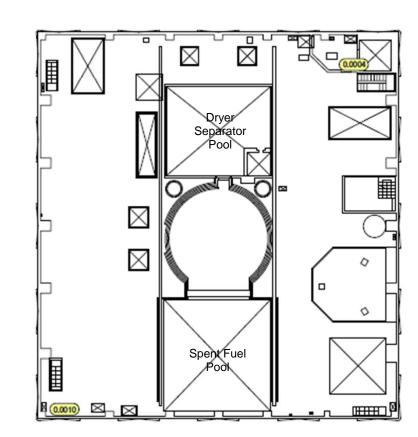

| Fukushima Daiichi NPS Unit 6 Reactor Building 5th Floor [mSv/h] |
|-----------------------------------------------------------------|
|-----------------------------------------------------------------|