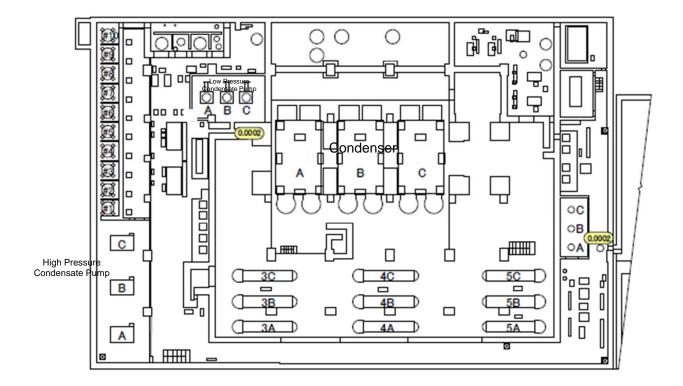

| Fukushima Daiichi NPS Unit 6 Reactor Building 4th Floor | [mSv/h] |
|---------------------------------------------------------|---------|
|---------------------------------------------------------|---------|