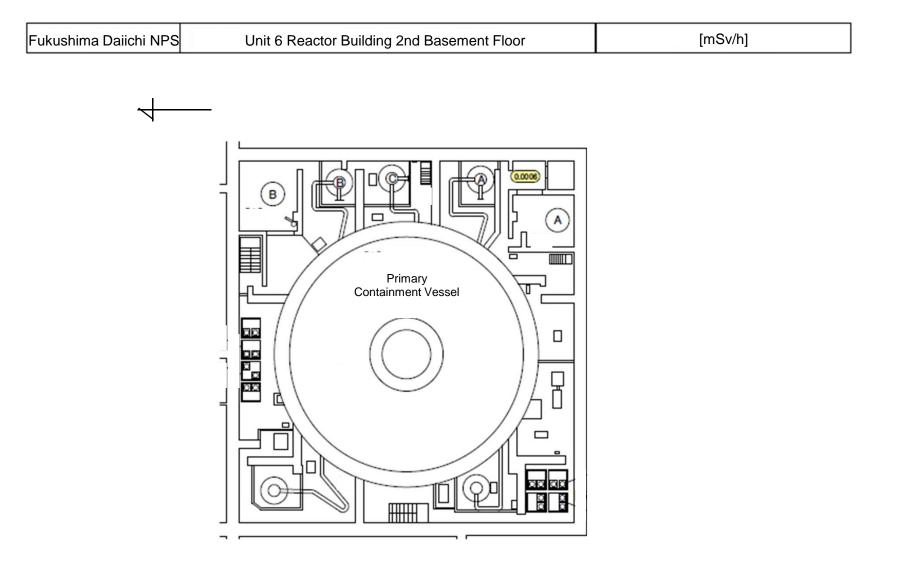

## Air Dose Rates inside the Buildings

Sampling Period

Unit 6: from December 1, 2015 to December 31, 2015

| Fukushima Daiichi NPS | Unit 6 Reactor Building 3rd Floor | [mSv/h] |
|-----------------------|-----------------------------------|---------|
|-----------------------|-----------------------------------|---------|