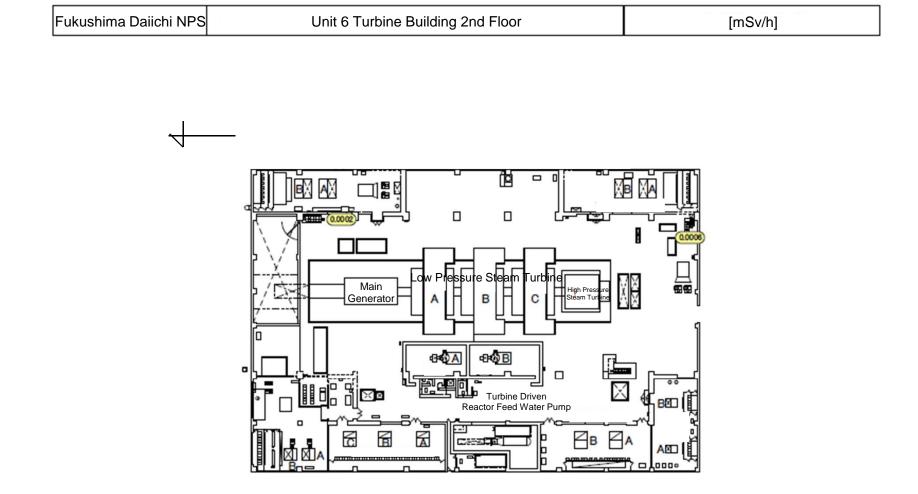

 $\forall$ 

| Fukushima Daiichi NPS | Unit 6 Reactor Building 6th Floor | [mSv/h] |
|-----------------------|-----------------------------------|---------|
|-----------------------|-----------------------------------|---------|