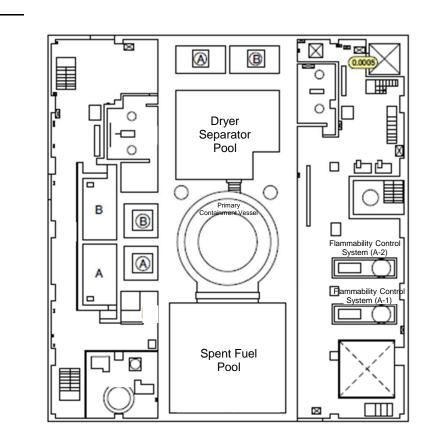

 $\forall$ 

| Fukushima Daiichi NPS | Unit 6 Reactor Building 6th Floor | [mSv/h] |
|-----------------------|-----------------------------------|---------|
|-----------------------|-----------------------------------|---------|