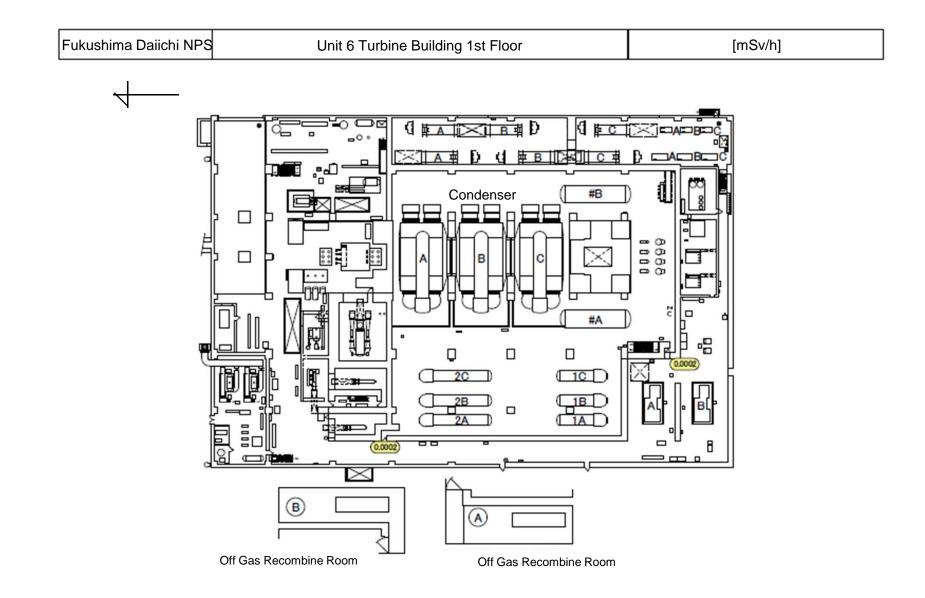

## Air Dose Rates inside the Buildings

Sampling Period

Unit 6: from December 1, 2015 to December 31, 2015

| Fukushima Daiichi NPS | Unit 6 Reactor Building 3rd Floor | [mSv/h] |
|-----------------------|-----------------------------------|---------|
|-----------------------|-----------------------------------|---------|