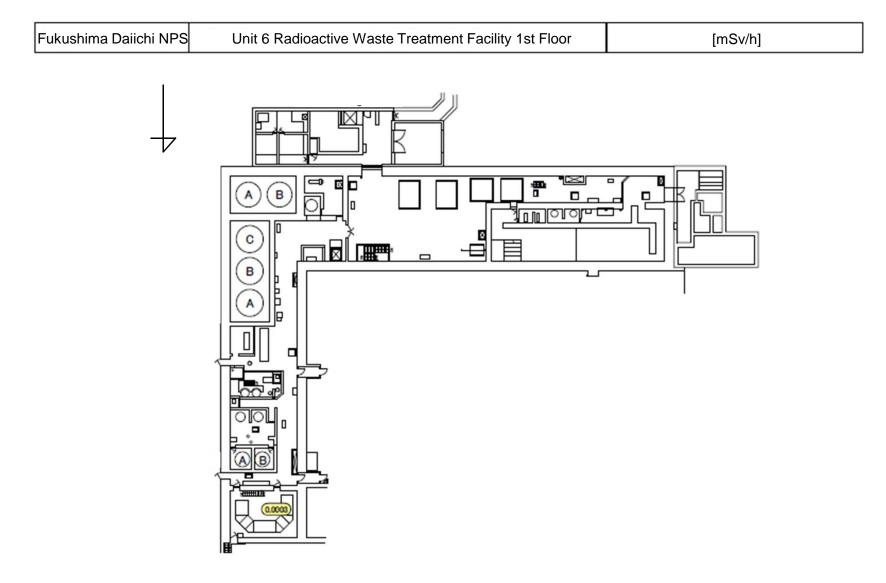

## Air Dose Rates inside the Buildings

Sampling Period

Unit 6: from December 1, 2015 to December 31, 2015

| Fukushima Daiichi NPS | Unit 6 Reactor Building 3rd Floor | [mSv/h] |
|-----------------------|-----------------------------------|---------|
|-----------------------|-----------------------------------|---------|