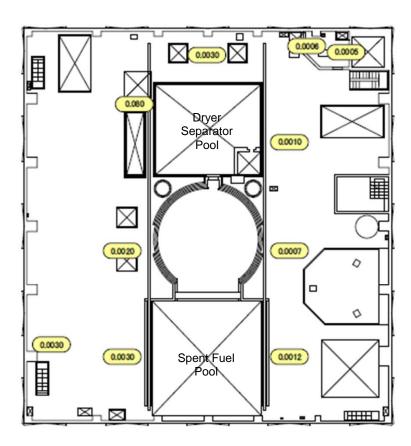

## Air Dose Rates inside the Buildings

Sampling Period

Unit 6: from April 1, 2015 to September 30, 2015

|                       | and the second s |         |
|-----------------------|--------------------------------------------------------------------------------------------------------------------------------------------------------------------------------------------------------------------------------------------------------------------------------------------------------------------------------------------------------------------------------------------------------------------------------------------------------------------------------------------------------------------------------------------------------------------------------------------------------------------------------------------------------------------------------------------------------------------------------------------------------------------------------------------------------------------------------------------------------------------------------------------------------------------------------------------------------------------------------------------------------------------------------------------------------------------------------------------------------------------------------------------------------------------------------------------------------------------------------------------------------------------------------------------------------------------------------------------------------------------------------------------------------------------------------------------------------------------------------------------------------------------------------------------------------------------------------------------------------------------------------------------------------------------------------------------------------------------------------------------------------------------------------------------------------------------------------------------------------------------------------------------------------------------------------------------------------------------------------------------------------------------------------------------------------------------------------------------------------------------------------|---------|
| Fukushima Daiichi NPS | Unit 6 Reactor Building 4th Floor                                                                                                                                                                                                                                                                                                                                                                                                                                                                                                                                                                                                                                                                                                                                                                                                                                                                                                                                                                                                                                                                                                                                                                                                                                                                                                                                                                                                                                                                                                                                                                                                                                                                                                                                                                                                                                                                                                                                                                                                                                                                                              | [mSv/h] |