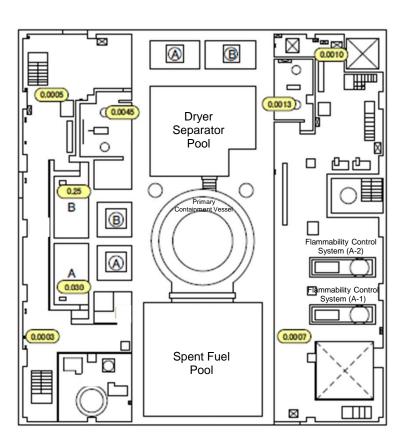

| Fukushima     | Daiichi | NPS   |
|---------------|---------|-------|
| ji ukusiiiila | Dancin  | 141 0 |

Unit 6 Reactor Building 6th Floor

[mSv/h]