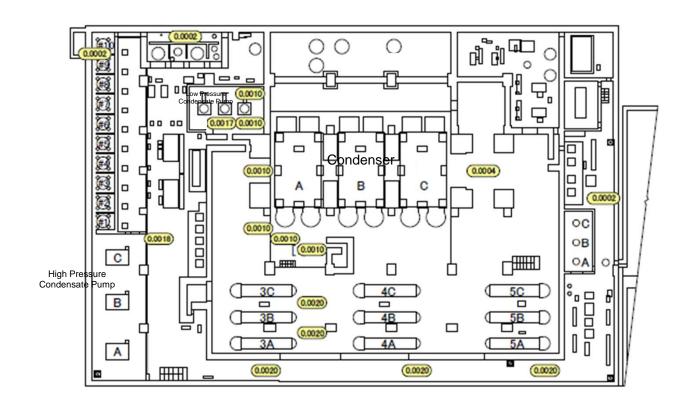

| Fukushima     | Daiichi | NPS   |
|---------------|---------|-------|
| ji ukusiiiila | Dancin  | 141 0 |

Unit 6 Reactor Building 6th Floor

[mSv/h]