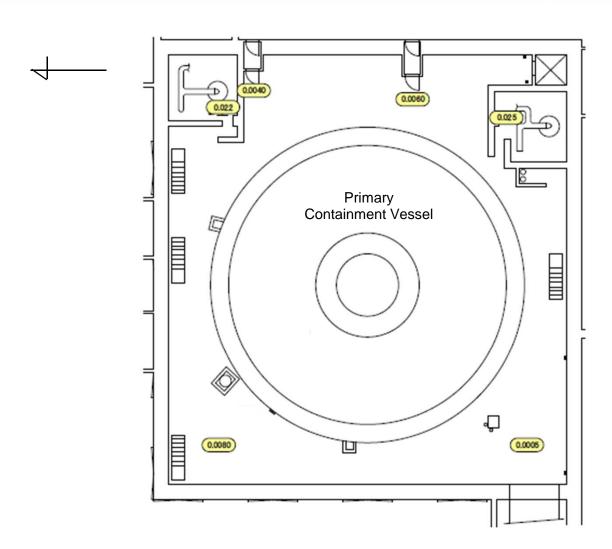

November 30, 2015 Tokyo Electric Power Company

## Air Dose Rates inside the Buildings

Sampling Period

Unit 6: from April 1, 2015 to September 30, 2015

















|                       | and the second s |         |
|-----------------------|--------------------------------------------------------------------------------------------------------------------------------------------------------------------------------------------------------------------------------------------------------------------------------------------------------------------------------------------------------------------------------------------------------------------------------------------------------------------------------------------------------------------------------------------------------------------------------------------------------------------------------------------------------------------------------------------------------------------------------------