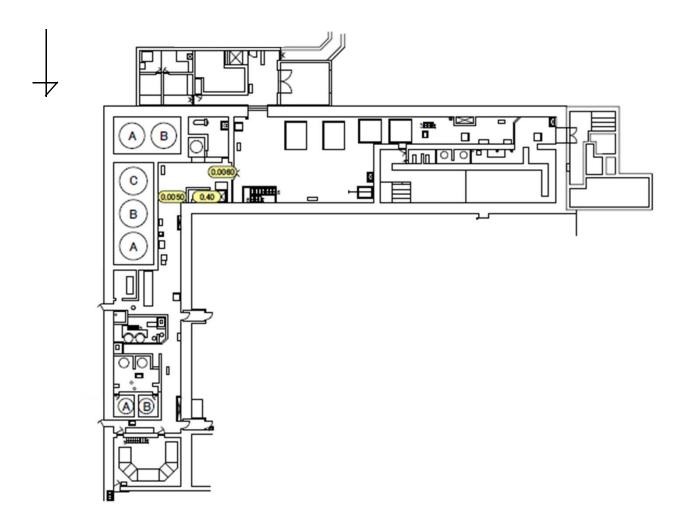

## Air Dose Rates inside the Buildings

Sampling Period

Unit 6: from April 1, 2015 to September 30, 2015

|                       | and the second s |         |
|-----------------------|--------------------------------------------------------------------------------------------------------------------------------------------------------------------------------------------------------------------------------------------------------------------------------------------------------------------------------------------------------------------------------------------------------------------------------------------------------------------------------------------------------------------------------------------------------------------------------------------------------------------------------------------------------------------------------------------------------------------------------------------------------------------------------------------------------------------------------------------------------------------------------------------------------------------------------------------------------------------------------------------------------------------------------------------------------------------------------------------------------------------------------------------------------------------------------------------------------------------------------------------------------------------------------------------------------------------------------------------------------------------------------------------------------------------------------------------------------------------------------------------------------------------------------------------------------------------------------------------------------------------------------------------------------------------------------------------------------------------------------------------------------------------------------------------------------------------------------------------------------------------------------------------------------------------------------------------------------------------------------------------------------------------------------------------------------------------------------------------------------------------------------|---------|
| Fukushima Daiichi NPS | Unit 6 Reactor Building 4th Floor                                                                                                                                                                                                                                                                                                                                                                                                                                                                                                                                                                                                                                                                                                                                                                                                                                                                                                                                                                                                                                                                                                                                                                                                                                                                                                                                                                                                                                                                                                                                                                                                                                                                                                                                                                                                                                                                                                                                                                                                                                                                                              | [mSv/h] |

| Fukushima     | Daiichi | NPS   |
|---------------|---------|-------|
| ji ukusiiiila | Dancin  | 141 0 |

Unit 6 Reactor Building 6th Floor

[mSv/h]