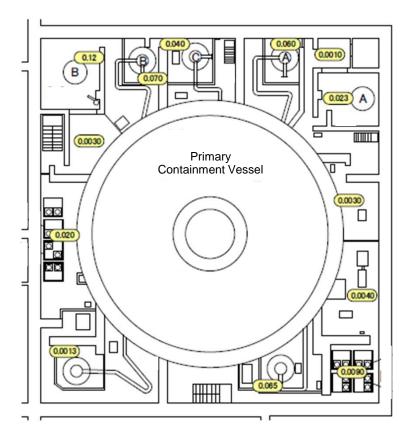

| Fukushima     | Daiichi | NPS   |
|---------------|---------|-------|
| ji ukusiiiila | Dancin  | 141 0 |

Unit 6 Reactor Building 6th Floor

[mSv/h]