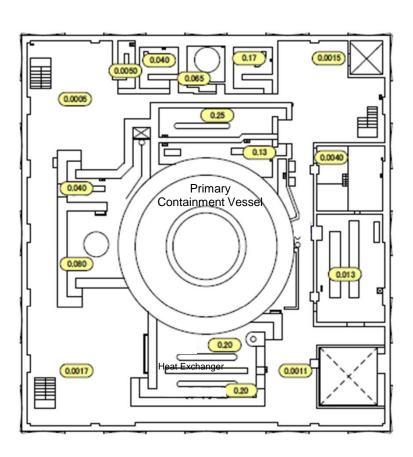

## Air Dose Rates inside the Buildings

Sampling Period

Unit 6: from April 1, 2015 to September 30, 2015

|                       | and the second s |         |
|-----------------------|--------------------------------------------------------------------------------------------------------------------------------------------------------------------------------------------------------------------------------------------------------------------------------------------------------------------------------------------------------------------------------------------------------------------------------------------------------------------------------------------------------------------------------------------------------------------------------------------------------------------------------------------------------------------------------------------------------------------------------------------------------------------------------------------------------------------------------------------------------------------------------------------------------------------------------------------------------------------------------------------------------------------------------------------------------------------------------------------------------------------------------------------------------------------------------------------------------------------------------------------------------------------------------------------------------------------------------------------------------------------------------------------------------------------------------------------------------------------------------------------------------------------------------------------------------------------------------------------------------------------------------------------------------------------------------------------------------------------------------------------------------------------------------------------------------------------------------------------------------------------------------------------------------------------------------------------------------------------------------------------------------------------------------------------------------------------------------------------------------------------------------|---------|
| Fukushima Daiichi NPS | Unit 6 Reactor Building 4th Floor                                                                                                                                                                                                                                                                                                                                                                                                                                                                                                                                                                                                                                                                                                                                                                                                                                                                                                                                                                                                                                                                                                                                                                                                                                                                                                                                                                                                                                                                                                                                                                                                                                                                                                                                                                                                                                                                                                                                                                                                                                                                                              | [mSv/h] |