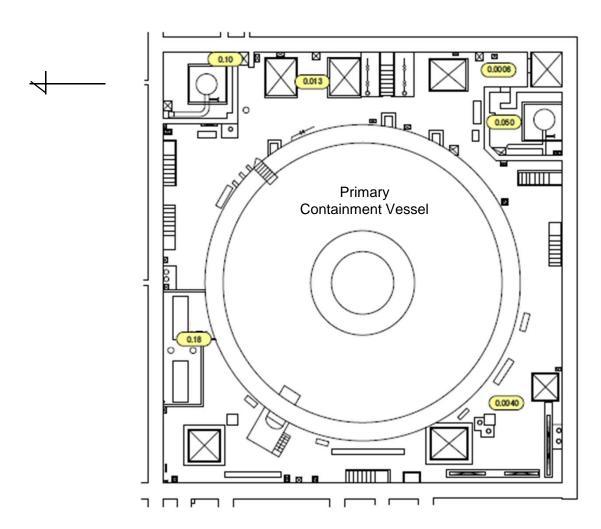

November 30, 2015 Tokyo Electric Power Company

## Air Dose Rates inside the Buildings

Sampling Period

Unit 6: from April 1, 2015 to September 30, 2015

















|                       | and the second s |         |
|-----------------------|------------------------------------------------------------------------------------------------------------------------------------------------------------------------------------------------------------------------------------------------------------------------------------------------------------------------------------------------------------------------------------------------------------------------------------------------------------------------------------------------------------------------------------------------------------------------------------------------------------------------------------------------------------------------------------------------------------------------------------