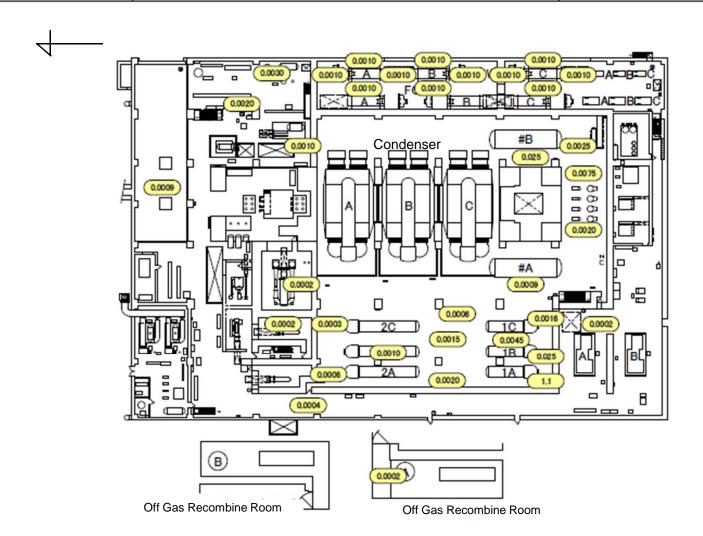

## Air Dose Rates inside the Buildings

Sampling Period

Unit 6: from April 1, 2015 to September 30, 2015

|                       | and the second s |         |
|-----------------------|--------------------------------------------------------------------------------------------------------------------------------------------------------------------------------------------------------------------------------------------------------------------------------------------------------------------------------------------------------------------------------------------------------------------------------------------------------------------------------------------------------------------------------------------------------------------------------------------------------------------------------------------------------------------------------------------------------------------------------------------------------------------------------------------------------------------------------------------------------------------------------------------------------------------------------------------------------------------------------------------------------------------------------------------------------------------------------------------------------------------------------------------------------------------------------------------------------------------------------------------------------------------------------------------------------------------------------------------------------------------------------------------------------------------------------------------------------------------------------------------------------------------------------------------------------------------------------------------------------------------------------------------------------------------------------------------------------------------------------------------------------------------------------------------------------------------------------------------------------------------------------------------------------------------------------------------------------------------------------------------------------------------------------------------------------------------------------------------------------------------------------|---------|
| Fukushima Daiichi NPS | Unit 6 Reactor Building 4th Floor                                                                                                                                                                                                                                                                                                                                                                                                                                                                                                                                                                                                                                                                                                                                                                                                                                                                                                                                                                                                                                                                                                                                                                                                                                                                                                                                                                                                                                                                                                                                                                                                                                                                                                                                                                                                                                                                                                                                                                                                                                                                                              | [mSv/h] |