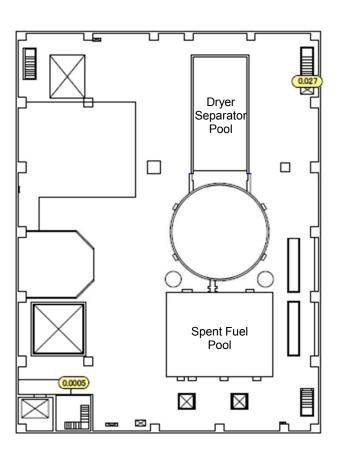

[mSv/h]

| Fukushima Daiichi NPS | Unit 5 Radioactive Waste Treatment Facility 2nd Floor | [mSv/h] |
|-----------------------|-------------------------------------------------------|---------|
|-----------------------|-------------------------------------------------------|---------|