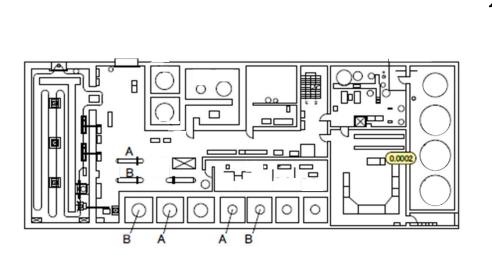

## Air Dose Rates inside the Buildings

Sampling Period

Unit 5: from April 1, 2016 to April 30, 2016

| Fukushima   | Daiichi  | NIDQ |
|-------------|----------|------|
| rukusiiiiia | Dalicili | INFO |

Unit 5 Radioactive Waste Treatment Facility 1st Floor

[mSv/h]

| Fukushima Daiichi NPS | Unit 5 Radioactive Waste Treatment Facility 2nd Floor | [mSv/h] |
|-----------------------|-------------------------------------------------------|---------|
|-----------------------|-------------------------------------------------------|---------|