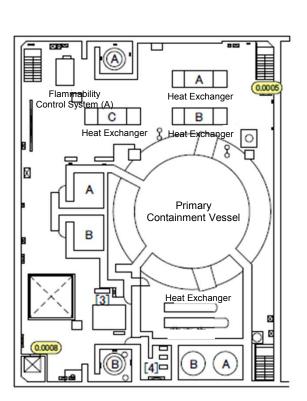

| Fukushima Daiichi NPS | Unit 5 Radioactive Waste Treatment Facility 3rd Floor | [mSv/h] |
|-----------------------|-------------------------------------------------------|---------|
|-----------------------|-------------------------------------------------------|---------|