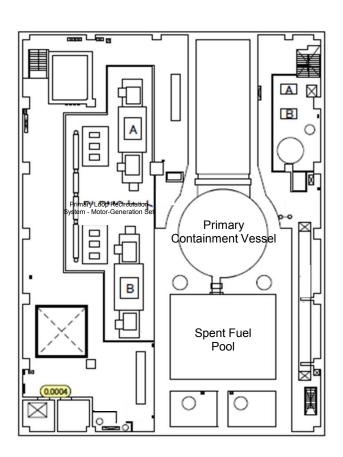

## Air Dose Rates inside the Buildings

Sampling Period

Unit 5: from April 1, 2016 to April 30, 2016

| Fukushima   | Daiichi  | NIDQ |
|-------------|----------|------|
| rukusiiiiia | Dalicili | INFO |

Unit 5 Radioactive Waste Treatment Facility 1st Floor