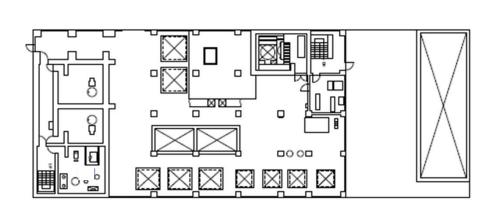

| Fukushima Daiichi NPS | Unit 5 Radioactive Waste Treatment Facility 3rd Floor | [mSv/h] |
|-----------------------|-------------------------------------------------------|---------|
|-----------------------|-------------------------------------------------------|---------|