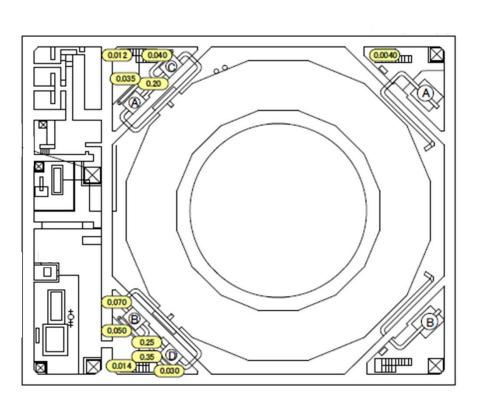

## Air Dose Rates inside the Buildings

Sampling Period

Unit 5: from April 1, 2016 to April 30, 2016

| Fukushima   | Daiichi  | NIDQ |
|-------------|----------|------|
| rukusiiiiia | Dalicili | INFO |

Unit 5 Radioactive Waste Treatment Facility 1st Floor