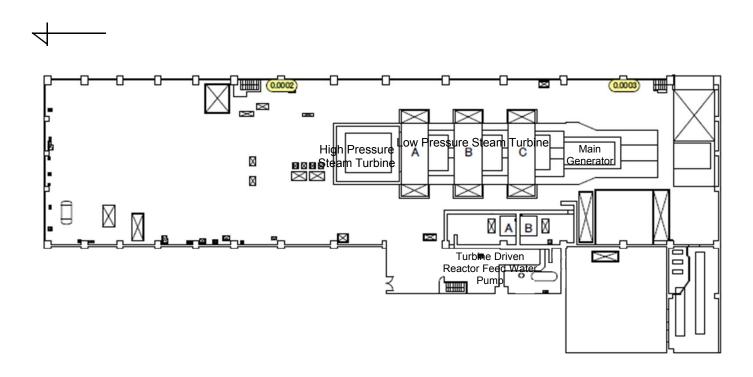

| Fukushima Daiichi NPS | Unit 5 Radioactive Waste Treatment Facility 3rd Floor | [mSv/h] |
|-----------------------|-------------------------------------------------------|---------|
|-----------------------|-------------------------------------------------------|---------|