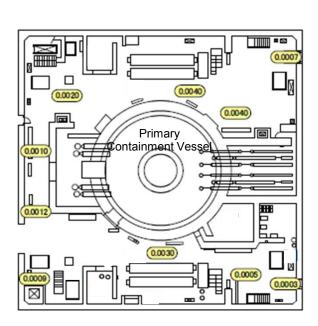

## Air Dose Rates inside the Buildings

Sampling Period

Unit 5: from April 1, 2016 to April 30, 2016

| Fukushima   | Daiichi  | NIDQ |
|-------------|----------|------|
| rukusiiiiia | Dalicili | INFO |

Unit 5 Radioactive Waste Treatment Facility 1st Floor