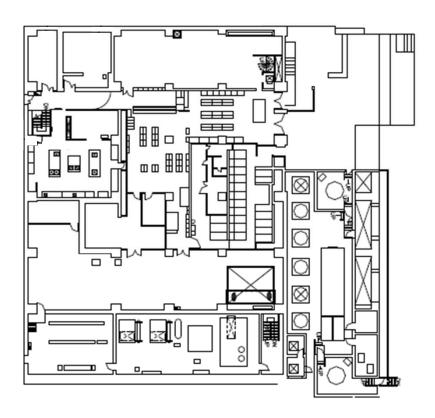

## Air Dose Rates inside the Buildings

Sampling Period

Unit 5: from April 1, 2016 to April 30, 2016

| Fukushima   | Daiichi  | NIDQ |
|-------------|----------|------|
| rukusiiiiia | Dalicili | INFO |

Unit 5 Radioactive Waste Treatment Facility 1st Floor

[mSv/h]

| Fukushima Daiichi NPS | Unit 5 Radioactive Waste Treatment Facility 2nd Floor | [mSv/h] |
|-----------------------|-------------------------------------------------------|---------|
|-----------------------|-------------------------------------------------------|---------|