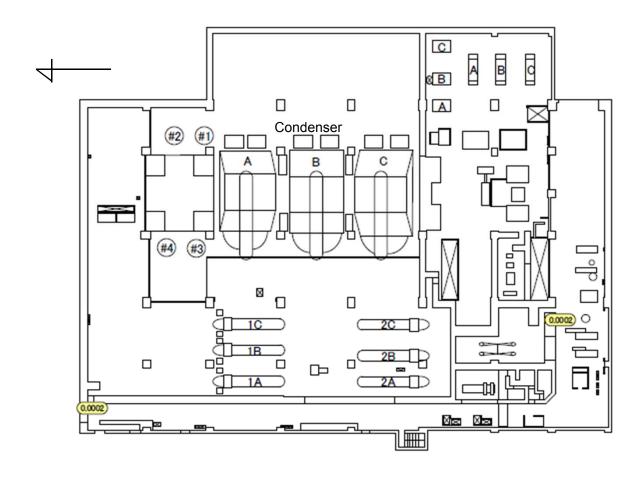

[mSv/h]

| Fukushima Daiichi NPS | Unit 5 Radioactive Waste Treatment Facility 2nd Floor | [mSv/h] |
|-----------------------|-------------------------------------------------------|---------|
|-----------------------|-------------------------------------------------------|---------|