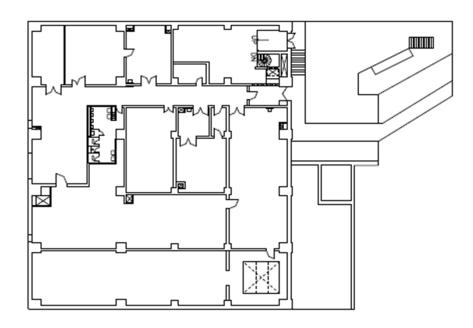

| Fukushima Daiichi NPS | Unit 5 Radioactive Waste Treatment Facility 3rd Floor | [mSv/h] |
|-----------------------|-------------------------------------------------------|---------|
|-----------------------|-------------------------------------------------------|---------|