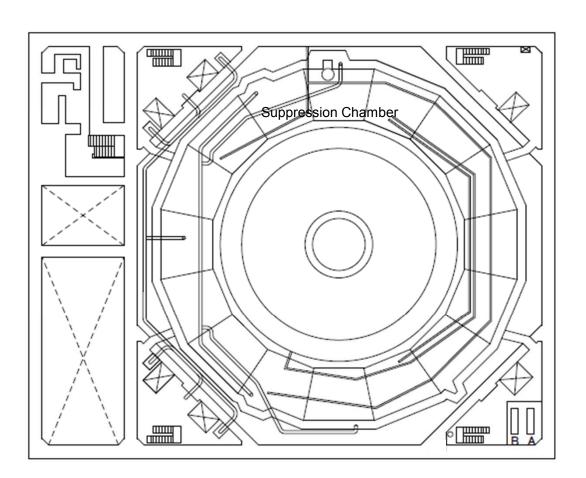

[mSv/h]

| Fukushima Daiichi NPS | Unit 5 Radioactive Waste Treatment Facility 2nd Floor | [mSv/h] |
|-----------------------|-------------------------------------------------------|---------|
|-----------------------|-------------------------------------------------------|---------|