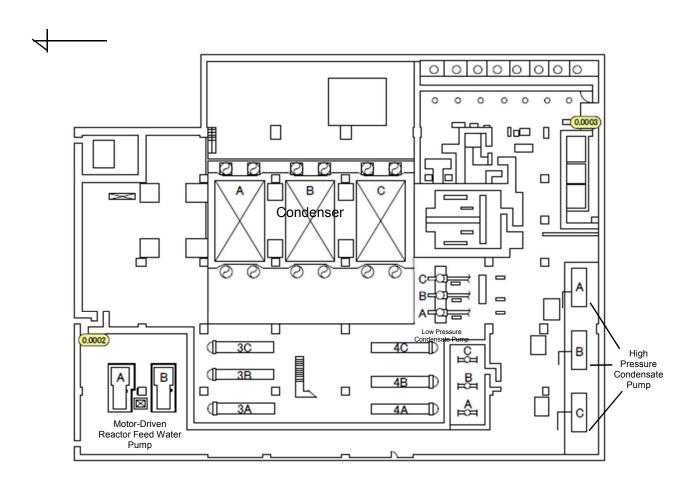

## Air Dose Rates inside the Buildings

Sampling Period

Unit 5: from April 1, 2016 to April 30, 2016

| Fukushima   | Daiichi  | NIDQ |
|-------------|----------|------|
| rukusiiiiia | Dalicili | INFO |

Unit 5 Radioactive Waste Treatment Facility 1st Floor