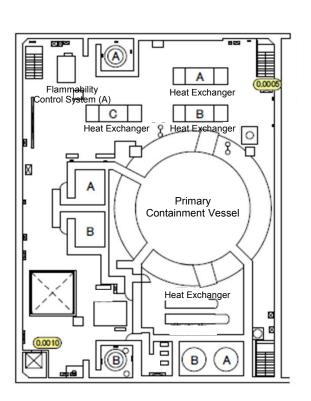

[mSv/h]

| Fukushima Daiichi NPS | Unit 5 Radioactive Waste Treatment Facility 3rd Floor | [mSv/h] |
|-----------------------|-------------------------------------------------------|---------|
|-----------------------|-------------------------------------------------------|---------|