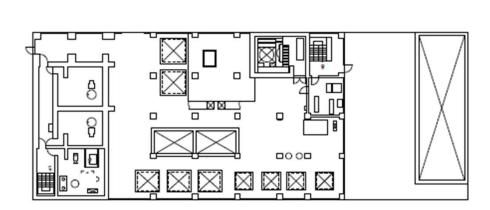

[mSv/h]

| Fukushima Daiichi NPS | Unit 5 Radioactive Waste Treatment Facility 3rd Floor | [mSv/h] |
|-----------------------|-------------------------------------------------------|---------|
|-----------------------|-------------------------------------------------------|---------|