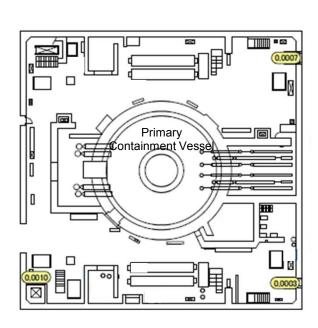

Unit 5 Reactor Building 4th Floor

[mSv/h]

1F05RB004-00-01

| Fukushima   | Daiichi  | NIDO |
|-------------|----------|------|
| rukusiiiiia | Dalicili | INPO |

Unit 5 Radioactive Waste Treatment Facility 1st Floor