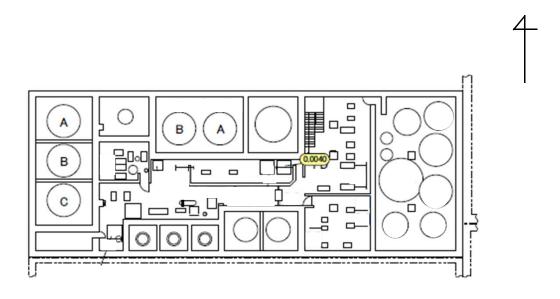

Unit 5 Reactor Building 4th Floor

[mSv/h]

1F05RB004-00-01

| Fukushima   | Daiichi  | NIDO |
|-------------|----------|------|
| rukusiiiiia | Dalicili | INPO |

Unit 5 Radioactive Waste Treatment Facility 1st Floor