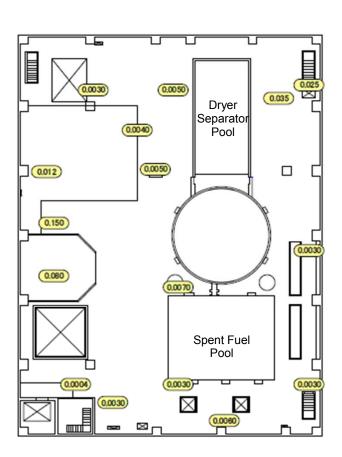

Unit 5 Reactor Building 4th Floor

[mSv/h]

1F05RB004-00-01

| Fukushima   | Daiichi  | NIDO |
|-------------|----------|------|
| rukusiiiiia | Dalicili | INPO |

Unit 5 Radioactive Waste Treatment Facility 1st Floor