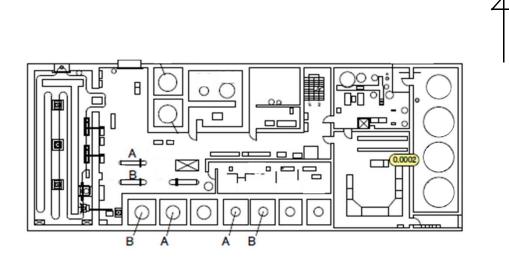

[mSv/h]

| i Fukusi iii ila Dalicii | Fukushima Daiichi | <b>NPS</b> |
|--------------------------|-------------------|------------|
|--------------------------|-------------------|------------|

Unit 5 Radioactive Waste Treatment Facility 2nd Floor