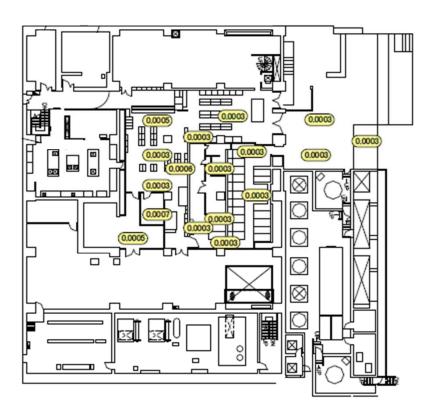

[mSv/h]

| i Fukusi iii ila Dalicii | Fukushima Daiichi | <b>NPS</b> |
|--------------------------|-------------------|------------|
|--------------------------|-------------------|------------|

Unit 5 Radioactive Waste Treatment Facility 2nd Floor