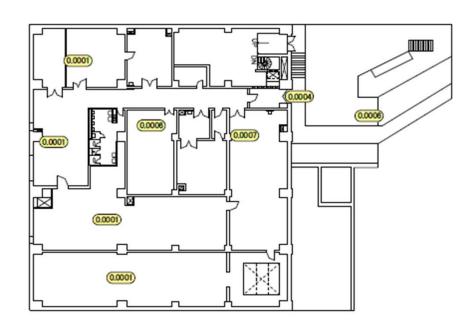

[mSv/h]

| Fukushima Daiichi NPS | Unit 5 Radioactive Waste Treatment Facility 3rd Floor | [mSv/h] |
|-----------------------|-------------------------------------------------------|---------|
|-----------------------|-------------------------------------------------------|---------|