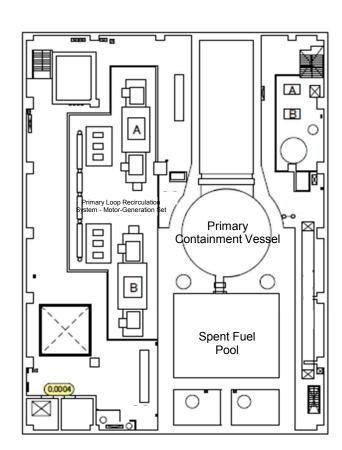

Unit 5 Reactor Building 4th Floor

[mSv/h]

1F05RB004-00-01

| Fukushima   | Daiichi  | NIDO |
|-------------|----------|------|
| rukusiiiiia | Dalicili | INPO |

Unit 5 Radioactive Waste Treatment Facility 1st Floor