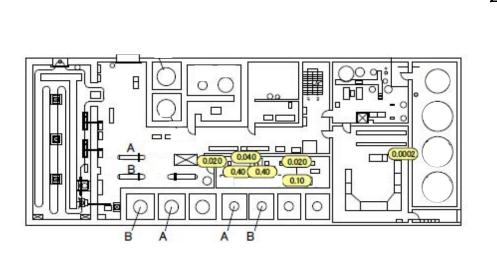

Unit 5 Radioactive Waste Treatment Facility 1st Floor

|   | Fuku  | shima    | Daiichi | <b>NPS</b> |
|---|-------|----------|---------|------------|
| ı | n ana | Jillilla | Dancin  | 111 0      |

Unit 5 Radioactive Waste Treatment Facility 2nd Floor