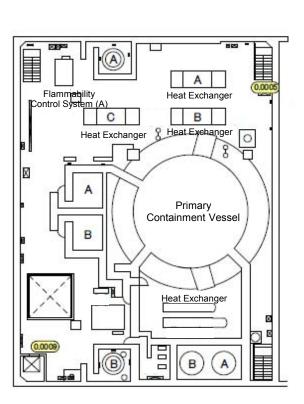

Unit 5 Reactor Building 4th Floor

1F05RB004-00-01

| Fukushima Daiichi NPS | Unit 5 Reactor Building 5th Floor | [mSv/h]                                                                                                                                                                                                                                                                                                                                                                                                                                                                                                                                                                                                                                                                                                                                                                                                                                                                                                                                                                                                                                                                                                                                                                                                                                                                                                                                                                                                                                                                                                                                                                                                                                                                                                                                                                                                                                                                                                                                                                                                                                                                                                                        |
|-----------------------|-----------------------------------|--------------------------------------------------------------------------------------------------------------------------------------------------------------------------------------------------------------------------------------------------------------------------------------------------------------------------------------------------------------------------------------------------------------------------------------------------------------------------------------------------------------------------------------------------------------------------------------------------------------------------------------------------------------------------------------------------------------------------------------------------------------------------------------------------------------------------------------------------------------------------------------------------------------------------------------------------------------------------------------------------------------------------------------------------------------------------------------------------------------------------------------------------------------------------------------------------------------------------------------------------------------------------------------------------------------------------------------------------------------------------------------------------------------------------------------------------------------------------------------------------------------------------------------------------------------------------------------------------------------------------------------------------------------------------------------------------------------------------------------------------------------------------------------------------------------------------------------------------------------------------------------------------------------------------------------------------------------------------------------------------------------------------------------------------------------------------------------------------------------------------------|
|                       | 9                                 | to the sector of |