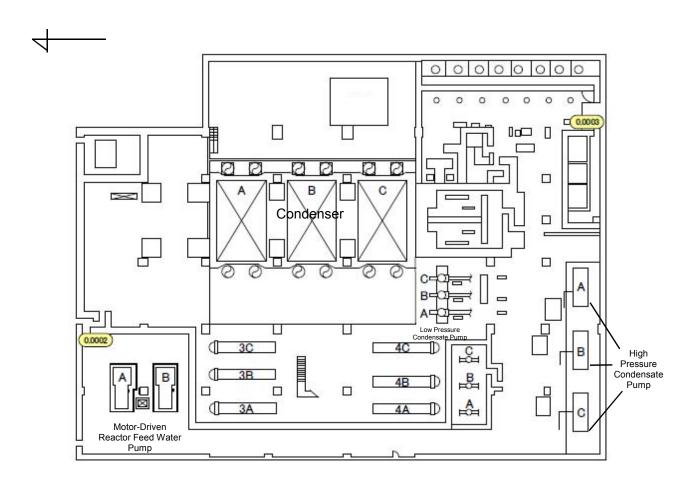

Unit 5 Reactor Building 4th Floor

1F05RB004-00-01

| Fukushima Daiichi NPS | Unit 5 Reactor Building 5th Floor | [mSv/h]                                                                                                                                                                                                                                                                                                                                                                                                                                                                                                                                                                                                                                                                                                                                                                                                                                                                                                                                                                                                                                                                                                                                                                                                                                                                                                                                                                                                                                                                                                                                                                                                                                                                                                                                                                                                                                                                                                                                                                                                                                                                                                                        |
|-----------------------|-----------------------------------|--------------------------------------------------------------------------------------------------------------------------------------------------------------------------------------------------------------------------------------------------------------------------------------------------------------------------------------------------------------------------------------------------------------------------------------------------------------------------------------------------------------------------------------------------------------------------------------------------------------------------------------------------------------------------------------------------------------------------------------------------------------------------------------------------------------------------------------------------------------------------------------------------------------------------------------------------------------------------------------------------------------------------------------------------------------------------------------------------------------------------------------------------------------------------------------------------------------------------------------------------------------------------------------------------------------------------------------------------------------------------------------------------------------------------------------------------------------------------------------------------------------------------------------------------------------------------------------------------------------------------------------------------------------------------------------------------------------------------------------------------------------------------------------------------------------------------------------------------------------------------------------------------------------------------------------------------------------------------------------------------------------------------------------------------------------------------------------------------------------------------------|
|                       | 9                                 | to the sector of |