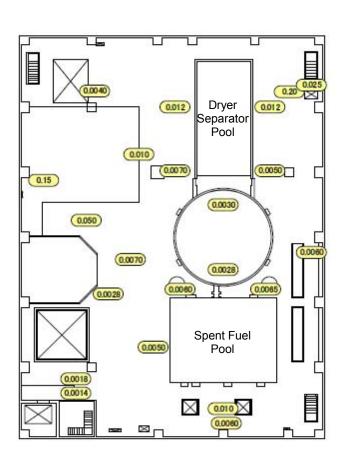

## Air Dose Rates inside the Buildings

Sampling Period

Unit 5: from February 1, 2016 to February 29, 2016

4

•

| Fukushima   | Daiichi | NPS  |
|-------------|---------|------|
| Fukusiiiiia | Dalloll | INFO |