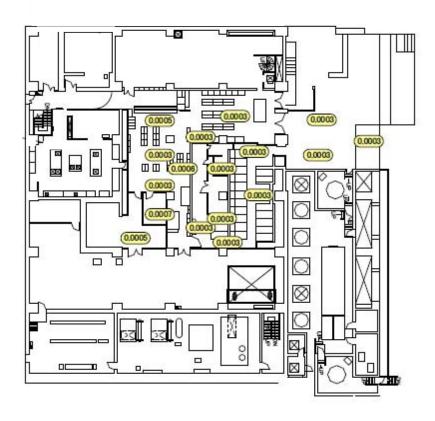

Unit 5 Radioactive Waste Treatment Facility 1st Floor

|   | Fuku  | shima    | Daiichi | <b>NPS</b> |
|---|-------|----------|---------|------------|
| ı | n ana | Jillilla | Dancin  | 111 0      |

Unit 5 Radioactive Waste Treatment Facility 2nd Floor

| Fukushima Daiichi NPS | Unit 5 Radioactive Waste Treatment Facility 3rd Floor | [mSv/h] |
|-----------------------|-------------------------------------------------------|---------|
|                       | j                                                     |         |