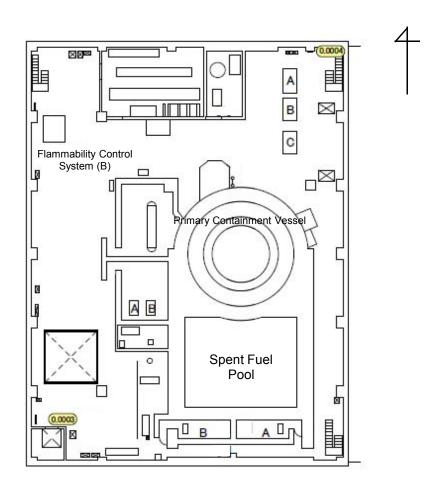

| Fukushima Daiichi NPS | Unit 5 Radioactive Waste Treatment Facility 3rd Floor | [mSv/h] |
|-----------------------|-------------------------------------------------------|---------|
|                       | j                                                     |         |