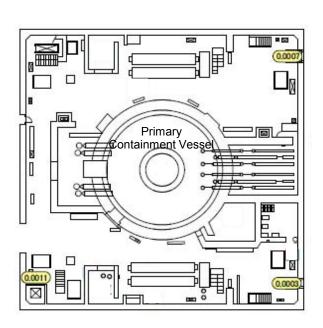

Unit 5 Radioactive Waste Treatment Facility 1st Floor

|   | Fuku  | shima    | Daiichi | <b>NPS</b> |
|---|-------|----------|---------|------------|
| ı | n ana | Jillilla | Dancin  | 111 0      |

Unit 5 Radioactive Waste Treatment Facility 2nd Floor