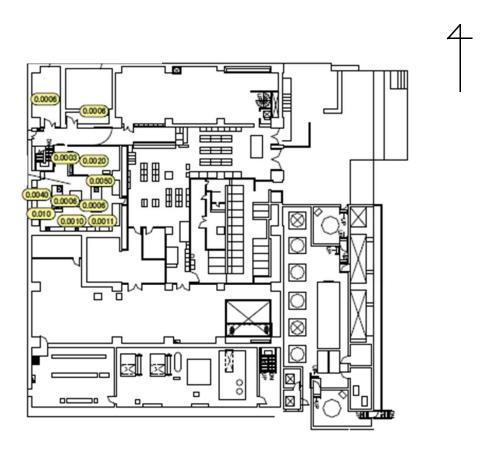

## Air Dose Rates inside the Buildings

Sampling Period

Unit 5: from November 1, 2015 to November 30, 2015

[mSv/h]

4

| I <b>_</b>      |         |     |
|-----------------|---------|-----|
| Fukushima       | Daiichi | NPS |
| i airaoi iii ia | Danoin  |     |