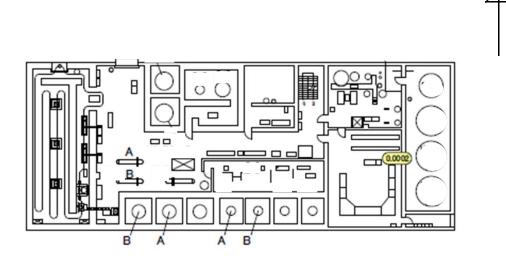

Unit 5 Reactor Building 4th Floor

[mSv/h]

1F05RB004-00-01

| Fukushima     | Daiichi  | <b>NPS</b> |
|---------------|----------|------------|
| ji ukusiiiila | Dalicili | 111 0      |

Unit 5 Radioactive Waste Treatment Facility 1st Floor