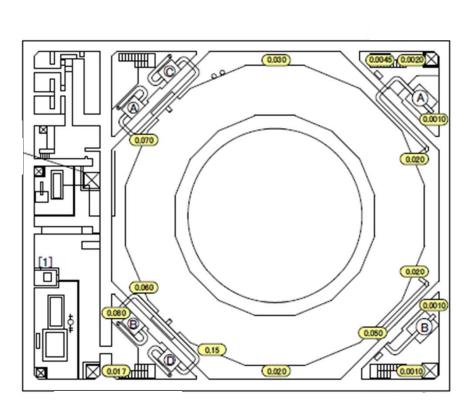

Unit 5 Reactor Building 4th Floor

[mSv/h]

1F05RB004-00-01

| Fukushima     | Daiichi  | <b>NPS</b> |
|---------------|----------|------------|
| ji ukusiiiila | Dalicili | 111 0      |

Unit 5 Radioactive Waste Treatment Facility 1st Floor