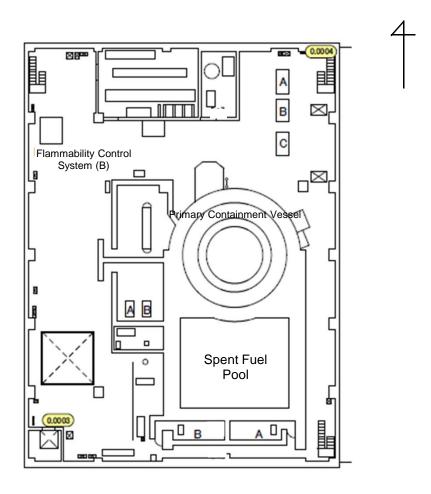

Unit 5 Reactor Building 4th Floor

[mSv/h]

1F05RB004-00-01

| Fukushima     | Daiichi  | <b>NPS</b> |
|---------------|----------|------------|
| ji ukusiiiila | Dalicili | 111 0      |

Unit 5 Radioactive Waste Treatment Facility 1st Floor

[mSv/h]

Fukushima Daiichi NPS

Unit 5 Radioactive Waste Treatment Facility 2nd Floor

[mSv/h]