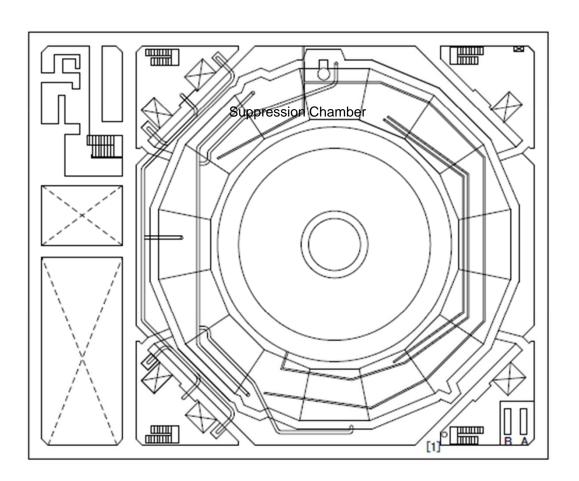

Unit 5 Reactor Building 4th Floor

[mSv/h]

1F05RB004-00-01

| Fukushima     | Daiichi  | <b>NPS</b> |
|---------------|----------|------------|
| ji ukusiiiila | Dalicili | 111 0      |

Unit 5 Radioactive Waste Treatment Facility 1st Floor