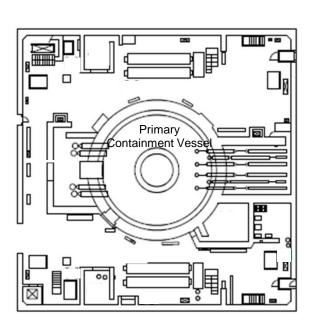

[mSv/h]

Fukushima Daiichi NPS

Unit 5 Radioactive Waste Treatment Facility 2nd Floor

[mSv/h]