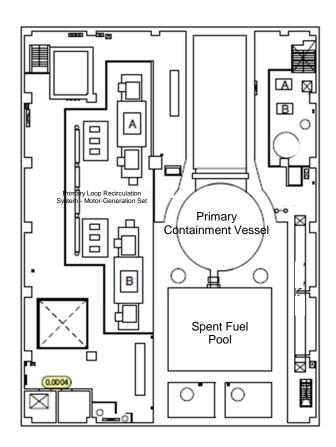

## Air Dose Rates inside the Buildings

Sampling Period

Unit 5: from November 1, 2015 to November 30, 2015

[mSv/h]

4

| I <b>_</b>      |         |     |
|-----------------|---------|-----|
| Fukushima       | Daiichi | NPS |
| i airaoi iii ia | Danoin  |     |

Unit 5 Reactor Building 4th Floor

[mSv/h]

1F05RB004-00-01

| Fukushima     | Daiichi  | <b>NPS</b> |
|---------------|----------|------------|
| ji ukusiiiila | Dalicili | 111 0      |

Unit 5 Radioactive Waste Treatment Facility 1st Floor