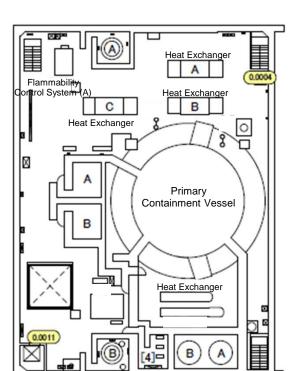

## Air Dose Rates inside the Buildings

Sampling Period

Unit 5: from November 1, 2015 to November 30, 2015

[mSv/h]

4

| I <b>_</b>      |         |     |
|-----------------|---------|-----|
| Fukushima       | Daiichi | NPS |
| i airaoi iii ia | Danoin  |     |

Unit 5 Reactor Building 4th Floor

[mSv/h]

1F05RB004-00-01

| Fukushima     | Daiichi  | <b>NPS</b> |
|---------------|----------|------------|
| ji ukusiiiila | Dalicili | 111 0      |

Unit 5 Radioactive Waste Treatment Facility 1st Floor