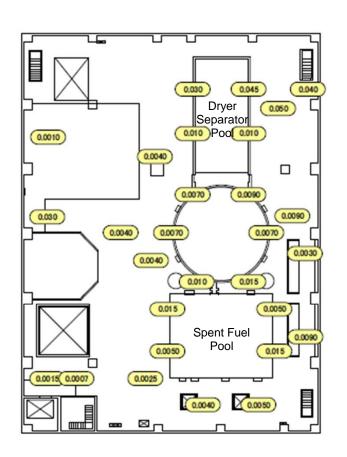

## Air Dose Rates inside the Buildings

Sampling Period

Unit 5: from November 1, 2015 to November 30, 2015

[mSv/h]

4

| I <b>_</b>      |         |     |
|-----------------|---------|-----|
| Fukushima       | Daiichi | NPS |
| i airaoi iii ia | Danoin  |     |

Unit 5 Reactor Building 4th Floor

[mSv/h]

1F05RB004-00-01

| Fukushima     | Daiichi  | <b>NPS</b> |
|---------------|----------|------------|
| ji ukusiiiila | Dalicili | 111 0      |

Unit 5 Radioactive Waste Treatment Facility 1st Floor