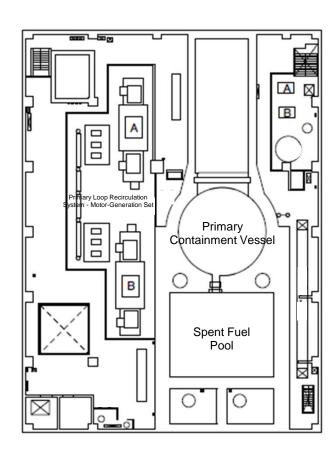

Unit 5 Reactor Building 4th Floor

[mSv/h]

1F05RB004-00-01

| Fukushim: | a Daiich | ni NPS |
|-----------|----------|--------|

Unit 5 Radioactive Waste Treatment Facility 1st Floor

[mSv/h]

| Fukushima | Daiichi | NDS  |
|-----------|---------|------|
| rukusnima | Dalichi | INPO |