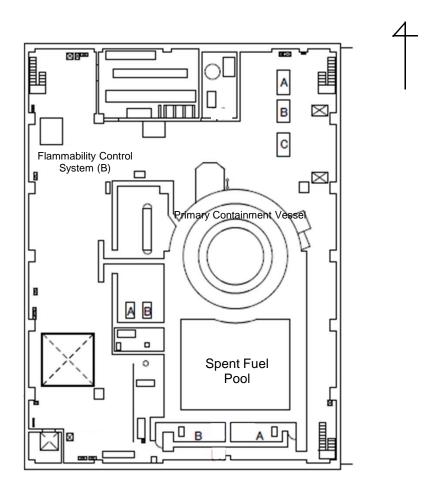

Unit 5 Reactor Building 4th Floor

[mSv/h]

1F05RB004-00-01

| Fukushim: | a Daiich | ni NPS |
|-----------|----------|--------|

Unit 5 Radioactive Waste Treatment Facility 1st Floor

[mSv/h]

| Fukushima | Daiichi | NDS  |
|-----------|---------|------|
| rukusnima | Dalichi | INPO |