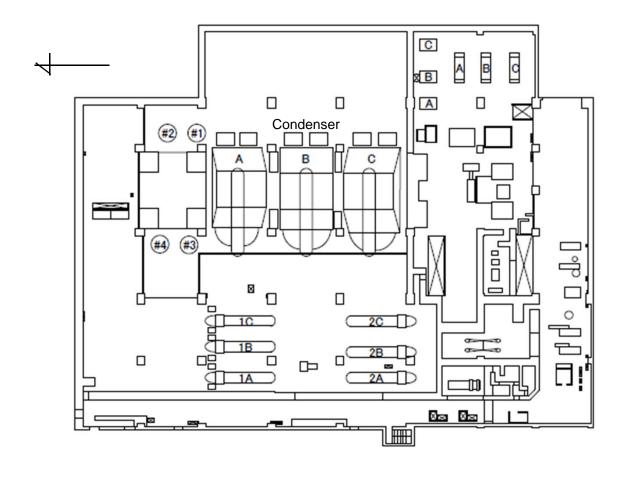

December 28, 2015 Tokyo Electric Power Company

## Air Dose Rates inside the Buildings

Sampling Period

Unit 5: from October 1, 2015 to October 31, 2015



















| ı | Fukushima    | Daiichi  | NPS  |
|---|--------------|----------|------|
| ı | rukusiiiiiia | Dalicili | INPO |

Unit 5 Reactor Building 4th Floor

[mSv/h]

1F05RB004-00-01



















| Fukushim: | a Daiich | ni NPS |
|-----------|----------|--------|

Unit 5 Radioactive Waste Treatment Facility 1st Floor

[mSv/h]



| Fukushima | Daiichi | NDS  |
|-----------|---------|------|
| rukusnima | Dalichi | INPO |

Unit 5 Radioactive Waste Treatment Facility 2nd Floor

[mSv/h]