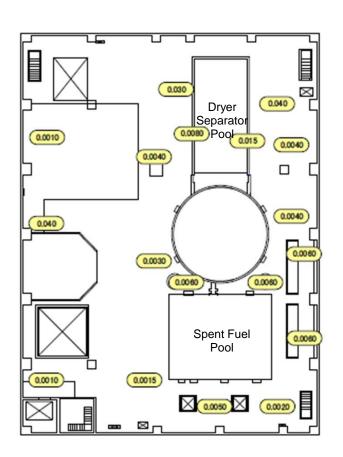

Unit 5 Reactor Building 4th Floor

[mSv/h]

1F05RB004-00-01

| Fukushim: | a Daiich | ni NPS |
|-----------|----------|--------|

Unit 5 Radioactive Waste Treatment Facility 1st Floor

[mSv/h]

| Fukushima | Daiichi | NDS  |
|-----------|---------|------|
| rukusnima | Dalichi | INPO |