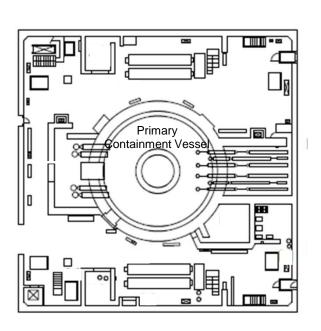

Unit 5 Reactor Building 4th Floor

[mSv/h]

1F05RB004-00-01

| Fukushim: | a Daiich | ni NPS |
|-----------|----------|--------|

Unit 5 Radioactive Waste Treatment Facility 1st Floor

[mSv/h]

| Fukushima | Daiichi | NDS  |
|-----------|---------|------|
| rukusnima | Dalichi | INPO |