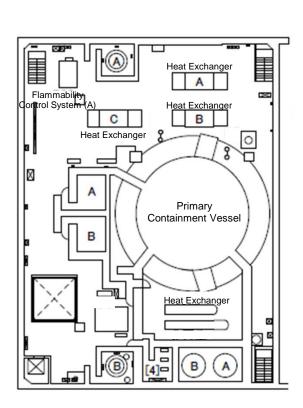

Unit 5 Reactor Building 4th Floor

[mSv/h]

1F05RB004-00-01

| Fukushim: | a Daiich | ni NPS |
|-----------|----------|--------|

Unit 5 Radioactive Waste Treatment Facility 1st Floor

[mSv/h]

| Fukushima | Daiichi | NDS  |
|-----------|---------|------|
| rukusnima | Dalichi | INPO |