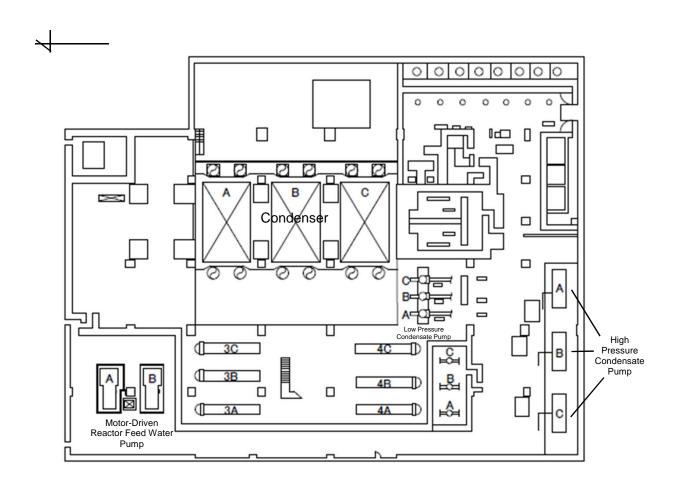

Unit 5 Reactor Building 4th Floor

[mSv/h]

1F05RB004-00-01

| Fukushim: | a Daiich | ni NPS |
|-----------|----------|--------|

Unit 5 Radioactive Waste Treatment Facility 1st Floor

[mSv/h]

| Fukushima | Daiichi | NDS  |
|-----------|---------|------|
| rukusnima | Dalichi | INPO |