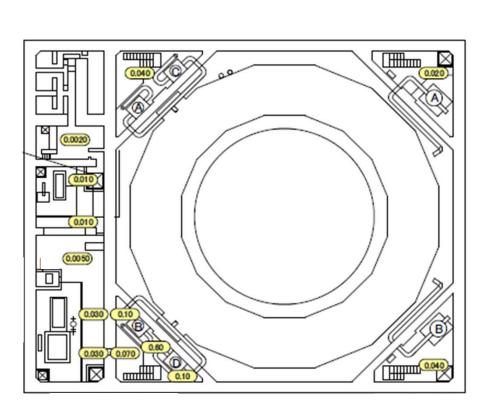

| Fukushima Daiichi NPS | Unit 5 Reactor Building 4th Floor | [mSv/h] |
|-----------------------|-----------------------------------|---------|
|-----------------------|-----------------------------------|---------|