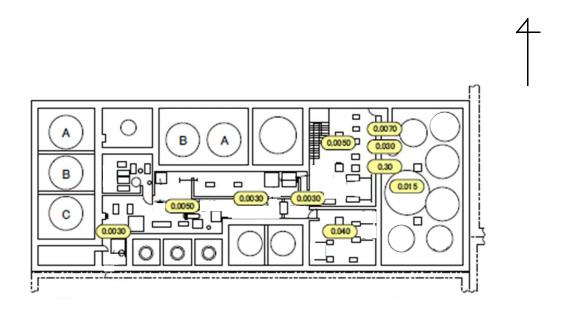

| Fukushima Daiichi NPS | Unit 5 Reactor Building 4th Floor | [mSv/h] |
|-----------------------|-----------------------------------|---------|
|-----------------------|-----------------------------------|---------|