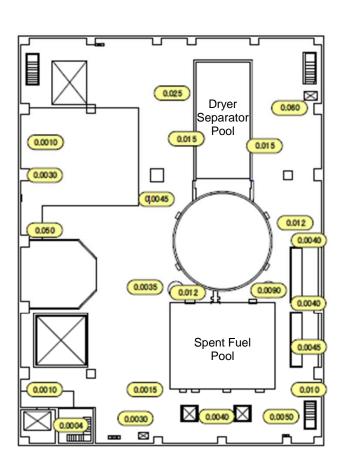

## Air Dose Rates inside the Buildings

Sampling Period

Unit 5: from April 1, 2015 to September 30, 2015

| Fukushima Daiichi NPS | Unit 5 Reactor Building 2nd Floor | [mSv/h] |
|-----------------------|-----------------------------------|---------|
|-----------------------|-----------------------------------|---------|