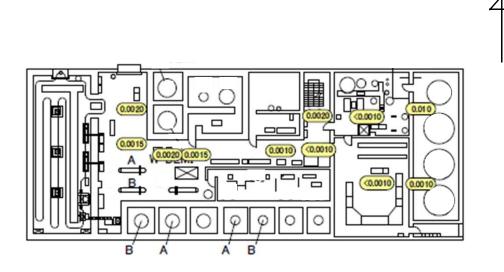

1F05RB004-00-01

Fukushima Daiichi NPS

Unit 5 Radioactive Waste Treatment Facility 1st Basement Floor

[mSv/h]

| Fulsing bings | Dallah! | NIDO |
|---------------|---------|------|
| Fukushima     | Dalichi | INPO |

Unit 5 Radioactive Waste Treatment Facility 1st Floor

[mSv/h]

| ı | Fukushima | D - " - L - | NIDO  |
|---|-----------|-------------|-------|
| ı | Fukusnima | Dalichi     | INP 5 |

Unit 5 Radioactive Waste Treatment Facility 2nd Floor