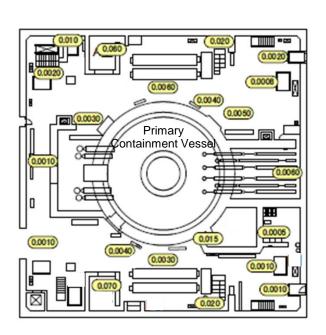

## Air Dose Rates inside the Buildings

Sampling Period

Unit 5: from April 1, 2015 to September 30, 2015

| Fukushima Daiichi NPS | Unit 5 Reactor Building 2nd Floor | [mSv/h] |
|-----------------------|-----------------------------------|---------|
|-----------------------|-----------------------------------|---------|