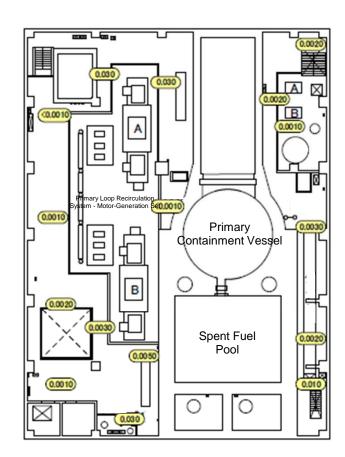

Unit 5 Radioactive Waste Treatment Facility 1st Floor

[mSv/h]

| ı | Fukushima | D - " - L - | NIDO  |
|---|-----------|-------------|-------|
| ı | Fukusnima | Dalichi     | INP 5 |

Unit 5 Radioactive Waste Treatment Facility 2nd Floor