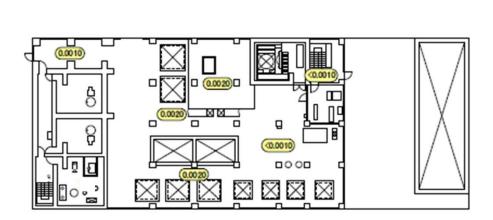

Unit 5 Radioactive Waste Treatment Facility 1st Floor

[mSv/h]

| ı | Fukushima | D - " - L - | NIDO  |
|---|-----------|-------------|-------|
| ı | Fukusnima | Dalichi     | INP 5 |

Unit 5 Radioactive Waste Treatment Facility 2nd Floor

[mSv/h]