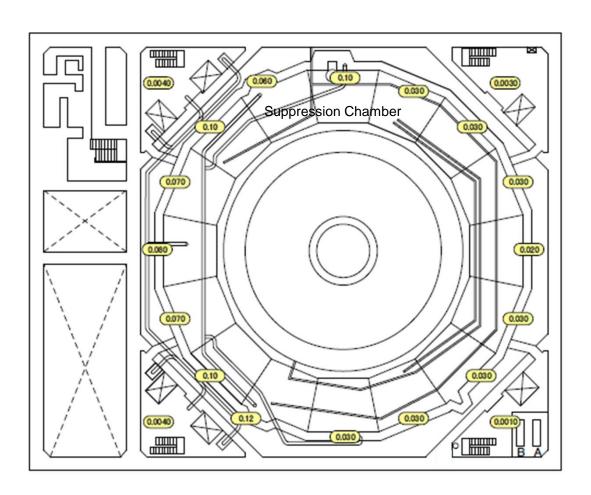

| Fukushima Daiichi NPS | Unit 5 Reactor Building 4th Floor | [mSv/h] |
|-----------------------|-----------------------------------|---------|
|-----------------------|-----------------------------------|---------|