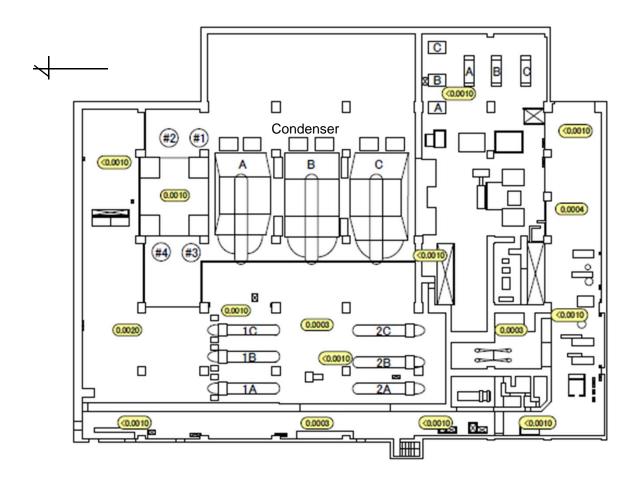

Unit 5 Radioactive Waste Treatment Facility 1st Floor

[mSv/h]

| ı | Fukushima | D - " - L - | NIDO  |
|---|-----------|-------------|-------|
| ı | Fukusnima | Dalichi     | INP 5 |

Unit 5 Radioactive Waste Treatment Facility 2nd Floor

[mSv/h]