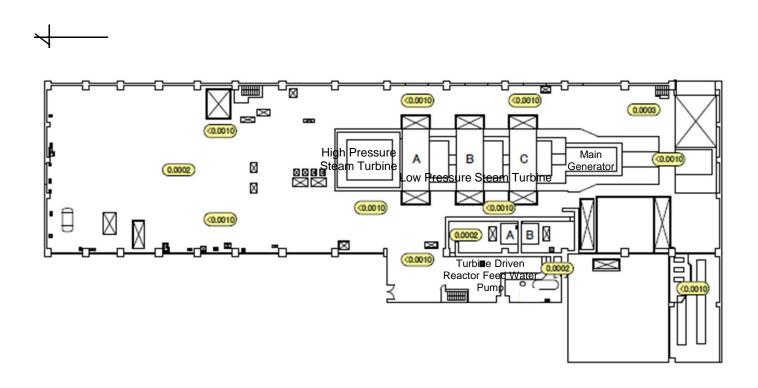

## Air Dose Rates inside the Buildings

Sampling Period

Unit 5: from April 1, 2015 to September 30, 2015

| Fukushima Daiichi NPS | Unit 5 Reactor Building 2nd Floor | [mSv/h] |
|-----------------------|-----------------------------------|---------|
|-----------------------|-----------------------------------|---------|