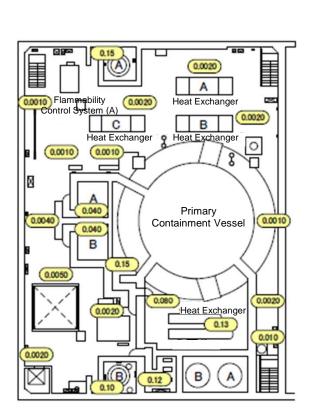

| Fukushima Daiichi NPS | Unit 5 Reactor Building 4th Floor | [mSv/h] |
|-----------------------|-----------------------------------|---------|
|-----------------------|-----------------------------------|---------|