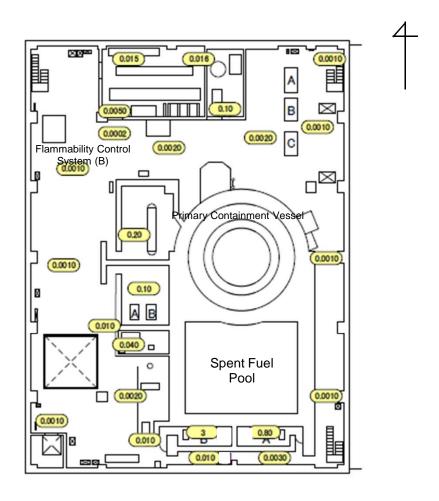

| Fukushima Daiichi NPS | Unit 5 Reactor Building 4th Floor | [mSv/h] |
|-----------------------|-----------------------------------|---------|
|-----------------------|-----------------------------------|---------|