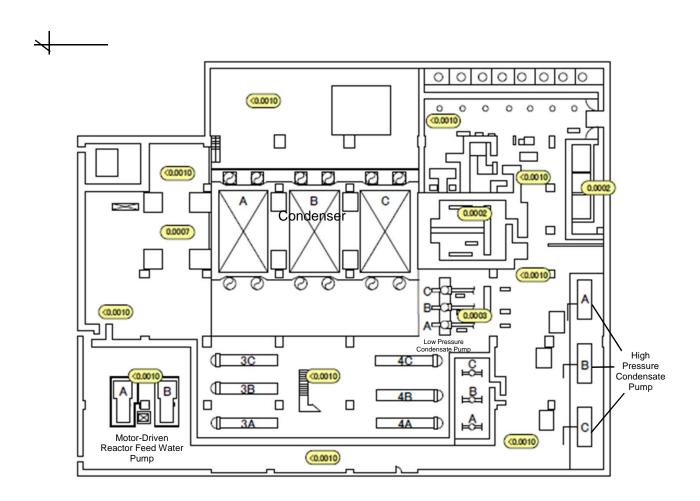

1F05RB004-00-01

Fukushima Daiichi NPS

Unit 5 Radioactive Waste Treatment Facility 1st Basement Floor

[mSv/h]

| Fulsing bings | Dallah! | NIDO |
|---------------|---------|------|
| Fukushima     | Dalichi | INPO |

Unit 5 Radioactive Waste Treatment Facility 1st Floor

[mSv/h]

| ı | Fukushima | D - " - L - | NIDO  |
|---|-----------|-------------|-------|
| ı | Fukusnima | Dalichi     | INP 5 |

Unit 5 Radioactive Waste Treatment Facility 2nd Floor