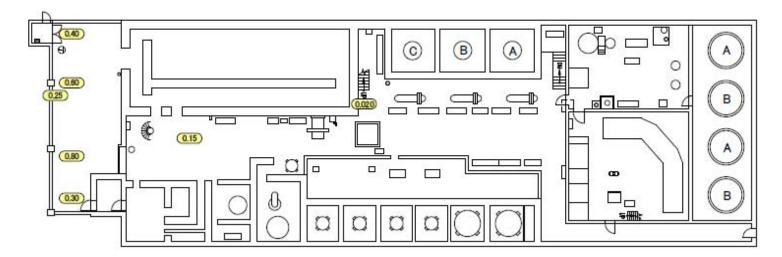

## Air Dose Rates inside the Buildings

Sampling Period

Unit 4: from February 1, 2016 to February 29, 2016

| Fukushima Daiichi NPS  Unit 4 Turbine Building 2nd Floor [mSv/h] |
|------------------------------------------------------------------|
|------------------------------------------------------------------|