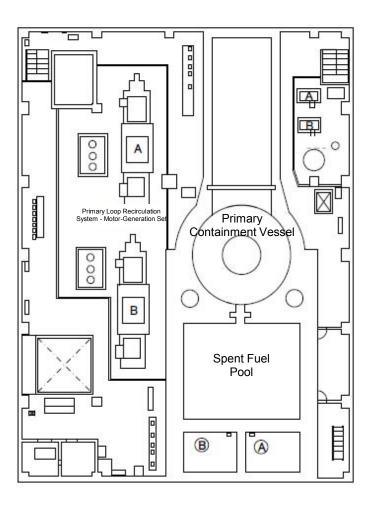

## Air Dose Rates inside the Buildings

Sampling Period

Unit 4: from February 1, 2016 to February 29, 2016

| Fukushima Daiichi NPS  Unit 4 Turbine Building 2nd Floor [mSv/h] |
|------------------------------------------------------------------|
|------------------------------------------------------------------|