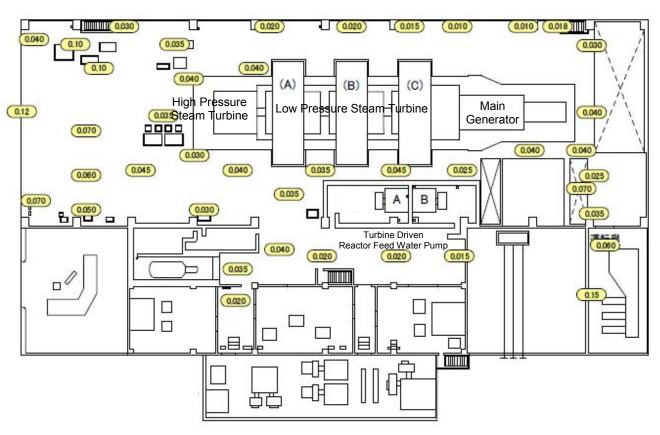

## Air Dose Rates inside the Buildings

Sampling Period

Unit 4: from February 1, 2016 to February 29, 2016

| Fukushima Daiichi NPS  Unit 4 Turbine Building 2nd Floor [mSv/h] |
|------------------------------------------------------------------|
|------------------------------------------------------------------|