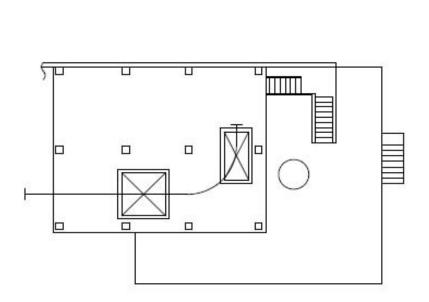

## Air Dose Rates inside the Buildings

Sampling Period

Unit 4: from February 1, 2016 to February 29, 2016

| Fukushima Daiichi NPS  Unit 4 Turbine Building 2nd Floor [mSv/h] |
|------------------------------------------------------------------|
|------------------------------------------------------------------|