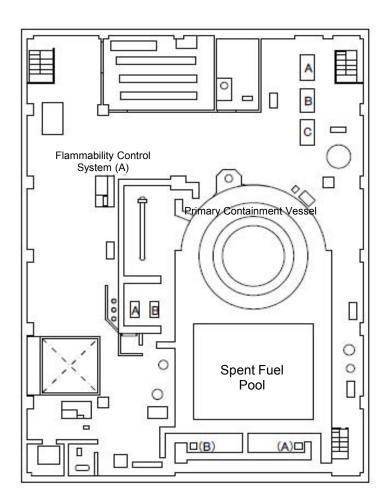

| Fukushima Daiichi NPS | Unit 4 Radioactive Waste Treatment Facility 2nd Floor | [mSv/h] |
|-----------------------|-------------------------------------------------------|---------|
|                       |                                                       |         |

| Fukushima Daiichi NF     | اعط |
|--------------------------|-----|
| i ukusiiiila Daliciii Ni | ᄓ   |

Unit 4 Radioactive Waste Treatment Facility 3rd Floor

[mSv/h]