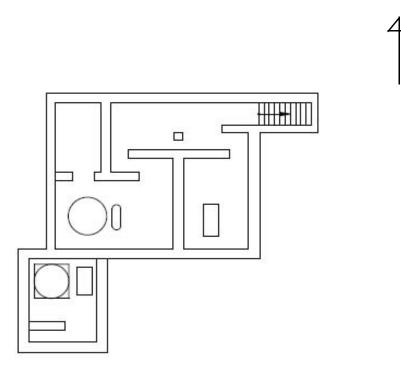

| Fukushima Daiichi NF     | اعط |
|--------------------------|-----|
| i ukusiiiila Daliciii Ni | ᄓ   |

Unit 4 Radioactive Waste Treatment Facility 3rd Floor

[mSv/h]