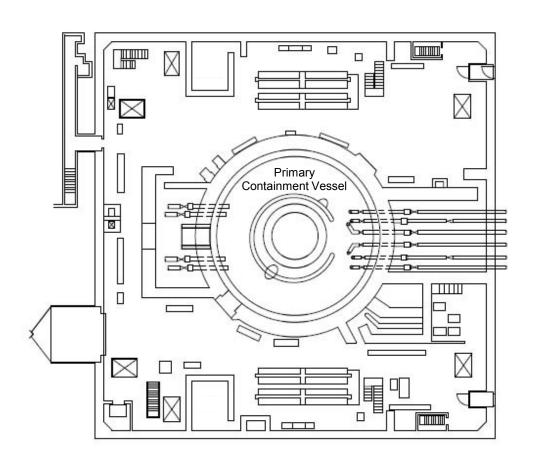

| Fukushima Daiichi NPS | Unit 4 Radioactive Waste Treatment Facility 2nd Floor | [mSv/h] |
|-----------------------|-------------------------------------------------------|---------|
|                       |                                                       |         |