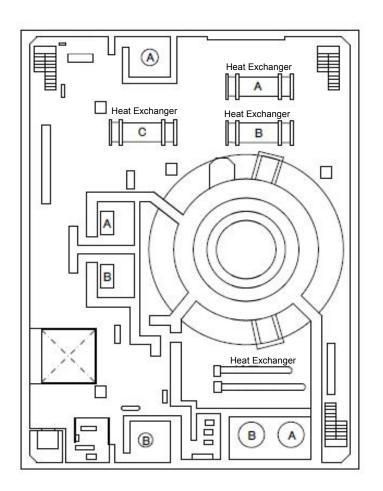

## Air Dose Rates inside the Buildings

Sampling Period

Unit 4: from February 1, 2016 to February 29, 2016

| Fukushima Daiichi NPS  Unit 4 Turbine Building 2nd Floor [mSv/h] |
|------------------------------------------------------------------|
|------------------------------------------------------------------|