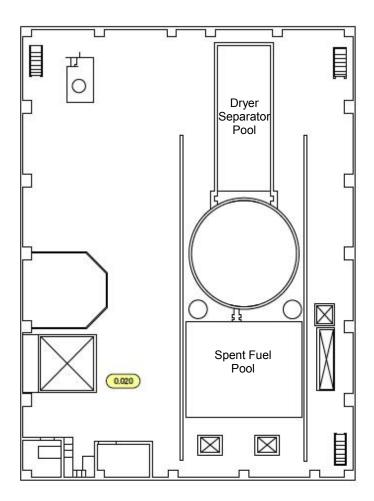

| Fukushima Daiichi NPS | Unit 4 Radioactive Waste Treatment Facility 2nd Floor | [mSv/h] |
|-----------------------|-------------------------------------------------------|---------|
|                       |                                                       |         |