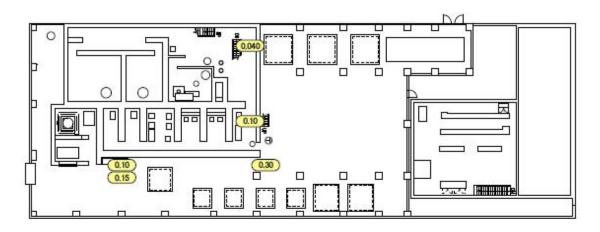

| Fukushima Daiichi NPS | Unit 4 Radioactive Waste Treatment Facility 2nd Floor | [mSv/h] |
|-----------------------|-------------------------------------------------------|---------|
|                       |                                                       |         |