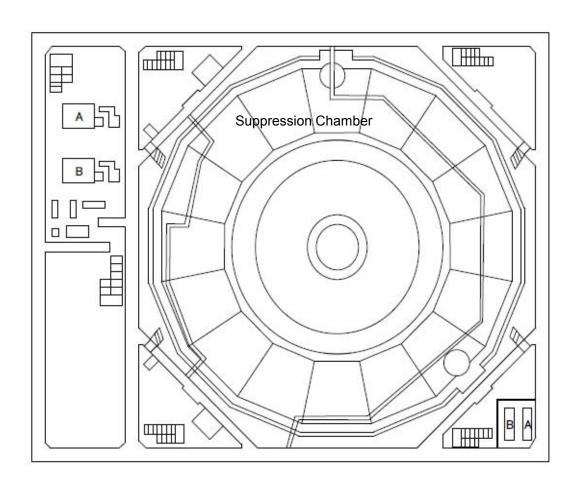

## Air Dose Rates inside the Buildings

Sampling Period

Unit 4: from February 1, 2016 to February 29, 2016

| Fukushima Daiichi NPS  Unit 4 Turbine Building 2nd Floor [mSv/h] |
|------------------------------------------------------------------|
|------------------------------------------------------------------|