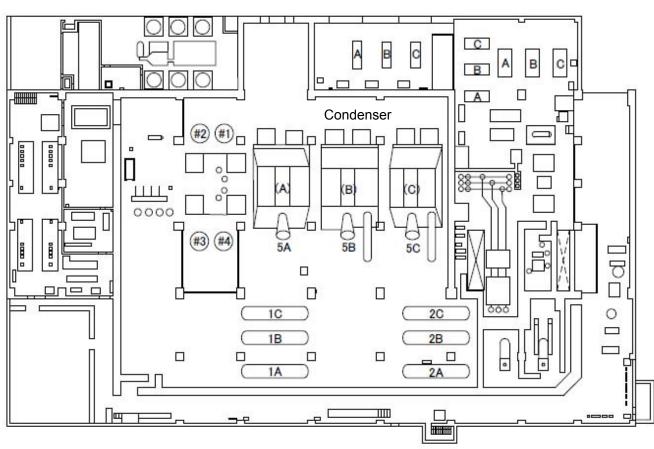

| Fukushima Daiichi NPS | Unit 4 Radioactive Waste Treatment Facility 2nd Floor | [mSv/h] |
|-----------------------|-------------------------------------------------------|---------|
|                       |                                                       |         |