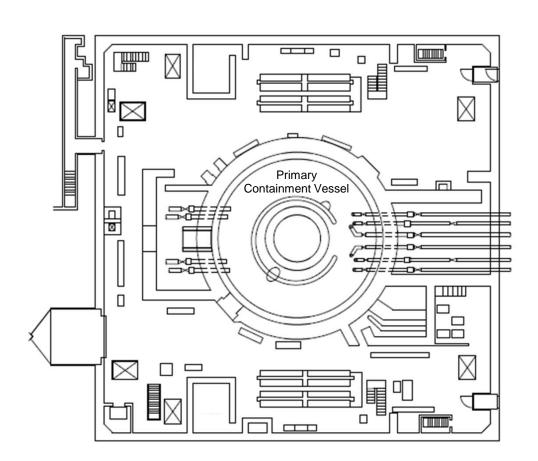

| Fukushima Daiichi NPS Unit 4 Radioactive Waste Treatment Facility 3rd Floor | [mSv/h] |
|-----------------------------------------------------------------------------|---------|
|-----------------------------------------------------------------------------|---------|