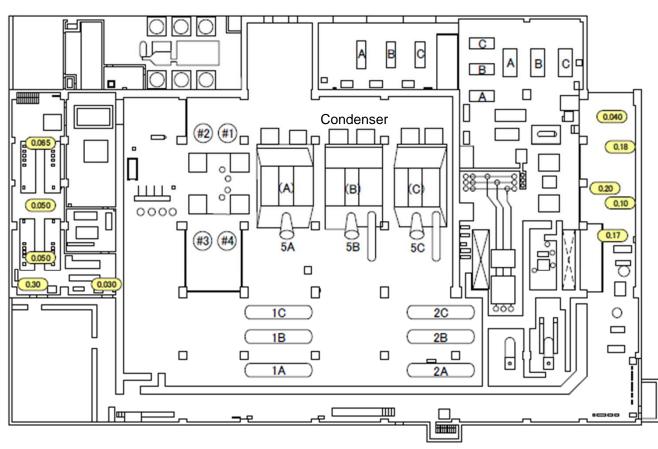

## Air Dose Rates inside the Buildings

Sampling Period

Unit 4: from January 1, 2016 to January 31, 2016

| Fukushima Daiichi NPS | Unit 4 Turbine Building 2nd Floor | [mSv/h] |
|-----------------------|-----------------------------------|---------|
|-----------------------|-----------------------------------|---------|