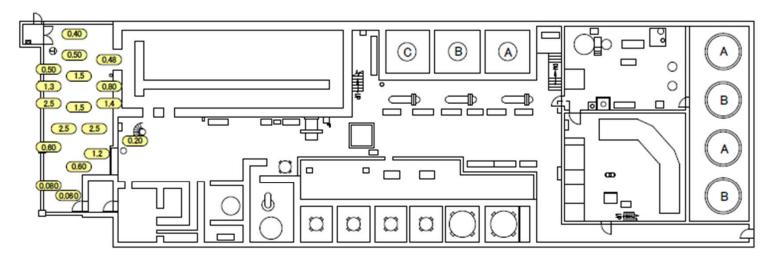

## Air Dose Rates inside the Buildings

Sampling Period

Unit 4: from January 1, 2016 to January 31, 2016

| Fukushima Daiichi NPS | Unit 4 Turbine Building 2nd Floor | [mSv/h] |
|-----------------------|-----------------------------------|---------|
|-----------------------|-----------------------------------|---------|