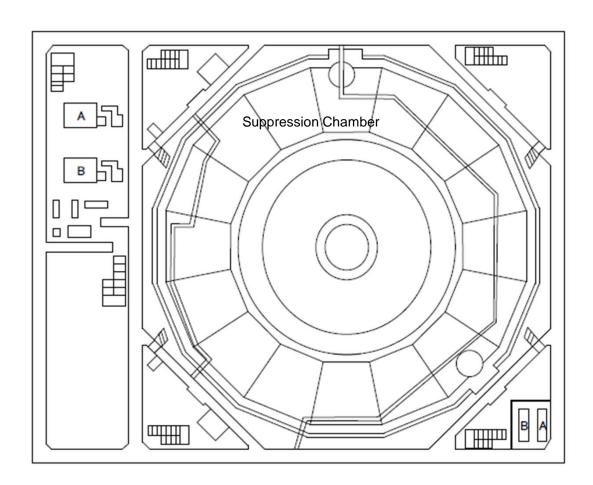

## Air Dose Rates inside the Buildings

Sampling Period

Unit 4: from January 1, 2016 to January 31, 2016

| Fukushima Daiichi NPS | Unit 4 Turbine Building 2nd Floor | [mSv/h] |
|-----------------------|-----------------------------------|---------|
|-----------------------|-----------------------------------|---------|