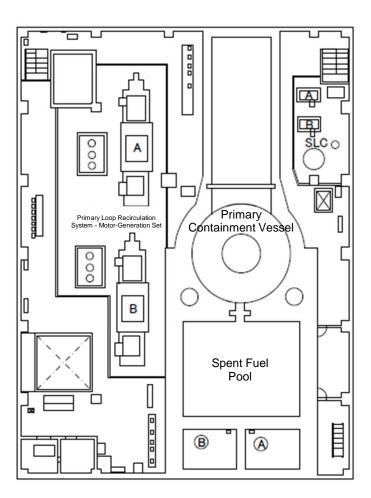

## Air Dose Rates inside the Buildings

Sampling Period

Unit 4: from January 1, 2016 to January 31, 2016

| Fukushima Daiichi NPS | Unit 4 Turbine Building 2nd Floor | [mSv/h] |
|-----------------------|-----------------------------------|---------|
|-----------------------|-----------------------------------|---------|