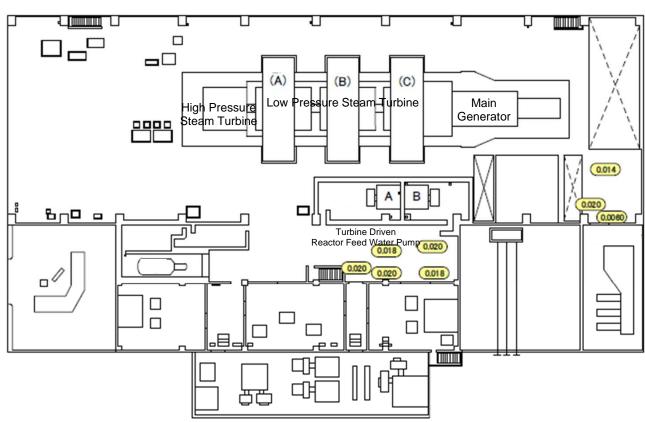

| Fukushima Daiichi NPS Unit 4 Radioactive Waste Treatment Facility 3rd Floor | [mSv/h] |
|-----------------------------------------------------------------------------|---------|
|-----------------------------------------------------------------------------|---------|