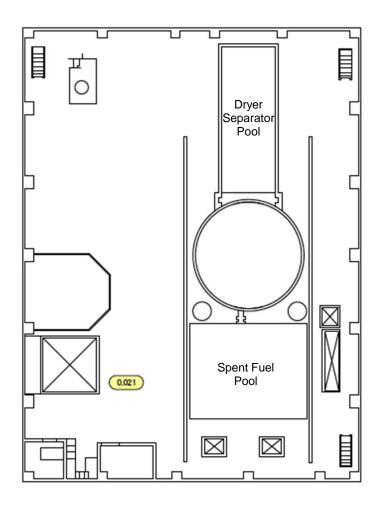

| Fukushima Daiichi NPS Unit 4 Radioactive Waste Treatment Facility 3rd Floor | [mSv/h] |
|-----------------------------------------------------------------------------|---------|
|-----------------------------------------------------------------------------|---------|