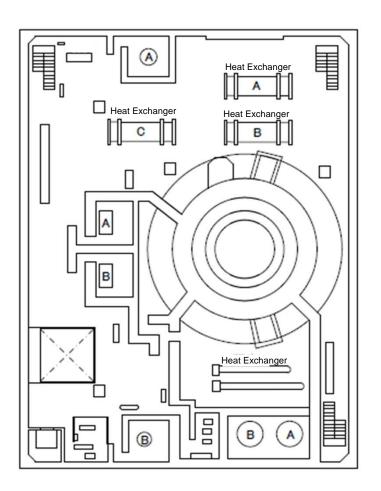

## Air Dose Rates inside the Buildings

Sampling Period

Unit 4: from January 1, 2016 to January 31, 2016

| Fukushima Daiichi NPS | Unit 4 Turbine Building 2nd Floor | [mSv/h] |
|-----------------------|-----------------------------------|---------|
|-----------------------|-----------------------------------|---------|