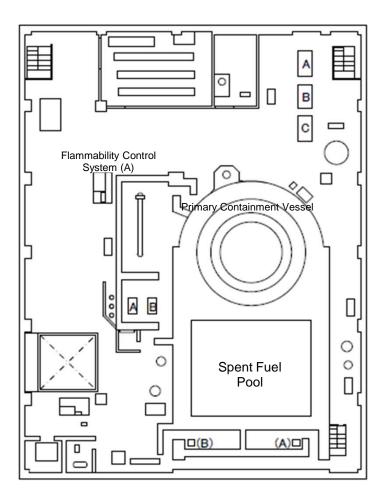

| Fukushima Daiichi NPS Unit 4 Radioactive Waste Treatment Facility 3rd Floor | [mSv/h] |
|-----------------------------------------------------------------------------|---------|
|-----------------------------------------------------------------------------|---------|