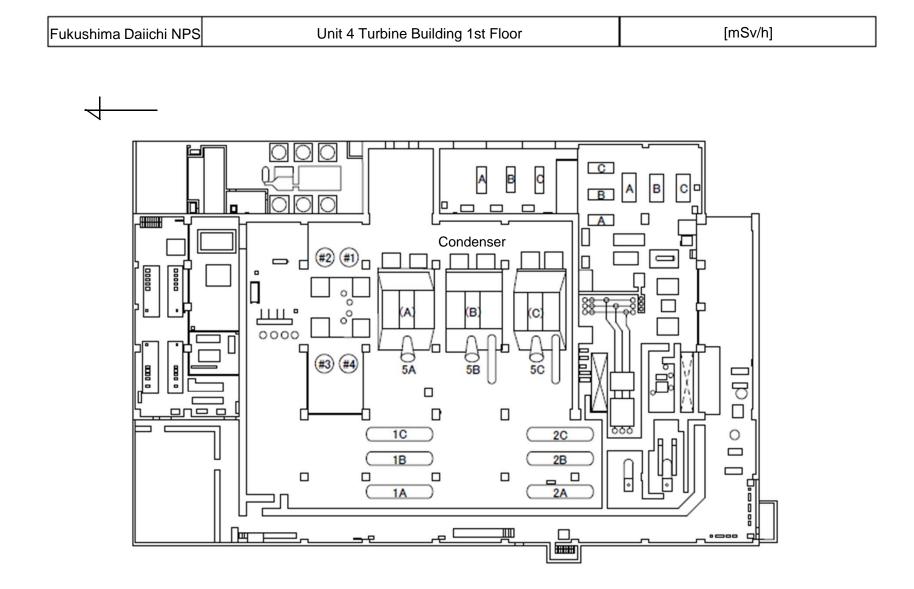

[mSv/h]

| Fukushima Daiichi NPS | Unit 4 Reactor Building 1st Floor | [mSv/h] |
|-----------------------|-----------------------------------|---------|
|                       |                                   |         |