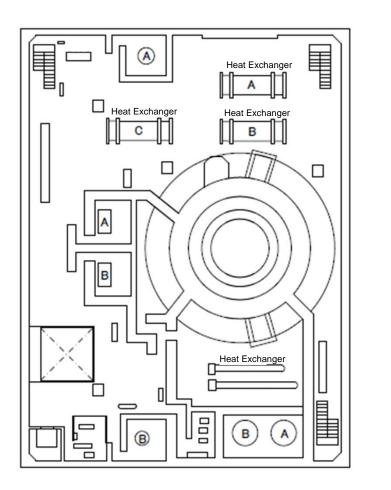

| Fukushima Daiichi NPS Unit 4 Reactor Building 3rd Floor | [mSv/h] |
|---------------------------------------------------------|---------|
|---------------------------------------------------------|---------|