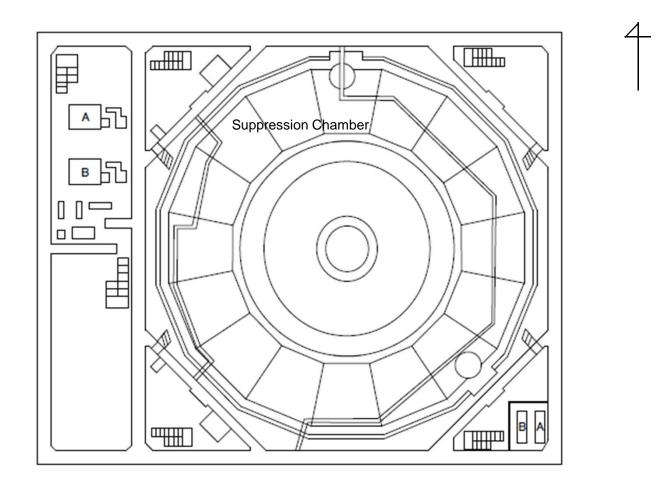

## Air Dose Rates inside the Buildings

Sampling Period

Unit 4: from December 1, 2015 to December 31, 2015

| Fukushima    | Daiichi | NPS |
|--------------|---------|-----|
| i ukusiiiina | Danom   |     |

[mSv/h]

| Fukushima Daiichi NPS | Unit 4 Reactor Building 1st Floor | [mSv/h] |
|-----------------------|-----------------------------------|---------|
|                       |                                   |         |