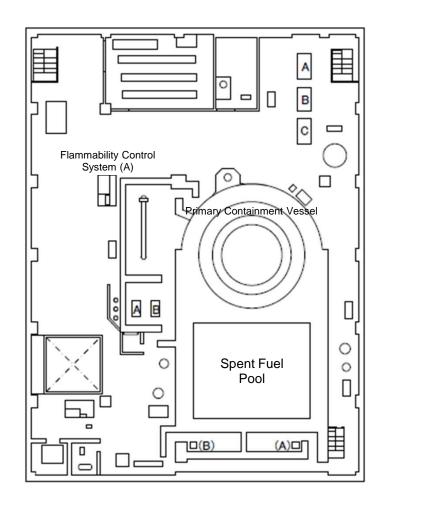

| Fukushima Daiichi NPS | Unit 4 Reactor Building 4th Floor | [mSv/h] |
|-----------------------|-----------------------------------|---------|
|-----------------------|-----------------------------------|---------|