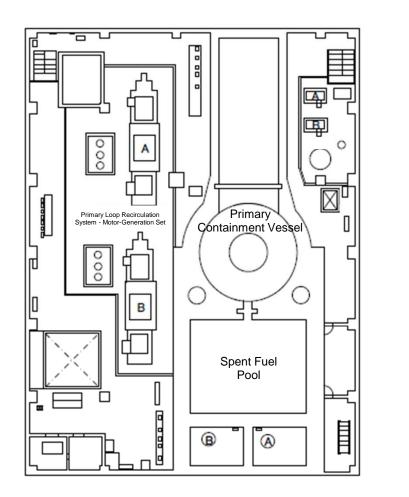

| Fukushima Daiichi NPS Unit 4 Reactor Building 3rd Floor | [mSv/h] |
|---------------------------------------------------------|---------|
|---------------------------------------------------------|---------|