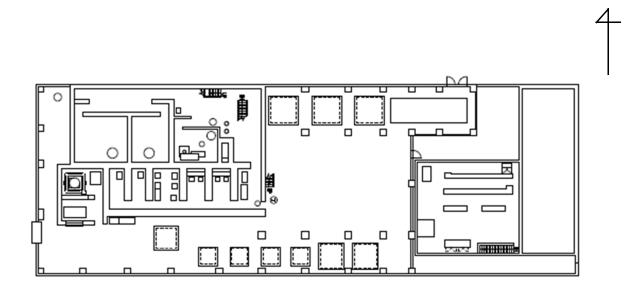

| Fukushima Daiichi NPS Unit 4 Reactor Building 3rd Floor | [mSv/h] |
|---------------------------------------------------------|---------|
|---------------------------------------------------------|---------|