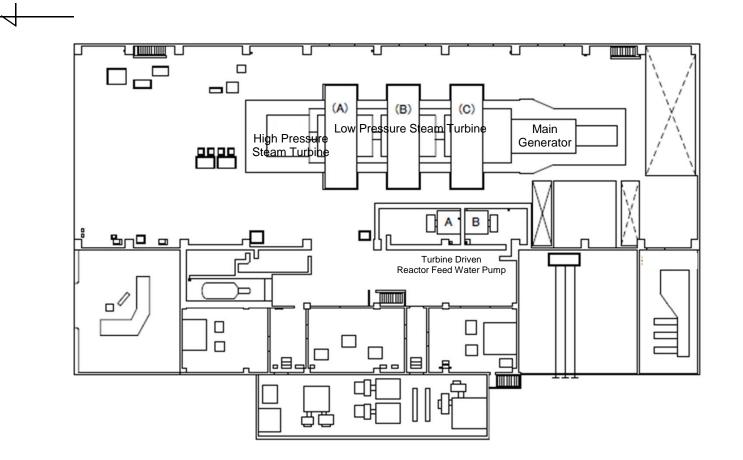

[mSv/h]

| Fukushima Daiichi NPS | Unit 4 Reactor Building 1st Floor | [mSv/h] |
|-----------------------|-----------------------------------|---------|
|                       |                                   |         |