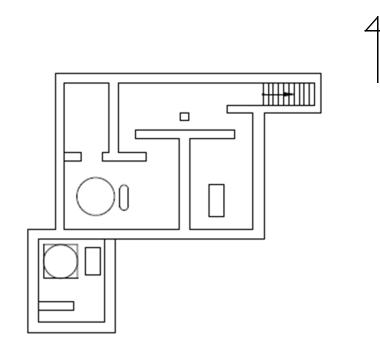

| Fukushima Daiichi NPS | Unit 4 Reactor Building 4th Floor | [mSv/h] |
|-----------------------|-----------------------------------|---------|
|-----------------------|-----------------------------------|---------|