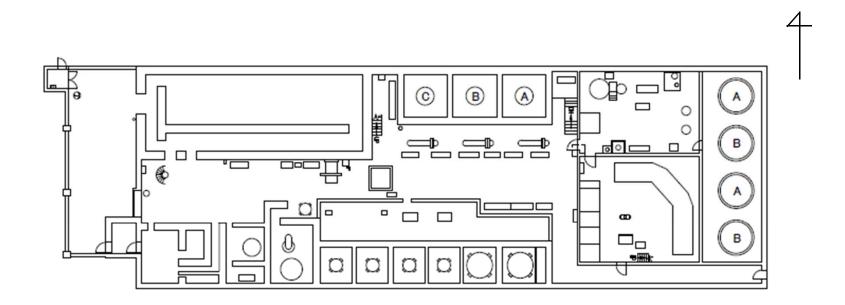

| Fukushima Daiichi NPS Unit 4 Reactor B | ilding 2nd Floor [mSv/h] |
|----------------------------------------|--------------------------|
|----------------------------------------|--------------------------|