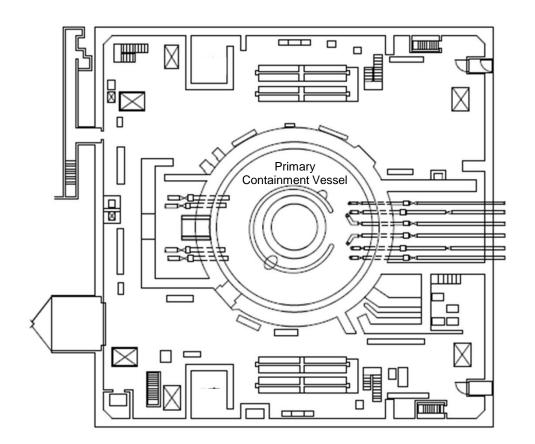

| Fukushima Daiichi NPS Unit 4 Reactor B | ilding 2nd Floor [mSv/h] |
|----------------------------------------|--------------------------|
|----------------------------------------|--------------------------|