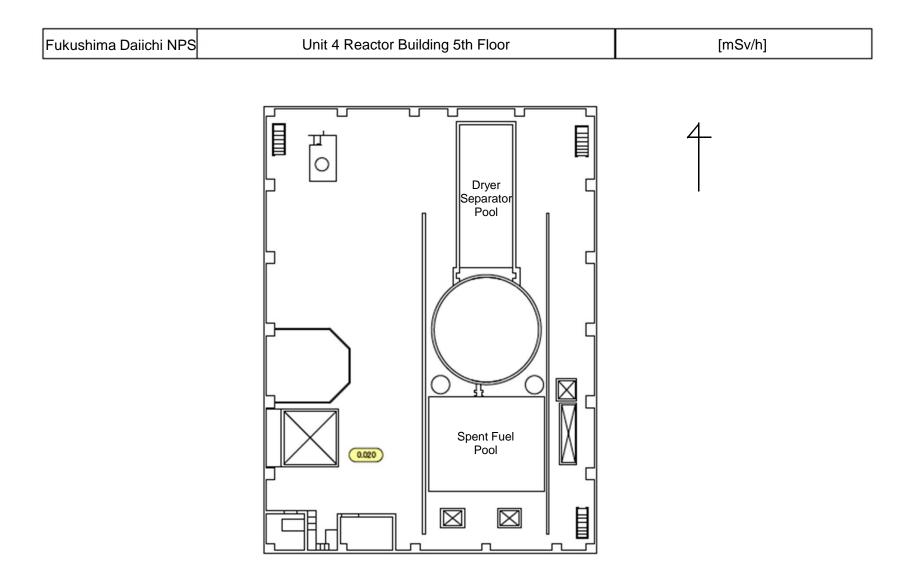

| Fukushima Daiichi NPS | Unit 4 Reactor Building 4th Floor | [mSv/h] |
|-----------------------|-----------------------------------|---------|
|-----------------------|-----------------------------------|---------|