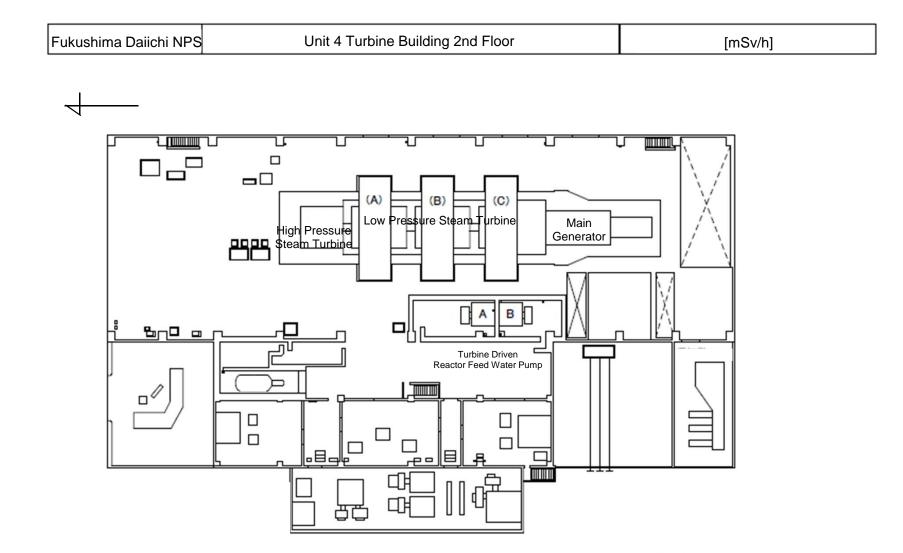

| Fukushima Daiichi NPS | Unit 4 Turbine Building 1st Floor | [mSv/h] |
|-----------------------|-----------------------------------|---------|
|                       |                                   |         |
|                       |                                   |         |