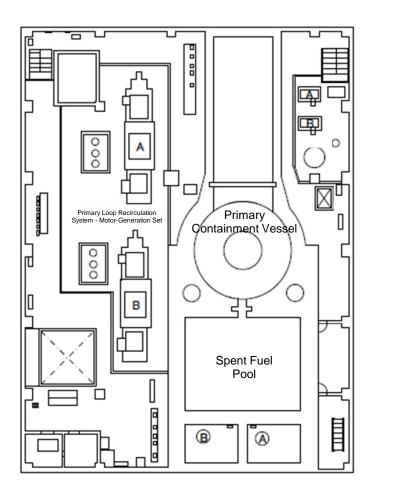

| Fukushima Daiichi NPS Unit 4 Reactor Building 1st Floor [mSv/h] | Fukushima Daiichi NPS | Unit 4 Reactor Building 1st Floor | [mSv/h] |
|-----------------------------------------------------------------|-----------------------|-----------------------------------|---------|
|-----------------------------------------------------------------|-----------------------|-----------------------------------|---------|