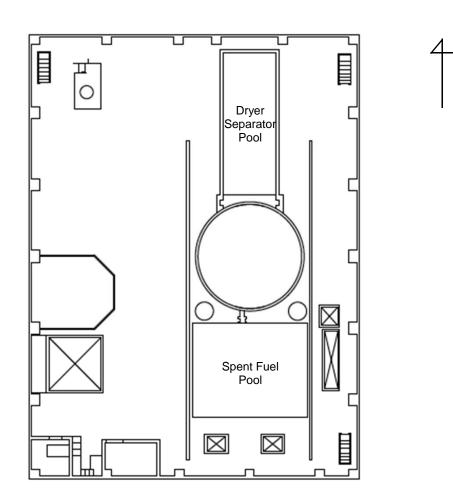

| Fukushima Daiichi NPS | Unit 4 Reactor Building 5th Floor | [mSv/h] |
|-----------------------|-----------------------------------|---------|
|-----------------------|-----------------------------------|---------|