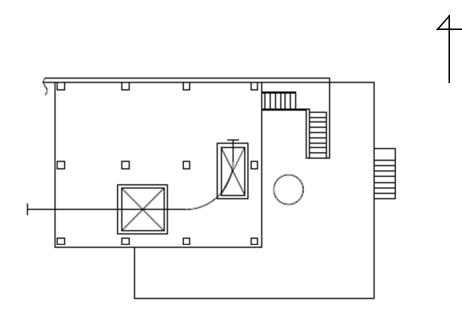

| Fukushima Daiichi NPS | Unit 4 Turbine Building 1st Floor | [mSv/h] |
|-----------------------|-----------------------------------|---------|
|                       |                                   |         |
|                       |                                   |         |

| Fukushima Daiichi NPS | Unit 4 Radioactive Waste Treatment Facility 1st Floor | [mSv/h] |
|-----------------------|-------------------------------------------------------|---------|
|-----------------------|-------------------------------------------------------|---------|