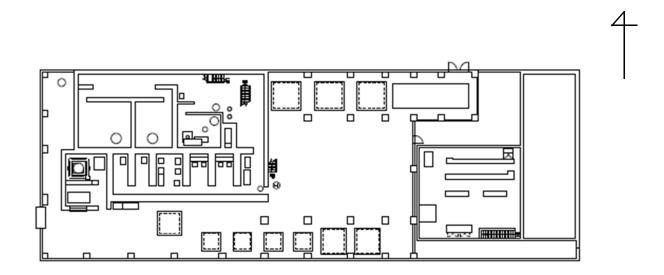

| Fukushima Daiichi NPS | Unit 4 Reactor Building 2nd Floor | [mSv/h] |
|-----------------------|-----------------------------------|---------|
|                       |                                   |         |

|                       |                                   | Contraction and the second second |
|-----------------------|-----------------------------------|-----------------------------------|
| Fukushima Daiichi NPS | Unit 4 Reactor Building 3rd Floor | [mSv/h]                           |