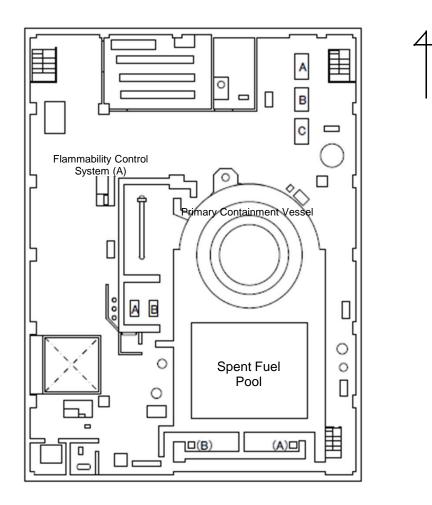

|                       |                                   | Contraction and the second second |
|-----------------------|-----------------------------------|-----------------------------------|
| Fukushima Daiichi NPS | Unit 4 Reactor Building 3rd Floor | [mSv/h]                           |