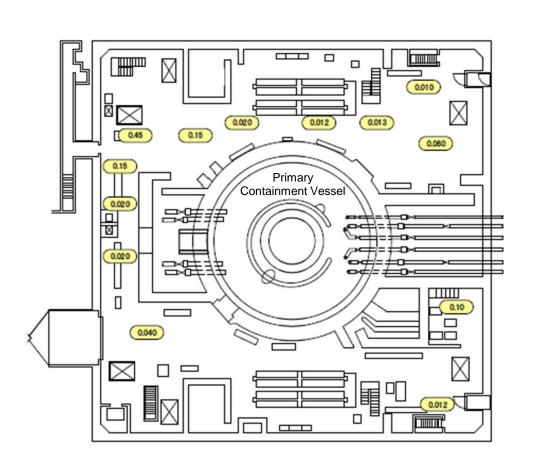

| Fukushima Daiichi NPS Unit 4 Reactor Building 1st Floor [mSv/h] | Fukushima Daiichi NPS | Unit 4 Reactor Building 1st Floor | [mSv/h] |
|-----------------------------------------------------------------|-----------------------|-----------------------------------|---------|
|-----------------------------------------------------------------|-----------------------|-----------------------------------|---------|