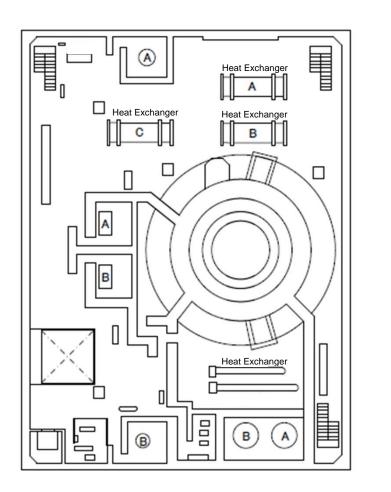

| Fukushima Daiichi NPS | Unit 4 Reactor Building 2nd Floor | [mSv/h] |
|-----------------------|-----------------------------------|---------|
|                       |                                   |         |