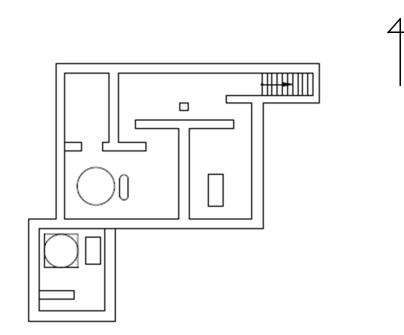

| Fukushima Daiichi NPS | Unit 4 Reactor Building 4th Floor | [mSv/h] |
|-----------------------|-----------------------------------|---------|
|-----------------------|-----------------------------------|---------|

| Fukushima Daiichi NPS | Unit 4 Reactor Building 5th Floor | [mSv/h] |
|-----------------------|-----------------------------------|---------|
|-----------------------|-----------------------------------|---------|