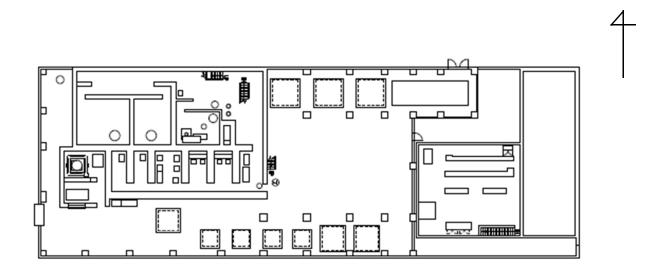

| Fukushima Daiichi NPS | Unit 4 Reactor Building 2nd Floor | [mSv/h] |
|-----------------------|-----------------------------------|---------|

| Fukushima Daiichi NPS | Unit 4 Reactor Building 3rd Floor | [mSv/h] |
|-----------------------|-----------------------------------|---------|