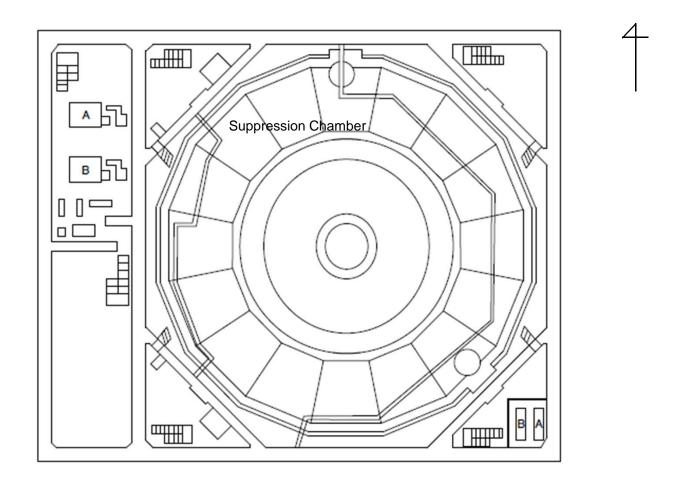

[mSv/h]

| Fukushima Daiichi NPS | Unit 4 Reactor Building 1st Floor | [mSv/h] |
|-----------------------|-----------------------------------|---------|
|                       |                                   |         |