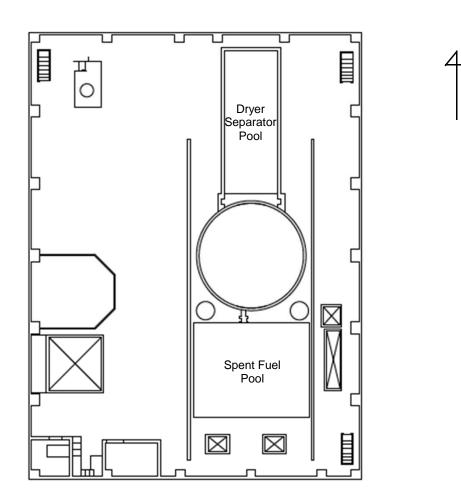

| Fukushima Daiichi NPS Unit 4 Reactor Building 5th Floor | [mSv/h] |
|---------------------------------------------------------|---------|
|---------------------------------------------------------|---------|