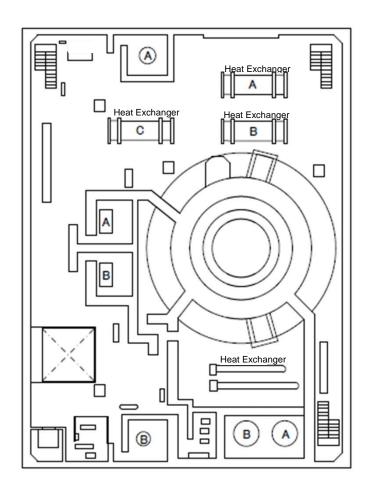

| Fukushima Daiichi NPS | Unit 4 Reactor Building 4th Floor | [mSv/h] |
|-----------------------|-----------------------------------|---------|
|-----------------------|-----------------------------------|---------|