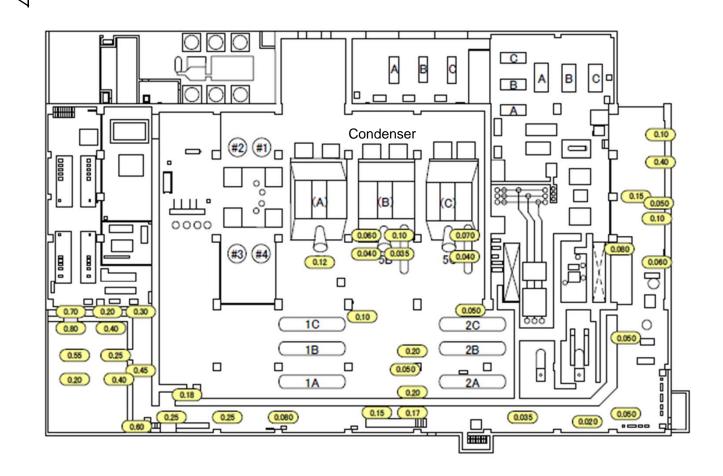

| Fukushima Daiichi NPS Unit 4 Turbine Building 1st | Floor [mSv/h] |
|---------------------------------------------------|---------------|
|---------------------------------------------------|---------------|