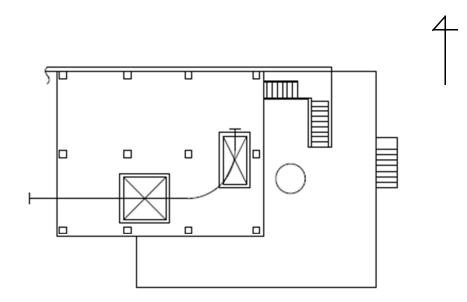

| Fukushima Daiichi NPS Unit 4 Reactor Building 5th Floor | [mSv/h] |
|---------------------------------------------------------|---------|
|---------------------------------------------------------|---------|