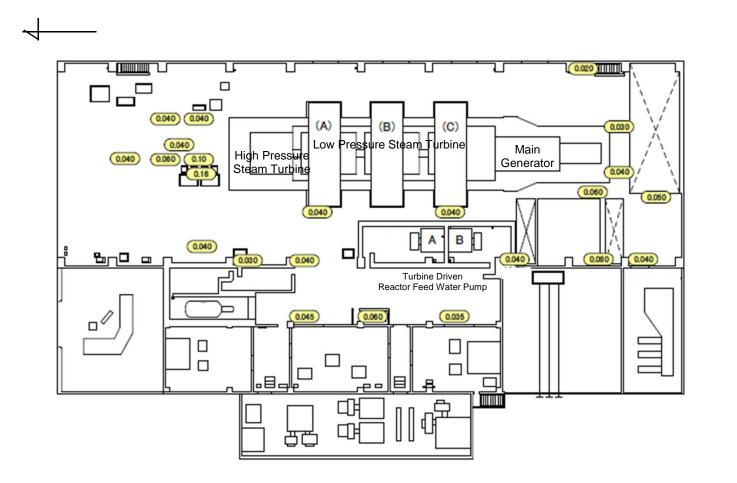

| Fukushima Daiichi NPS Unit 4 Turbine Building 1st | Floor [mSv/h] |
|---------------------------------------------------|---------------|
|---------------------------------------------------|---------------|