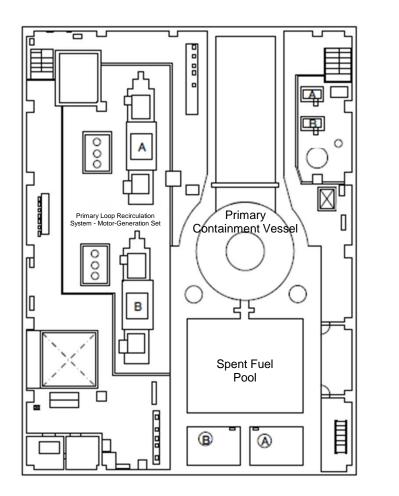

[mSv/h]

| Fukushima Daiichi NPS | Unit 4 Reactor Building 1st Floor | [mSv/h] |
|-----------------------|-----------------------------------|---------|
|                       |                                   |         |