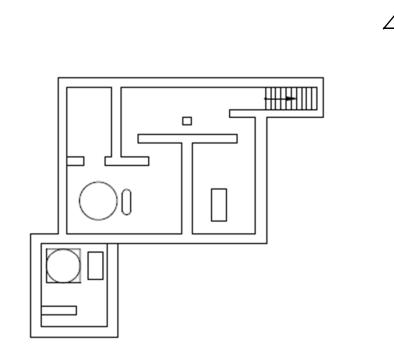

| Fukushima Daiichi NPS | Unit 4 Reactor Building 4th Floor | [mSv/h] |
|-----------------------|-----------------------------------|---------|
|-----------------------|-----------------------------------|---------|