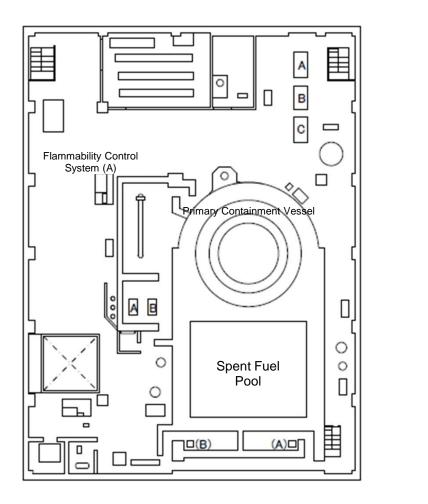

| Fukushima Daiichi NPS Unit 4 Reactor Building 5th Floor | [mSv/h] |
|---------------------------------------------------------|---------|
|---------------------------------------------------------|---------|