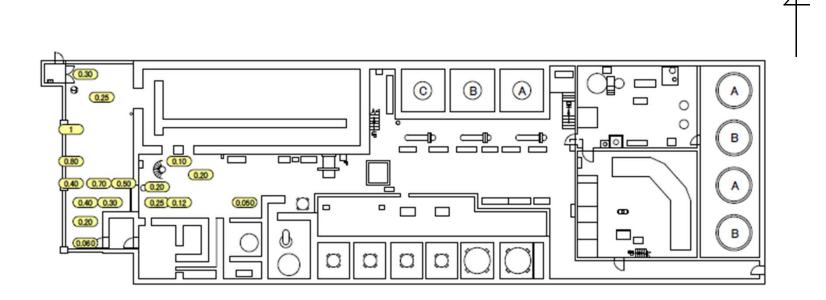

[mSv/h]

| Fukushima Daiichi NPS | Unit 4 Reactor Building 1st Floor | [mSv/h] |
|-----------------------|-----------------------------------|---------|
|                       |                                   |         |