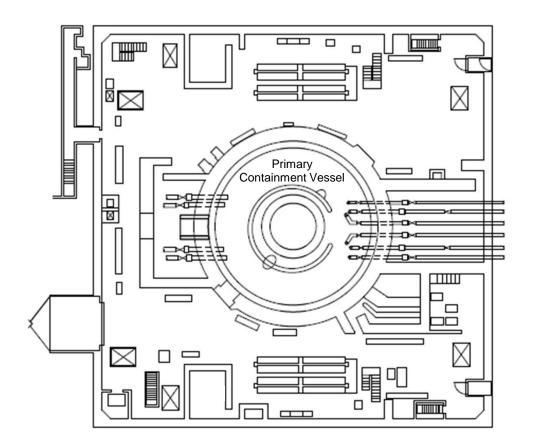

| Fukushima Daiichi NPS | Unit 4 Reactor Building 2nd Floor | [mSv/h] |
|-----------------------|-----------------------------------|---------|

| Fukushima Daiichi NPS | Unit 4 Reactor Building 3rd Floor | [mSv/h] |
|-----------------------|-----------------------------------|---------|