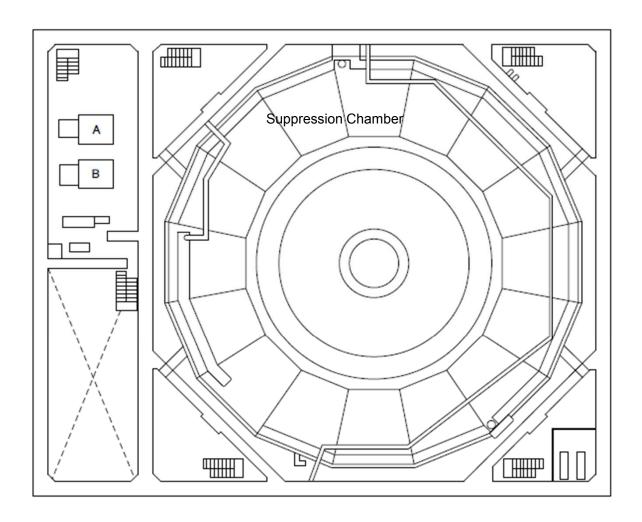

## Air Dose Rates inside the Buildings

Sampling Period

Unit 3: from March 1, 2016 to March 31, 2016

| Fukushima Daiichi NPS | Unit 3 Turbine Building 1st Floor | [mSv/h] |
|-----------------------|-----------------------------------|---------|
|-----------------------|-----------------------------------|---------|