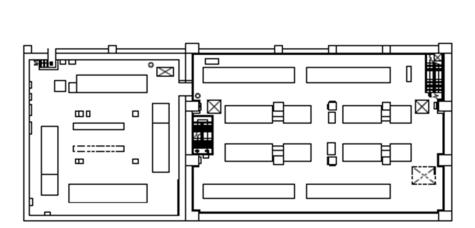

| Fukushima Daiichi NPS Units 3 and 4 Service Building 1st Floor | [mSv/h] |
|----------------------------------------------------------------|---------|
|----------------------------------------------------------------|---------|