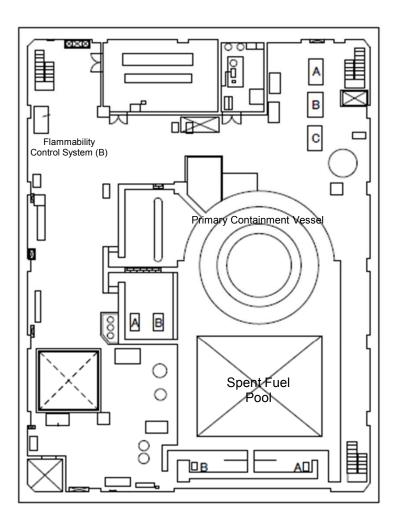

[mSv/h]

| Fukushima Daiichi NPS | Units 3 and 4 Service Building 1st Basement Floor | [mSv/h] |
|-----------------------|---------------------------------------------------|---------|
|-----------------------|---------------------------------------------------|---------|

| Fukushima Daiichi NPS | Units 3 and 4 Service Building Semi-Basement Floor | [mSv/h] |
|-----------------------|----------------------------------------------------|---------|
|-----------------------|----------------------------------------------------|---------|

| Fukushima Daiichi NPS Units 3 and 4 Service Building 1st Floor | [mSv/h] |
|----------------------------------------------------------------|---------|
|----------------------------------------------------------------|---------|

|                       | THE STATE OF THE S |         |
|-----------------------|--------------------------------------------------------------------------------------------------------------------------------------------------------------------------------------------------------------------------------------------------------------------------------------------------------------------------------------------------------------------------------------------------------------------------------------------------------------------------------------------------------------------------------------------------------------------------------------------------------------------------------------------------------------------------------------------------------------------------------------------------------------------------------------------------------------------------------------------------------------------------------------------------------------------------------------------------------------------------------------------------------------------------------------------------------------------------------------------------------------------------------------------------------------------------------------------------------------------------------------------------------------------------------------------------------------------------------------------------------------------------------------------------------------------------------------------------------------------------------------------------------------------------------------------------------------------------------------------------------------------------------------------------------------------------------------------------------------------------------------------------------------------------------------------------------------------------------------------------------------------------------------------------------------------------------------------------------------------------------------------------------------------------------------------------------------------------------------------------------------------------------|---------|
| Fukushima Daiichi NPS | Units 3 and 4 Service Building 2nd Floor                                                                                                                                                                                                                                                                                                                                                                                                                                                                                                                                                                                                                                                                                                                                                                                                                                                                                                                                                                                                                                                                                                                                                                                                                                                                                                                                                                                                                                                                                                                                                                                                                                                                                                                                                                                                                                                                                                                                                                                                                                                                                       | [mSv/h] |