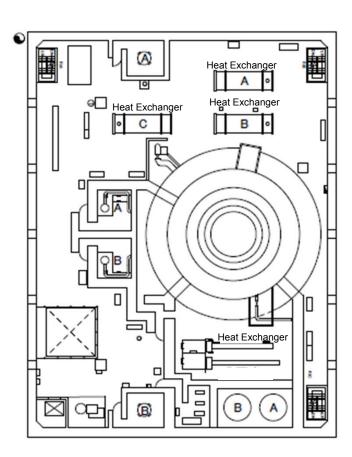

## Air Dose Rates inside the Buildings

Sampling Period

Unit 3: from March 1, 2016 to March 31, 2016

| Fukushima Daiichi NPS | Unit 3 Turbine Building 1st Floor | [mSv/h] |
|-----------------------|-----------------------------------|---------|
|-----------------------|-----------------------------------|---------|