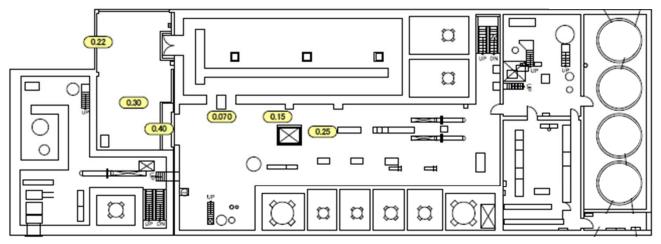

| Fukushima Daiichi NPS Units 3 and 4 Service Building 1st Floor | [mSv/h] |
|----------------------------------------------------------------|---------|
|----------------------------------------------------------------|---------|