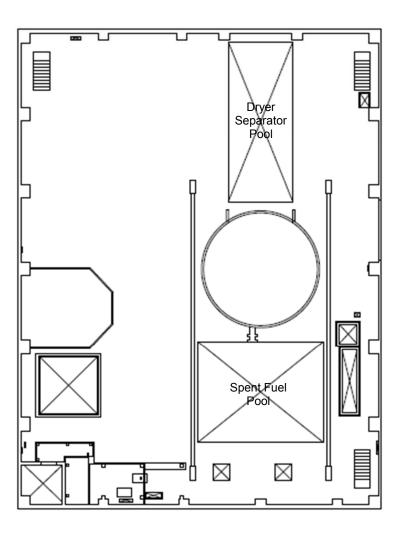

## Air Dose Rates inside the Buildings

Sampling Period

Unit 3: from March 1, 2016 to March 31, 2016

| Fukushima Daiichi NPS | Unit 3 Turbine Building 1st Floor | [mSv/h] |
|-----------------------|-----------------------------------|---------|
|-----------------------|-----------------------------------|---------|