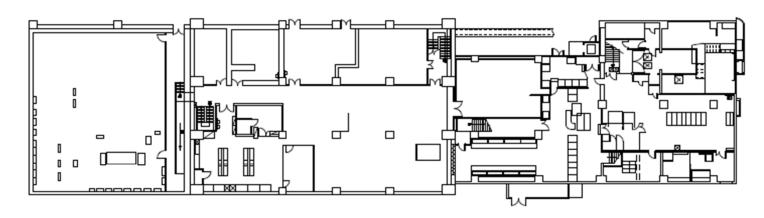

[mSv/h]

| Fukushima Daiichi NPS | Units 3 and 4 Service Building 1st Basement Floor | [mSv/h] |
|-----------------------|---------------------------------------------------|---------|
|-----------------------|---------------------------------------------------|---------|