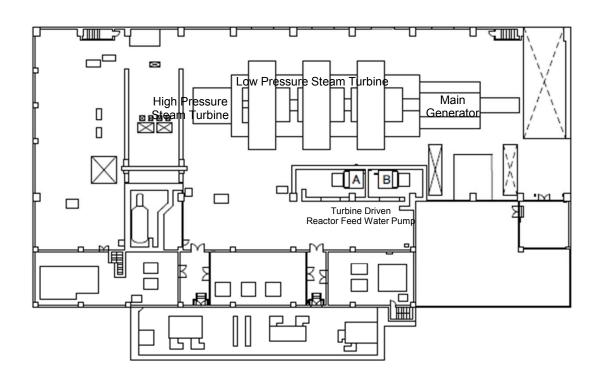

## Air Dose Rates inside the Buildings

Sampling Period

Unit 3: from March 1, 2016 to March 31, 2016

| Fukushima Daiichi NPS | Unit 3 Turbine Building 1st Floor | [mSv/h] |
|-----------------------|-----------------------------------|---------|
|-----------------------|-----------------------------------|---------|