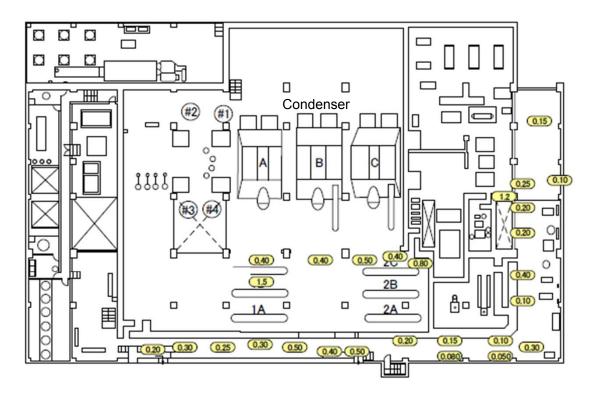

|                       | THE STATE OF THE S |         |
|-----------------------|--------------------------------------------------------------------------------------------------------------------------------------------------------------------------------------------------------------------------------------------------------------------------------------------------------------------------------------------------------------------------------------------------------------------------------------------------------------------------------------------------------------------------------------------------------------------------------------------------------------------------------------------------------------------------------------------------------------------------------------------------------------------------------------------------------------------------------------------------------------------------------------------------------------------------------------------------------------------------------------------------------------------------------------------------------------------------------------------------------------------------------------------------------------------------------------------------------------------------------------------------------------------------------------------------------------------------------------------------------------------------------------------------------------------------------------------------------------------------------------------------------------------------------------------------------------------------------------------------------------------------------------------------------------------------------------------------------------------------------------------------------------------------------------------------------------------------------------------------------------------------------------------------------------------------------------------------------------------------------------------------------------------------------------------------------------------------------------------------------------------------------|---------|
| Fukushima Daiichi NPS | Units 3 and 4 Service Building 2nd Floor                                                                                                                                                                                                                                                                                                                                                                                                                                                                                                                                                                                                                                                                                                                                                                                                                                                                                                                                                                                                                                                                                                                                                                                                                                                                                                                                                                                                                                                                                                                                                                                                                                                                                                                                                                                                                                                                                                                                                                                                                                                                                       | [mSv/h] |