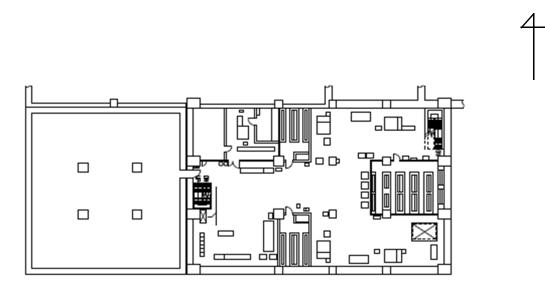

| Fukushima Daiichi NPS | Units 3 and 4 Service Building Semi-Basement Floor | [mSv/h] |
|-----------------------|----------------------------------------------------|---------|
|-----------------------|----------------------------------------------------|---------|