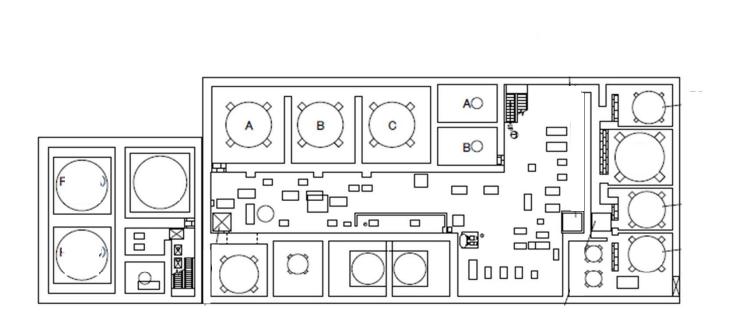

[mSv/h]

| Fukushima Daiichi NPS | Units 3 and 4 Service Building 1st Basement Floor | [mSv/h] |
|-----------------------|---------------------------------------------------|---------|
|-----------------------|---------------------------------------------------|---------|