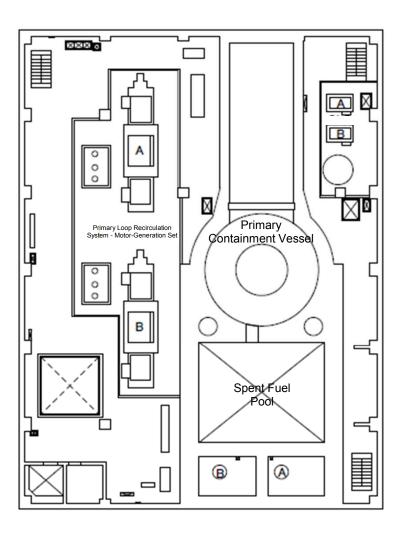

## Air Dose Rates inside the Buildings

Sampling Period

Unit 3: from March 1, 2016 to March 31, 2016

| Fukushima Daiichi NPS | Unit 3 Turbine Building 1st Floor | [mSv/h] |
|-----------------------|-----------------------------------|---------|
|-----------------------|-----------------------------------|---------|