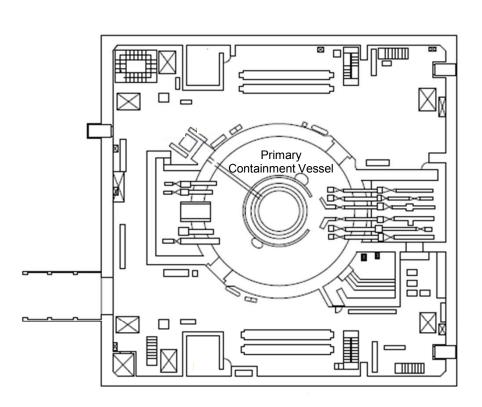

[mSv/h]

| Fukushima Daiichi NPS | Units 3 and 4 Service Building 1st Basement Floor | [mSv/h] |
|-----------------------|---------------------------------------------------|---------|
|-----------------------|---------------------------------------------------|---------|

| Fukushima Daiichi NPS | Units 3 and 4 Service Building Semi-Basement Floor | [mSv/h] |
|-----------------------|----------------------------------------------------|---------|
|-----------------------|----------------------------------------------------|---------|

| Fukushima Daiichi NPS Units 3 and 4 Service Building 1st Floor | [mSv/h] |
|----------------------------------------------------------------|---------|
|----------------------------------------------------------------|---------|

|                       | THE STATE OF THE S |         |
|-----------------------|--------------------------------------------------------------------------------------------------------------------------------------------------------------------------------------------------------------------------------------------------------------------------------------------------------------------------------------------------------------------------------------------------------------------------------------------------------------------------------------------------------------------------------------------------------------------------------------------------------------------------------------------------------------------------------------------------------------------------------------------------------------------------------------------------------------------------------------------------------------------------------------------------------------------------------------------------------------------------------------------------------------------------------------------------------------------------------------------------------------------------------------------------------------------------------------------------------------------------------------------------------------------------------------------------------------------------------------------------------------------------------------------------------------------------------------------------------------------------------------------------------------------------------------------------------------------------------------------------------------------------------------------------------------------------------------------------------------------------------------------------------------------------------------------------------------------------------------------------------------------------------------------------------------------------------------------------------------------------------------------------------------------------------------------------------------------------------------------------------------------------------|---------|
| Fukushima Daiichi NPS | Units 3 and 4 Service Building 2nd Floor                                                                                                                                                                                                                                                                                                                                                                                                                                                                                                                                                                                                                                                                                                                                                                                                                                                                                                                                                                                                                                                                                                                                                                                                                                                                                                                                                                                                                                                                                                                                                                                                                                                                                                                                                                                                                                                                                                                                                                                                                                                                                       | [mSv/h] |