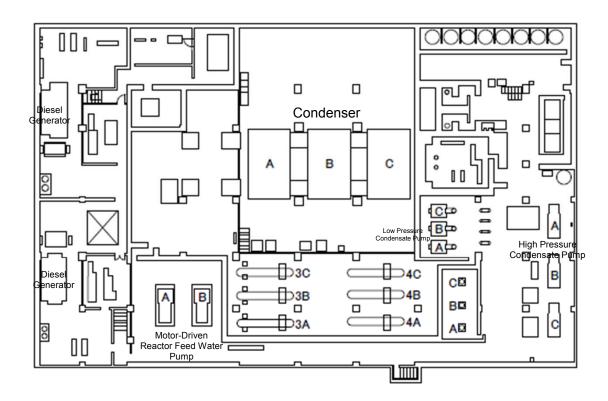

## Air Dose Rates inside the Buildings

Sampling Period

Unit 3: from March 1, 2016 to March 31, 2016

| Fukushima Daiichi NPS | Unit 3 Turbine Building 1st Floor | [mSv/h] |
|-----------------------|-----------------------------------|---------|
|-----------------------|-----------------------------------|---------|