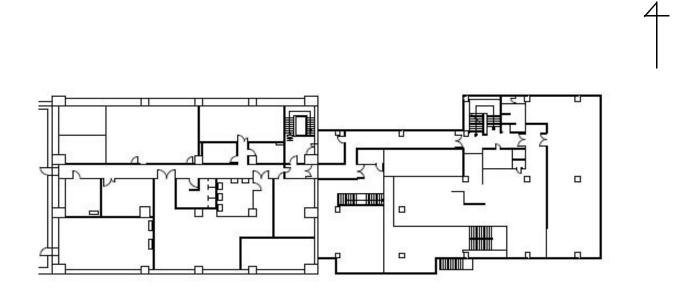

|                       |                                          | 3       |
|-----------------------|------------------------------------------|---------|
| Fukushima Daiichi NPS | Units 3 and 4 Service Building 2nd Floor | [mSv/h] |