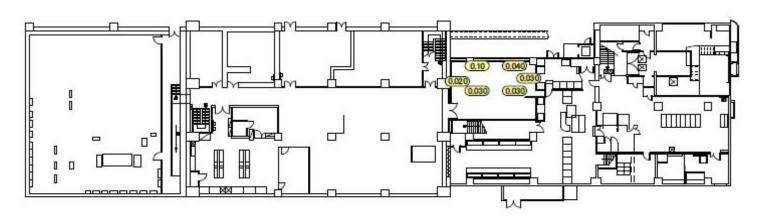

| Fukushima Daiichi NPS | Units 3 and 4 Service Building Semi-Basement Floor | [mSv/h] |
|-----------------------|----------------------------------------------------|---------|
|                       |                                                    |         |