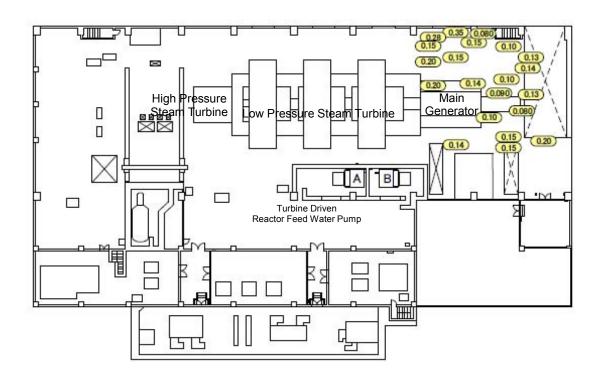

## Air Dose Rates inside the Buildings

Sampling Period

Unit 3: from February 1, 2016 to February 29, 2016

| 4                     | SECRETARIO E CONTRACTO DE CONTR | NO. BANDARY NO. 1990/00/01 AND |
|-----------------------|--------------------------------------------------------------------------------------------------------------------------------------------------------------------------------------------------------------------------------------------------------------------------------------------------------------------------------------------------------------------------------------------------------------------------------------------------------------------------------------------------------------------------------------------------------------------------------------------------------------------------------------------------------------------------------------------------------------------------------------------------------------------------------------------------------------------------------------------------------------------------------------------------------------------------------------------------------------------------------------------------------------------------------------------------------------------------------------------------------------------------------------------------------------------------------------------------------------------------------------------------------------------------------------------------------------------------------------------------------------------------------------------------------------------------------------------------------------------------------------------------------------------------------------------------------------------------------------------------------------------------------------------------------------------------------------------------------------------------------------------------------------------------------------------------------------------------------------------------------------------------------------------------------------------------------------------------------------------------------------------------------------------------------------------------------------------------------------------------------------------------------|--------------------------------|
| Fukushima Daiichi NPS | Unit 3 Turbine Building 1st Floor                                                                                                                                                                                                                                                                                                                                                                                                                                                                                                                                                                                                                                                                                                                                                                                                                                                                                                                                                                                                                                                                                                                                                                                                                                                                                                                                                                                                                                                                                                                                                                                                                                                                                                                                                                                                                                                                                                                                                                                                                                                                                              | [mSv/h]                        |

| M                     |                                   |         |
|-----------------------|-----------------------------------|---------|
| Fukushima Daiichi NPS | Unit 3 Turbine Building 2nd Floor | [mSv/h] |