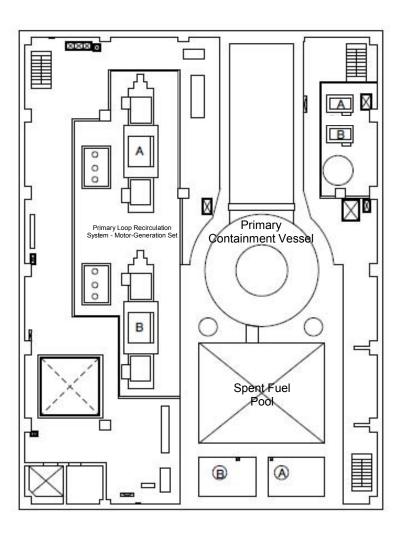

## Air Dose Rates inside the Buildings

Sampling Period

Unit 3: from February 1, 2016 to February 29, 2016

| 4                     | SECRETARIO E CONTRACTO DE CONTR | NO. BANDARY NO. 1990/00/01 AND |
|-----------------------|--------------------------------------------------------------------------------------------------------------------------------------------------------------------------------------------------------------------------------------------------------------------------------------------------------------------------------------------------------------------------------------------------------------------------------------------------------------------------------------------------------------------------------------------------------------------------------------------------------------------------------------------------------------------------------------------------------------------------------------------------------------------------------------------------------------------------------------------------------------------------------------------------------------------------------------------------------------------------------------------------------------------------------------------------------------------------------------------------------------------------------------------------------------------------------------------------------------------------------------------------------------------------------------------------------------------------------------------------------------------------------------------------------------------------------------------------------------------------------------------------------------------------------------------------------------------------------------------------------------------------------------------------------------------------------------------------------------------------------------------------------------------------------------------------------------------------------------------------------------------------------------------------------------------------------------------------------------------------------------------------------------------------------------------------------------------------------------------------------------------------------|--------------------------------|
| Fukushima Daiichi NPS | Unit 3 Turbine Building 1st Floor                                                                                                                                                                                                                                                                                                                                                                                                                                                                                                                                                                                                                                                                                                                                                                                                                                                                                                                                                                                                                                                                                                                                                                                                                                                                                                                                                                                                                                                                                                                                                                                                                                                                                                                                                                                                                                                                                                                                                                                                                                                                                              | [mSv/h]                        |