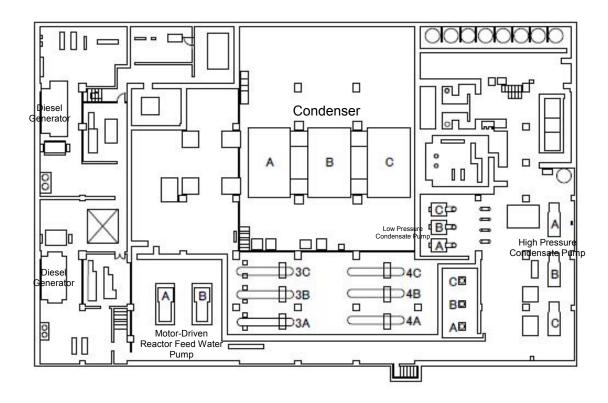

## Air Dose Rates inside the Buildings

Sampling Period

Unit 3: from February 1, 2016 to February 29, 2016

| 4                     | SECRETARIO E CONTRACTO DE CONTR | NO. BANDARY NO. 1990/00/01 AND |
|-----------------------|--------------------------------------------------------------------------------------------------------------------------------------------------------------------------------------------------------------------------------------------------------------------------------------------------------------------------------------------------------------------------------------------------------------------------------------------------------------------------------------------------------------------------------------------------------------------------------------------------------------------------------------------------------------------------------------------------------------------------------------------------------------------------------------------------------------------------------------------------------------------------------------------------------------------------------------------------------------------------------------------------------------------------------------------------------------------------------------------------------------------------------------------------------------------------------------------------------------------------------------------------------------------------------------------------------------------------------------------------------------------------------------------------------------------------------------------------------------------------------------------------------------------------------------------------------------------------------------------------------------------------------------------------------------------------------------------------------------------------------------------------------------------------------------------------------------------------------------------------------------------------------------------------------------------------------------------------------------------------------------------------------------------------------------------------------------------------------------------------------------------------------|--------------------------------|
| Fukushima Daiichi NPS | Unit 3 Turbine Building 1st Floor                                                                                                                                                                                                                                                                                                                                                                                                                                                                                                                                                                                                                                                                                                                                                                                                                                                                                                                                                                                                                                                                                                                                                                                                                                                                                                                                                                                                                                                                                                                                                                                                                                                                                                                                                                                                                                                                                                                                                                                                                                                                                              | [mSv/h]                        |

| M                     |                                   |         |
|-----------------------|-----------------------------------|---------|
| Fukushima Daiichi NPS | Unit 3 Turbine Building 2nd Floor | [mSv/h] |