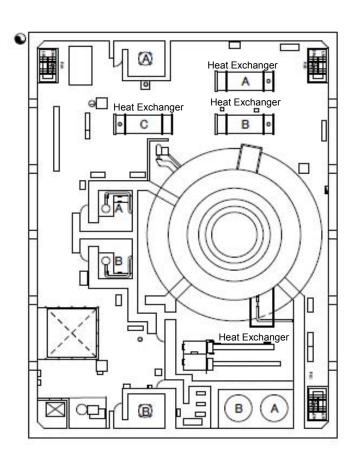

## Air Dose Rates inside the Buildings

Sampling Period

Unit 3: from February 1, 2016 to February 29, 2016

| 4                     | SECRETARIO E CONTRACTO DE CONTR | NO. BANDARY NO. 1990/00/01 AND |
|-----------------------|--------------------------------------------------------------------------------------------------------------------------------------------------------------------------------------------------------------------------------------------------------------------------------------------------------------------------------------------------------------------------------------------------------------------------------------------------------------------------------------------------------------------------------------------------------------------------------------------------------------------------------------------------------------------------------------------------------------------------------------------------------------------------------------------------------------------------------------------------------------------------------------------------------------------------------------------------------------------------------------------------------------------------------------------------------------------------------------------------------------------------------------------------------------------------------------------------------------------------------------------------------------------------------------------------------------------------------------------------------------------------------------------------------------------------------------------------------------------------------------------------------------------------------------------------------------------------------------------------------------------------------------------------------------------------------------------------------------------------------------------------------------------------------------------------------------------------------------------------------------------------------------------------------------------------------------------------------------------------------------------------------------------------------------------------------------------------------------------------------------------------------|--------------------------------|
| Fukushima Daiichi NPS | Unit 3 Turbine Building 1st Floor                                                                                                                                                                                                                                                                                                                                                                                                                                                                                                                                                                                                                                                                                                                                                                                                                                                                                                                                                                                                                                                                                                                                                                                                                                                                                                                                                                                                                                                                                                                                                                                                                                                                                                                                                                                                                                                                                                                                                                                                                                                                                              | [mSv/h]                        |