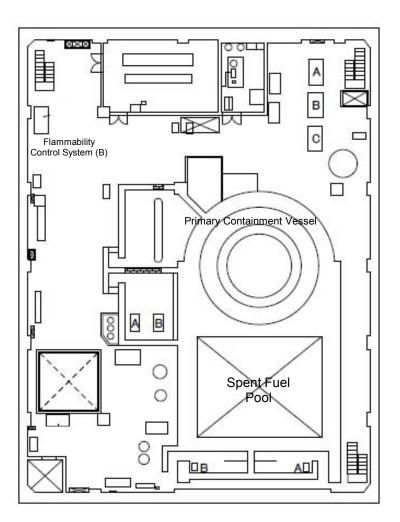

| п |              |       |         |     |
|---|--------------|-------|---------|-----|
| l | <b>Fukus</b> | shima | Daiichi | NPS |

Unit 3 Radioactive Waste Treatment Facility 1st Floor

[mSv/h]

| PROCESSED INTO SERVICE CONTRACTOR OF THE | powerski 1800 i was power kiloma water i was power and a contract in | AL TOOM OF TOTAL |
|------------------------------------------|----------------------------------------------------------------------|------------------|
| Fukushima Daiichi NPS                    | Units 3 and 4 Service Building 1st Basement Floor                    | [mSv/h]          |