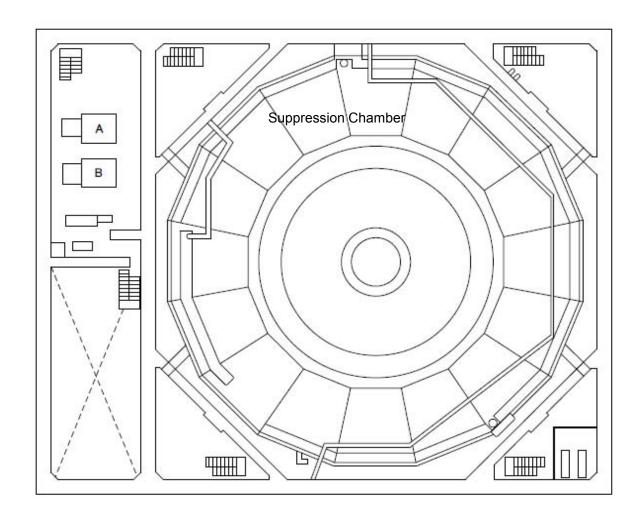

## Air Dose Rates inside the Buildings

Sampling Period

Unit 3: from February 1, 2016 to February 29, 2016

| 4                     | SECRETARIO E CONTRACTO DE CONTR | NO. BANDARY NO. 1990/00/01 AND |
|-----------------------|--------------------------------------------------------------------------------------------------------------------------------------------------------------------------------------------------------------------------------------------------------------------------------------------------------------------------------------------------------------------------------------------------------------------------------------------------------------------------------------------------------------------------------------------------------------------------------------------------------------------------------------------------------------------------------------------------------------------------------------------------------------------------------------------------------------------------------------------------------------------------------------------------------------------------------------------------------------------------------------------------------------------------------------------------------------------------------------------------------------------------------------------------------------------------------------------------------------------------------------------------------------------------------------------------------------------------------------------------------------------------------------------------------------------------------------------------------------------------------------------------------------------------------------------------------------------------------------------------------------------------------------------------------------------------------------------------------------------------------------------------------------------------------------------------------------------------------------------------------------------------------------------------------------------------------------------------------------------------------------------------------------------------------------------------------------------------------------------------------------------------------|--------------------------------|
| Fukushima Daiichi NPS | Unit 3 Turbine Building 1st Floor                                                                                                                                                                                                                                                                                                                                                                                                                                                                                                                                                                                                                                                                                                                                                                                                                                                                                                                                                                                                                                                                                                                                                                                                                                                                                                                                                                                                                                                                                                                                                                                                                                                                                                                                                                                                                                                                                                                                                                                                                                                                                              | [mSv/h]                        |