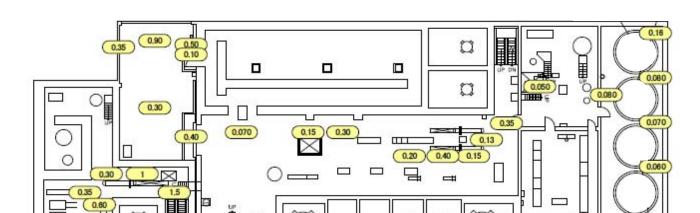

## Air Dose Rates inside the Buildings

Sampling Period

Unit 3: from February 1, 2016 to February 29, 2016

| 4                     | SECRETARIO E CONTRACTO DE CONTR | NO. BANDARY NO. 1990/00/01 AND |
|-----------------------|--------------------------------------------------------------------------------------------------------------------------------------------------------------------------------------------------------------------------------------------------------------------------------------------------------------------------------------------------------------------------------------------------------------------------------------------------------------------------------------------------------------------------------------------------------------------------------------------------------------------------------------------------------------------------------------------------------------------------------------------------------------------------------------------------------------------------------------------------------------------------------------------------------------------------------------------------------------------------------------------------------------------------------------------------------------------------------------------------------------------------------------------------------------------------------------------------------------------------------------------------------------------------------------------------------------------------------------------------------------------------------------------------------------------------------------------------------------------------------------------------------------------------------------------------------------------------------------------------------------------------------------------------------------------------------------------------------------------------------------------------------------------------------------------------------------------------------------------------------------------------------------------------------------------------------------------------------------------------------------------------------------------------------------------------------------------------------------------------------------------------------|--------------------------------|
| Fukushima Daiichi NPS | Unit 3 Turbine Building 1st Floor                                                                                                                                                                                                                                                                                                                                                                                                                                                                                                                                                                                                                                                                                                                                                                                                                                                                                                                                                                                                                                                                                                                                                                                                                                                                                                                                                                                                                                                                                                                                                                                                                                                                                                                                                                                                                                                                                                                                                                                                                                                                                              | [mSv/h]                        |