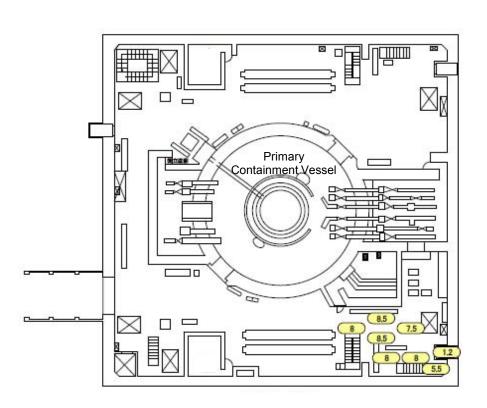

| п |              |       |         |     |
|---|--------------|-------|---------|-----|
| l | <b>Fukus</b> | shima | Daiichi | NPS |

Unit 3 Radioactive Waste Treatment Facility 1st Floor

[mSv/h]

| PROCESSED INTO SERVICE CONTRACTOR OF THE | powerski 1800 i was power kiloma water i was power and a contract in | AL TOOM OF TOTAL |
|------------------------------------------|----------------------------------------------------------------------|------------------|
| Fukushima Daiichi NPS                    | Units 3 and 4 Service Building 1st Basement Floor                    | [mSv/h]          |