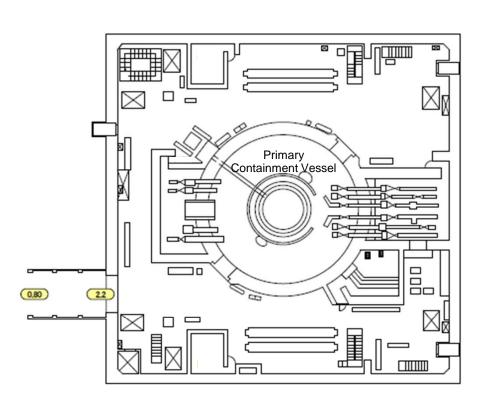

4

+

|                       |                                               | 32 NACE TEC. 17. |
|-----------------------|-----------------------------------------------|------------------|
| Fukushima Daiichi NPS | Units 3 and 4 Service Building Basement Floor | [mSv/h]          |