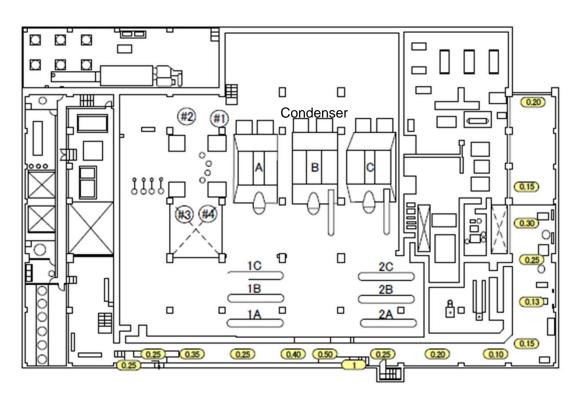

4

+

|                       |                                               | 32 NACE TEC. 17. |
|-----------------------|-----------------------------------------------|------------------|
| Fukushima Daiichi NPS | Units 3 and 4 Service Building Basement Floor | [mSv/h]          |

| Fukushima Daiichi NPS | Units 3 and 4 Service Building Semi-Basement Floor | [mSv/h] |
|-----------------------|----------------------------------------------------|---------|
|-----------------------|----------------------------------------------------|---------|

| Fukushima Daiichi NPS | Units 3 and 4 Service Building 1st Floor | [mSv/h] |
|-----------------------|------------------------------------------|---------|
|                       |                                          |         |

| Fukushima   | Dallah: | NIDC  |
|-------------|---------|-------|
| i Fukusnima | Dalichi | INP 5 |

Units 3 and 4 Service Building 2nd Floor

[mSv/h]