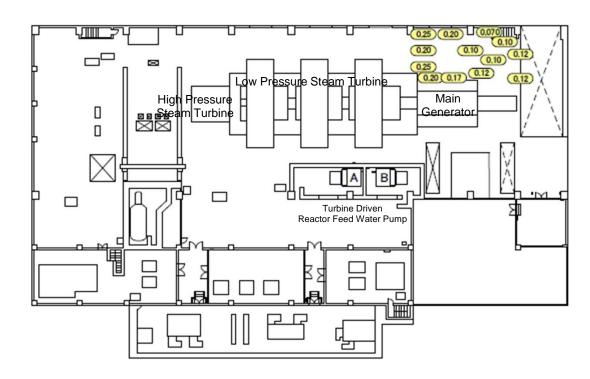

## Air Dose Rates inside the Buildings

Sampling Period

Unit 3: from January 1, 2016 to January 31, 2016

| Fukusnima Dalichi NPS   Utilit 3 Turbine Bulluling 1st Floor   [mSv/n] | Fukushima Daiichi NPS | Unit 3 Turbine Building 1st Floor | [mSv/h] |
|------------------------------------------------------------------------|-----------------------|-----------------------------------|---------|
|------------------------------------------------------------------------|-----------------------|-----------------------------------|---------|