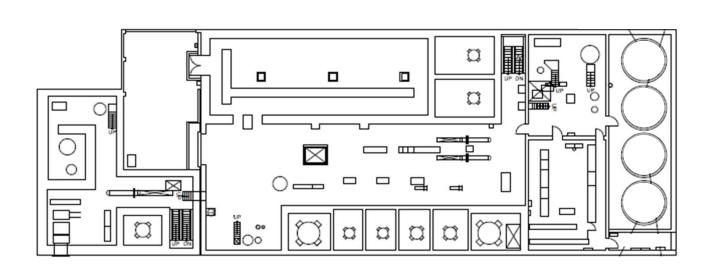

| Fukushima Daiichi NPS | Units 3 and 4 Service Building 1st Floor | [mSv/h] |
|-----------------------|------------------------------------------|---------|
|                       |                                          |         |

| Fukushima   | Dallah: | NIDC  |
|-------------|---------|-------|
| i Fukusnima | Dalichi | INP 5 |

Units 3 and 4 Service Building 2nd Floor

[mSv/h]