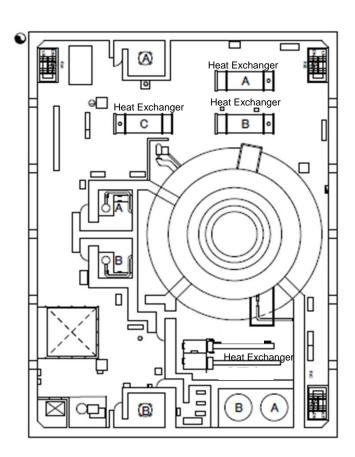

## Air Dose Rates inside the Buildings

Sampling Period

Unit 3: from January 1, 2016 to January 31, 2016

| Fukusnima Dalichi NPS   Utilit 3 Turbine Bulluling 1st Floor   [mSv/n] | Fukushima Daiichi NPS | Unit 3 Turbine Building 1st Floor | [mSv/h] |
|------------------------------------------------------------------------|-----------------------|-----------------------------------|---------|
|------------------------------------------------------------------------|-----------------------|-----------------------------------|---------|