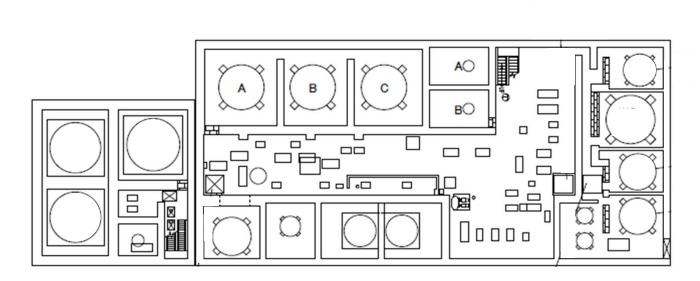

4

+

|                       |                                               | 32 NACE TEC. 17. |
|-----------------------|-----------------------------------------------|------------------|
| Fukushima Daiichi NPS | Units 3 and 4 Service Building Basement Floor | [mSv/h]          |

| Fukushima Daiichi NPS | Units 3 and 4 Service Building Semi-Basement Floor | [mSv/h] |
|-----------------------|----------------------------------------------------|---------|
|-----------------------|----------------------------------------------------|---------|