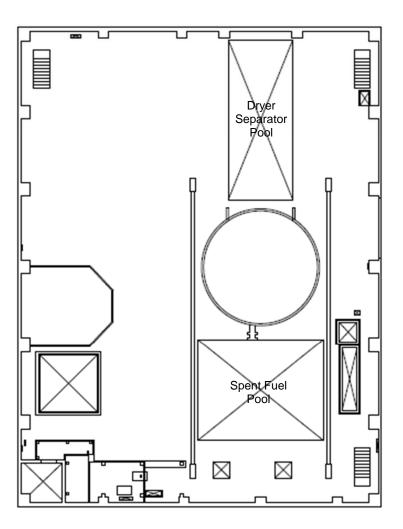

4

+

|                       |                                               | 32 NACE TEC. 17. |
|-----------------------|-----------------------------------------------|------------------|
| Fukushima Daiichi NPS | Units 3 and 4 Service Building Basement Floor | [mSv/h]          |

| Fukushima Daiichi NPS | Units 3 and 4 Service Building Semi-Basement Floor | [mSv/h] |
|-----------------------|----------------------------------------------------|---------|
|-----------------------|----------------------------------------------------|---------|

| Fukushima Daiichi NPS | Units 3 and 4 Service Building 1st Floor | [mSv/h] |
|-----------------------|------------------------------------------|---------|
|                       |                                          |         |

| Fukushima   | Dallah: | NIDC  |
|-------------|---------|-------|
| i Fukusnima | Dalichi | INP 5 |

Units 3 and 4 Service Building 2nd Floor

[mSv/h]