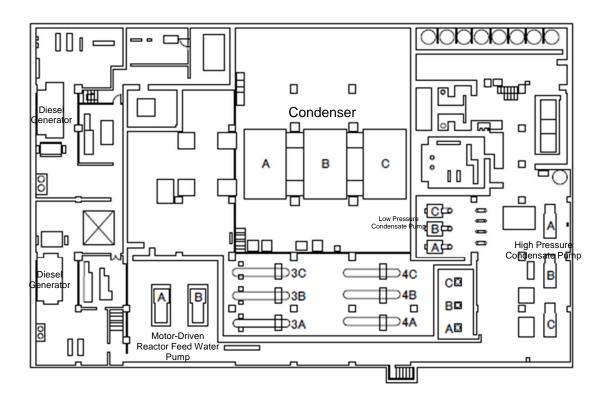

## Air Dose Rates inside the Buildings

Sampling Period

Unit 3: from January 1, 2016 to January 31, 2016

| Fukusnima Dalichi NPS   Utilit 3 Turbine Bulluling 1st Floor   [mSv/n] | Fukushima Daiichi NPS | Unit 3 Turbine Building 1st Floor | [mSv/h] |
|------------------------------------------------------------------------|-----------------------|-----------------------------------|---------|
|------------------------------------------------------------------------|-----------------------|-----------------------------------|---------|