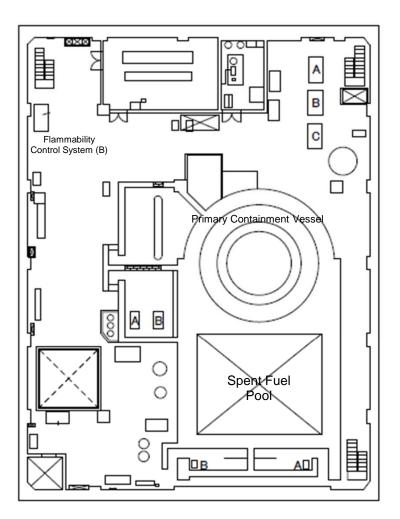

4

+

|                       |                                               | 32 NACE TEC. 17. |
|-----------------------|-----------------------------------------------|------------------|
| Fukushima Daiichi NPS | Units 3 and 4 Service Building Basement Floor | [mSv/h]          |