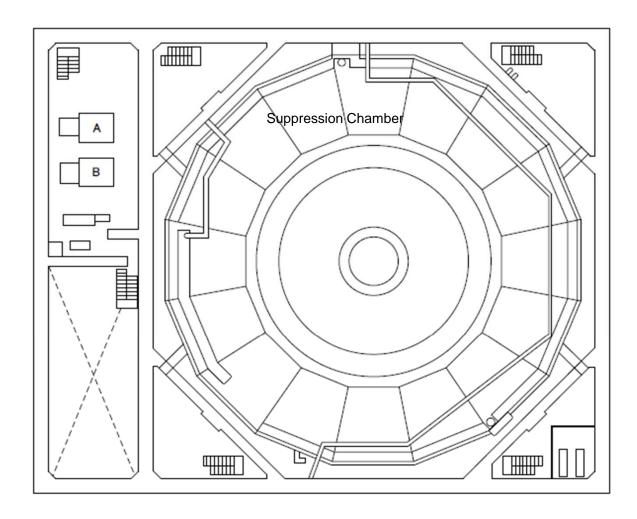

## Air Dose Rates inside the Buildings

Sampling Period

Unit 3: from January 1, 2016 to January 31, 2016

| Fukusnima Dalichi NPS   Utilit 3 Turbine Bulluling 1st Floor   [mSv/n] | Fukushima Daiichi NPS | Unit 3 Turbine Building 1st Floor | [mSv/h] |
|------------------------------------------------------------------------|-----------------------|-----------------------------------|---------|
|------------------------------------------------------------------------|-----------------------|-----------------------------------|---------|