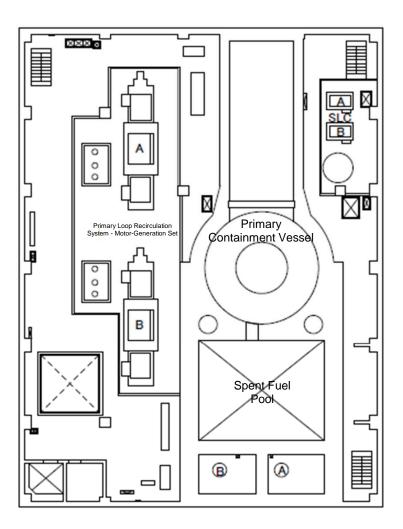

## Air Dose Rates inside the Buildings

Sampling Period

Unit 3: from January 1, 2016 to January 31, 2016

| Fukusnima Dalichi NPS   Utilit 3 Turbine Bulluling 1st Floor   [mSv/n] | Fukushima Daiichi NPS | Unit 3 Turbine Building 1st Floor | [mSv/h] |
|------------------------------------------------------------------------|-----------------------|-----------------------------------|---------|
|------------------------------------------------------------------------|-----------------------|-----------------------------------|---------|