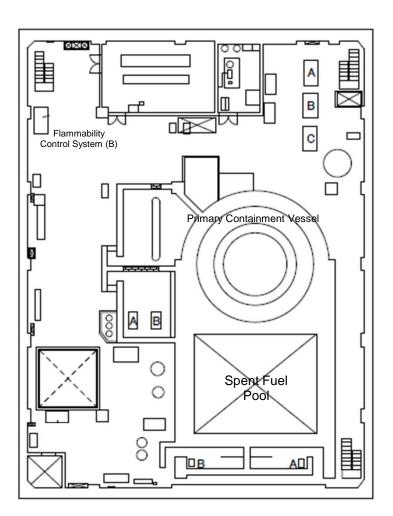

| Fukushima Daiichi NPS | Units 3 and 4 Service Building 2nd Floor | [mSv/h] |
|-----------------------|------------------------------------------|---------|
|-----------------------|------------------------------------------|---------|