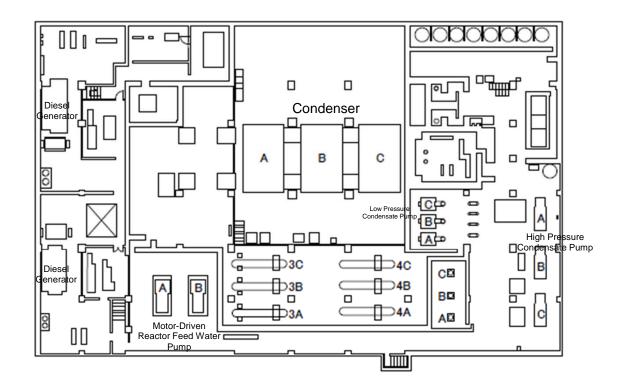

## Air Dose Rates inside the Buildings

Sampling Period

Unit 3: from December 1, 2015 to December 31, 2015

| المحدث والمساورة | D = !! = l= ! | NIDO |
|------------------|---------------|------|
| Fukushima        | Dalichi       | MPS  |

Unit 3 Turbine Building 1st Floor

[mSv/h]

| Fukushima Daiichi NPS Units 3 and 4 S | ervice Building 1st Basement Floor | [mSv/h] |
|---------------------------------------|------------------------------------|---------|
|---------------------------------------|------------------------------------|---------|