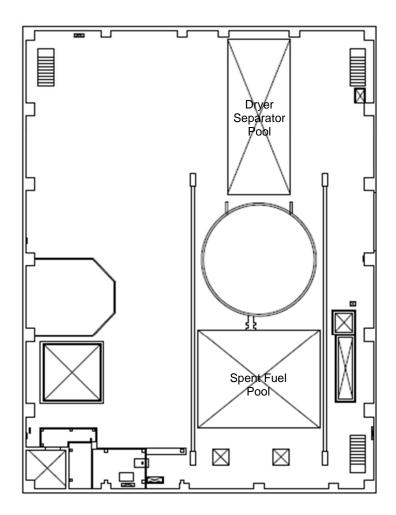

## Air Dose Rates inside the Buildings

Sampling Period

Unit 3: from December 1, 2015 to December 31, 2015

| المحدث والمساورة | D = !! = l= ! | NIDO |
|------------------|---------------|------|
| Fukushima        | Dalichi       | MPS  |