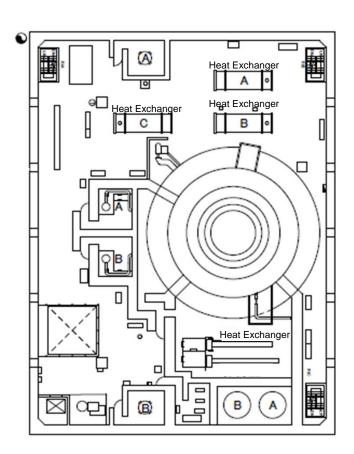

Unit 3 Turbine Building 1st Floor

[mSv/h]

| Fukushima Daiichi NPS Units 3 and 4 S | ervice Building 1st Basement Floor | [mSv/h] |
|---------------------------------------|------------------------------------|---------|
|---------------------------------------|------------------------------------|---------|