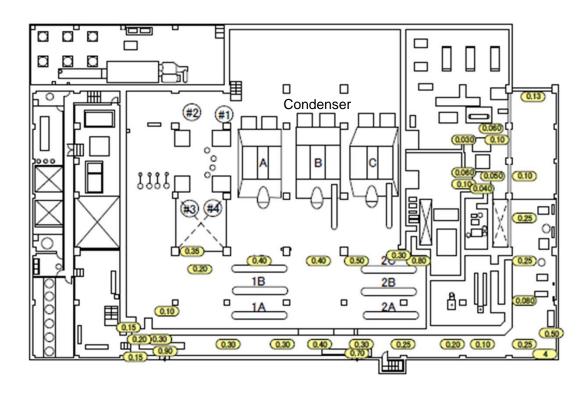

## Air Dose Rates inside the Buildings

Sampling Period

Unit 3: from December 1, 2015 to December 31, 2015

| المحدث والمساورة | D = !! = l= ! | NIDO |
|------------------|---------------|------|
| Fukushima        | Dalichi       | MPS  |

Unit 3 Turbine Building 1st Floor

[mSv/h]

| Fukushima Daiichi NPS Units 3 and 4 S | ervice Building 1st Basement Floor | [mSv/h] |
|---------------------------------------|------------------------------------|---------|
|---------------------------------------|------------------------------------|---------|