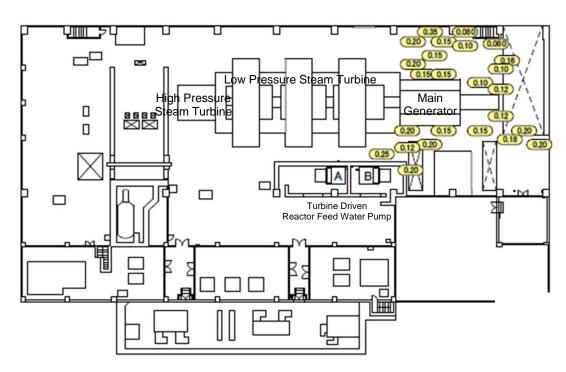

Unit 3 Turbine Building 1st Floor

[mSv/h]

| Fukushima Daiichi NPS Units 3 and 4 S | ervice Building 1st Basement Floor | [mSv/h] |
|---------------------------------------|------------------------------------|---------|
|---------------------------------------|------------------------------------|---------|