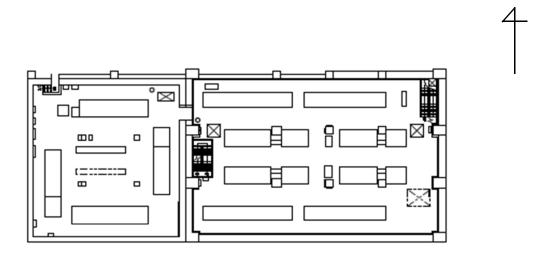

Unit 3 Turbine Building 1st Floor

[mSv/h]

| Fukushima Daiichi NPS Units 3 and 4 S | ervice Building 1st Basement Floor | [mSv/h] |
|---------------------------------------|------------------------------------|---------|
|---------------------------------------|------------------------------------|---------|