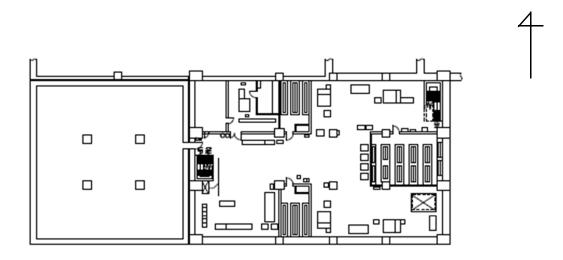

| Fukushima Daiichi NPS | Units 3 and 4 Service Building 2nd Floor | [mSv/h] |
|-----------------------|------------------------------------------|---------|
|-----------------------|------------------------------------------|---------|