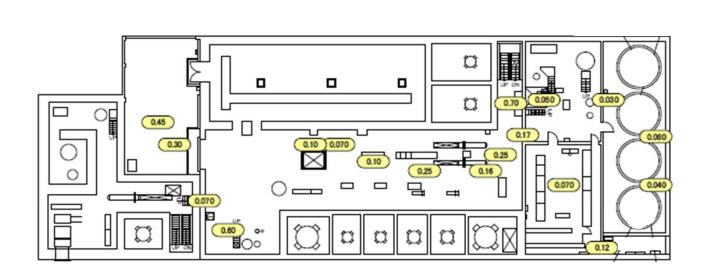

| Fukushima Daiichi NPS | Units 3 and 4 Service Building 2nd Floor | [mSv/h] |
|-----------------------|------------------------------------------|---------|
|-----------------------|------------------------------------------|---------|