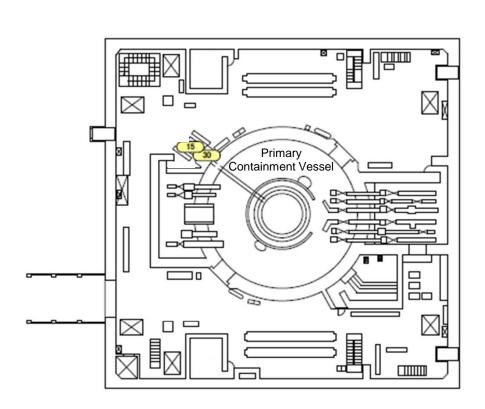

## Air Dose Rates inside the Buildings

Sampling Period

Unit 3: from December 1, 2015 to December 31, 2015

| المحدث والمساورة | D = !! = l= ! | NIDO |
|------------------|---------------|------|
| Fukushima        | Dalichi       | MPS  |

Unit 3 Turbine Building 1st Floor

[mSv/h]

| Fukushima Daiichi NPS Units 3 and 4 S | ervice Building 1st Basement Floor | [mSv/h] |
|---------------------------------------|------------------------------------|---------|
|---------------------------------------|------------------------------------|---------|