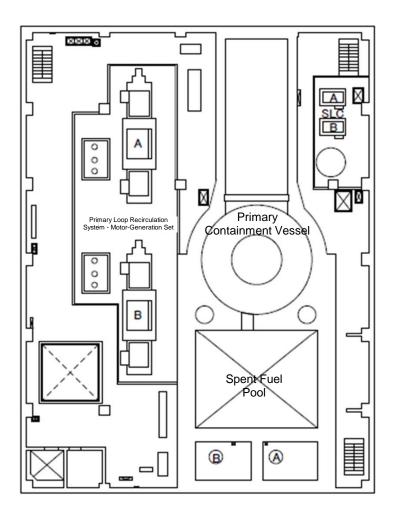

## Air Dose Rates inside the Buildings

Sampling Period

Unit 3: from December 1, 2015 to December 31, 2015

| المحدث والمساورة | D = !! = l= ! | NIDO |
|------------------|---------------|------|
| Fukushima        | Dalichi       | MPS  |