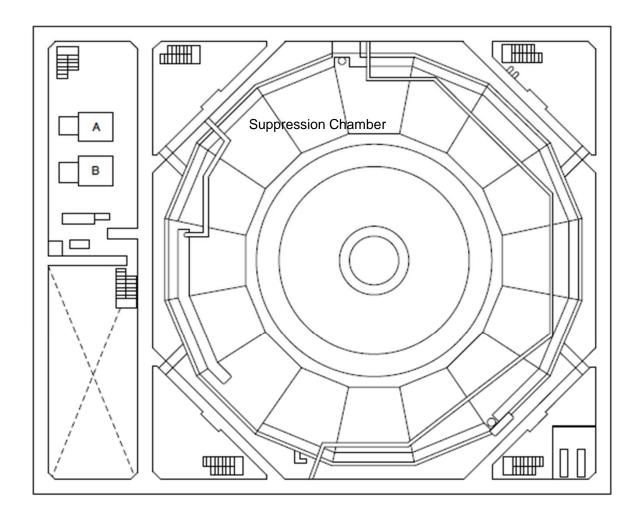

## Air Dose Rates inside the Buildings

Sampling Period

Unit 3: from December 1, 2015 to December 31, 2015

| المحدث والمساورة | D = !! = l= ! | NIDO |
|------------------|---------------|------|
| Fukushima        | Dalichi       | MPS  |

Unit 3 Turbine Building 1st Floor

[mSv/h]

| Fukushima Daiichi NPS Units 3 and 4 S | ervice Building 1st Basement Floor | [mSv/h] |
|---------------------------------------|------------------------------------|---------|
|---------------------------------------|------------------------------------|---------|