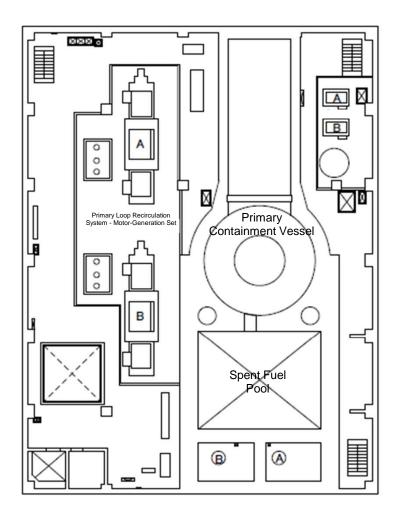

| Fukushima Daiichi NPS | Units 3 and 4 Service Building 1st Basement Floor | [mSv/h] |
|-----------------------|---------------------------------------------------|---------|
|-----------------------|---------------------------------------------------|---------|

| l | Fukushima | Daiichi | NPS |
|---|-----------|---------|-----|

Units 3 and 4 Service Building Semi-Basement Floor

[mSv/h]

| Fukushima Daiichi NPS Units 3 and 4 Service Building 1st Floor [mSv/h] |
|------------------------------------------------------------------------|
|------------------------------------------------------------------------|

| Fukushima Daiichi NPS | Units 3 and 4 Service Building 2nd Floor | [mSv/h] |
|-----------------------|------------------------------------------|---------|
|-----------------------|------------------------------------------|---------|