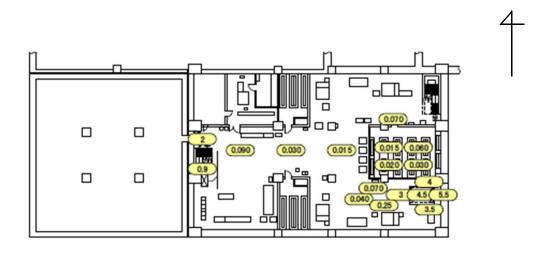

## Air Dose Rates inside the Buildings

Sampling Period

Unit 3: from October 1, 2015 to October 31, 2015

|                       |                                   | 01 - 100 m. La |
|-----------------------|-----------------------------------|----------------|
| Fukushima Daiichi NPS | Unit 3 Turbine Building 2nd Floor | [mSv/h]        |