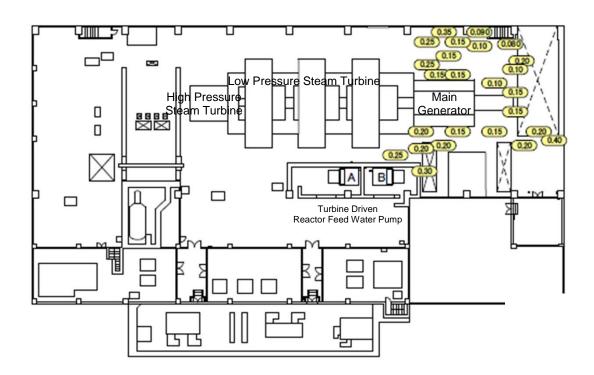

## Air Dose Rates inside the Buildings

Sampling Period

Unit 3: from October 1, 2015 to October 31, 2015

|                       |                                   | 01 - 100 m. La |
|-----------------------|-----------------------------------|----------------|
| Fukushima Daiichi NPS | Unit 3 Turbine Building 2nd Floor | [mSv/h]        |