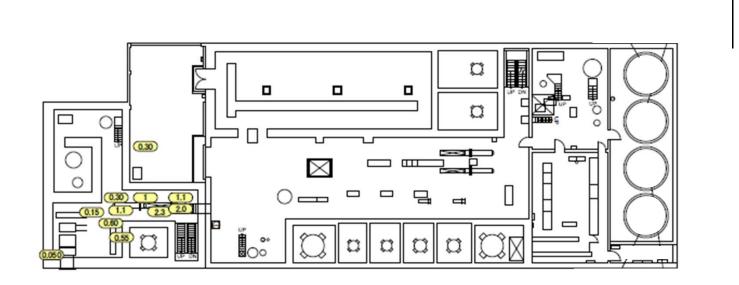

| l | Fukushima | Daiichi | NPS |
|---|-----------|---------|-----|

Units 3 and 4 Service Building Semi-Basement Floor

[mSv/h]

| Fukushima Daiichi NPS Units 3 and 4 Service Building 1st Floor [mSv/h] |
|------------------------------------------------------------------------|
|------------------------------------------------------------------------|