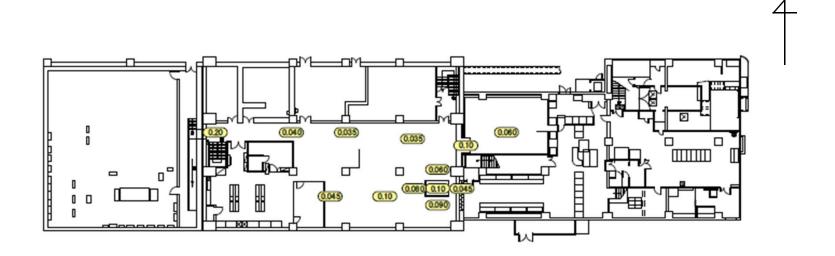

| Fukushima Daiichi NPS | Units 3 and 4 Service Building 1st Basement Floor | [mSv/h] |
|-----------------------|---------------------------------------------------|---------|
|-----------------------|---------------------------------------------------|---------|

| l | Fukushima | Daiichi | NPS |
|---|-----------|---------|-----|

Units 3 and 4 Service Building Semi-Basement Floor

[mSv/h]

| Fukushima Daiichi NPS Units 3 and 4 Service Building 1st Floor [mSv/h] |
|------------------------------------------------------------------------|
|------------------------------------------------------------------------|