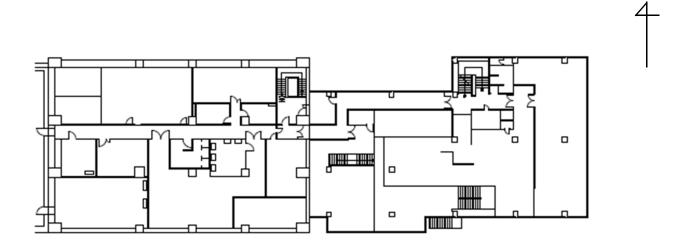

| Fukushima Daiichi NPS | Units 3 and 4 Service Building 2nd Floor | [mSv/h] |
|-----------------------|------------------------------------------|---------|
|-----------------------|------------------------------------------|---------|