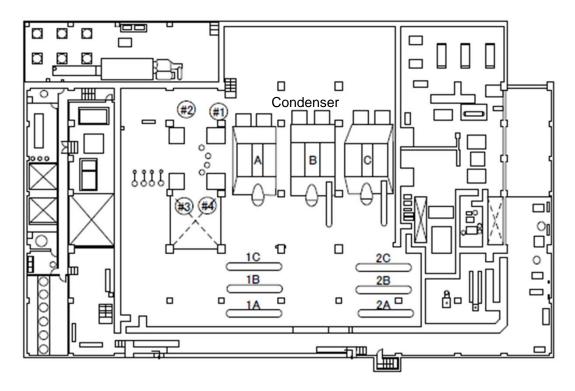

| Fukushima Daiichi NPS | Units 3 and 4 Service Building 1st Basement Floor | [mSv/h] |
|-----------------------|---------------------------------------------------|---------|
|-----------------------|---------------------------------------------------|---------|

| l | Fukushima | Daiichi | NPS |
|---|-----------|---------|-----|

Units 3 and 4 Service Building Semi-Basement Floor

[mSv/h]

| Fukushima Daiichi NPS Units 3 and 4 Service Building 1st Floor [mSv/h] |
|------------------------------------------------------------------------|
|------------------------------------------------------------------------|

| Fukushima Daiichi NPS | Units 3 and 4 Service Building 2nd Floor | [mSv/h] |
|-----------------------|------------------------------------------|---------|
|-----------------------|------------------------------------------|---------|