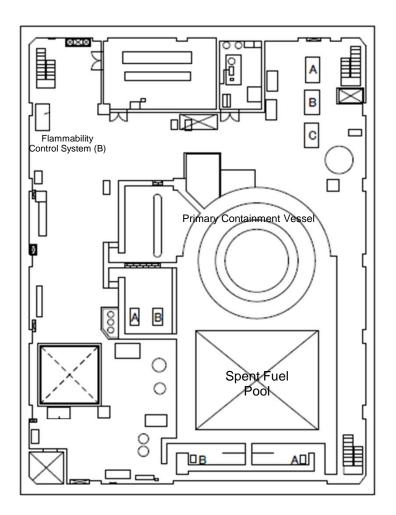

## Air Dose Rates inside the Buildings

Sampling Period

Unit 3: from October 1, 2015 to October 31, 2015

|                       |                                   | 01 - 100 m. La |
|-----------------------|-----------------------------------|----------------|
| Fukushima Daiichi NPS | Unit 3 Turbine Building 2nd Floor | [mSv/h]        |