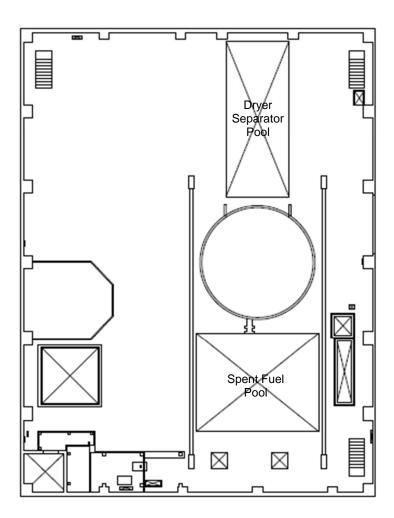

## Air Dose Rates inside the Buildings

Sampling Period

Unit 3: from October 1, 2015 to October 31, 2015

|                       |                                   | 01 - 100 m. La |
|-----------------------|-----------------------------------|----------------|
| Fukushima Daiichi NPS | Unit 3 Turbine Building 2nd Floor | [mSv/h]        |