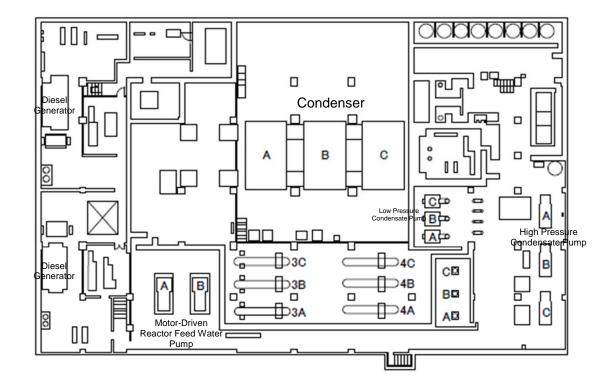

## Air Dose Rates inside the Buildings

Sampling Period

Unit 3: from October 1, 2015 to October 31, 2015

|                       |                                   | 01 - 100 m. La |
|-----------------------|-----------------------------------|----------------|
| Fukushima Daiichi NPS | Unit 3 Turbine Building 2nd Floor | [mSv/h]        |