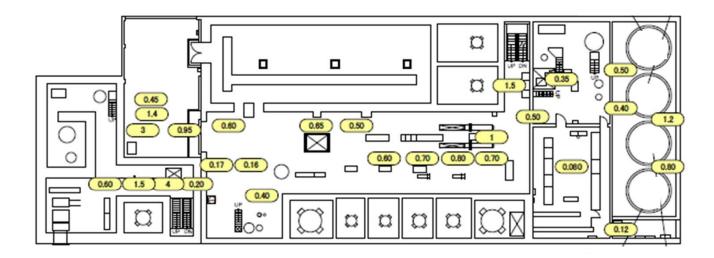

## Air Dose Rates inside the Buildings

Sampling Period

Unit 3: from April 1, 2015 to September 30, 2015

|                       |                                   | reconstruction of the second o |
|-----------------------|-----------------------------------|--------------------------------------------------------------------------------------------------------------------------------------------------------------------------------------------------------------------------------------------------------------------------------------------------------------------------------------------------------------------------------------------------------------------------------------------------------------------------------------------------------------------------------------------------------------------------------------------------------------------------------------------------------------------------------------------------------------------------------------------------------------------------------------------------------------------------------------------------------------------------------------------------------------------------------------------------------------------------------------------------------------------------------------------------------------------------------------------------------------------------------------------------------------------------------------------------------------------------------------------------------------------------------------------------------------------------------------------------------------------------------------------------------------------------------------------------------------------------------------------------------------------------------------------------------------------------------------------------------------------------------------------------------------------------------------------------------------------------------------------------------------------------------------------------------------------------------------------------------------------------------------------------------------------------------------------------------------------------------------------------------------------------------------------------------------------------------------------------------------------------------|
| Fukushima Daiichi NPS | Unit 3 Turbine Building 1st Floor | [mSv/h]                                                                                                                                                                                                                                                                                                                                                                                                                                                                                                                                                                                                                                                                                                                                                                                                                                                                                                                                                                                                                                                                                                                                                                                                                                                                                                                                                                                                                                                                                                                                                                                                                                                                                                                                                                                                                                                                                                                                                                                                                                                                                                                        |