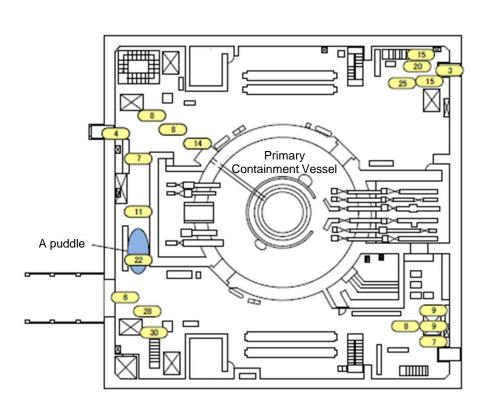

| Fukushima Daiichi NPS | Units 3 and 4 Service Building 1st Basement Floor | [mSv/h] |
|-----------------------|---------------------------------------------------|---------|
|-----------------------|---------------------------------------------------|---------|

| Fukushima Daiichi NPS | Units 3 and 4 Service Building Semi-Basement Floor | _ [mSv/h] |
|-----------------------|----------------------------------------------------|-----------|
|-----------------------|----------------------------------------------------|-----------|

| Fukushima Daiichi NPS | Units 3 and 4 Service Building 1st Floor | [mSv/h] |
|-----------------------|------------------------------------------|---------|
|-----------------------|------------------------------------------|---------|

|                       | THE CONTRACT OF THE CONTRACT O |         |
|-----------------------|--------------------------------------------------------------------------------------------------------------------------------------------------------------------------------------------------------------------------------------------------------------------------------------------------------------------------------------------------------------------------------------------------------------------------------------------------------------------------------------------------------------------------------------------------------------------------------------------------------------------------------------------------------------------------------------------------------------------------------------------------------------------------------------------------------------------------------------------------------------------------------------------------------------------------------------------------------------------------------------------------------------------------------------------------------------------------------------------------------------------------------------------------------------------------------------------------------------------------------------------------------------------------------------------------------------------------------------------------------------------------------------------------------------------------------------------------------------------------------------------------------------------------------------------------------------------------------------------------------------------------------------------------------------------------------------------------------------------------------------------------------------------------------------------------------------------------------------------------------------------------------------------------------------------------------------------------------------------------------------------------------------------------------------------------------------------------------------------------------------------------------|---------|
| Fukushima Daiichi NPS | Units 3 and 4 Service Building 2nd Floor                                                                                                                                                                                                                                                                                                                                                                                                                                                                                                                                                                                                                                                                                                                                                                                                                                                                                                                                                                                                                                                                                                                                                                                                                                                                                                                                                                                                                                                                                                                                                                                                                                                                                                                                                                                                                                                                                                                                                                                                                                                                                       | [mSv/h] |