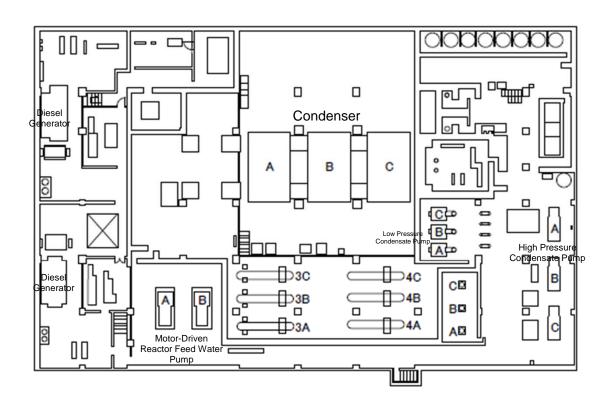

## Air Dose Rates inside the Buildings

Sampling Period

Unit 3: from April 1, 2015 to September 30, 2015

|                       |                                   | reconstruction of the second o |
|-----------------------|-----------------------------------|--------------------------------------------------------------------------------------------------------------------------------------------------------------------------------------------------------------------------------------------------------------------------------------------------------------------------------------------------------------------------------------------------------------------------------------------------------------------------------------------------------------------------------------------------------------------------------------------------------------------------------------------------------------------------------------------------------------------------------------------------------------------------------------------------------------------------------------------------------------------------------------------------------------------------------------------------------------------------------------------------------------------------------------------------------------------------------------------------------------------------------------------------------------------------------------------------------------------------------------------------------------------------------------------------------------------------------------------------------------------------------------------------------------------------------------------------------------------------------------------------------------------------------------------------------------------------------------------------------------------------------------------------------------------------------------------------------------------------------------------------------------------------------------------------------------------------------------------------------------------------------------------------------------------------------------------------------------------------------------------------------------------------------------------------------------------------------------------------------------------------------|
| Fukushima Daiichi NPS | Unit 3 Turbine Building 1st Floor | [mSv/h]                                                                                                                                                                                                                                                                                                                                                                                                                                                                                                                                                                                                                                                                                                                                                                                                                                                                                                                                                                                                                                                                                                                                                                                                                                                                                                                                                                                                                                                                                                                                                                                                                                                                                                                                                                                                                                                                                                                                                                                                                                                                                                                        |