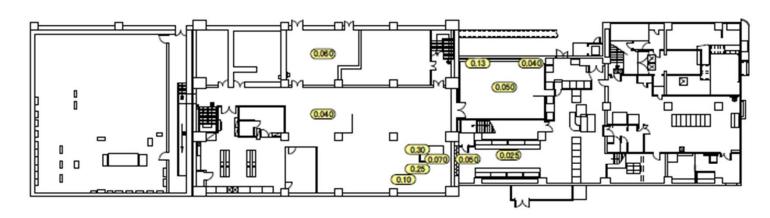

| Fukushima Daiichi NPS | Units 3 and 4 Service Building 1st Basement Floor | [mSv/h] |
|-----------------------|---------------------------------------------------|---------|
|-----------------------|---------------------------------------------------|---------|

| Fukushima Daiichi NPS | Units 3 and 4 Service Building Semi-Basement Floor | _ [mSv/h] |
|-----------------------|----------------------------------------------------|-----------|
|-----------------------|----------------------------------------------------|-----------|

| Fukushima Daiichi NPS | Units 3 and 4 Service Building 1st Floor | [mSv/h] |
|-----------------------|------------------------------------------|---------|
|-----------------------|------------------------------------------|---------|