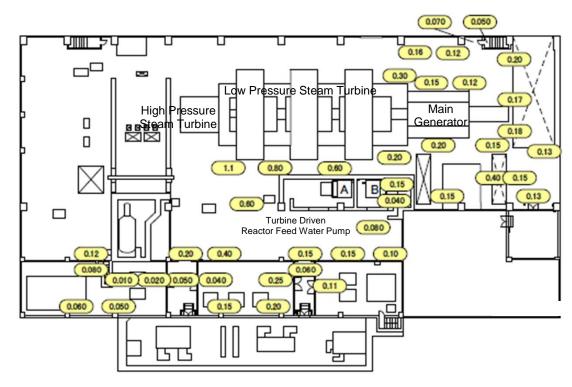

## Air Dose Rates inside the Buildings

Sampling Period

Unit 3: from April 1, 2015 to September 30, 2015

|                       |                                   | reconstruction of the second o |
|-----------------------|-----------------------------------|--------------------------------------------------------------------------------------------------------------------------------------------------------------------------------------------------------------------------------------------------------------------------------------------------------------------------------------------------------------------------------------------------------------------------------------------------------------------------------------------------------------------------------------------------------------------------------------------------------------------------------------------------------------------------------------------------------------------------------------------------------------------------------------------------------------------------------------------------------------------------------------------------------------------------------------------------------------------------------------------------------------------------------------------------------------------------------------------------------------------------------------------------------------------------------------------------------------------------------------------------------------------------------------------------------------------------------------------------------------------------------------------------------------------------------------------------------------------------------------------------------------------------------------------------------------------------------------------------------------------------------------------------------------------------------------------------------------------------------------------------------------------------------------------------------------------------------------------------------------------------------------------------------------------------------------------------------------------------------------------------------------------------------------------------------------------------------------------------------------------------------|
| Fukushima Daiichi NPS | Unit 3 Turbine Building 1st Floor | [mSv/h]                                                                                                                                                                                                                                                                                                                                                                                                                                                                                                                                                                                                                                                                                                                                                                                                                                                                                                                                                                                                                                                                                                                                                                                                                                                                                                                                                                                                                                                                                                                                                                                                                                                                                                                                                                                                                                                                                                                                                                                                                                                                                                                        |