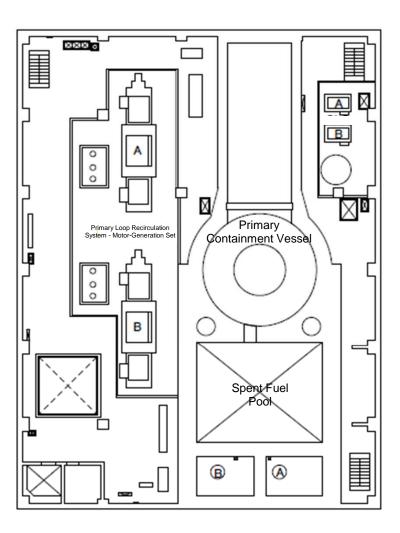

## Air Dose Rates inside the Buildings

Sampling Period

Unit 3: from April 1, 2015 to September 30, 2015

|                       |                                   | reconstruction of the second o |
|-----------------------|-----------------------------------|--------------------------------------------------------------------------------------------------------------------------------------------------------------------------------------------------------------------------------------------------------------------------------------------------------------------------------------------------------------------------------------------------------------------------------------------------------------------------------------------------------------------------------------------------------------------------------------------------------------------------------------------------------------------------------------------------------------------------------------------------------------------------------------------------------------------------------------------------------------------------------------------------------------------------------------------------------------------------------------------------------------------------------------------------------------------------------------------------------------------------------------------------------------------------------------------------------------------------------------------------------------------------------------------------------------------------------------------------------------------------------------------------------------------------------------------------------------------------------------------------------------------------------------------------------------------------------------------------------------------------------------------------------------------------------------------------------------------------------------------------------------------------------------------------------------------------------------------------------------------------------------------------------------------------------------------------------------------------------------------------------------------------------------------------------------------------------------------------------------------------------|
| Fukushima Daiichi NPS | Unit 3 Turbine Building 1st Floor | [mSv/h]                                                                                                                                                                                                                                                                                                                                                                                                                                                                                                                                                                                                                                                                                                                                                                                                                                                                                                                                                                                                                                                                                                                                                                                                                                                                                                                                                                                                                                                                                                                                                                                                                                                                                                                                                                                                                                                                                                                                                                                                                                                                                                                        |