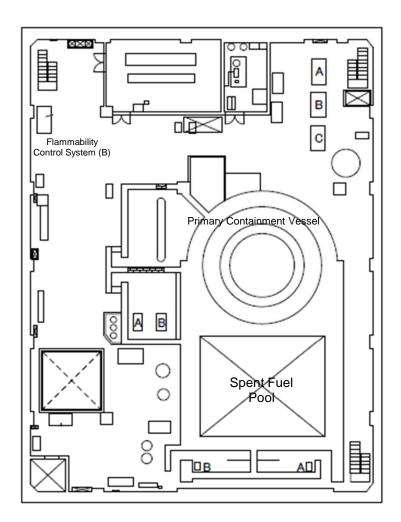

| Fukushima Daiichi NPS | Units 3 and 4 Service Building 1st Basement Floor | [mSv/h] |
|-----------------------|---------------------------------------------------|---------|
|-----------------------|---------------------------------------------------|---------|

| Fukushima Daiichi NPS | Units 3 and 4 Service Building Semi-Basement Floor | _ [mSv/h] |
|-----------------------|----------------------------------------------------|-----------|
|-----------------------|----------------------------------------------------|-----------|

| Fukushima Daiichi NPS | Units 3 and 4 Service Building 1st Floor | [mSv/h] |
|-----------------------|------------------------------------------|---------|
|-----------------------|------------------------------------------|---------|

|                       | THE CONTRACT OF THE CONTRACT O |         |
|-----------------------|--------------------------------------------------------------------------------------------------------------------------------------------------------------------------------------------------------------------------------------------------------------------------------------------------------------------------------------------------------------------------------------------------------------------------------------------------------------------------------------------------------------------------------------------------------------------------------------------------------------------------------------------------------------------------------------------------------------------------------------------------------------------------------------------------------------------------------------------------------------------------------------------------------------------------------------------------------------------------------------------------------------------------------------------------------------------------------------------------------------------------------------------------------------------------------------------------------------------------------------------------------------------------------------------------------------------------------------------------------------------------------------------------------------------------------------------------------------------------------------------------------------------------------------------------------------------------------------------------------------------------------------------------------------------------------------------------------------------------------------------------------------------------------------------------------------------------------------------------------------------------------------------------------------------------------------------------------------------------------------------------------------------------------------------------------------------------------------------------------------------------------|---------|
| Fukushima Daiichi NPS | Units 3 and 4 Service Building 2nd Floor                                                                                                                                                                                                                                                                                                                                                                                                                                                                                                                                                                                                                                                                                                                                                                                                                                                                                                                                                                                                                                                                                                                                                                                                                                                                                                                                                                                                                                                                                                                                                                                                                                                                                                                                                                                                                                                                                                                                                                                                                                                                                       | [mSv/h] |