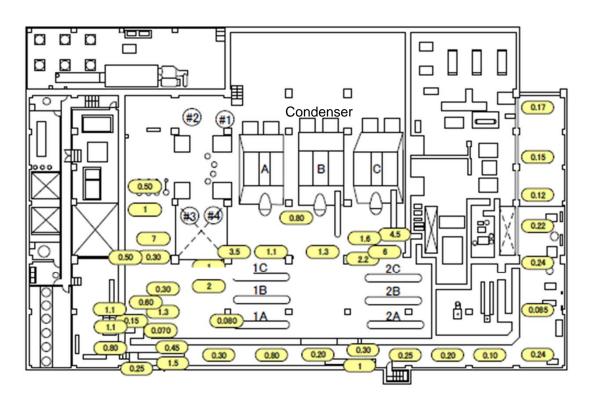

## Air Dose Rates inside the Buildings

Sampling Period

Unit 3: from April 1, 2015 to September 30, 2015

|                       |                                   | reconstruction of the second o |
|-----------------------|-----------------------------------|--------------------------------------------------------------------------------------------------------------------------------------------------------------------------------------------------------------------------------------------------------------------------------------------------------------------------------------------------------------------------------------------------------------------------------------------------------------------------------------------------------------------------------------------------------------------------------------------------------------------------------------------------------------------------------------------------------------------------------------------------------------------------------------------------------------------------------------------------------------------------------------------------------------------------------------------------------------------------------------------------------------------------------------------------------------------------------------------------------------------------------------------------------------------------------------------------------------------------------------------------------------------------------------------------------------------------------------------------------------------------------------------------------------------------------------------------------------------------------------------------------------------------------------------------------------------------------------------------------------------------------------------------------------------------------------------------------------------------------------------------------------------------------------------------------------------------------------------------------------------------------------------------------------------------------------------------------------------------------------------------------------------------------------------------------------------------------------------------------------------------------|
| Fukushima Daiichi NPS | Unit 3 Turbine Building 1st Floor | [mSv/h]                                                                                                                                                                                                                                                                                                                                                                                                                                                                                                                                                                                                                                                                                                                                                                                                                                                                                                                                                                                                                                                                                                                                                                                                                                                                                                                                                                                                                                                                                                                                                                                                                                                                                                                                                                                                                                                                                                                                                                                                                                                                                                                        |