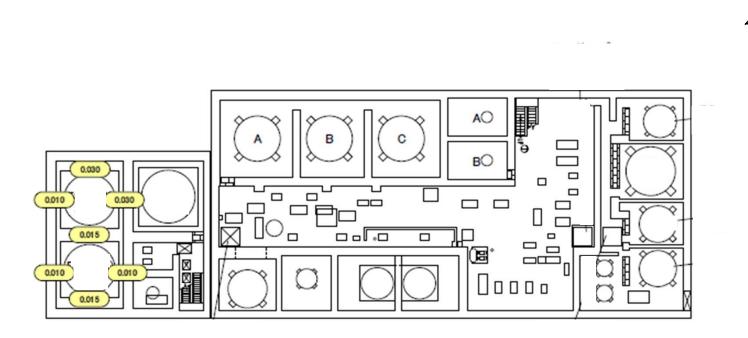

| Fukushima Daiichi NPS | Units 3 and 4 Service Building 1st Basement Floor | [mSv/h] |
|-----------------------|---------------------------------------------------|---------|
|-----------------------|---------------------------------------------------|---------|

| Fukushima Daiichi NPS | Units 3 and 4 Service Building Semi-Basement Floor | _ [mSv/h] |
|-----------------------|----------------------------------------------------|-----------|
|-----------------------|----------------------------------------------------|-----------|

| Fukushima Daiichi NPS | Units 3 and 4 Service Building 1st Floor | [mSv/h] |
|-----------------------|------------------------------------------|---------|
|-----------------------|------------------------------------------|---------|

|                       | THE CONTRACT OF THE CONTRACT O |         |
|-----------------------|--------------------------------------------------------------------------------------------------------------------------------------------------------------------------------------------------------------------------------------------------------------------------------------------------------------------------------------------------------------------------------------------------------------------------------------------------------------------------------------------------------------------------------------------------------------------------------------------------------------------------------------------------------------------------------------------------------------------------------------------------------------------------------------------------------------------------------------------------------------------------------------------------------------------------------------------------------------------------------------------------------------------------------------------------------------------------------------------------------------------------------------------------------------------------------------------------------------------------------------------------------------------------------------------------------------------------------------------------------------------------------------------------------------------------------------------------------------------------------------------------------------------------------------------------------------------------------------------------------------------------------------------------------------------------------------------------------------------------------------------------------------------------------------------------------------------------------------------------------------------------------------------------------------------------------------------------------------------------------------------------------------------------------------------------------------------------------------------------------------------------------|---------|
| Fukushima Daiichi NPS | Units 3 and 4 Service Building 2nd Floor                                                                                                                                                                                                                                                                                                                                                                                                                                                                                                                                                                                                                                                                                                                                                                                                                                                                                                                                                                                                                                                                                                                                                                                                                                                                                                                                                                                                                                                                                                                                                                                                                                                                                                                                                                                                                                                                                                                                                                                                                                                                                       | [mSv/h] |