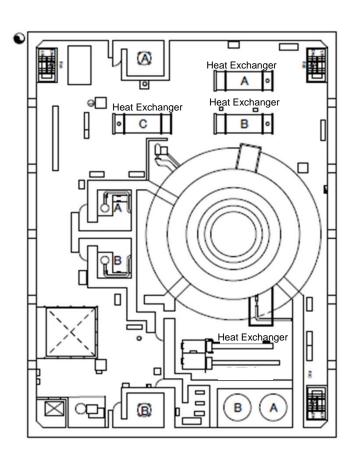

## Air Dose Rates inside the Buildings

Sampling Period

Unit 3: from April 1, 2015 to September 30, 2015

|                       |                                   | reconstruction of the second o |
|-----------------------|-----------------------------------|--------------------------------------------------------------------------------------------------------------------------------------------------------------------------------------------------------------------------------------------------------------------------------------------------------------------------------------------------------------------------------------------------------------------------------------------------------------------------------------------------------------------------------------------------------------------------------------------------------------------------------------------------------------------------------------------------------------------------------------------------------------------------------------------------------------------------------------------------------------------------------------------------------------------------------------------------------------------------------------------------------------------------------------------------------------------------------------------------------------------------------------------------------------------------------------------------------------------------------------------------------------------------------------------------------------------------------------------------------------------------------------------------------------------------------------------------------------------------------------------------------------------------------------------------------------------------------------------------------------------------------------------------------------------------------------------------------------------------------------------------------------------------------------------------------------------------------------------------------------------------------------------------------------------------------------------------------------------------------------------------------------------------------------------------------------------------------------------------------------------------------|
| Fukushima Daiichi NPS | Unit 3 Turbine Building 1st Floor | [mSv/h]                                                                                                                                                                                                                                                                                                                                                                                                                                                                                                                                                                                                                                                                                                                                                                                                                                                                                                                                                                                                                                                                                                                                                                                                                                                                                                                                                                                                                                                                                                                                                                                                                                                                                                                                                                                                                                                                                                                                                                                                                                                                                                                        |