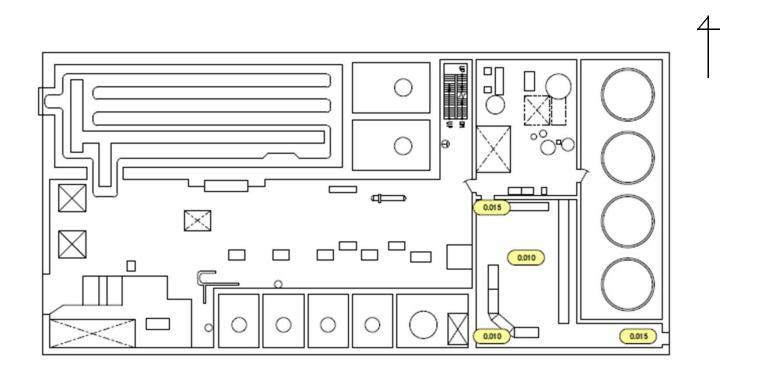

| Fukushima Daiichi NPS | Unit 2 Radioactive Waste Treatment Facility 1st Floor | [mSv/h] |
|-----------------------|-------------------------------------------------------|---------|
|-----------------------|-------------------------------------------------------|---------|