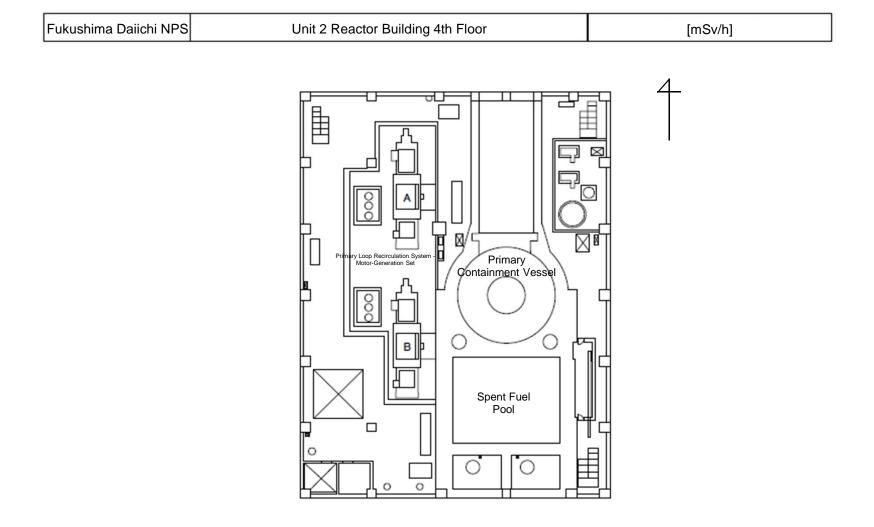

| Fukushima Daiichi NPS | Unit 2 Reactor Building 2nd Floor                              | [mSv/h]       |
|-----------------------|----------------------------------------------------------------|---------------|
|                       | Eammability Heat Exchanger<br>Heat Exchanger<br>Contrel System | nger<br>Inger |
|                       |                                                                | anger         |