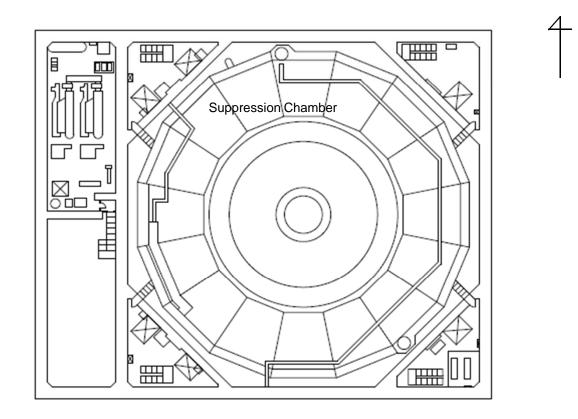

## Air Dose Rates inside the Buildings

**Sampling Period** 

Unit 2: from November 1, 2015 to November 30, 2015

| Fukushima Daiichi NPS | Unit 2 Reactor Building Semi-Basement Floor | [mSv/h] |
|-----------------------|---------------------------------------------|---------|
|-----------------------|---------------------------------------------|---------|