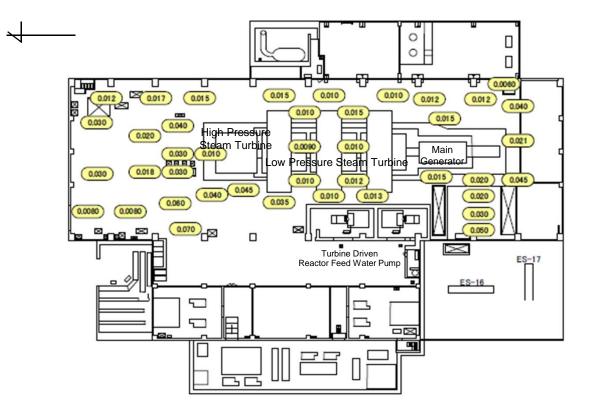

| Fukushima Daiichi NPS | Unit 2 Turbine Building 2nd Floor | [mSv/h] |
|-----------------------|-----------------------------------|---------|
|-----------------------|-----------------------------------|---------|