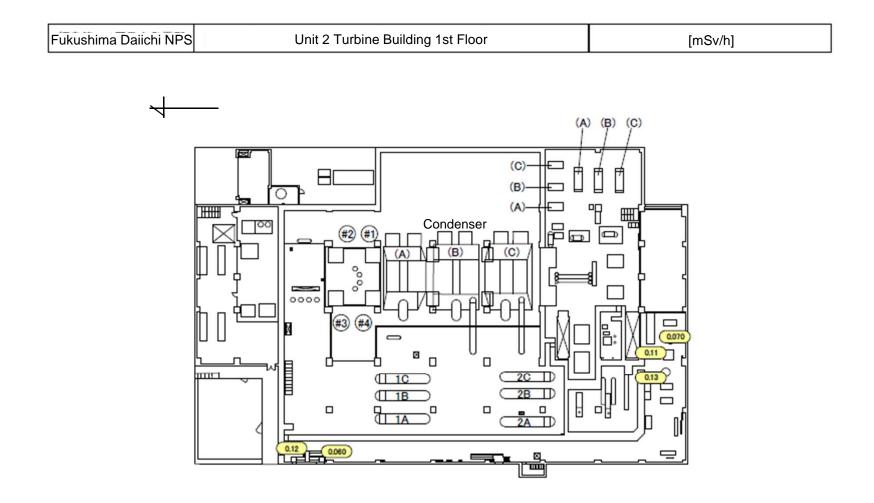

B

Fukushima Daiichi NPS

4

Unit 2 Turbine Building 1st Basement Floor

[mSv/h]

000 00 - Horney Contraction of the second se Ο -6 O 0 -œ⊞ D 0 5 0.0 п ₽ L 님 8 (B) (C) (A) P P 민 (B) (A) (B) (A) F High Pressure Condensate Pump 0 a (A) (B) (C) Ø **□ 3B** (B) (C) Θ 9 | | | (A) 🗆 (B) P 8 G Motor-Driven Ъ Reactor Feed Water Pump 