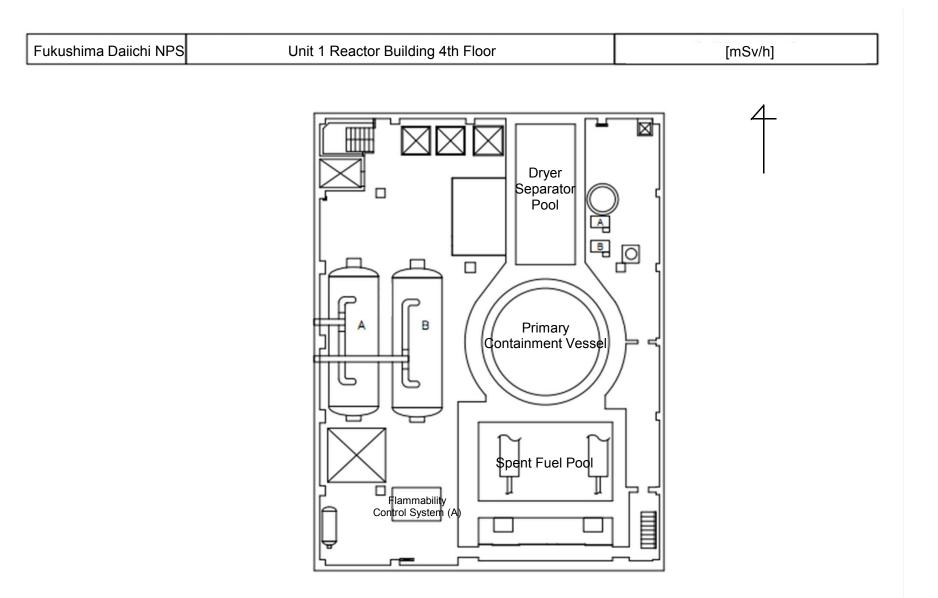

## Air Dose Rates inside the Buildings

**Sampling Period** 

Unit 1: from March 1, 2016 to March 31, 2016

| Fukushima Daiic | ni NPS | Unit 1 Reactor Building 3rd Floor | [mSv/h] |
|-----------------|--------|-----------------------------------|---------|
|                 |        | -                                 |         |