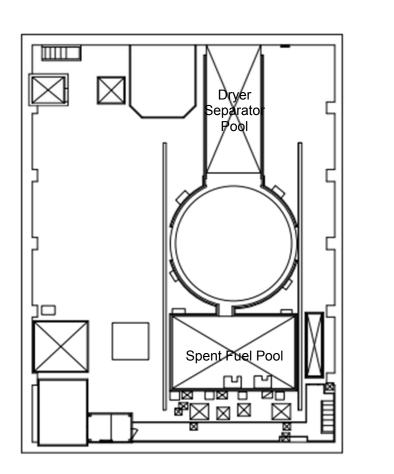

| Fukushima Daiichi NPS | Unit 1 Reactor Building 5th Floor | [mSv/h] |
|-----------------------|-----------------------------------|---------|
|-----------------------|-----------------------------------|---------|