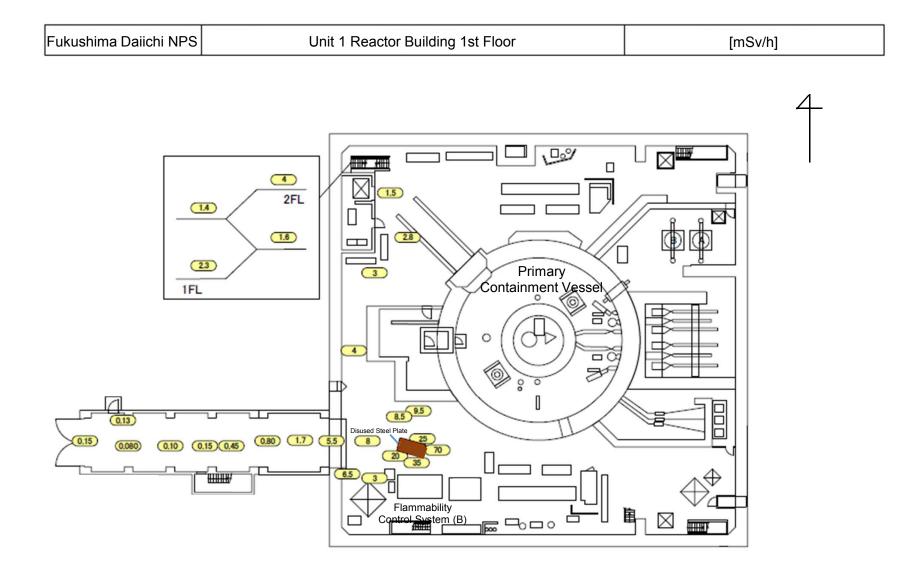

## Air Dose Rates inside the Buildings

**Sampling Period** 

Unit 1: from March 1, 2016 to March 31, 2016

| Fukushima Daiic | ni NPS | Unit 1 Reactor Building 3rd Floor | [mSv/h] |
|-----------------|--------|-----------------------------------|---------|
|                 |        | -                                 |         |