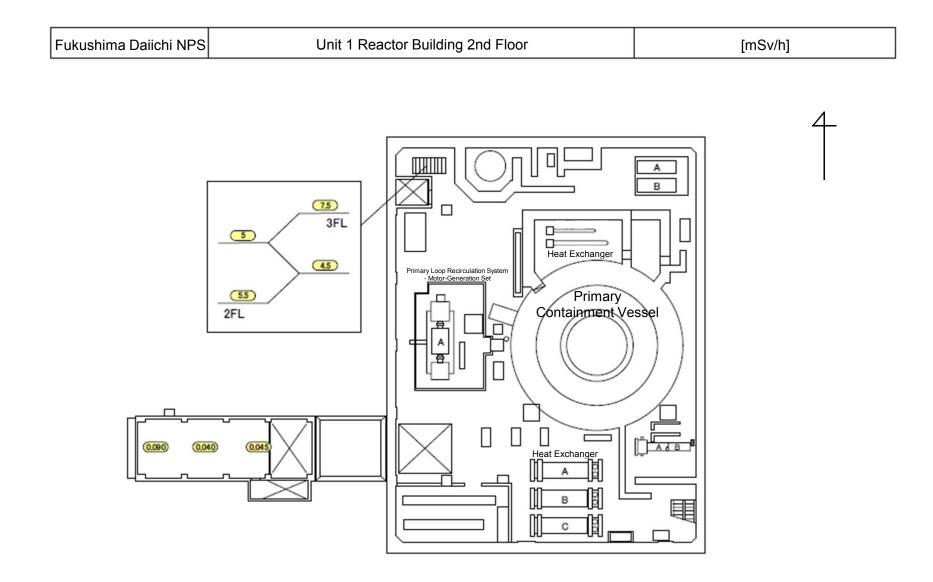

## Air Dose Rates inside the Buildings

**Sampling Period** 

Unit 1: from March 1, 2016 to March 31, 2016

| Fukushima Daiic | ni NPS | Unit 1 Reactor Building 3rd Floor | [mSv/h] |
|-----------------|--------|-----------------------------------|---------|
|                 |        | -                                 |         |