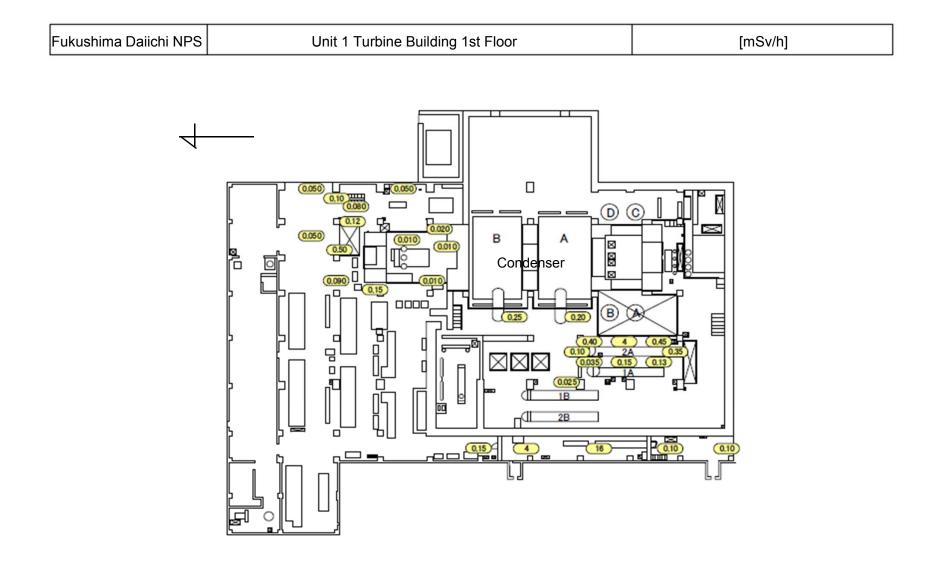

## Air Dose Rates inside the Buildings

**Sampling Period** 

Unit 1: from March 1, 2016 to March 31, 2016

| Fukushima Daiic | ni NPS | Unit 1 Reactor Building 3rd Floor | [mSv/h] |
|-----------------|--------|-----------------------------------|---------|
|                 |        | -                                 |         |