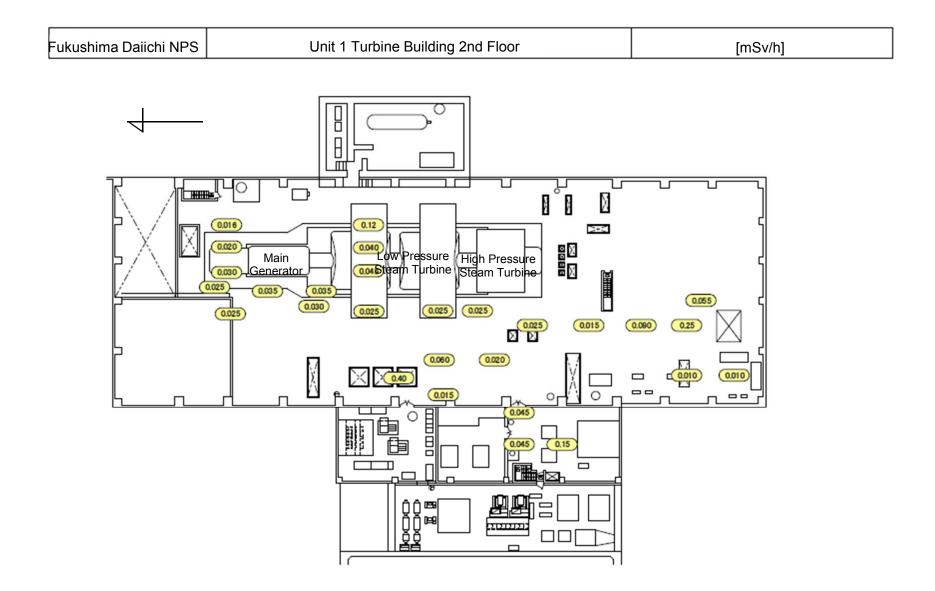

## Air Dose Rates inside the Buildings

**Sampling Period** 

Unit 1: from March 1, 2016 to March 31, 2016

| Fukushima Daiic | ni NPS | Unit 1 Reactor Building 3rd Floor | [mSv/h] |
|-----------------|--------|-----------------------------------|---------|
|                 |        | -                                 |         |