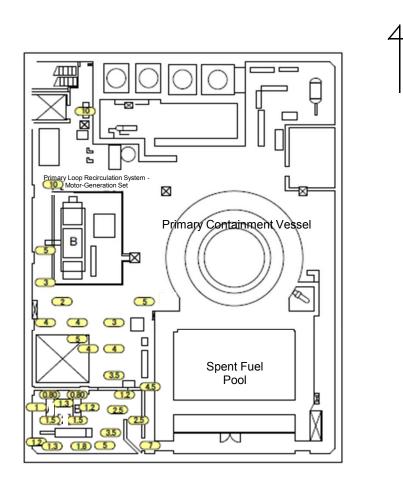

## Air Dose Rates inside the Buildings

**Sampling Period** 

Unit 1: from March 1, 2016 to March 31, 2016

| Fukushima Daiic | ni NPS | Unit 1 Reactor Building 3rd Floor | [mSv/h] |
|-----------------|--------|-----------------------------------|---------|
|                 |        | -                                 |         |