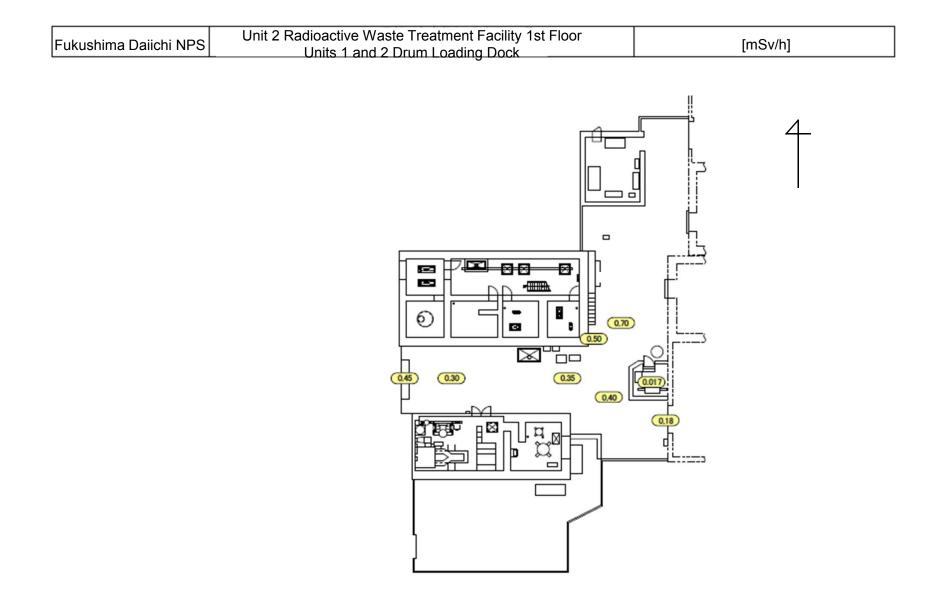

| Fukushima Daiichi NPS Unit 1 Radioactive Waste Treatment Facility 1st Floor | [mSv/h] |
|-----------------------------------------------------------------------------|---------|
|-----------------------------------------------------------------------------|---------|