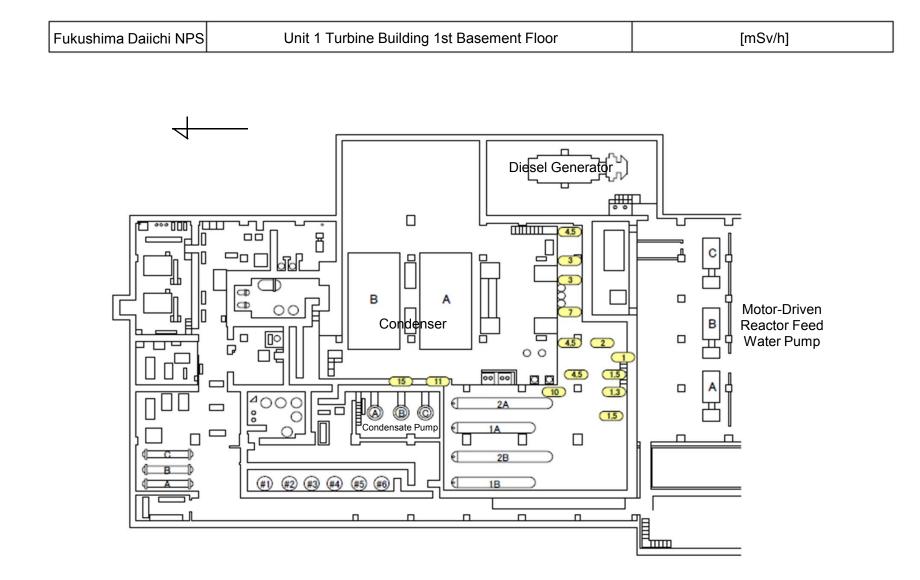

## Air Dose Rates inside the Buildings

**Sampling Period** 

Unit 1: from March 1, 2016 to March 31, 2016

| Fukushima Daiic | ni NPS | Unit 1 Reactor Building 3rd Floor | [mSv/h] |
|-----------------|--------|-----------------------------------|---------|
|                 |        | -                                 |         |