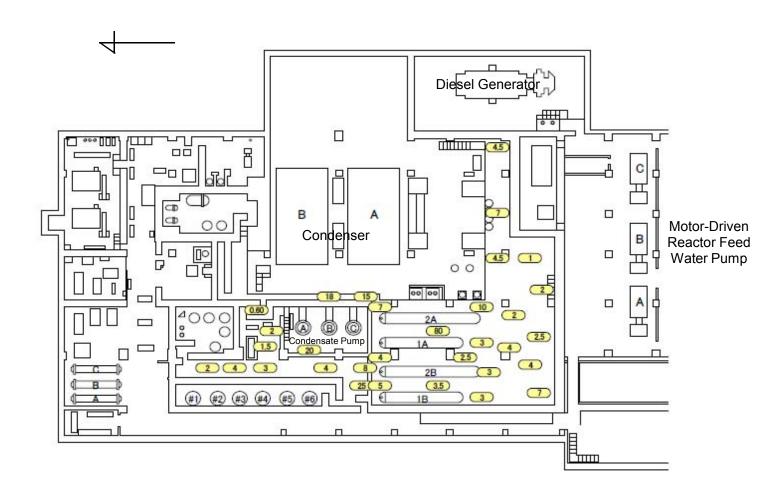

## Air Dose Rates inside the Buildings

Sampling Period

Unit 1: from February 1, 2016 to February 29, 2016

4

[mSv/h]

| Fukushima Daiichi NPS | Unit 2 Radioactive Waste Treatment Facility 1st Floor | [mSv/h] |
|-----------------------|-------------------------------------------------------|---------|
|                       | Units 1 and 2 Drum Loading Dock                       |         |