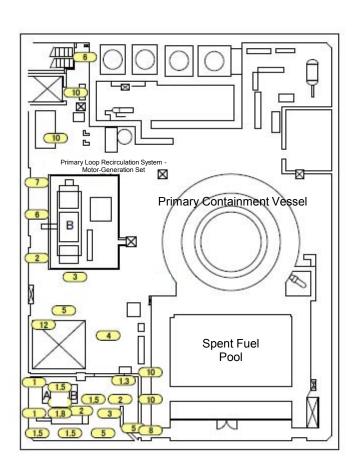

| Fukushima Daiichi NPS | Units 1 and 2 Service Building 1st Floor | [mSv/h] |
|-----------------------|------------------------------------------|---------|
|-----------------------|------------------------------------------|---------|