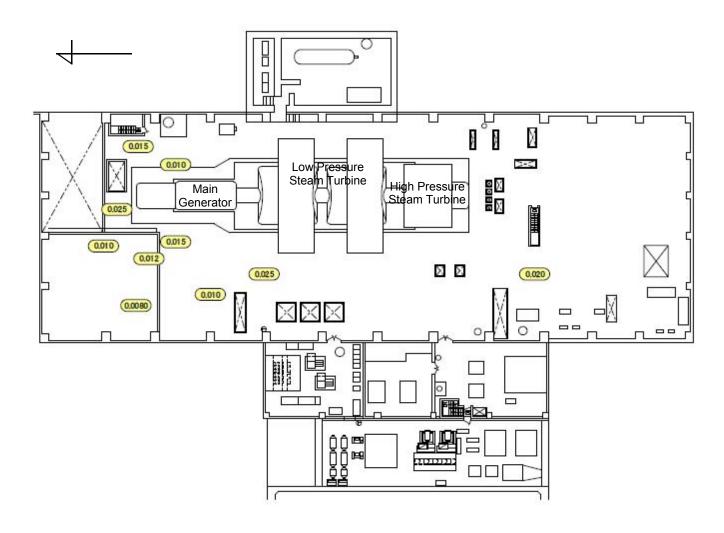

## Air Dose Rates inside the Buildings

Sampling Period

Unit 1: from February 1, 2016 to February 29, 2016

4

[mSv/h]

| Fukushima Daiichi NPS | Unit 2 Radioactive Waste Treatment Facility 1st Floor | [mSv/h] |
|-----------------------|-------------------------------------------------------|---------|
|                       | Units 1 and 2 Drum Loading Dock                       |         |