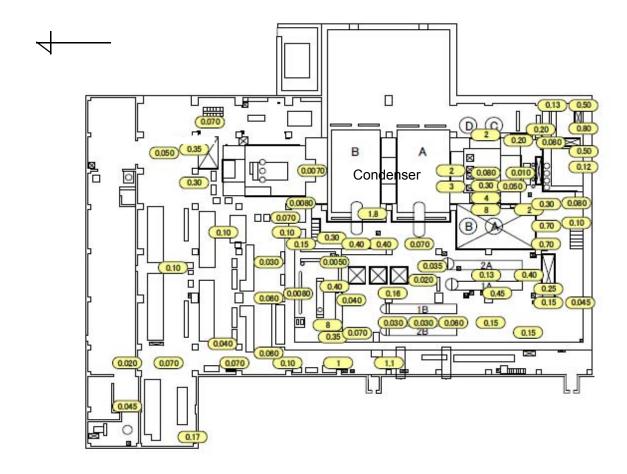

## Air Dose Rates inside the Buildings

Sampling Period

Unit 1: from February 1, 2016 to February 29, 2016

4

[mSv/h]

| Fukushima Daiichi NPS | Unit 2 Radioactive Waste Treatment Facility 1st Floor | [mSv/h] |
|-----------------------|-------------------------------------------------------|---------|
|                       | Units 1 and 2 Drum Loading Dock                       |         |