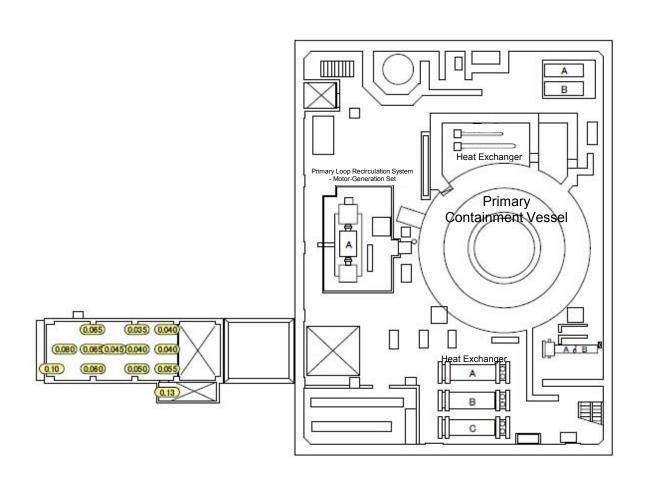

## Air Dose Rates inside the Buildings

Sampling Period

Unit 1: from February 1, 2016 to February 29, 2016

4

[mSv/h]

| Fukushima Daiichi NPS | Unit 2 Radioactive Waste Treatment Facility 1st Floor | [mSv/h] |
|-----------------------|-------------------------------------------------------|---------|
|                       | Units 1 and 2 Drum Loading Dock                       |         |