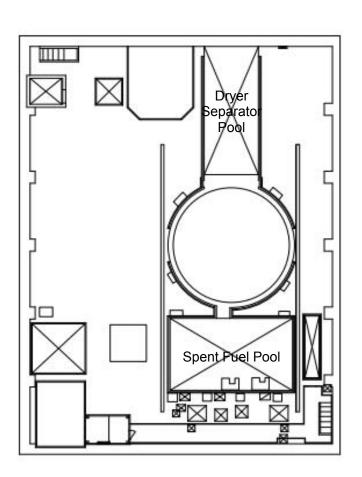

## Air Dose Rates inside the Buildings

Sampling Period

Unit 1: from February 1, 2016 to February 29, 2016

4

[mSv/h]

| Fukushima Daiichi NPS | Unit 2 Radioactive Waste Treatment Facility 1st Floor | [mSv/h] |
|-----------------------|-------------------------------------------------------|---------|
|                       | Units 1 and 2 Drum Loading Dock                       |         |