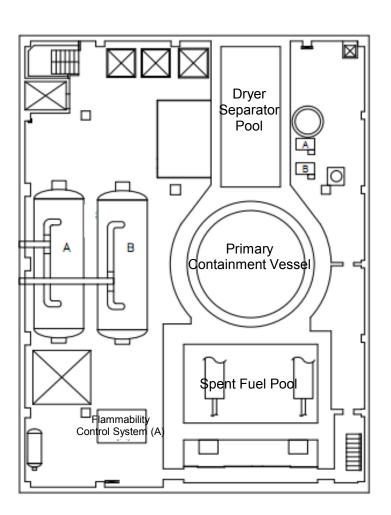

## Air Dose Rates inside the Buildings

Sampling Period

Unit 1: from February 1, 2016 to February 29, 2016

4

[mSv/h]

| Fukushima Daiichi NPS | Unit 2 Radioactive Waste Treatment Facility 1st Floor | [mSv/h] |
|-----------------------|-------------------------------------------------------|---------|
|                       | Units 1 and 2 Drum Loading Dock                       |         |