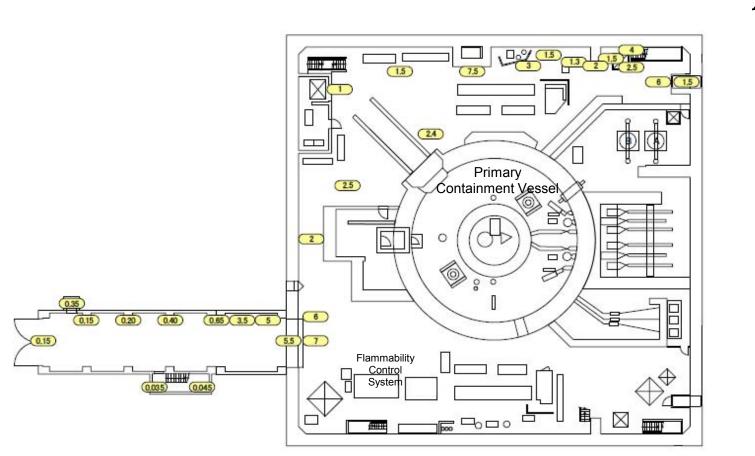

## Air Dose Rates inside the Buildings

Sampling Period

Unit 1: from February 1, 2016 to February 29, 2016

4

[mSv/h]

| Fukushima Daiichi NPS | Unit 2 Radioactive Waste Treatment Facility 1st Floor | [mSv/h] |
|-----------------------|-------------------------------------------------------|---------|
|                       | Units 1 and 2 Drum Loading Dock                       |         |