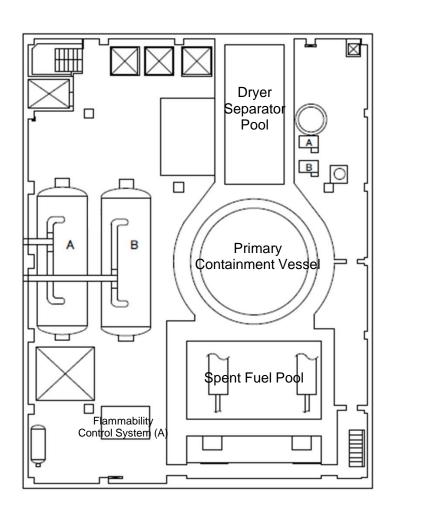

| Fukushima Daiichi NPS | Unit 1 Reactor Building 4th Floor | [mSv/h] |
|-----------------------|-----------------------------------|---------|

Τ

| Fukushima Daiichi NPS | Unit 1 Reactor Building 5th Floor | [mSv/h] |
|-----------------------|-----------------------------------|---------|
|                       |                                   |         |