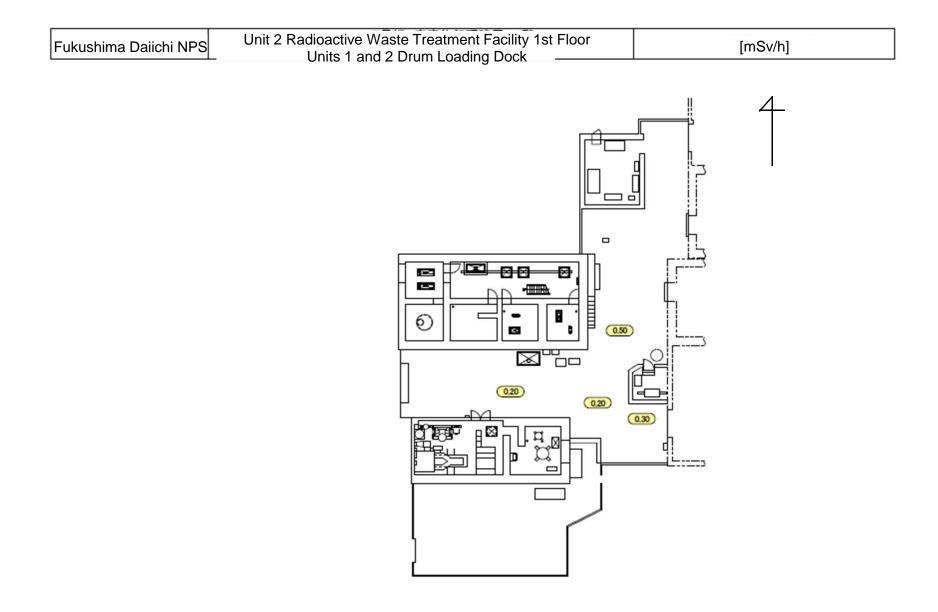

|                       | 6                                                     |         |
|-----------------------|-------------------------------------------------------|---------|
| Fukushima Daiichi NPS | Unit 1 Radioactive Waste Treatment Facility 1st Floor | [mSv/h] |