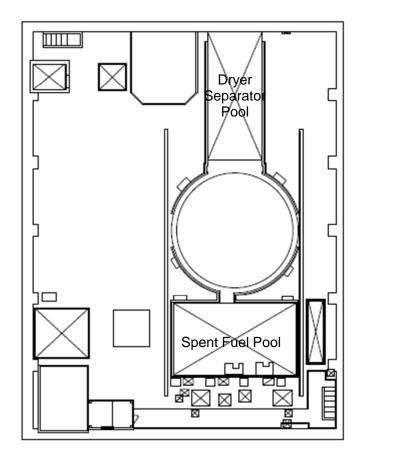

## Air Dose Rates inside the Buildings

**Sampling Period** 

Unit 1: from January 1, 2016 to January 31, 2016

| the second | The second s |         |
|-----------------------------------------------------------------------------------------------------------------------------------------------------------------------------------------------------------------------------------------------------------------------------------------------------------------------------------------------------------------------------------------------------------------------------------------------------------------------------------------------------------------------------------------------------------------------------------------------------------------------------------------------------------------------------------------------------------------------------------------------------------------------------------------------------------------------------------------------------------------------------------------------------------------------------------------------------------------------------------------------------------------------------------------------------------------------------------------------------------------------------------------------------------------------------------------------------------------------------------------------------------------------------------------------------------------------------------------------------------------------------------------------------------------------------------------------------------------------------------------------------------------------------------------------------------------------------------------------------------------------------------------------------------------------------------------------------------------------------------------------------------------------------------------------------------------------------------------------------------------------------------|------------------------------------------------------------------------------------------------------------------------------------------------------------------------------------------------------------------------------------------------------------------------------------------------------------------------------------------------------------------------------------------------------------------------------------------------------------------------------------------------------------------------------------------------------------------------------------------------------------------------------------------------------------------------------------------------------------------------------------------|---------|
| Fukushima Daiichi NPS                                                                                                                                                                                                                                                                                                                                                                                                                                                                                                                                                                                                                                                                                                                                                                                                                                                                                                                                                                                                                                                                                                                                                                                                                                                                                                                                                                                                                                                                                                                                                                                                                                                                                                                                                                                                                                                             | Unit 1 Reactor Building 3rd Floor                                                                                                                                                                                                                                                                                                                                                                                                                                                                                                                                                                                                                                                                                                        | [mSv/h] |