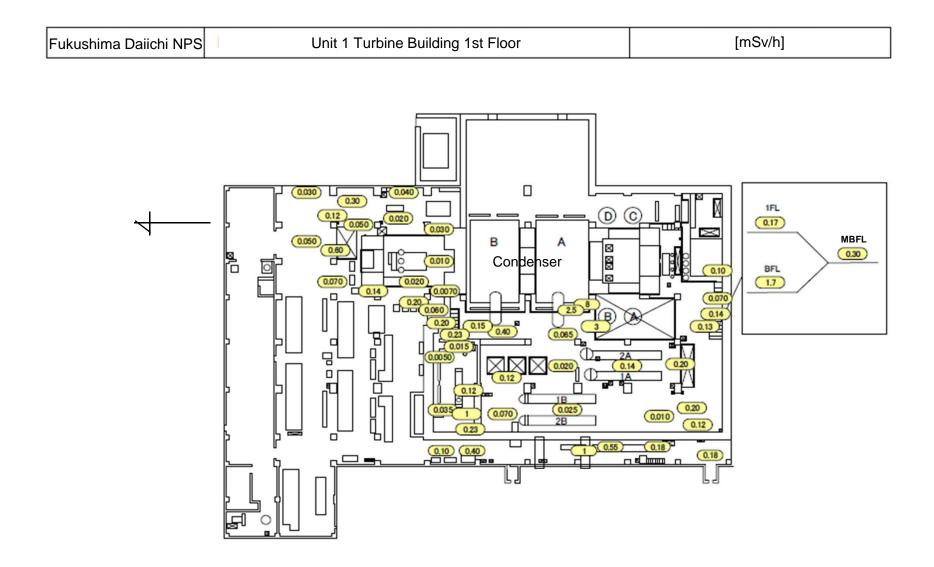

| [mSv/h] |



| Fukushima Daiichi NPS | Unit 1 Reactor Building 4th Floor | [mSv/h] |
|-----------------------|-----------------------------------|---------|



Τ

| Fukushima Daiichi NPS | Unit 1 Reactor Building 5th Floor | [mSv/h] |
|-----------------------|-----------------------------------|---------|
|                       |                                   |         |









|                       | 6                                                     |         |
|-----------------------|-------------------------------------------------------|---------|
| Fukushima Daiichi NPS | Unit 1 Radioactive Waste Treatment Facility 1st Floor | [mSv/h] |





| Fukushima Daiichi NPS | Units 1 and 2 Service Building 1st Floor | [mSv/h] |
|-----------------------|------------------------------------------|---------|
|-----------------------|------------------------------------------|---------|



| 1 Contraction of the second s<br>second second sec |                                          |         |
|----------------------------------------------------------------------------------------------------------------------------------------------------------------------