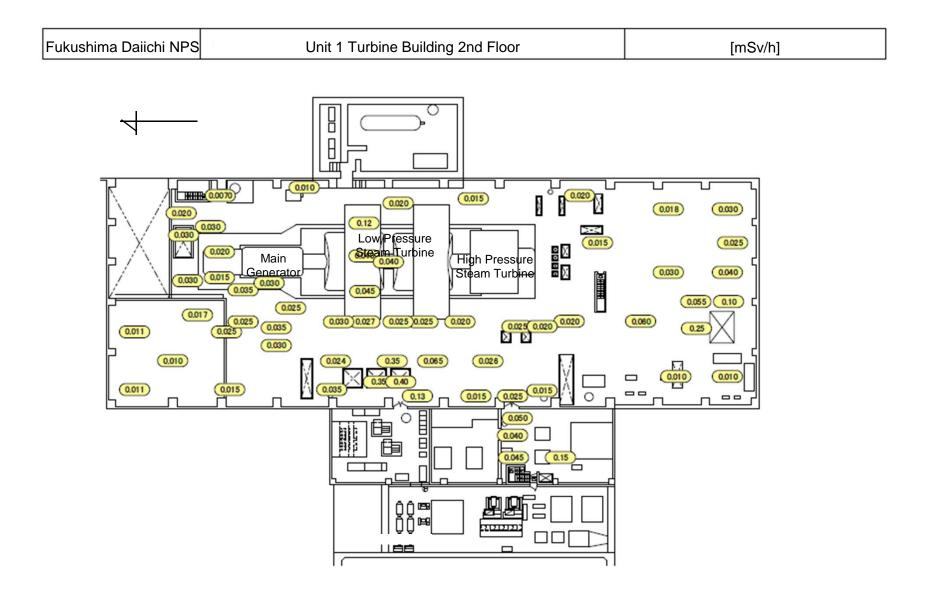

| [mSv/h] |



| Fukushima Daiichi NPS | Unit 1 Reactor Building 4th Floor | [mSv/h] |
|-----------------------|-----------------------------------|---------|



Τ

| Fukushima Daiichi NPS | Unit 1 Reactor Building 5th Floor | [mSv/h] |
|-----------------------|-----------------------------------|---------|
|                       |                                   |         |









|                       | 6                                                     |         |
|-----------------------|-------------------------------------------------------|---------|
| Fukushima Daiichi NPS | Unit 1 Radioactive Waste Treatment Facility 1st Floor | [mSv/h] |





| Fukushima Daiichi NPS | Units 1 and 2 Service Building 1st Floor | [mSv/h] |
|-----------------------|------------------------------------------|---------|
|-----------------------|------------------------------------------|---------|



| 1 Contraction of the second s<br>second second sec |                                          |         |
|------------------------------------------------------------------------------------------------------------------------------------------------------------------------