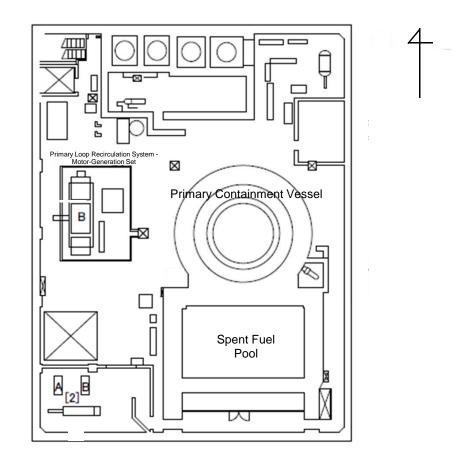

| Fukushima Daiichi NPS | Unit 1 Reactor Building 4th Floor | [mSv/h] |
|-----------------------|-----------------------------------|---------|

Τ

| Fukushima Daiichi NPS | Unit 1 Reactor Building 5th Floor | [mSv/h] |
|-----------------------|-----------------------------------|---------|
|                       |                                   |         |