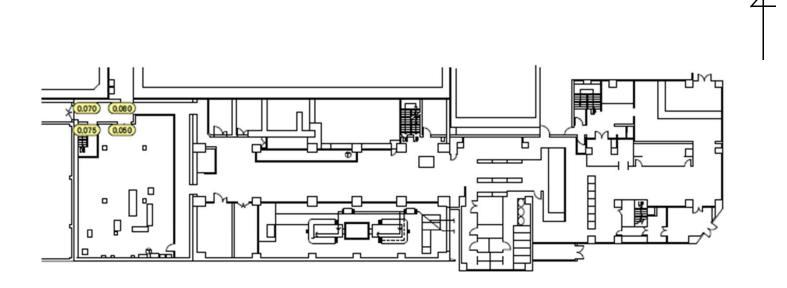

| Fukushima Daiichi NPS | Units 1 and 2 Service Building 1st Floor | [mSv/h] |
|-----------------------|------------------------------------------|---------|
|-----------------------|------------------------------------------|---------|