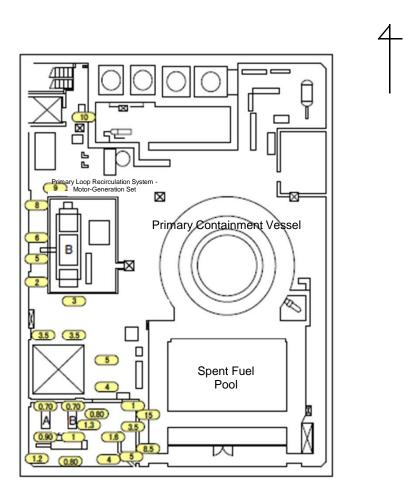

## Air Dose Rates inside the Buildings

**Sampling Period** 

Unit 1: from December 1, 2015 to December 31, 2015

| Fukushima Daiichi NPS | Unit 1 Reactor Building 3rd Floor | [mSv/h] |
|-----------------------|-----------------------------------|---------|
|-----------------------|-----------------------------------|---------|