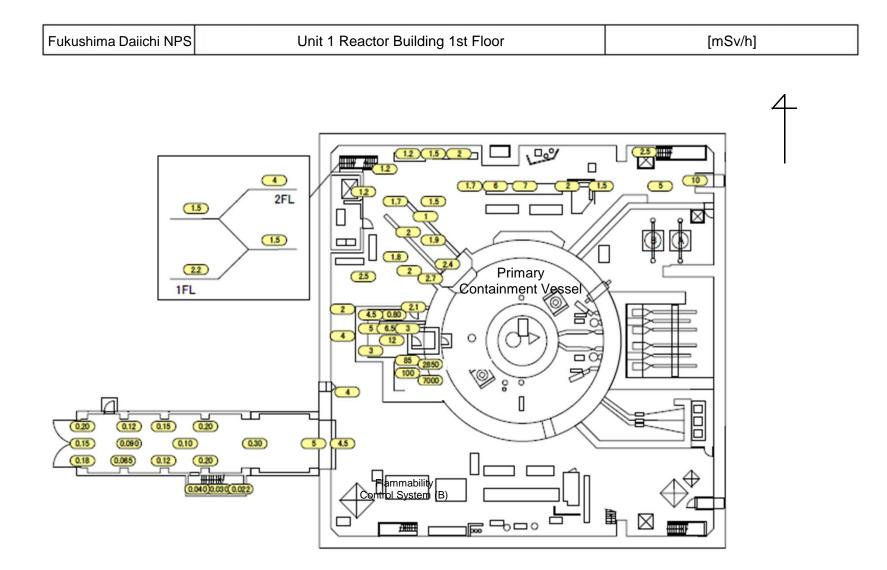

## Air Dose Rates inside the Buildings

**Sampling Period** 

Unit 1: from December 1, 2015 to December 31, 2015

| Fukushima Daiichi NPS | Unit 1 Reactor Building 3rd Floor | [mSv/h] |
|-----------------------|-----------------------------------|---------|
|-----------------------|-----------------------------------|---------|