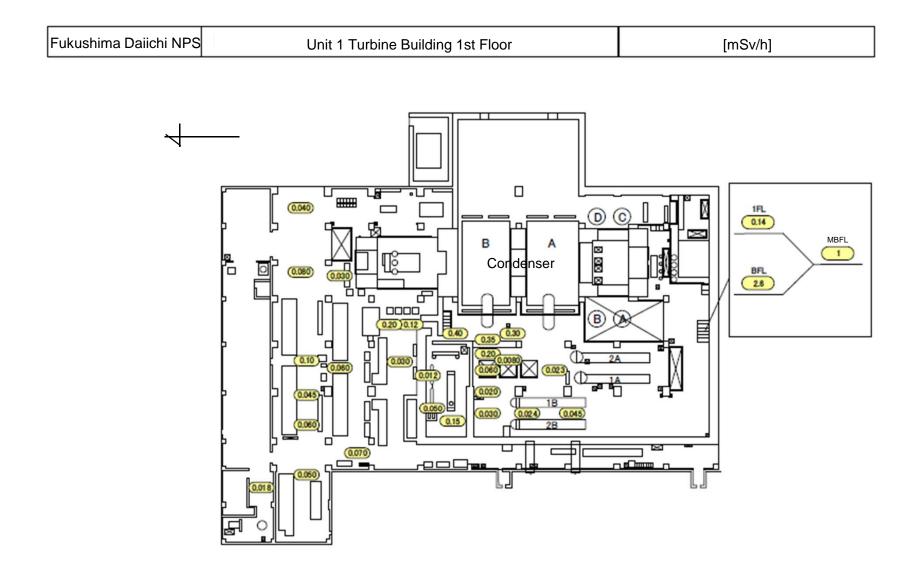

| An and a second se |                                            |         |
|------------------------------------------------------------------------------------------------------------------------------------------------------------------------------------------------------------------------------------------------------------------------------------------------------------------------------------------------------------------------------------------------------------------------------------------------------------------------------------------------------------------------------------------------------------------------------------------------------------------------------------------------------------------------------------------------------------------------------------------------------------------------------------------------------------------------------------------------------------------------------------------------------------------------------------------------------------------------------------------------------------------------------------------------------------------------------------------------------------------------------------------------------------------------------------------------------------------------------------------------------------------------------------------------------------------------------------------------------------------------------------------------------------------------------------------------------------------------------------------------------------------------------------------------------------------------------------------------------------------------------------------------------------------------------------------------------------------------------------------------------------------------------------------------------------------------------------------------------------------------------------|--------------------------------------------|---------|
| Fukushima Daiichi NPS                                                                                                                                                                                                                                                                                                                                                                                                                                                                                                                                                                                                                                                                                                                                                                                                                                                                                                                                                                                                                                                                                                                                                                                                                                                                                                                                                                                                                                                                                                                                                                                                                                                                                                                                                                                                                                                              | Unit 1 Turbine Building 1st Basement Floor | [mSv/h] |