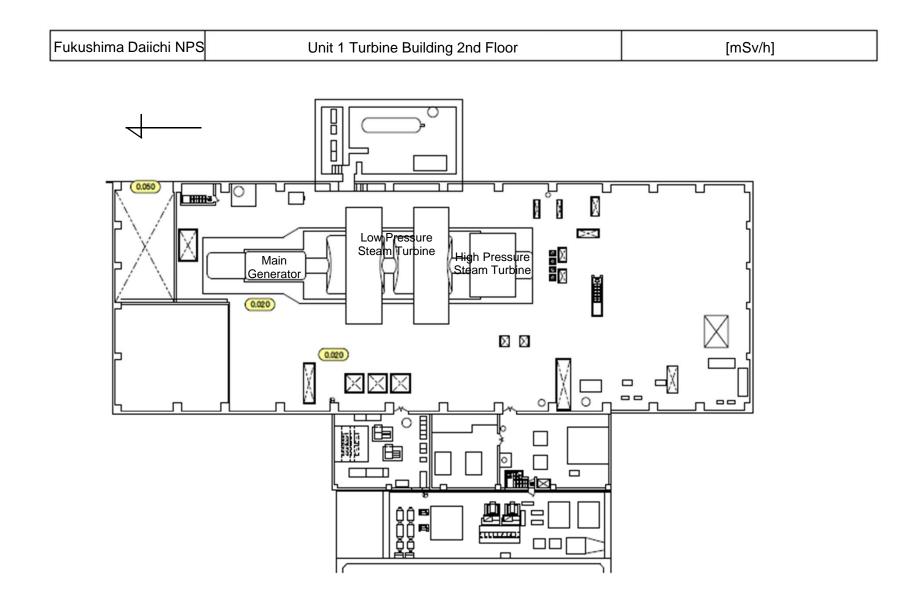

| An and a second se |                                            |         |
|------------------------------------------------------------------------------------------------------------------------------------------------------------------------------------------------------------------------------------------------------------------------------------------------------------------------------------------------------------------------------------------------------------------------------------------------------------------------------------------------------------------------------------------------------------------------------------------------------------------------------------------------------------------------------------------------------------------------------------------------------------------------------------------------------------------------------------------------------------------------------------------------------------------------------------------------------------------------------------------------------------------------------------------------------------------------------------------------------------------------------------------------------------------------------------------------------------------------------------------------------------------------------------------------------------------------------------------------------------------------------------------------------------------------------------------------------------------------------------------------------------------------------------------------------------------------------------------------------------------------------------------------------------------------------------------------------------------------------------------------------------------------------------------------------------------------------------------------------------------------------------|--------------------------------------------|---------|
| Fukushima Daiichi NPS                                                                                                                                                                                                                                                                                                                                                                                                                                                                                                                                                                                                                                                                                                                                                                                                                                                                                                                                                                                                                                                                                                                                                                                                                                                                                                                                                                                                                                                                                                                                                                                                                                                                                                                                                                                                                                                              | Unit 1 Turbine Building 1st Basement Floor | [mSv/h] |