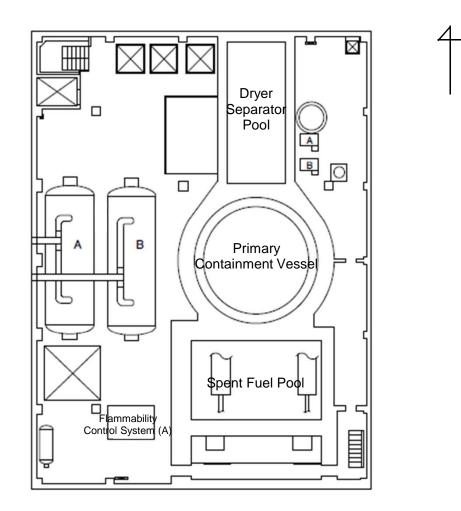

| Fukushima Daiichi NPS | Unit 1 Reactor Building 4th Floor | [mSv/h] |
|-----------------------|-----------------------------------|---------|
|-----------------------|-----------------------------------|---------|