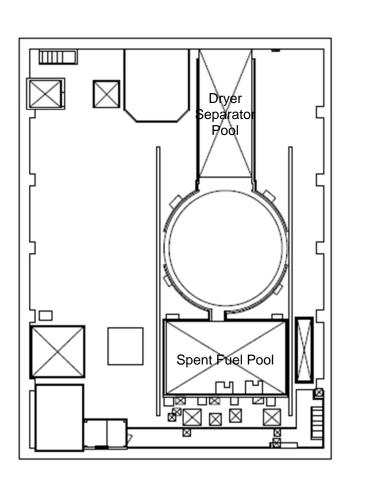

| Fukushima Daiichi NPS Unit 1 Reactor Building 5th Floor [mSv/h] |
|-----------------------------------------------------------------|
|-----------------------------------------------------------------|