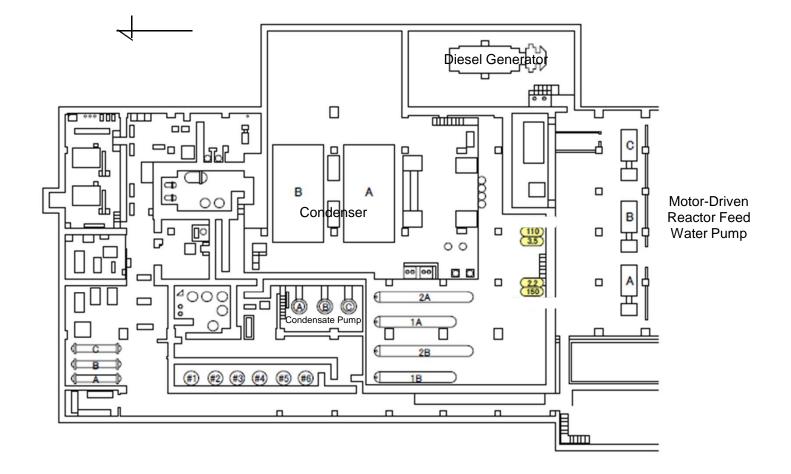

| An and a second se |                                            |         |
|------------------------------------------------------------------------------------------------------------------------------------------------------------------------------------------------------------------------------------------------------------------------------------------------------------------------------------------------------------------------------------------------------------------------------------------------------------------------------------------------------------------------------------------------------------------------------------------------------------------------------------------------------------------------------------------------------------------------------------------------------------------------------------------------------------------------------------------------------------------------------------------------------------------------------------------------------------------------------------------------------------------------------------------------------------------------------------------------------------------------------------------------------------------------------------------------------------------------------------------------------------------------------------------------------------------------------------------------------------------------------------------------------------------------------------------------------------------------------------------------------------------------------------------------------------------------------------------------------------------------------------------------------------------------------------------------------------------------------------------------------------------------------------------------------------------------------------------------------------------------------------|--------------------------------------------|---------|
| Fukushima Daiichi NPS                                                                                                                                                                                                                                                                                                                                                                                                                                                                                                                                                                                                                                                                                                                                                                                                                                                                                                                                                                                                                                                                                                                                                                                                                                                                                                                                                                                                                                                                                                                                                                                                                                                                                                                                                                                                                                                              | Unit 1 Turbine Building 1st Basement Floor | [mSv/h] |