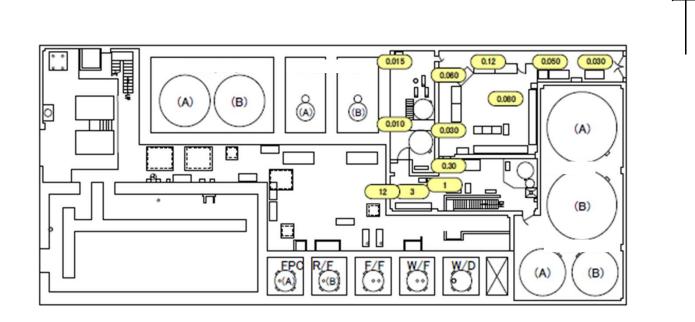

| An and a second se |                                            |         |
|------------------------------------------------------------------------------------------------------------------------------------------------------------------------------------------------------------------------------------------------------------------------------------------------------------------------------------------------------------------------------------------------------------------------------------------------------------------------------------------------------------------------------------------------------------------------------------------------------------------------------------------------------------------------------------------------------------------------------------------------------------------------------------------------------------------------------------------------------------------------------------------------------------------------------------------------------------------------------------------------------------------------------------------------------------------------------------------------------------------------------------------------------------------------------------------------------------------------------------------------------------------------------------------------------------------------------------------------------------------------------------------------------------------------------------------------------------------------------------------------------------------------------------------------------------------------------------------------------------------------------------------------------------------------------------------------------------------------------------------------------------------------------------------------------------------------------------------------------------------------------------|--------------------------------------------|---------|
| Fukushima Daiichi NPS                                                                                                                                                                                                                                                                                                                                                                                                                                                                                                                                                                                                                                                                                                                                                                                                                                                                                                                                                                                                                                                                                                                                                                                                                                                                                                                                                                                                                                                                                                                                                                                                                                                                                                                                                                                                                                                              | Unit 1 Turbine Building 1st Basement Floor | [mSv/h] |