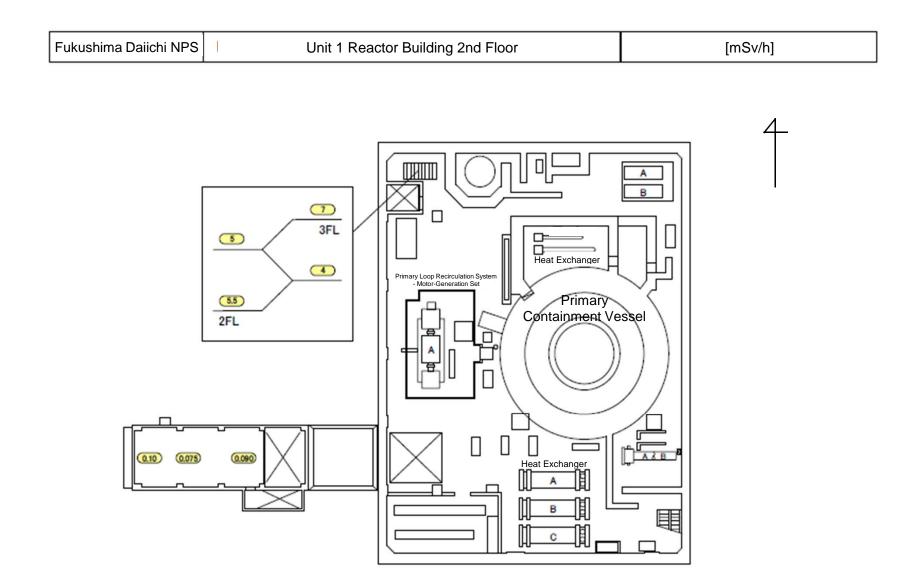

## Air Dose Rates inside the Buildings

**Sampling Period** 

Unit 1: from December 1, 2015 to December 31, 2015

| Fukushima Daiichi NPS | Unit 1 Reactor Building 3rd Floor | [mSv/h] |
|-----------------------|-----------------------------------|---------|
|-----------------------|-----------------------------------|---------|