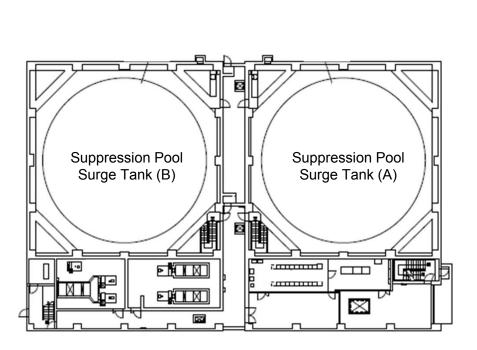

| Fukushim | na Daiichi NPS |
|----------|----------------|
| Fukushim | na Daiichi NPS |

Suprression Pool Water Surge Tank Building 1st Floor

[mSv/h]

| Fukushima Daiichi NPS | Spent Fuel Pool Building 1st Floor | [mSv/h] |
|-----------------------|------------------------------------|---------|
|-----------------------|------------------------------------|---------|