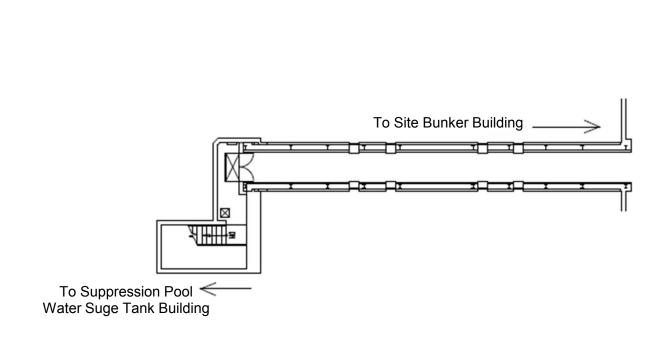

| Fukushima Daiichi NPS | Site Bunker Building 1st Floor | [mSv/h] |
|-----------------------|--------------------------------|---------|
|-----------------------|--------------------------------|---------|

| Fukushim | na Daiichi NPS |
|----------|----------------|
| Fukushim | na Daiichi NPS |

Suprression Pool Water Surge Tank Building 1st Floor

[mSv/h]

| Fukushima Daiichi NPS | Spent Fuel Pool Building 1st Floor | [mSv/h] |
|-----------------------|------------------------------------|---------|
|-----------------------|------------------------------------|---------|