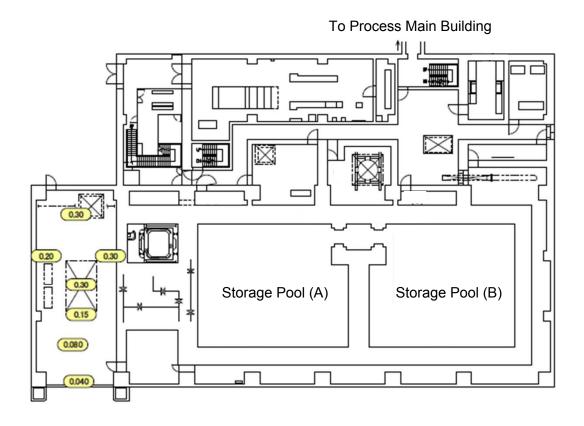

| Fukushim | na Daiichi NPS |
|----------|----------------|
| Fukushim | na Daiichi NPS |

Suprression Pool Water Surge Tank Building 1st Floor

[mSv/h]

| Fukushima Daiichi NPS | Spent Fuel Pool Building 1st Floor | [mSv/h] |
|-----------------------|------------------------------------|---------|
|-----------------------|------------------------------------|---------|