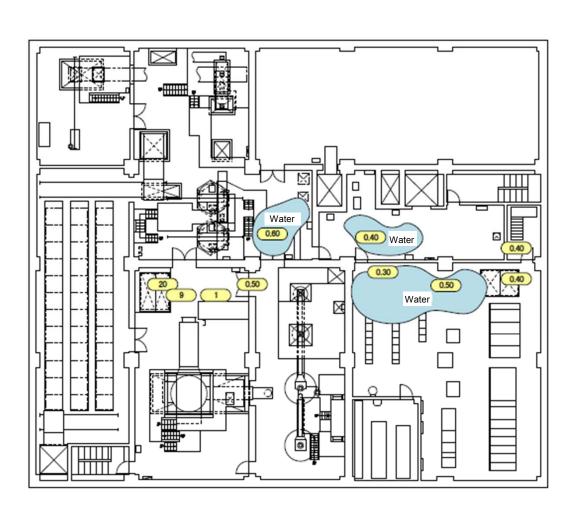

|                       |                                 | 2007 - Marketo Coldania (2007 - 2008) Salah |
|-----------------------|---------------------------------|---------------------------------------------|
| Fukushima Daiichi NPS | Process Main Building 2nd Floor | [mSv/h]                                     |