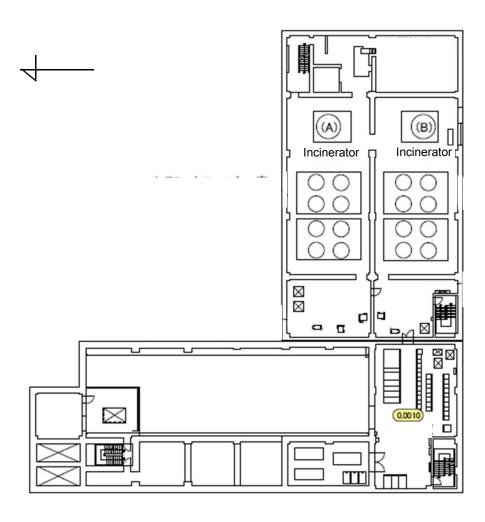

| Fukushima Daiichi NPS | High Temperature Incineration Building 1st Floor | [mSv/h] |
|-----------------------|--------------------------------------------------|---------|
|-----------------------|--------------------------------------------------|---------|