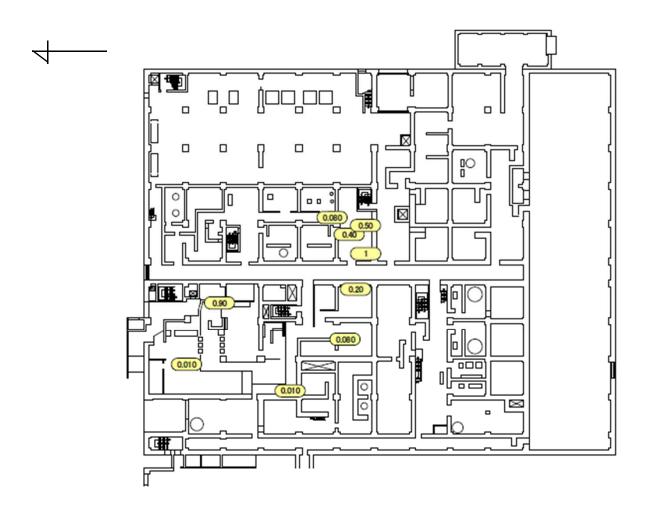

| Fukushim | na Daiichi NPS |
|----------|----------------|
| Fukushim | na Daiichi NPS |

Suprression Pool Water Surge Tank Building 1st Floor

[mSv/h]

| Fukushima Daiichi NPS | Spent Fuel Pool Building 1st Floor | [mSv/h] |
|-----------------------|------------------------------------|---------|
|-----------------------|------------------------------------|---------|

| Fukushima Daiichi NPS Spent Fuel Pool Building 2nd Floor [mSv/h] |
|------------------------------------------------------------------|
|------------------------------------------------------------------|