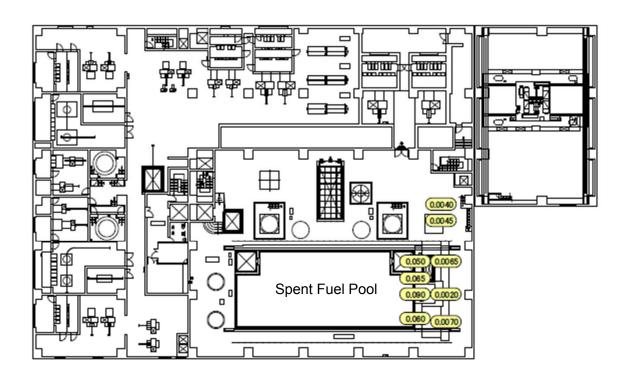

| Fukushima Daiichi NPS Spent Fuel Pool Building 2nd Floor [mSv/h] |
|------------------------------------------------------------------|
|------------------------------------------------------------------|