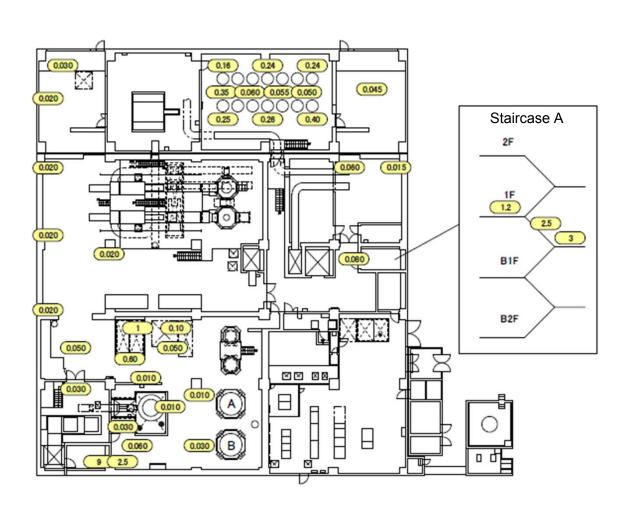

|                       |                                 | 2007 - Marketo Coldania (2007 - 2008) Salah |
|-----------------------|---------------------------------|---------------------------------------------|
| Fukushima Daiichi NPS | Process Main Building 2nd Floor | [mSv/h]                                     |