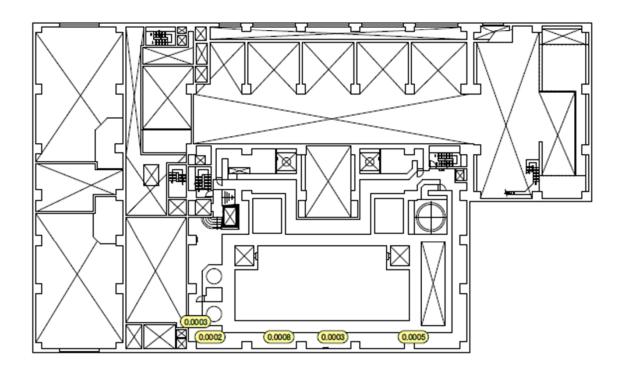

| Fukushim | na Daiichi NPS |
|----------|----------------|
| Fukushim | na Daiichi NPS |

Suprression Pool Water Surge Tank Building 1st Floor

[mSv/h]

| Fukushima Daiichi NPS | Spent Fuel Pool Building 1st Floor | [mSv/h] |
|-----------------------|------------------------------------|---------|
|-----------------------|------------------------------------|---------|