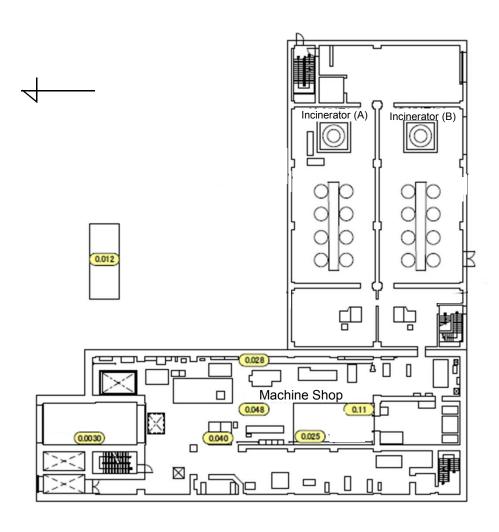

|                       | H. J. and I. L. L. and I. L. |         |
|-----------------------|------------------------------------------------------------------|---------|
| Fukushima Daiichi NPS | Incinerator and Machine Shop Building 2nd Floor                  | [mSv/h] |