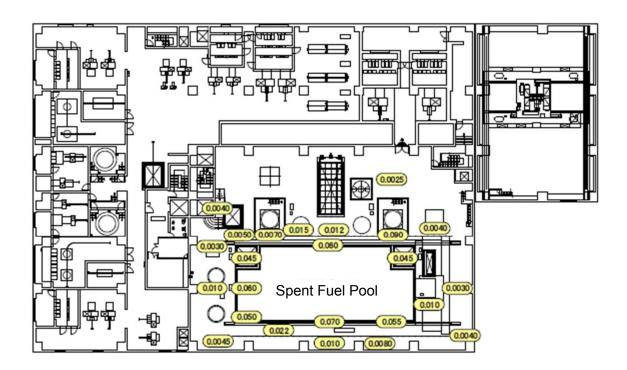

## Centralized Radioactive Waste Treatment Facilities

## Sampling Period

| Process Main Building (PM)                       | : from March 1, 2016 to March 31, 2016 |
|--------------------------------------------------|----------------------------------------|
| Incinerator and Machine Shop Building (MSW)      | : from March 1, 2016 to March 31, 2016 |
| ·High Temperature Incineration Building (HTI)    | : from March 1, 2016 to March 31, 2016 |
| Site Bunker Building (SB)                        | : from March 1, 2016 to March 31, 2016 |
| ·Supression Pool Water Surge Tank Building (SPT) | : from March 1, 2016 to March 31, 2016 |
| -Spent Fuel Pool Building                        | : from March 1, 2016 to March 31, 2016 |