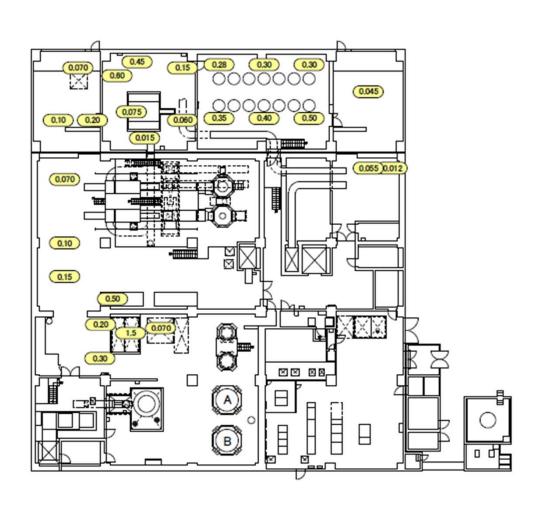

| Fukushima Daiichi NPS | High Temperature Incineration Building 1st Floor | [mSv/h] |
|-----------------------|--------------------------------------------------|---------|
|                       |                                                  |         |