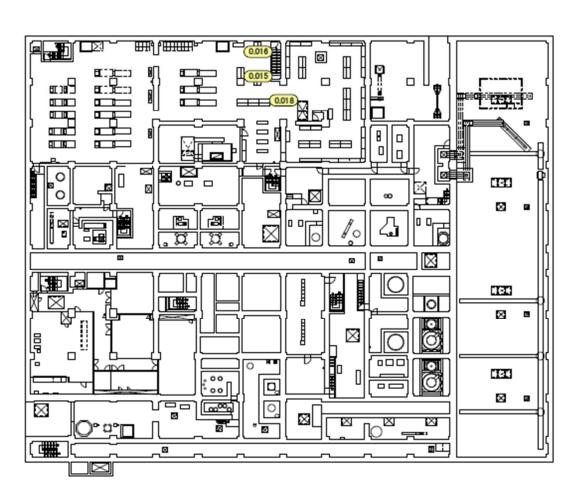

| Fukushima Dajichi NPS | Site Bunker Building 1st Floor | [mSv/h]    |
|-----------------------|--------------------------------|------------|
| Fukushima Dalichi NPS | One Burner Building 13(1100)   | [11124/11] |