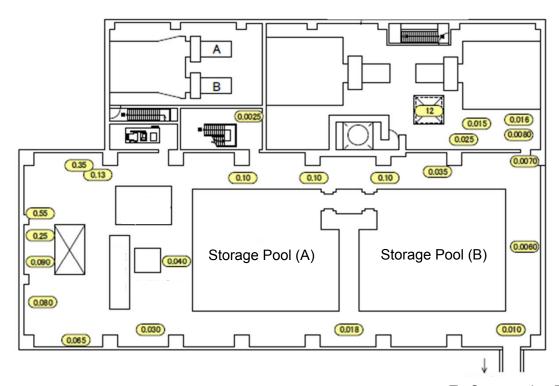

## Centralized Radioactive Waste Treatment Facilities

| Fukushima Dajichi NPS | Site Bunker Building 1st Floor | [mSv/h]    |
|-----------------------|--------------------------------|------------|
| Fukushima Dalichi NPS | One Burner Building 13(1100)   | [11124/11] |