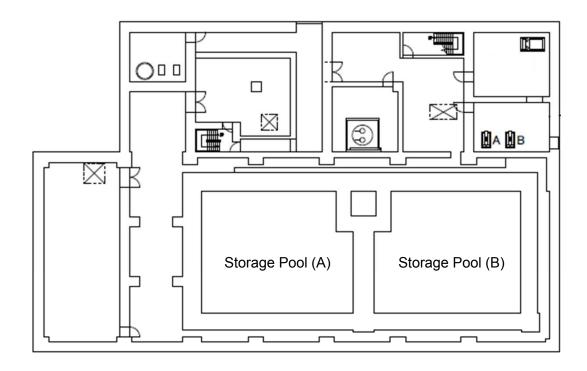

|







| Fukushima Dajichi NPS | Site Bunker Building 1st Floor | [mSv/h]    |
|-----------------------|--------------------------------|------------|
| Fukushima Dalichi NPS | One Burner Building 13(1100)   | [11124/11] |





To Suppression Pool Surge Tank Building