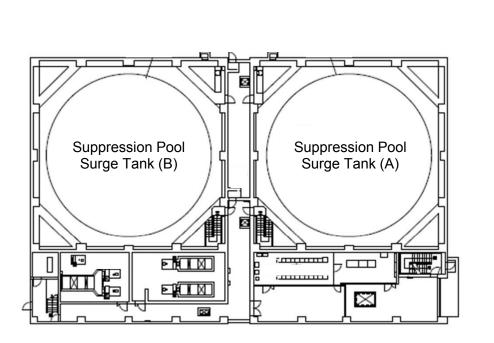

## Sampling Period

| Process Main Building (PM)                       | : from March 1, 2016 to March 31, 2016 |
|--------------------------------------------------|----------------------------------------|
| Incinerator and Machine Shop Building (MSW)      | : from March 1, 2016 to March 31, 2016 |
| ·High Temperature Incineration Building (HTI)    | : from March 1, 2016 to March 31, 2016 |
| Site Bunker Building (SB)                        | : from March 1, 2016 to March 31, 2016 |
| ·Supression Pool Water Surge Tank Building (SPT) | : from March 1, 2016 to March 31, 2016 |
| -Spent Fuel Pool Building                        | : from March 1, 2016 to March 31, 2016 |