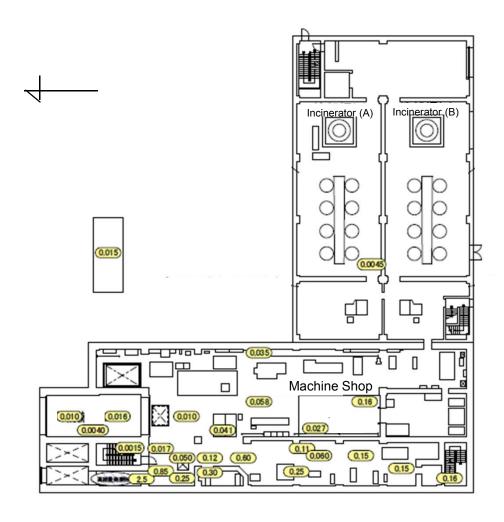

| Fukushima Daiichi NPS | High Temperature Incineration Building 1st Floor | [mSv/h] |
|-----------------------|--------------------------------------------------|---------|
|                       |                                                  |         |