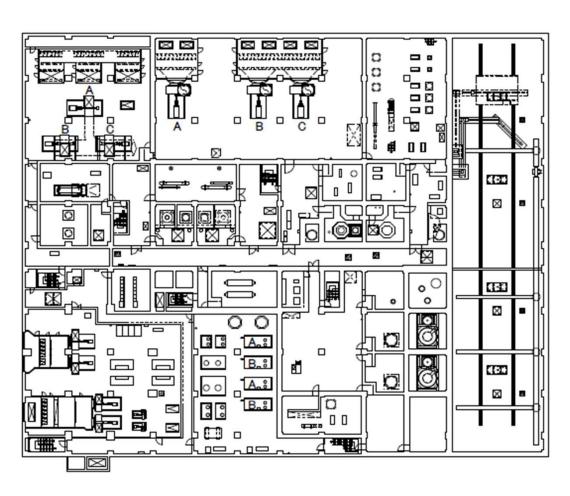

## Air Dose Rates inside the Buildings

## Centralized Radioactive Waste Treatment Facilities

## Sampling Period

| Process Main Building (PM)                       | : from March 1, 2016 to March 31, 2016 |
|--------------------------------------------------|----------------------------------------|
| Incinerator and Machine Shop Building (MSW)      | : from March 1, 2016 to March 31, 2016 |
| ·High Temperature Incineration Building (HTI)    | : from March 1, 2016 to March 31, 2016 |
| Site Bunker Building (SB)                        | : from March 1, 2016 to March 31, 2016 |
| ·Supression Pool Water Surge Tank Building (SPT) | : from March 1, 2016 to March 31, 2016 |
| -Spent Fuel Pool Building                        | : from March 1, 2016 to March 31, 2016 |

| Fukushima Daiichi NPS | High Temperature Incineration Building 1st Floor | [mSv/h] |
|-----------------------|--------------------------------------------------|---------|
|                       |                                                  |         |