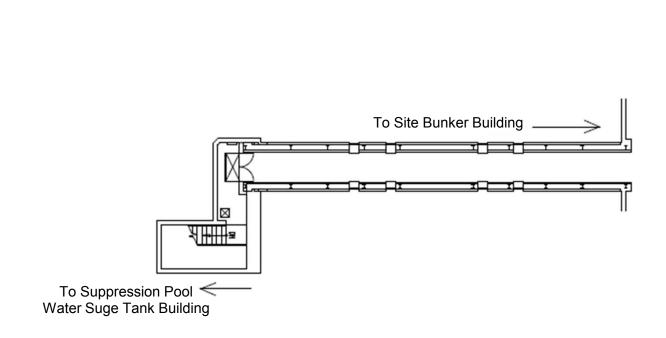

|







| Fukushima Dajichi NPS | Site Bunker Building 1st Floor | [mSv/h]    |
|-----------------------|--------------------------------|------------|
| Fukushima Dalichi NPS | One Burner Building 13(1100)   | [11124/11] |





To Suppression Pool Surge Tank Building