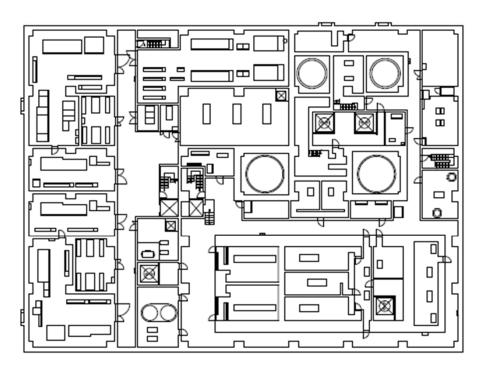

## Centralized Radioactive Waste Treatment Facilities

## Sampling Period

| Process Main Building (PM)                       | : from March 1, 2016 to March 31, 2016 |
|--------------------------------------------------|----------------------------------------|
| Incinerator and Machine Shop Building (MSW)      | : from March 1, 2016 to March 31, 2016 |
| ·High Temperature Incineration Building (HTI)    | : from March 1, 2016 to March 31, 2016 |
| Site Bunker Building (SB)                        | : from March 1, 2016 to March 31, 2016 |
| ·Supression Pool Water Surge Tank Building (SPT) | : from March 1, 2016 to March 31, 2016 |
| -Spent Fuel Pool Building                        | : from March 1, 2016 to March 31, 2016 |