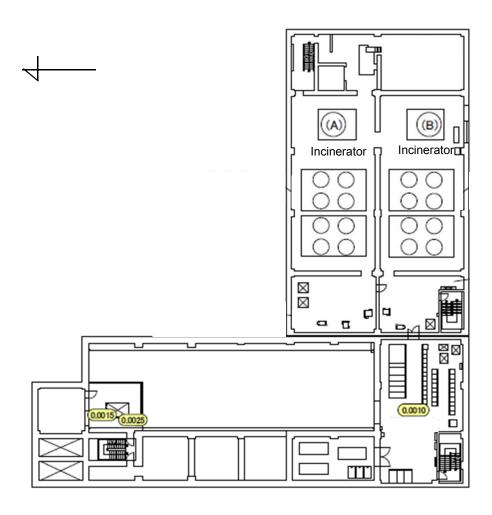

| Fukushima Dajichi NPS | Site Bunker Building 1st Floor | [mSv/h]    |
|-----------------------|--------------------------------|------------|
| Fukushima Dalichi NPS | One Burner Building 13(1100)   | [11124/11] |