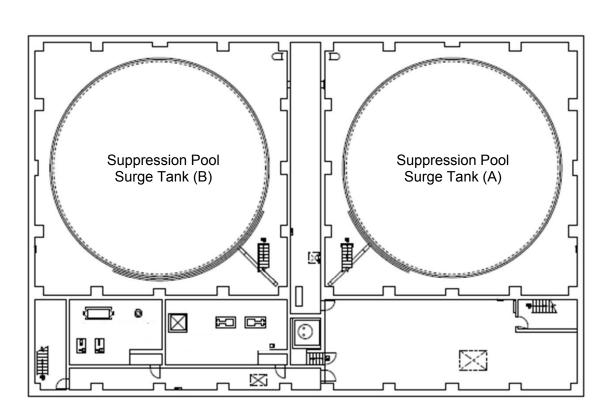

## Centralized Radioactive Waste Treatment Facilities

To Suppression Pool Surge Tank Building