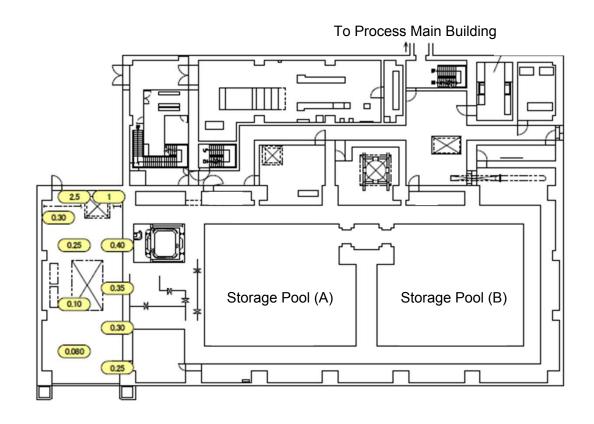

## Centralized Radioactive Waste Treatment Facilities

| Fukushima Daiichi NPS | High Temperature Incineration Building 1st Floor | [mSv/h] |
|-----------------------|--------------------------------------------------|---------|
|                       |                                                  |         |