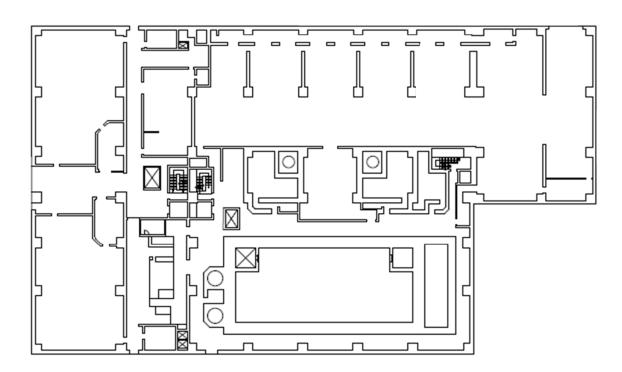

| Fukushima Daiichi NPS | High Temperature Incineration Building 1st Floor | [mSv/h] |
|-----------------------|--------------------------------------------------|---------|
|                       |                                                  |         |