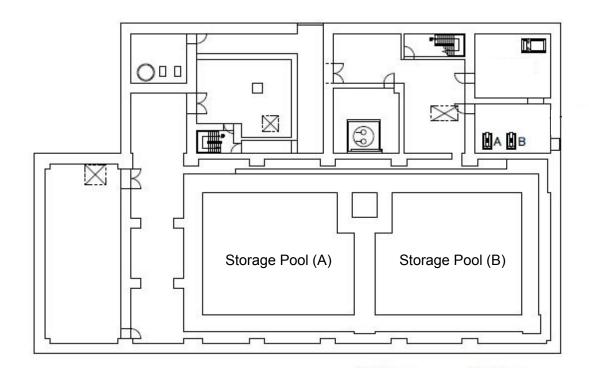

uary 29, 2016





| Fukushima Daiichi NPS | Process Main Building 2nd Floor | [mSv/h] |
|-----------------------|---------------------------------|---------|
|                       |                                 |         |





















| Fukushima Daiichi NPS       | High Temperature Incineration Building 1st Floor | [mSv/h] |
|-----------------------------|--------------------------------------------------|---------|
| Tartaeriiria Bailerii Iti e |                                                  |         |





| Fukushima Daiichi NPS | High Temperature Incineration Building 2nd Floor | [mSv/h] |
|-----------------------|--------------------------------------------------|---------|
|-----------------------|--------------------------------------------------|---------|







|                       | The second secon |         |
|-----------------------|----------------------------------------------------------------------------------------------------------------------------------------------------------------------------------------------------------------------------------------------------------------------------------------------------------------------------------------------------------------------------------------------------------------------------------------------------------------------------------------------------------------------------------------------------------------------------------------------------------------------------------------------------------------------------------------------------------------------------------------------