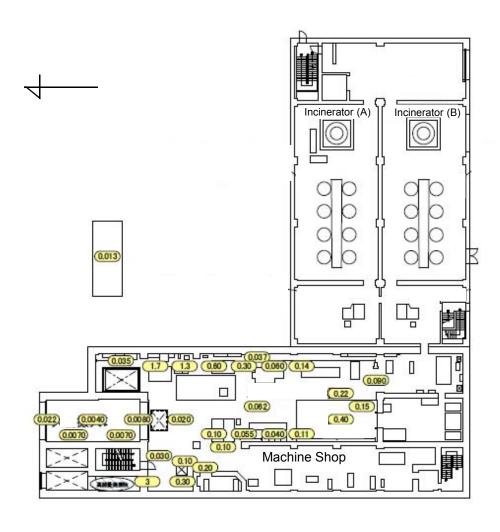

## Sampling Period

• Process Main Building (PM) : from February 1, 2016 to February 29, 2016

Incinerator and Machine Shop Building (MSW) : from February 1, 2016 to February 29, 2016

•High Temperature Incineration Building (HTI) : from February 1, 2016 to Feruary 29, 2016