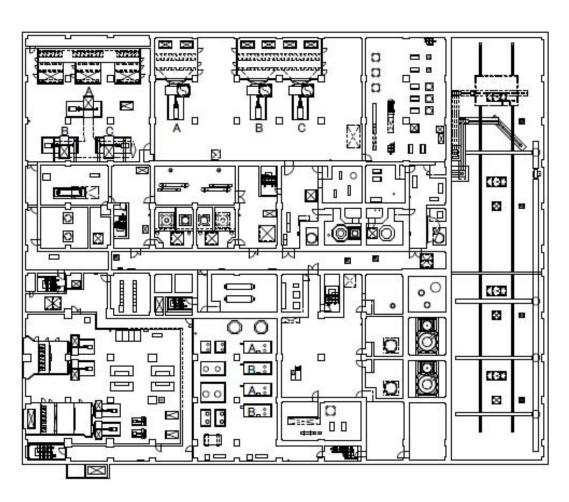

| Fukushima Daiichi NPS       | High Temperature Incineration Building 1st Floor | [mSv/h] |
|-----------------------------|--------------------------------------------------|---------|
| Tartaeriiria Bailerii Iti e |                                                  |         |

| Fukushima Daiichi NPS | High Temperature Incineration Building 2nd Floor | [mSv/h] |
|-----------------------|--------------------------------------------------|---------|
|-----------------------|--------------------------------------------------|---------|