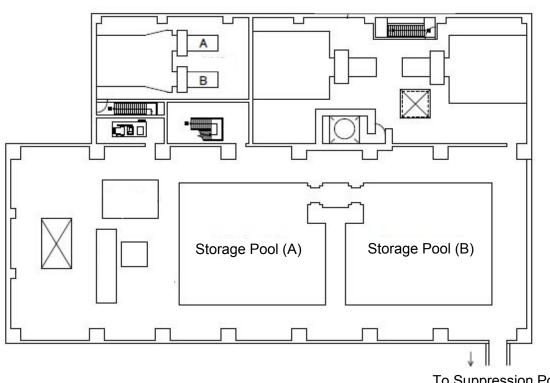

## Centralized Radioactive Waste Treatment Facilities

To Suppression Pool Surge Tank Building

4

| (                     |                                    |         |
|-----------------------|------------------------------------|---------|
| Fukushima Daiichi NPS | Spent Fuel Pool Building 3rd Floor | [mSv/h] |