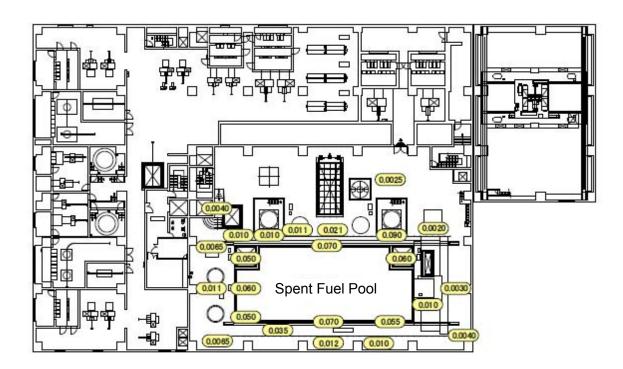

To Suppression Pool Surge Tank Building

4

| (                     |                                    |         |
|-----------------------|------------------------------------|---------|
| Fukushima Daiichi NPS | Spent Fuel Pool Building 3rd Floor | [mSv/h] |