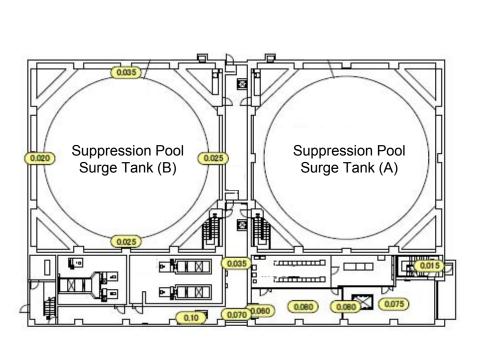

-Site Bunker Building (SB) : from February 1, 2016 to February 29, 2016

•Supression Pool Water Surge Tank Building (SPT) : from February 1, 2016 to February 29, 2016

•Spent Fuel Pool Building : from February 1, 2016 to February 29, 2016