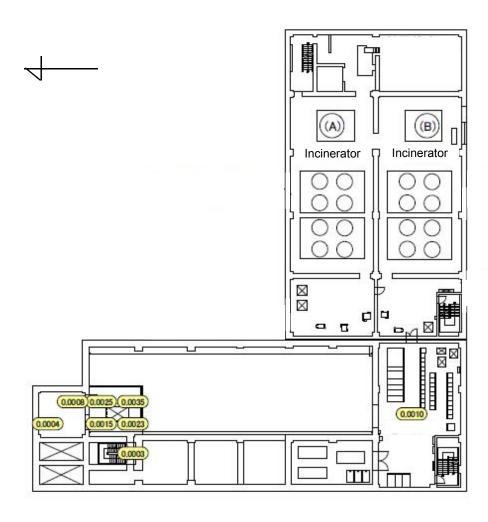

## Sampling Period

• Process Main Building (PM) : from February 1, 2016 to February 29, 2016

Incinerator and Machine Shop Building (MSW) : from February 1, 2016 to February 29, 2016

•High Temperature Incineration Building (HTI) : from February 1, 2016 to Feruary 29, 2016