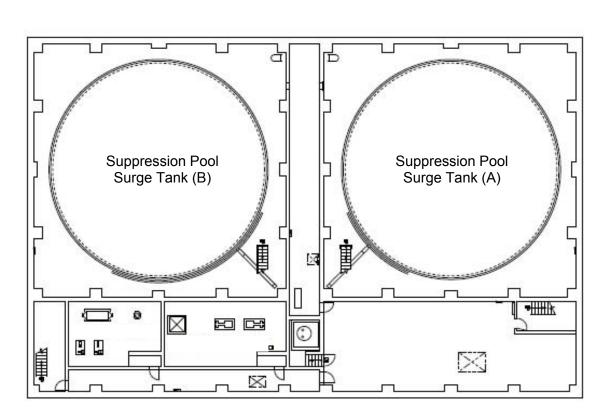

## Centralized Radioactive Waste Treatment Facilities

To Suppression Pool Surge Tank Building

4

| (                     |                                    |         |
|-----------------------|------------------------------------|---------|
| Fukushima Daiichi NPS | Spent Fuel Pool Building 3rd Floor | [mSv/h] |