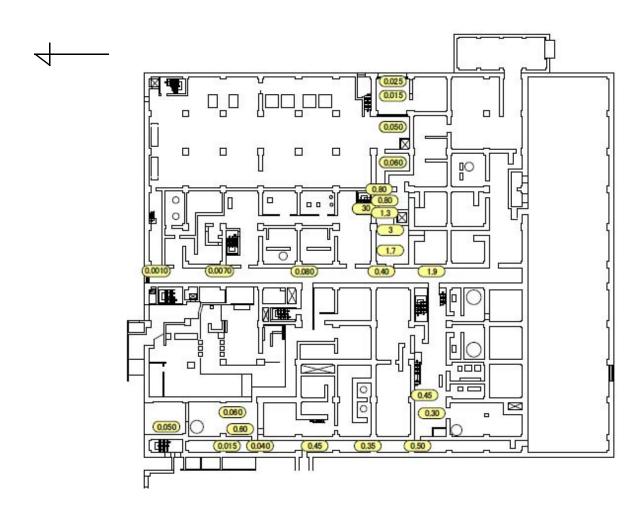

| Fukushima Daiichi NPS | Process Main Building 2nd Floor | [mSv/h] |
|-----------------------|---------------------------------|---------|
|                       |                                 |         |

| Fukushima Daiichi NPS       | High Temperature Incineration Building 1st Floor | [mSv/h] |
|-----------------------------|--------------------------------------------------|---------|
| Tartaeriiria Bailerii Iti e |                                                  |         |

| Fukushima Daiichi NPS | High Temperature Incineration Building 2nd Floor | [mSv/h] |
|-----------------------|--------------------------------------------------|---------|
|-----------------------|--------------------------------------------------|---------|

|                       | The second secon |         |
|-----------------------|--------------------------------------------------------------------------------------------------------------------------------------------------------------------------------------------------------------------------------------------------------------------------------------------------------------------------------------------------------------------------------------------------------------------------------------------------------------------------------------------------------------------------------------------------------------------------------------------------------------------------------------------------------------------------------------------------------------------------------------------------------------------------------------------------------------------------------------------------------------------------------------------------------------------------------------------------------------------------------------------------------------------------------------------------------------------------------------------------------------------------------------------------------------------------------------------------------------------------------------------------------------------------------------------------------------------------------------------------------------------------------------------------------------------------------------------------------------------------------------------------------------------------------------------------------------------------------------------------------------------------------------------------------------------------------------------------------------------------------------------------------------------------------------------------------------------------------------------------------------------------------------------------------------------------------------------------------------------------------------------------------------------------------------------------------------------------------------------------------------------------------|---------|
| Fukushima Daiichi NPS | Site Bunker Building 1st Floor                                                                                                                                                                                                                                                                                                                                                                                                                                                                                                                                                                                                                                                                                                                                                                                                                                                                                                                                                                                                                                                                                                                                                                                                                                                                                                                                                                                                                                                                                                                                                                                                                                                                                                                                                                                                                                                                                                                                                                                                                                                                                                 | [mSv/h] |

| Fukushima Daiichi NPS           | Site Bunker Building 2nd Floor                                                                                                                                                                                                                                                                                                                                                                                                                                                                                                                                                                                                                                                                                                                                                                                                                                                                                                                                                                                                                                                                                                                                                                                                                                                                                                                                                                                                                                                                                                                                                                                                                                                                                                                                                                                                                                                                                                                                                                                                                                                                                                 | [mSv/h]                           |
|---------------------------------|--------------------------------------------------------------------------------------------------------------------------------------------------------------------------------------------------------------------------------------------------------------------------------------------------------------------------------------------------------------------------------------------------------------------------------------------------------------------------------------------------------------------------------------------------------------------------------------------------------------------------------------------------------------------------------------------------------------------------------------------------------------------------------------------------------------------------------------------------------------------------------------------------------------------------------------------------------------------------------------------------------------------------------------------------------------------------------------------------------------------------------------------------------------------------------------------------------------------------------------------------------------------------------------------------------------------------------------------------------------------------------------------------------------------------------------------------------------------------------------------------------------------------------------------------------------------------------------------------------------------------------------------------------------------------------------------------------------------------------------------------------------------------------------------------------------------------------------------------------------------------------------------------------------------------------------------------------------------------------------------------------------------------------------------------------------------------------------------------------------------------------|-----------------------------------|
| Maringon comments considerately | Service of the control of the contro | 785 - minatagrama (60006-00) - 50 |

To Suppression Pool Surge Tank Building

4

| (                     |                                    |         |
|-----------------------|------------------------------------|---------|
| Fukushima Daiichi NPS | Spent Fuel Pool Building 3rd Floor | [mSv/h] |