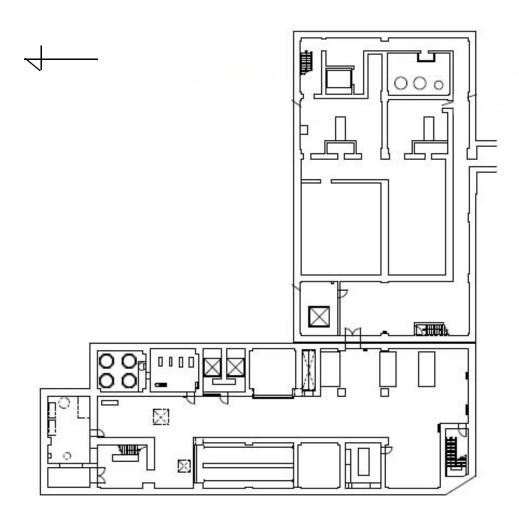

To Suppression Pool Surge Tank Building

4

| (                     |                                    |         |
|-----------------------|------------------------------------|---------|
| Fukushima Daiichi NPS | Spent Fuel Pool Building 3rd Floor | [mSv/h] |