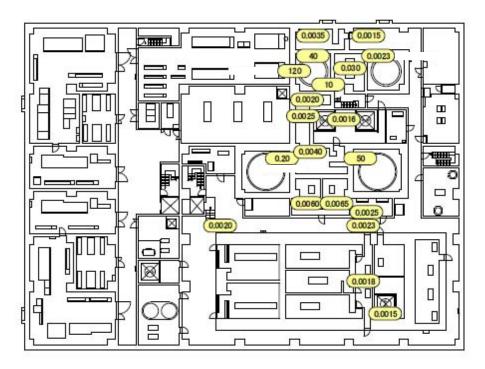

| Fukushima Daiichi NPS | Process Main Building 2nd Floor | [mSv/h] |
|-----------------------|---------------------------------|---------|
|                       |                                 |         |