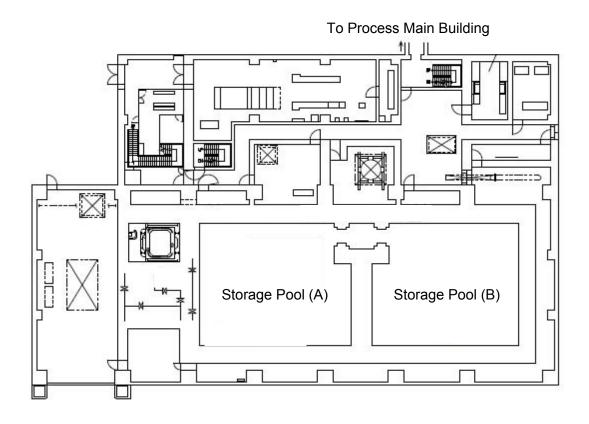

| [mSv/h] |



| Fukushima Daiichi NPS           | Site Bunker Building 2nd Floor