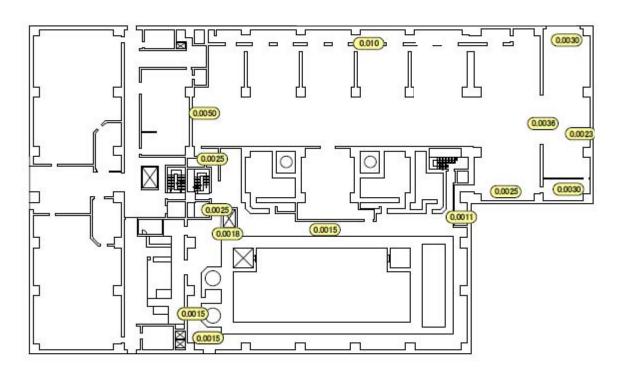

| Fukushima Daiichi NPS       | High Temperature Incineration Building 1st Floor | [mSv/h] |
|-----------------------------|--------------------------------------------------|---------|
| Tartaeriiria Bailerii Iti e |                                                  |         |

| Fukushima Daiichi NPS | High Temperature Incineration Building 2nd Floor | [mSv/h] |
|-----------------------|--------------------------------------------------|---------|
|-----------------------|--------------------------------------------------|---------|