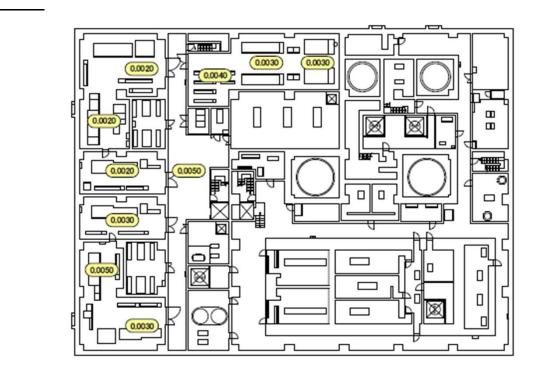

## Air Dose Rates inside the Buildings

Centralized Radioactive Waste Treatment Facilities

Sampling Period

- · Process Main Building (PM)
- Incinerator and Machine Shop Building (MSW)
- ·High Temperature Incineration Building (HTI)
- · Site Bunker Building (SB)
- · Supression Pool Water Surge Tank Building (SPT)
- · Spent Fuel Pool Building

- : from January 1, 2016 to January 31, 2016
- : from January 1, 2016 to January 31, 2016
- : from January 1, 2016 to January 31, 2016
- : from January 1, 2016 to January 31, 2016
- : from January 1, 2016 to January 31, 2016
- : from January 1, 2016 to January 31, 2016