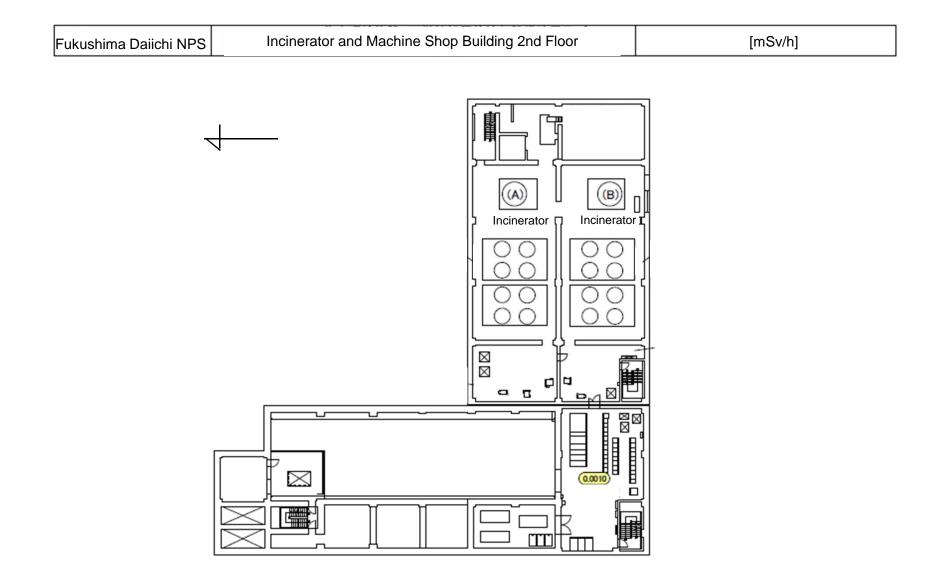

## Air Dose Rates inside the Buildings

Centralized Radioactive Waste Treatment Facilities

Sampling Period

- · Process Main Building (PM)
- Incinerator and Machine Shop Building (MSW)
- ·High Temperature Incineration Building (HTI)
- · Site Bunker Building (SB)
- · Supression Pool Water Surge Tank Building (SPT)
- · Spent Fuel Pool Building

- : from January 1, 2016 to January 31, 2016
- : from January 1, 2016 to January 31, 2016
- : from January 1, 2016 to January 31, 2016
- : from January 1, 2016 to January 31, 2016
- : from January 1, 2016 to January 31, 2016
- : from January 1, 2016 to January 31, 2016