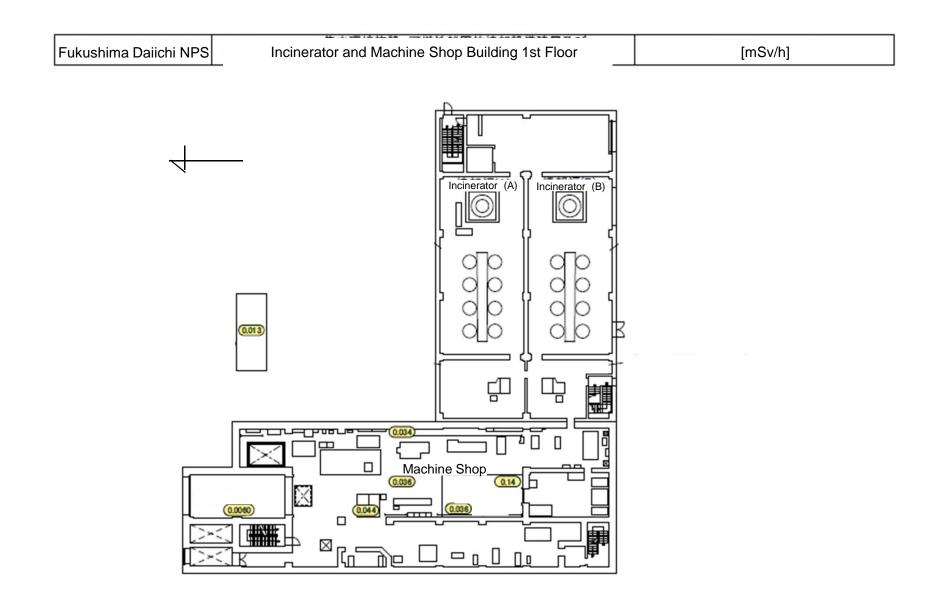

## Air Dose Rates inside the Buildings

Centralized Radioactive Waste Treatment Facilities

Sampling Period

- · Process Main Building (PM)
- Incinerator and Machine Shop Building (MSW)
- ·High Temperature Incineration Building (HTI)
- · Site Bunker Building (SB)
- · Supression Pool Water Surge Tank Building (SPT)
- · Spent Fuel Pool Building

- : from January 1, 2016 to January 31, 2016
- : from January 1, 2016 to January 31, 2016
- : from January 1, 2016 to January 31, 2016
- : from January 1, 2016 to January 31, 2016
- : from January 1, 2016 to January 31, 2016
- : from January 1, 2016 to January 31, 2016