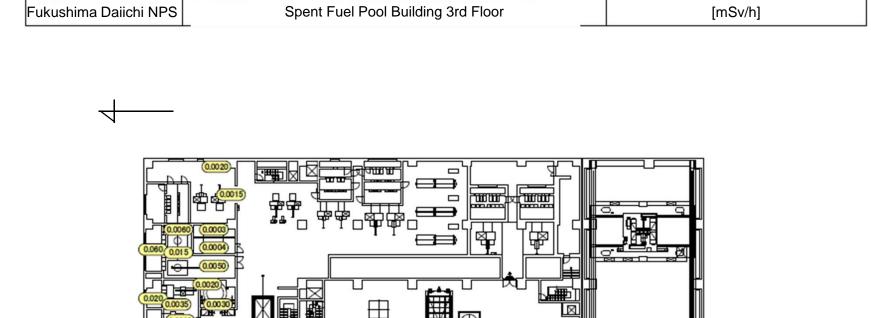

## Air Dose Rates inside the Buildings

Centralized Radioactive Waste Treatment Facilities

Sampling Period

- · Process Main Building (PM)
- Incinerator and Machine Shop Building (MSW)
- ·High Temperature Incineration Building (HTI)
- · Site Bunker Building (SB)
- · Supression Pool Water Surge Tank Building (SPT)
- · Spent Fuel Pool Building

- : from January 1, 2016 to January 31, 2016
- : from January 1, 2016 to January 31, 2016
- : from January 1, 2016 to January 31, 2016
- : from January 1, 2016 to January 31, 2016
- : from January 1, 2016 to January 31, 2016
- : from January 1, 2016 to January 31, 2016