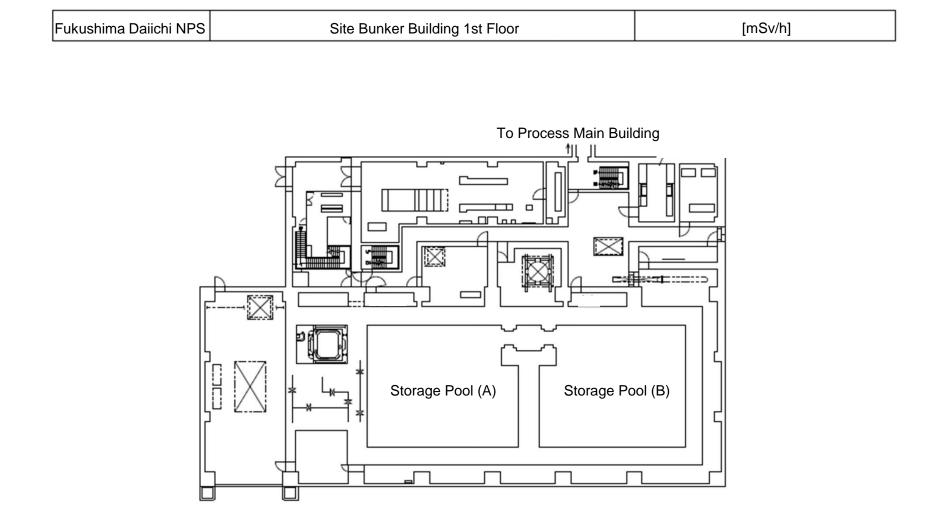

| Fukushima Daiichi NPS | Site Bunker Building 2nd Floor | [mSv/h] |
|-----------------------|--------------------------------|---------|
|                       |                                |         |