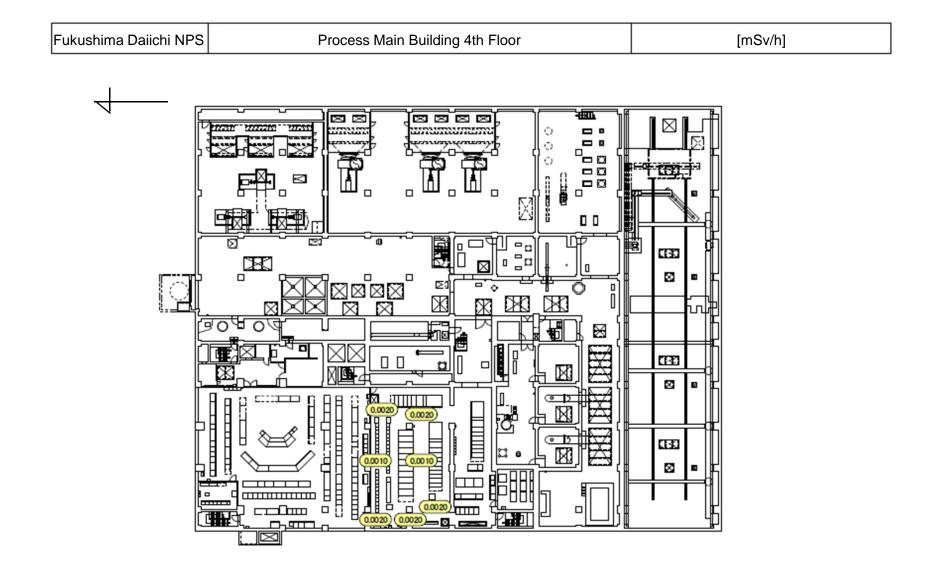

## Air Dose Rates inside the Buildings

Centralized Radioactive Waste Treatment Facilities

Sampling Period

- · Process Main Building (PM)
- Incinerator and Machine Shop Building (MSW)
- ·High Temperature Incineration Building (HTI)
- · Site Bunker Building (SB)
- · Supression Pool Water Surge Tank Building (SPT)
- · Spent Fuel Pool Building