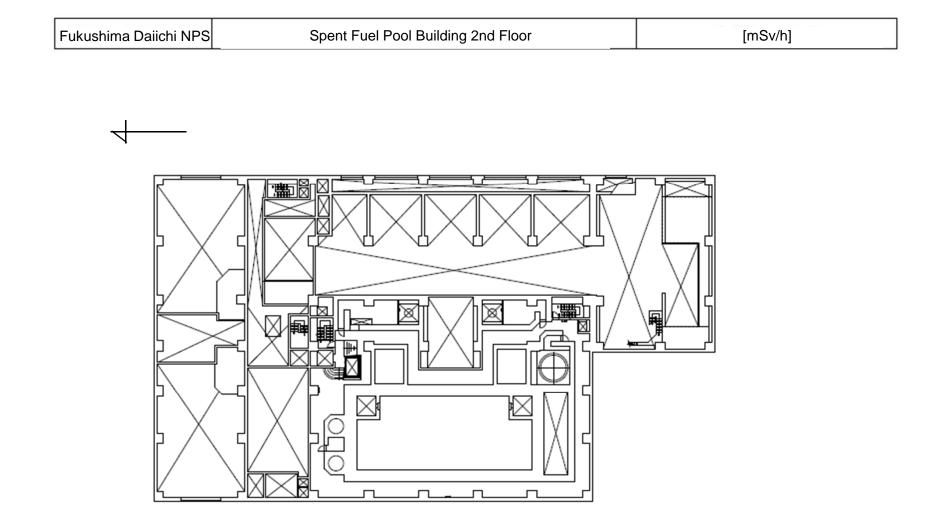

## Air Dose Rates inside the Buildings

Centralized Radioactive Waste Treatment Facilities

Sampling Period

- · Process Main Building (PM)
- Incinerator and Machine Shop Building (MSW)
- ·High Temperature Incineration Building (HTI)
- · Site Bunker Building (SB)
- · Supression Pool Water Surge Tank Building (SPT)
- · Spent Fuel Pool Building

- : from January 1, 2016 to January 31, 2016
- : from January 1, 2016 to January 31, 2016
- : from January 1, 2016 to January 31, 2016
- : from January 1, 2016 to January 31, 2016
- : from January 1, 2016 to January 31, 2016
- : from January 1, 2016 to January 31, 2016