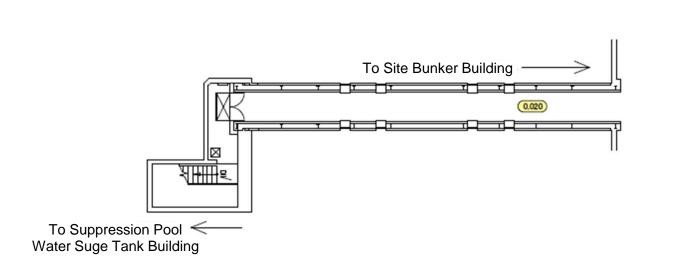

To Suppression Pool Surge Tank Building

| Fukushima Daiichi NPS | Suprression Pool Water Surge Tank Building 1st Floor | [mSv/h] |
|-----------------------|------------------------------------------------------|---------|