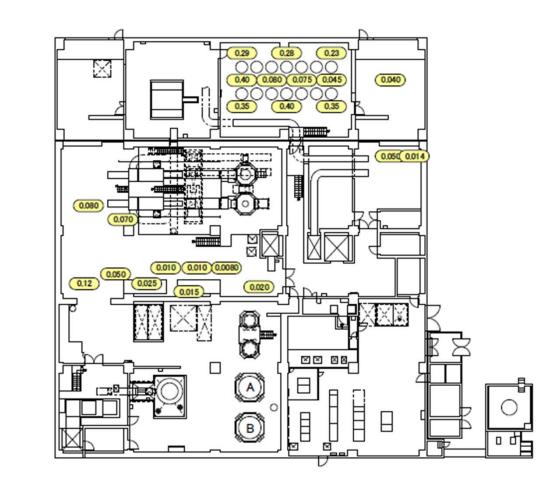

## Air Dose Rates inside the Buildings

Centralized Radioactive Waste Treatment Facilities

Sampling Period

- · Process Main Building (PM)
- Incinerator and Machine Shop Building (MSW)
- ·High Temperature Incineration Building (HTI)
- · Site Bunker Building (SB)
- · Supression Pool Water Surge Tank Building (SPT)
- · Spent Fuel Pool Building

- : from January 1, 2016 to January 31, 2016
- : from January 1, 2016 to January 31, 2016
- : from January 1, 2016 to January 31, 2016
- : from January 1, 2016 to January 31, 2016
- : from January 1, 2016 to January 31, 2016
- : from January 1, 2016 to January 31, 2016