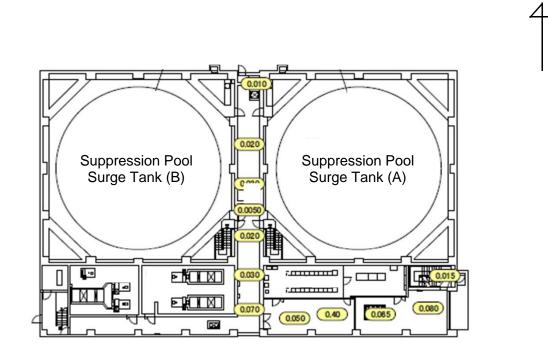

To Suppression Pool Surge Tank Building

| Fukushima Daiichi NPS | Suprression Pool Water Surge Tank Building 1st Floor | [mSv/h] |
|-----------------------|------------------------------------------------------|---------|