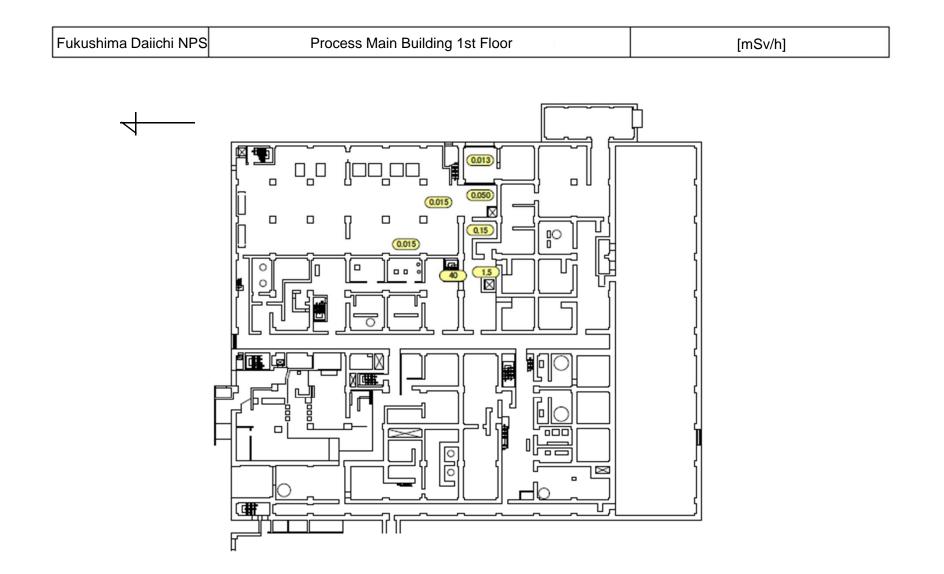

## Air Dose Rates inside the Buildings

Centralized Radioactive Waste Treatment Facilities

Sampling Period

- · Process Main Building (PM)
- Incinerator and Machine Shop Building (MSW)
- ·High Temperature Incineration Building (HTI)
- · Site Bunker Building (SB)
- · Supression Pool Water Surge Tank Building (SPT)
- · Spent Fuel Pool Building