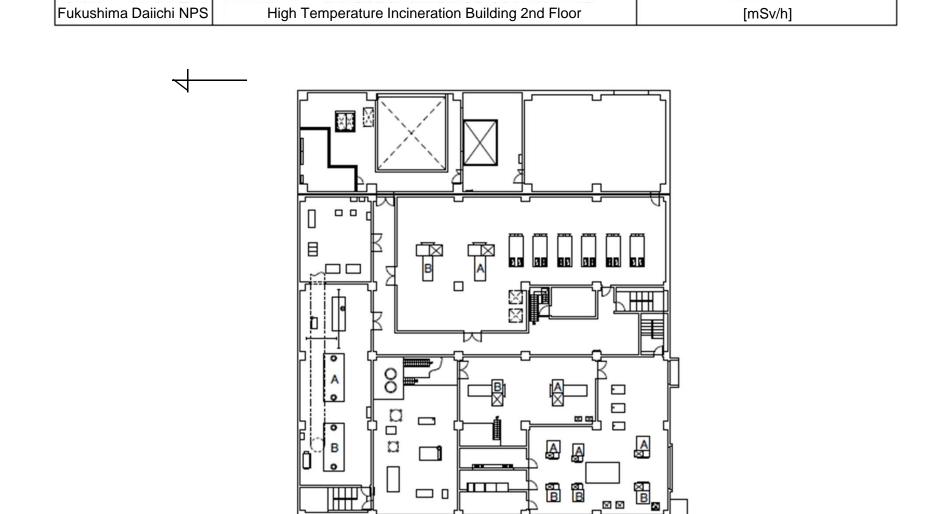

| Fukushima Daiichi NPS | High Temperature Incineration Building 1st Floor | [mSv/h] |
|-----------------------|--------------------------------------------------|---------|

| Fukushima Da | iinhi NDC     |
|--------------|---------------|
| rukusnima Da | IIICHI INPS I |