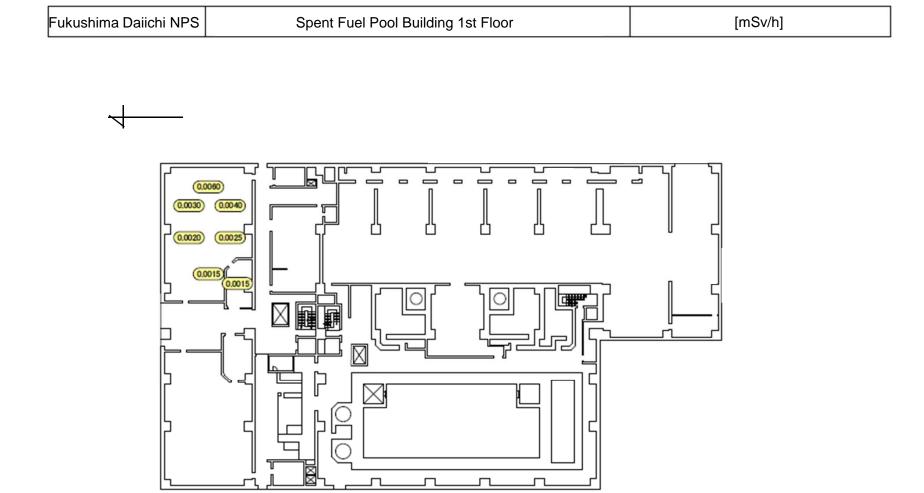

## Air Dose Rates inside the Buildings

Centralized Radioactive Waste Treatment Facilities

Sampling Period

- · Process Main Building (PM)
- Incinerator and Machine Shop Building (MSW)
- ·High Temperature Incineration Building (HTI)
- · Site Bunker Building (SB)
- · Supression Pool Water Surge Tank Building (SPT)
- · Spent Fuel Pool Building

- : from January 1, 2016 to January 31, 2016
- : from January 1, 2016 to January 31, 2016
- : from January 1, 2016 to January 31, 2016
- : from January 1, 2016 to January 31, 2016
- : from January 1, 2016 to January 31, 2016
- : from January 1, 2016 to January 31, 2016