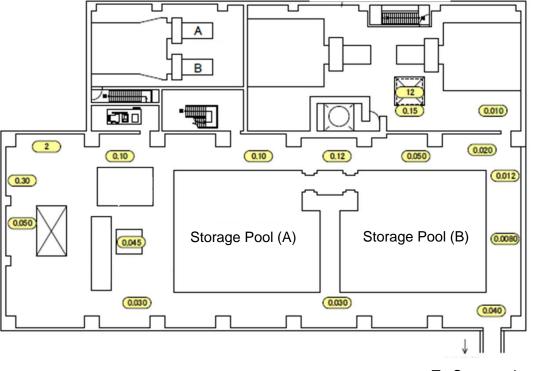

| Fukushima Daiichi NPS | Site Bunker Building 2nd Floor | [mSv/h] |
|-----------------------|--------------------------------|---------|
|                       |                                |         |