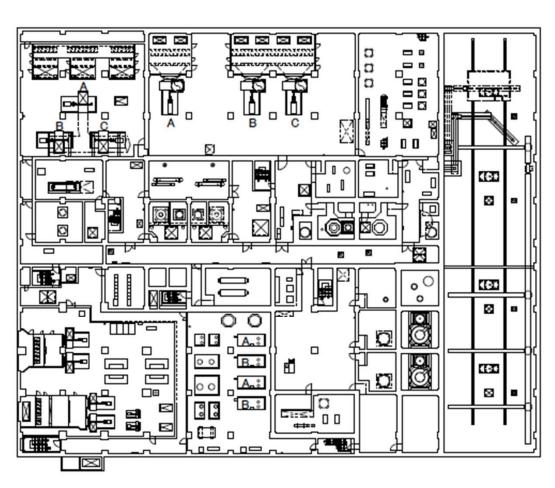

| Fukushima Daiichi NPS | Process Main Building 3rd Floor | [mSv/h] |
|-----------------------|---------------------------------|---------|
|                       |                                 |         |