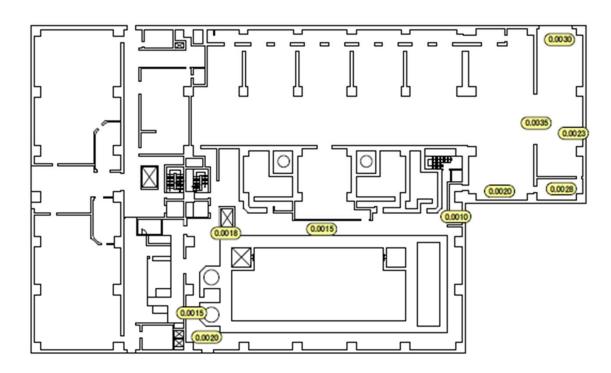

| Fukushima Daiichi NPS | Process Main Building 3rd Floor | [mSv/h] |
|-----------------------|---------------------------------|---------|
|                       |                                 |         |