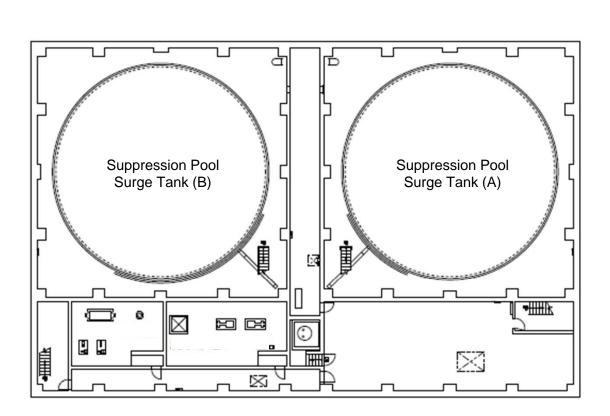

| Fukushima Daiichi NPS | Spent Fuel Pool Building 3rd Floor | [mSv/h] |
|-----------------------|------------------------------------|---------|
|-----------------------|------------------------------------|---------|