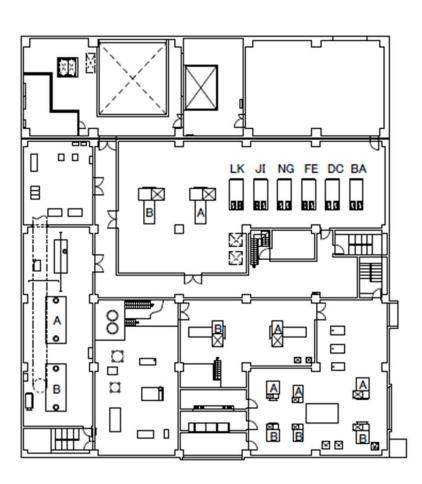

| Fukushima Daiichi NPS | High Temperature Incineration Building 1st Floor | [mSv/h] |
|-----------------------|--------------------------------------------------|---------|
|-----------------------|--------------------------------------------------|---------|

| Fukushima Daiichi NPS | Site Bunker Building 1st Floor | [mSv/h] |
|-----------------------|--------------------------------|---------|
|-----------------------|--------------------------------|---------|

| Fukushima Daiichi NPS | Site Bunker Building 2nd Floor | [mSv/h] |
|-----------------------|--------------------------------|---------|
|-----------------------|--------------------------------|---------|

| Fukushima Daiichi NPS | Spent Fuel Pool Building 3rd Floor | [mSv/h] |
|-----------------------|------------------------------------|---------|
|-----------------------|------------------------------------|---------|