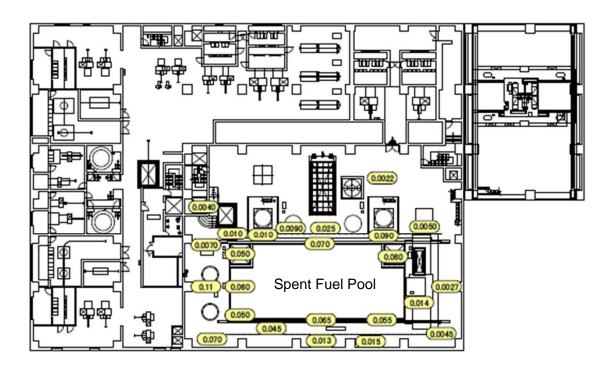

| Fukushima Daiichi NPS | Spent Fuel Pool Building 3rd Floor | [mSv/h] |
|-----------------------|------------------------------------|---------|
|-----------------------|------------------------------------|---------|