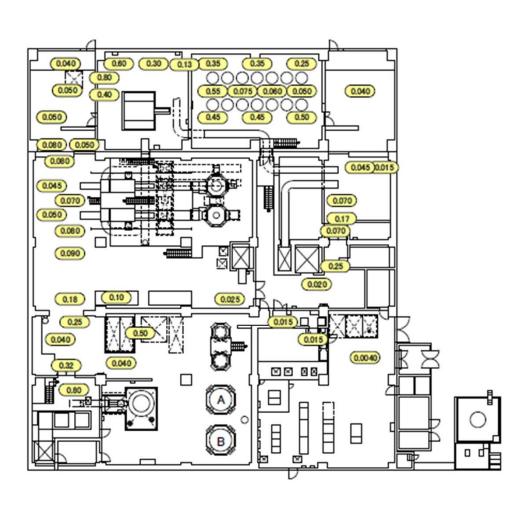

| Fukushima Daiichi NPS Process Main Building 2nd Floor | [mSv/h] |
|-------------------------------------------------------|---------|
|-------------------------------------------------------|---------|

| Fukushima Daiichi NPS | Process Main Building 3rd Floor | [mSv/h] |
|-----------------------|---------------------------------|---------|
|                       |                                 |         |