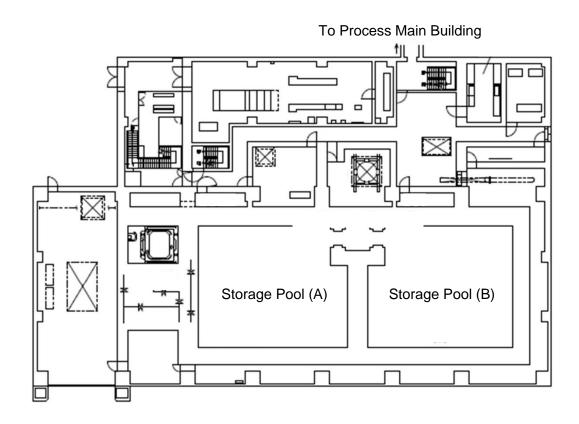

| Fukushima Daiichi NPS Process Main Building 2nd Floor | [mSv/h] |
|-------------------------------------------------------|---------|
|-------------------------------------------------------|---------|