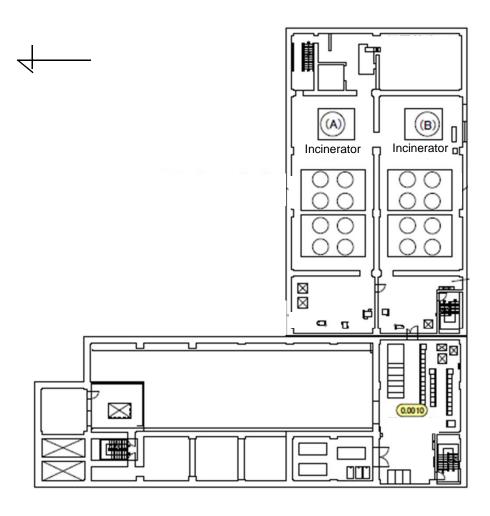

| Fukushima Daiichi NPS | High Temperature Incineration Building 1st Floor | [mSv/h] |
|-----------------------|--------------------------------------------------|---------|
|-----------------------|--------------------------------------------------|---------|