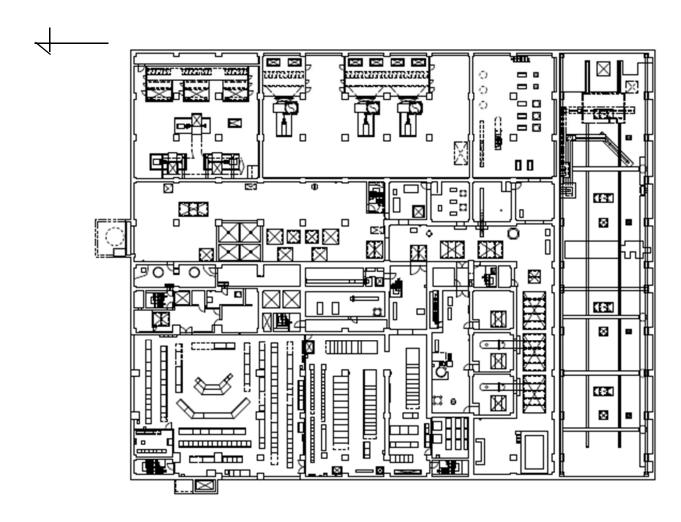

| Fukushima Daiichi NPS | High Temperature Incineration Building 1st Floor | [mSv/h] |
|-----------------------|--------------------------------------------------|---------|
|-----------------------|--------------------------------------------------|---------|