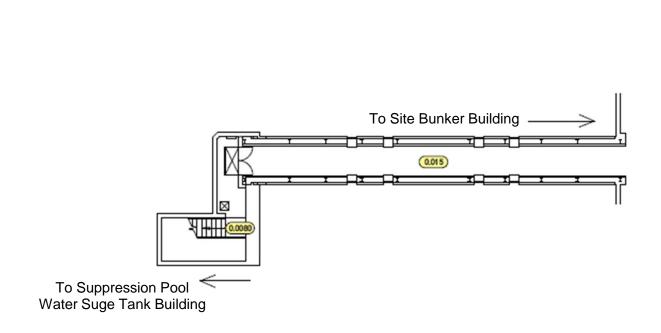

| Fukushima Daiichi NPS | Site Bunker Building 1st Floor | [mSv/h] |
|-----------------------|--------------------------------|---------|
|-----------------------|--------------------------------|---------|

| Fukushima Daiichi NPS | Site Bunker Building 2nd Floor | [mSv/h] |
|-----------------------|--------------------------------|---------|
|-----------------------|--------------------------------|---------|