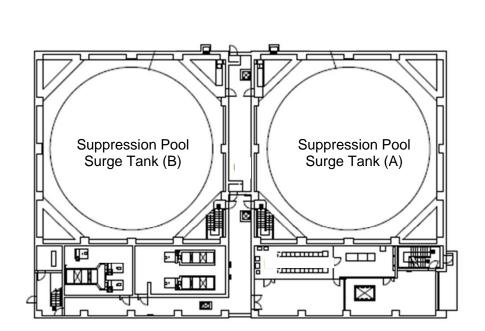

| Fukushima Daiichi NPS | Spent Fuel Pool Building 3rd Floor | [mSv/h] |
|-----------------------|------------------------------------|---------|
|-----------------------|------------------------------------|---------|