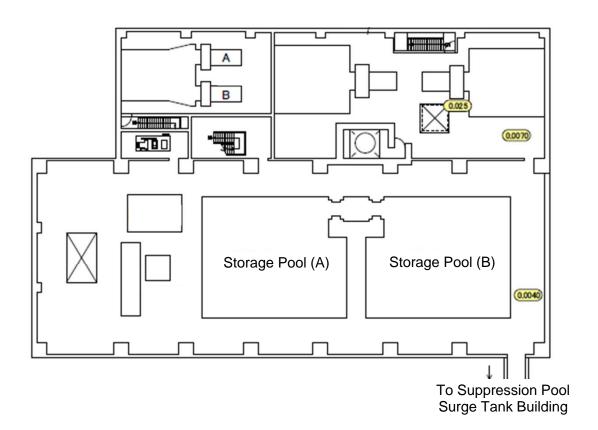

| Fukushima Daiichi NPS | Site Bunker Building 2nd Floor | [mSv/h] |
|-----------------------|--------------------------------|---------|
|-----------------------|--------------------------------|---------|