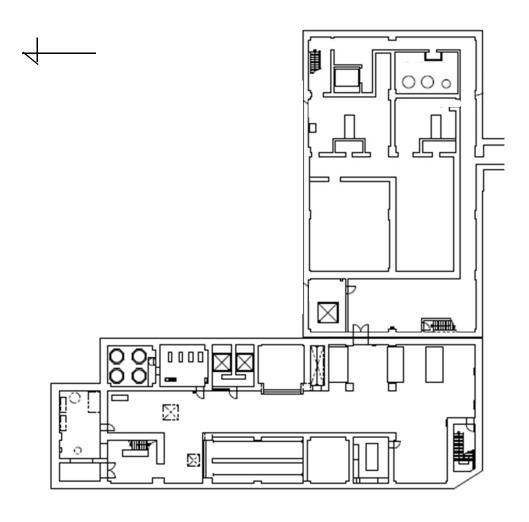

| Fukushima Daiichi NPS | Site Bunker Building 1st Floor | [mSv/h] |
|-----------------------|--------------------------------|---------|
|-----------------------|--------------------------------|---------|

| Fukushima Daiichi NPS | Site Bunker Building 2nd Floor | [mSv/h] |
|-----------------------|--------------------------------|---------|
|-----------------------|--------------------------------|---------|