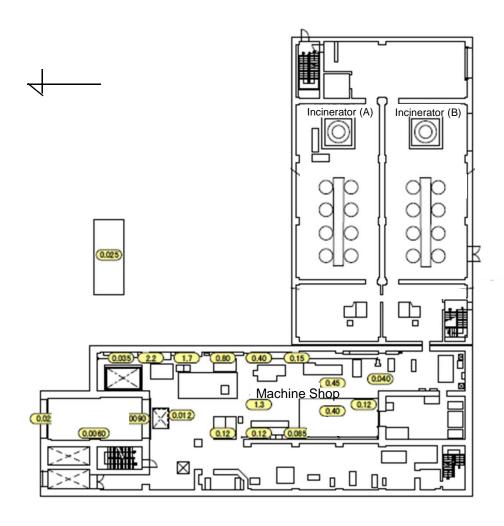

| Fukushima Daiichi NPS | High Temperature Incineration Building 1st Floor | [mSv/h] |
|-----------------------|--------------------------------------------------|---------|
|-----------------------|--------------------------------------------------|---------|