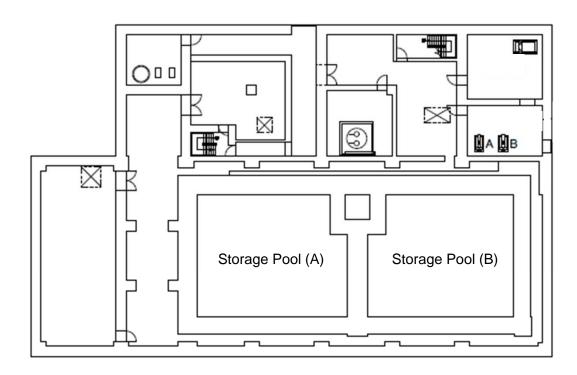

| Fukushima Daiichi NPS | Site Bunker Building 1st Floor | [mSv/h] |
|-----------------------|--------------------------------|---------|
|-----------------------|--------------------------------|---------|