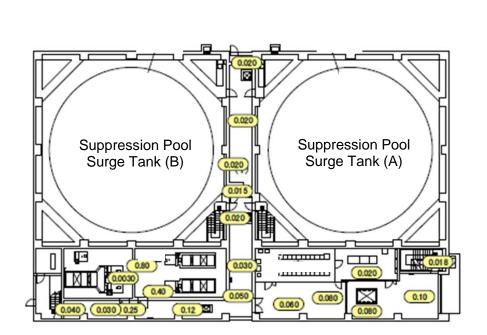

| Fukushima Daiichi NPS | Site Bunker Building 1st Floor | [mSv/h] |
|-----------------------|--------------------------------|---------|

| Fukushima Daiichi NPS | Spent Fuel Pool Building 3rd Floor | [mSv/h] |
|-----------------------|------------------------------------|---------|