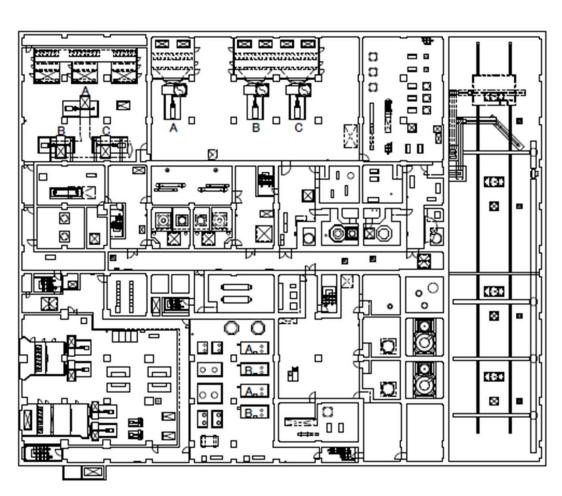

| Fukushima Daiichi NPS | Process Main Building 2nd Floor | [mSv/h] |
|-----------------------|---------------------------------|---------|
|                       | -                               |         |

| Fukushima Daiichi NPS | Process Main Building 3rd Floor    | [mSv/h] |
|-----------------------|------------------------------------|---------|
|                       | 1 100000 Main Ballating Ora 1 1001 |         |