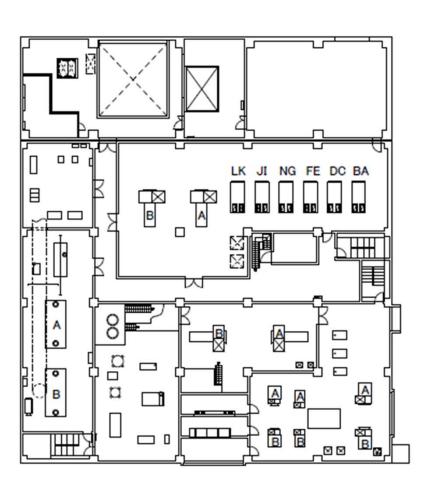

| Fukushima Daiichi NPS | Site Bunker Building 1st Floor | [mSv/h] |
|-----------------------|--------------------------------|---------|

| Fukushima Daiichi NPS | Spent Fuel Pool Building 3rd Floor | [mSv/h] |
|-----------------------|------------------------------------|---------|