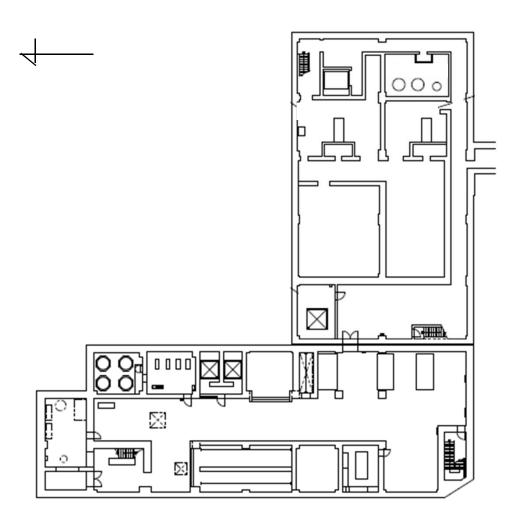

| Fukushima Daiichi NPS | Site Bunker Building 1st Floor | [mSv/h] |
|-----------------------|--------------------------------|---------|

| Fukushima Daiichi NPS | Spent Fuel Pool Building 3rd Floor | [mSv/h] |
|-----------------------|------------------------------------|---------|