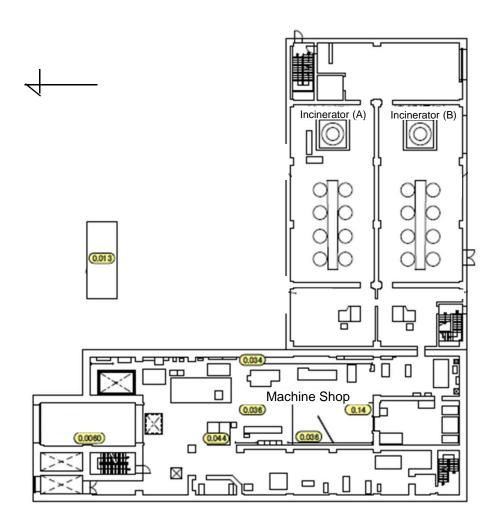

Fukushima Daiichi NPS Incinerator and Machine Shop Building 1st Floor [mSv/h]

| The state of the s |                                                  |         |
|--------------------------------------------------------------------------------------------------------------------------------------------------------------------------------------------------------------------------------------------------------------------------------------------------------------------------------------------------------------------------------------------------------------------------------------------------------------------------------------------------------------------------------------------------------------------------------------------------------------------------------------------------------------------------------------------------------------------------------------------------------------------------------------------------------------------------------------------------------------------------------------------------------------------------------------------------------------------------------------------------------------------------------------------------------------------------------------------------------------------------------------------------------------------------------------------------------------------------------------------------------------------------------------------------------------------------------------------------------------------------------------------------------------------------------------------------------------------------------------------------------------------------------------------------------------------------------------------------------------------------------------------------------------------------------------------------------------------------------------------------------------------------------------------------------------------------------------------------------------------------------------------------------------------------------------------------------------------------------------------------------------------------------------------------------------------------------------------------------------------------------|--------------------------------------------------|---------|
| Fukushima Daiichi NPS                                                                                                                                                                                                                                                                                                                                                                                                                                                                                                                                                                                                                                                                                                                                                                                                                                                                                                                                                                                                                                                                                                                                                                                                                                                                                                                                                                                                                                                                                                                                                                                                                                                                                                                                                                                                                                                                                                                                                                                                                                                                                                          | High Temperature Incineration Building 1st Floor | [mSv/h] |