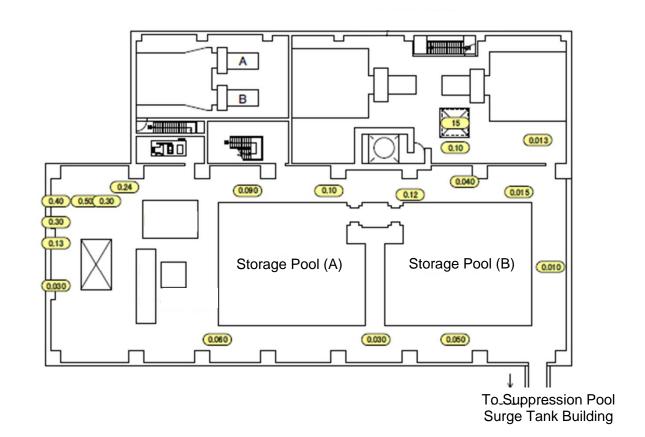

| Fukushima Daiichi NPS | Process Main Building 2nd Floor | [mSv/h] |
|-----------------------|---------------------------------|---------|
|                       | -                               |         |

| Fukushima Daiichi NPS | Process Main Building 3rd Floor    | [mSv/h] |
|-----------------------|------------------------------------|---------|
|                       | 1 100000 Main Ballating Ora 1 1001 |         |