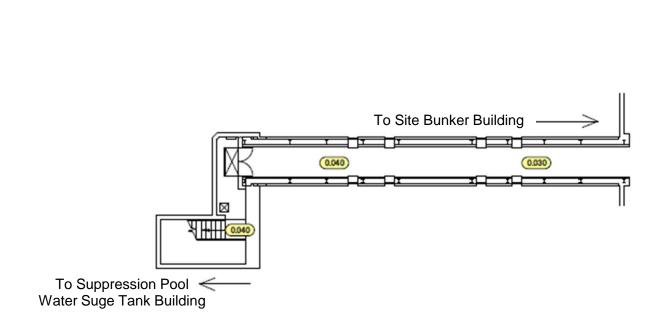

| Fukushima Daiichi NPS | Site Bunker Building 1st Floor | [mSv/h] |
|-----------------------|--------------------------------|---------|

| Fukushima Daiichi NPS | Spent Fuel Pool Building 3rd Floor | [mSv/h] |
|-----------------------|------------------------------------|---------|