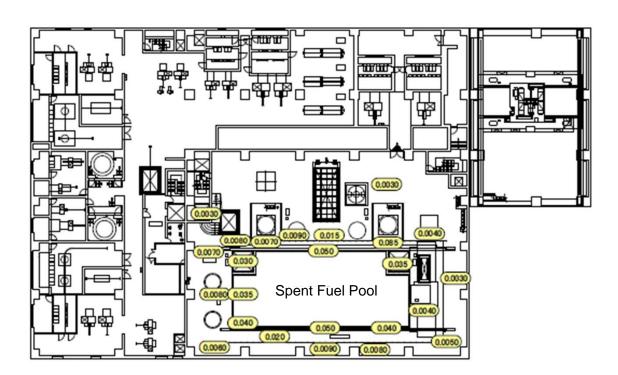

| Fukushima Daiichi NPS | Site Bunker Building 1st Floor | [mSv/h] |
|-----------------------|--------------------------------|---------|

| Fukushima Daiichi NPS | Spent Fuel Pool Building 3rd Floor | [mSv/h] |
|-----------------------|------------------------------------|---------|