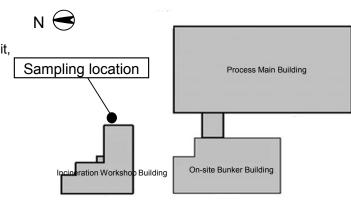

## Sampling Results of Sub-drain Water Regarding Wrong Transfer of Accumulated Water to the Incineration Workshop Building

|                               | East side of the Incineration Workshop Building |                |
|-------------------------------|-------------------------------------------------|----------------|
| Date of sampling              | Jun 10, 2014                                    | Jun 11, 2014   |
| Time of sampling              | 8:06 AM                                         | 8:09 AM        |
| Gross β (Bq/cm <sup>3</sup> ) | 0.059                                           | 0.034          |
| Tritium (Bq/cm <sup>3</sup> ) | ND(0.11)                                        | Under analysis |