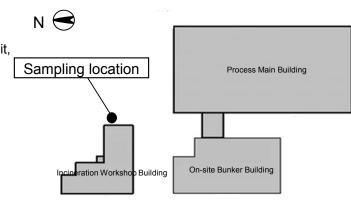

## Sampling Results of Sub-drain Water Regarding Wrong Transfer of Accumulated Water to the Incineration Workshop Building

|                               | East side of the Incineration Workshop Building |                |
|-------------------------------|-------------------------------------------------|----------------|
| Date of sampling              | Jun 9, 2014                                     | Jun 10, 2014   |
| Time of sampling              | 8:11 AM                                         | 8:06 AM        |
| Gross β (Bq/cm <sup>3</sup> ) | 0.020                                           | 0.059          |
| Tritium (Bq/cm <sup>3</sup> ) | ND(0.11)                                        | Under analysis |