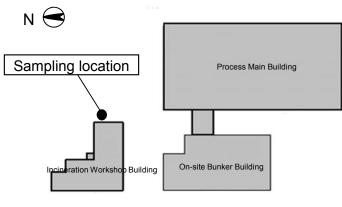

## Sampling Results of Sub-drain Water Regarding Wrong Transfer of Accumulated Water to the Incineration Workshop Building

|                               | East side of the Incineration Workshop Building |                |
|-------------------------------|-------------------------------------------------|----------------|
| Date of sampling              | Jun 8, 2014                                     | Jun 9, 2014    |
| Time of sampling              | 8:02 AM                                         | 8:11 AM        |
| Gross β (Bq/cm <sup>3</sup> ) | 0.031                                           | 0.020          |
| Tritium (Bq/cm <sup>3</sup> ) | ND(0.12)                                        | Under analysis |