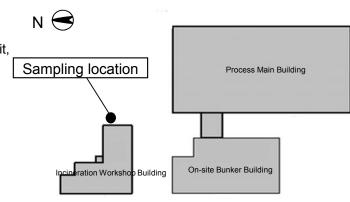

## Sampling Results of Sub-drain Water Regarding Wrong Transfer of Accumulated Water to the Incineration Workshop Building

|                               | East side of the Incineration Workshop Building |                |
|-------------------------------|-------------------------------------------------|----------------|
| Date of sampling              | Jun 6, 2014                                     | Jun 7, 2014    |
| Time of sampling              | 7:54 AM                                         | 8:02 AM        |
| Gross β (Bq/cm <sup>3</sup> ) | 0.019                                           | 0.020          |
| Tritium (Bq/cm <sup>3</sup> ) | ND(0.11)                                        | Under analysis |