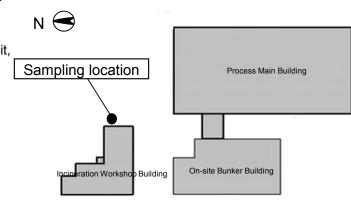

## Sampling Results of Sub-drain Water Regarding Wrong Transfer of Accumulated Water to the Incineration Workshop Building

|                               | East side of the Incineration Workshop Building |                |
|-------------------------------|-------------------------------------------------|----------------|
| Date of sampling              | Jun 5, 2014                                     | Jun 6, 2014    |
| Time of sampling              | 7:51 AM                                         | 7:54 AM        |
| Gross β (Bq/cm <sup>3</sup> ) | ND(0.014)                                       | ND(0.019)      |
| Tritium (Bq/cm <sup>3</sup> ) | ND(0.11)                                        | Under analysis |