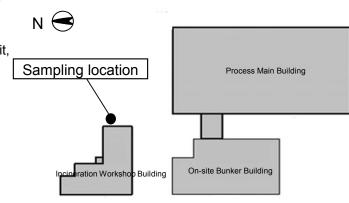

## Sampling Results of Sub-drain Water Regarding Wrong Transfer of Accumulated Water to the Incineration Workshop Building

|                               | East side of the Incineration Workshop Building |                |
|-------------------------------|-------------------------------------------------|----------------|
| Date of sampling              | Jun 4, 2014                                     | Jun 5, 2014    |
| Time of sampling              | 7:57 AM                                         | 7:51 AM        |
| Gross β (Bq/cm <sup>3</sup> ) | ND(0.014)                                       | ND(0.014)      |
| Tritium (Bq/cm <sup>3</sup> ) | ND(0.11)                                        | Under analysis |