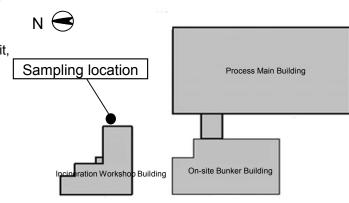

## Sampling Results of Sub-drain Water Regarding Wrong Transfer of Accumulated Water to the Incineration Workshop Building

|                               | East side of the Incineration Workshop Building |                |
|-------------------------------|-------------------------------------------------|----------------|
| Date of sampling              | Jun 3, 2014                                     | Jun 4, 2014    |
| Time of sampling              | 7:56 AM                                         | 7:57 AM        |
| Gross β (Bq/cm <sup>3</sup> ) | ND(0.013)                                       | ND(0.014)      |
| Tritium (Bq/cm <sup>3</sup> ) | ND(0.11)                                        | Under analysis |