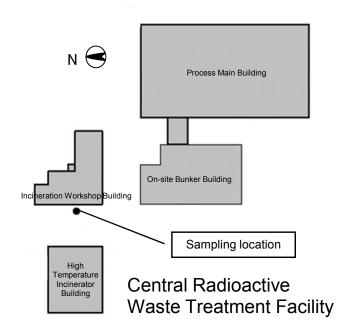

## Sampling Results of Sub-drain Water Regarding Wrong Transfer of Accumulated Water to the Incineration Workshop Building

|                               | West side of the Incineration Workshop Building |             |              |                |                |                |
|-------------------------------|-------------------------------------------------|-------------|--------------|----------------|----------------|----------------|
|                               | Apr 14, 2014                                    |             |              |                |                |                |
|                               | (1) 4:00 AM                                     | (2) 8:00 AM | (3) 12:00 PM | (4) 4:00 PM    | (5) 8:00 PM    | (6) 12:00 AM   |
| Time of sampling              |                                                 |             |              | 3:55 PM        | 8:00 PM        | 12:15 AM       |
| Gross β (Bq/cm <sup>3</sup> ) |                                                 |             |              | 0.14           | 0.13           | 0.12           |
| Tritium (Bq/cm <sup>3</sup> ) |                                                 |             |              | Under analysis | Under analysis | Under analysis |