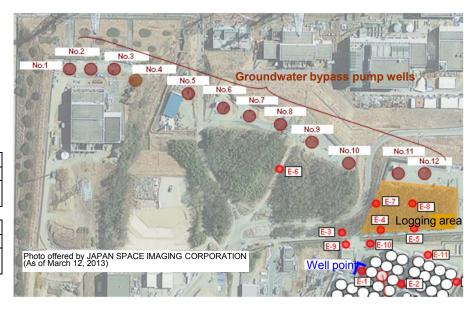

## Sampling Results of Pump Wells of the Groundwater Bypass at Fukushima Daiichi Nuclear Power Station

<Reference> May 3, 2014 Tokyo Electric Power Company

|                        |             |                                      |             |      |             |      |             |      |                   |       |             | Unit: Bq/L |
|------------------------|-------------|--------------------------------------|-------------|------|-------------|------|-------------|------|-------------------|-------|-------------|------------|
|                        |             | Pump wells of the groundwater bypass |             |      |             |      |             |      |                   |       |             |            |
|                        | No.1        | No.2                                 | No.3        | No.4 | No.5        | No.6 | No.7        | No.8 | No.9              | No.10 | No.11       | No.12      |
| Date of Sampling       | May 1, 2014 |                                      | May 1, 2014 |      | May 1, 2014 |      | May 1, 2014 |      | May 1, 2014       | /     | May 1, 2014 |            |
| Time of sampling       | 9:08 AM     |                                      | 9:13 AM     |      | 9:24 AM     |      | 9:29 AM     |      | 9:35 AM           |       | 9:43 AM     |            |
| Gross β                | ND(11)      |                                      | ND(11)      |      | ND(11)      |      | ND(4.4)     |      | ND(11)            |       | ND(11)      |            |
| H-3 (Approx. 12 years) | ND(5.0)     |                                      | 64          |      | 12          |      | 390         |      | 110 <sup>*1</sup> |       | 340         |            |

## <Reference> The Highest Dose Until the Previous Measurement

|                        |         |         |         |        |        | Unit: Bq/L |
|------------------------|---------|---------|---------|--------|--------|------------|
|                        | No.1    | No.2    | No.3    | No.4   | No.5   | No.6       |
| Gross β                | ND      | ND      | ND      | ND     | ND     | ND         |
| H-3 (Approx. 12 years) | 40      | 84      | 71      | 120    | 48     | 230        |
| H-3 (Applox. 12 years) | [11/26] | [12/31] | [12/31] | <3/25> | <3/25> | <4/8>      |

|                        | No.7         | No.8          | No.9                          | No.10            | No.11               | No.12           |
|------------------------|--------------|---------------|-------------------------------|------------------|---------------------|-----------------|
| Gross β                | ND           | ND            | ND                            | ND               | ND                  | ND              |
| H-3 (Approx. 12 years) | 690<br><4/8> | 100<br><4/22> | 100<br>[11/26,12/3]<br><4/22> | 330<br>[9/1,9/2] | 480<br>[10/22,11/5] | 1,600<br><4/15> |