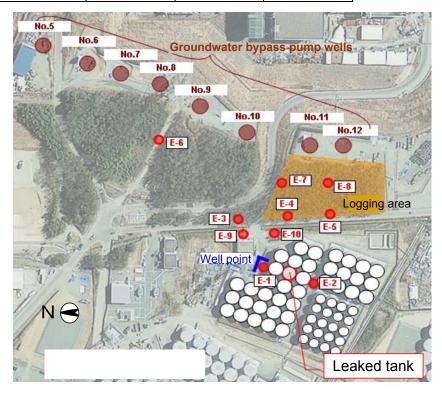

|                        | Pump wells of the groundwater bypass |             |             |             |             |             |             |             |
|------------------------|--------------------------------------|-------------|-------------|-------------|-------------|-------------|-------------|-------------|
|                        | No.5                                 | No.6        | No.7        | No.8        | No.9        | No.10       | No.11       | No.12       |
| Date of Sampling       | Jan 7, 2014                          | Jan 7, 2014 | Jan 7, 2014 | Jan 7, 2014 | Jan 7, 2014 | Jan 7, 2014 | Jan 7, 2014 | Jan 7, 2014 |
| Time of sampling       | 9:44 AM                              | 9:47 AM     | 9:50 AM     | 9:54 AM     | 9:56 AM     | 9:59 AM     | 10:08 AM    | 10:11 AM    |
| All β                  | ND(15)                               | ND(15)      | ND(15)      | ND(15)      | ND(15)      | ND(15)      | ND(15)      | ND(15)      |
| H-3 (Approx. 12 years) | 22                                   | 140         | 540         | 69          | 81          | 180         | 310         | 930         |

\* "ND" indicates that the measurement result is below the detection limit, and the detection limit of each nuclide is provided in parentheses.

## <Reference> The Highest Dose Until the Previous Measurement

|                        | No.5      | No.6        | No.7        | No.8       |
|------------------------|-----------|-------------|-------------|------------|
| All β                  | ND        | ND          | ND          | ND         |
| H-3 (Approx. 12 years) | 41 [11/5] | 160 [10/22] | 620 [11/19] | 97 [11/26] |

|                        | No.9             | No.10         | No.11            | No.12         |  |
|------------------------|------------------|---------------|------------------|---------------|--|
| All β                  | ND               | ND            | ND               | ND            |  |
| H-3 (Approx. 12 years) | 100 [11/26,12/3] | 330 [9/1,9/2] | 480 [10/22,11/5] | 1,000 [12/24] |  |

Unit: Bq/L, sampling date is provided in parentheses.

Unit: Bq/L